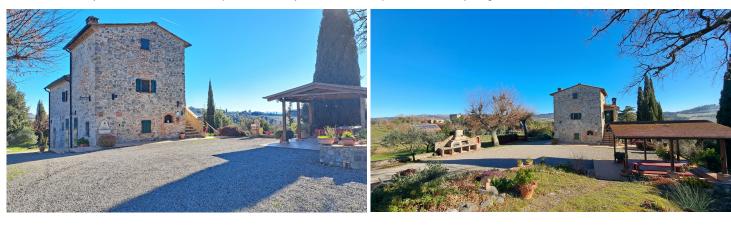

A short distance from the main house, we find a useful wooden storage room/warehouse that has a surface area of ??approximately 18 square meters.

Externally, the property is surrounded by approximately 14.5 hectares of land, mainly arable land; furthermore, the land includes a forest and approximately 150 olive trees. Part of the land, around the buildings, is fenced and the entrance to the property is via an electric gate.

Main distances: Provincial road: about 2.5 km of gravel road Volterra: about 11 km San Gimignano, about 22 km Florence: about 70 km Siena: about 45 km Pisa Airport: about 70 km Sea: about 53

SALE

uscany Inside