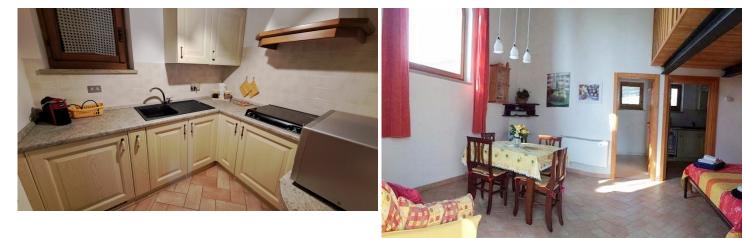

Guests are welcomed in three comfortable accommodations, two of which have been created in the old manor house, where there are still exposed brick vaults and ceilings with wooden beams. The third accommodation is located in the renovated annex, once used as a barn, and has a surface area of ??about 50 square meters.

More precisely, the accommodations are:

- Two-rooms apartment, on the ground floor of the manor house: dining room, kitchenette, bathroom and double bedroom;
- Bedroom with private bathroom on the ground floor of the main house;
- Former barn: bedroom/dining room, kitchenette, bathroom, mezzanine floor.