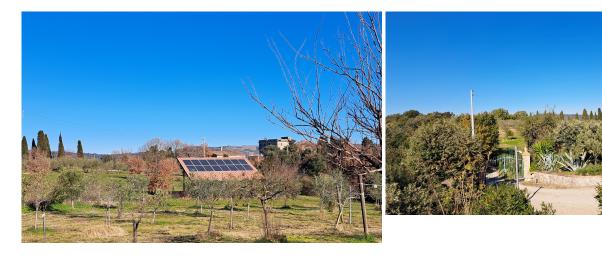

A short distance from the main house, we find a useful wooden storage room/warehouse that has a surface area of ??approximately 18 square meters.

Externally, the property is surrounded by approximately 14.5 hectares of land, mainly arable land; furthermore, the land includes a forest and approximately 150 olive trees. Part of the land, around the buildings, is fenced and the entrance to the property is via an electric gate.

In the most panoramic position of the property, there is the beautiful 10X5 meter swimming pool with motorized cover and with travertine marble edging and solarium.

Facilities: 10X5 Mt swimming pool with motorized cover Solar collectors for hot water production Photovoltaic panels Radiator heating Wood boiler Water supply from the mains Chestnut wood frames and double glazing Air conditioning Electric gate Fence Barbecue Covered car park