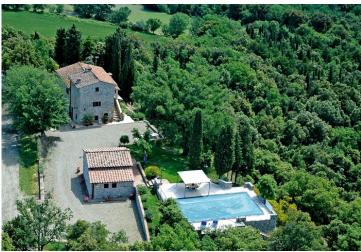

Tuscany Inside Real Estate by Anna Rivieccio is not responsible for any inaccuracies, imperfections or anything else.

SOLE AGENT LISTING

Farmhouse with "Agriturismo" set in a splendid panoramic position consisting of buildings, land and swimming pool and located a short distance from the Etruscan city of Volterra, in the province of Pisa.

A short distance from the main house, we find a useful wooden storage room/warehouse that has a surface area of ??approximately 18 square meters.

Externally, the property is surrounded by approximately 14.5 hectares of land, mainly arable land; furthermore, the land includes a forest and approximately 150 olive trees. Part of the land, around the buildings, is fenced and the entrance to the property is via an electric gate.

In the most panoramic position of the property, there is the beautiful 10X5 meter swimming pool with motorized cover and with travertine marble edging and solarium.

Facilities: 10X5 Mt swimming pool with motorized cover Solar collectors for hot water production Photovoltaic panels Radiator heating Wood boiler Water supply from the mains Chestnut wood frames and double glazing Air conditioning Electric gate Fence Barbecue Covered car park