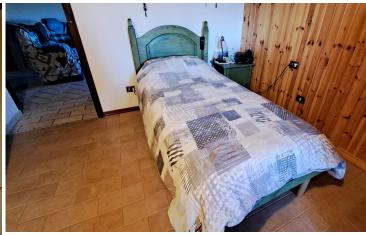

Guests are welcomed in three comfortable accommodations, two of which have been created in the old manor house, where there are still exposed brick vaults and ceilings with wooden beams. The third accommodation is located in the renovated annex, once used as a barn, and has a surface area of ??about 50 square meters.

More precisely, the accommodations are:

- Two-rooms apartment, on the ground floor of the manor house: dining room, kitchenette, bathroom and double bedroom;
- Bedroom with private bathroom on the ground floor of the main house;
- Former barn: bedroom/dining room, kitchenette, bathroom, mezzanine floor.