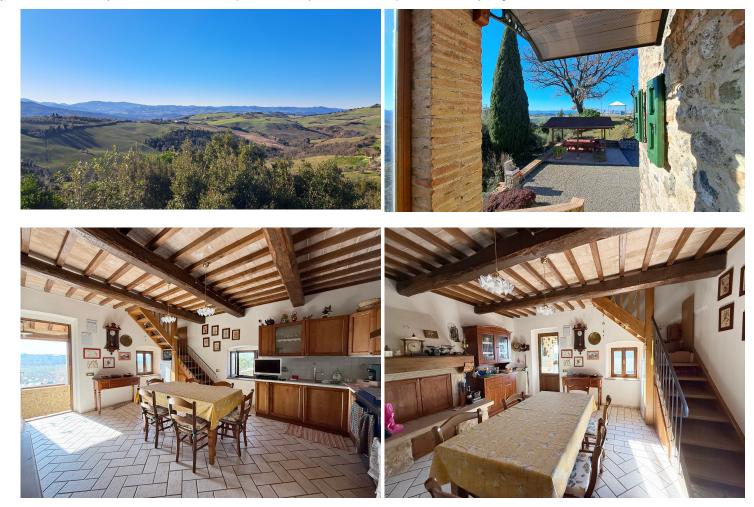

Guests are welcomed in three comfortable accommodations, two of which have been created in the old manor house, where there are still exposed brick vaults and ceilings with wooden beams. The third accommodation is located in the renovated annex, once used as a barn, and has a surface area of ??about 50 square meters.

More precisely, the accommodations are:

- Two-rooms apartment, on the ground floor of the manor house: dining room, kitchenette, bathroom and double bedroom;
- Bedroom with private bathroom on the ground floor of the main house;
- Former barn: bedroom/dining room, kitchenette, bathroom, mezzanine floor.

The main house, which in total has a surface area of ??about 275 square meters, is completed by a large apartment inhabited by the current owners, the boiler room and the laundry room.

The master apartment is located on the first floor, reached by a typical external staircase with loggia; you enter the house directly into the large kitchen - dining room with fireplace and stairs leading to the attic/storage spece on the upper floor; there is also a living room with pellet stove, two bedrooms and a large bathroom.