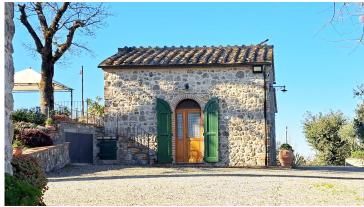

The buildings have undergone several renovations over the years, between 1997 and 2001, allowing guests of the structure all the comforts of a relaxing holiday, without altering the typical construction characteristics of old Tuscan houses. Furthermore, the property is now powered by green and renewable energy.

Guests are welcomed in three comfortable accommodations, two of which have been created in the old manor house, where there are still exposed brick vaults and ceilings with wooden beams. The third accommodation is located in the renovated annex, once used as a barn, and has a surface area of ??about 50 square meters.