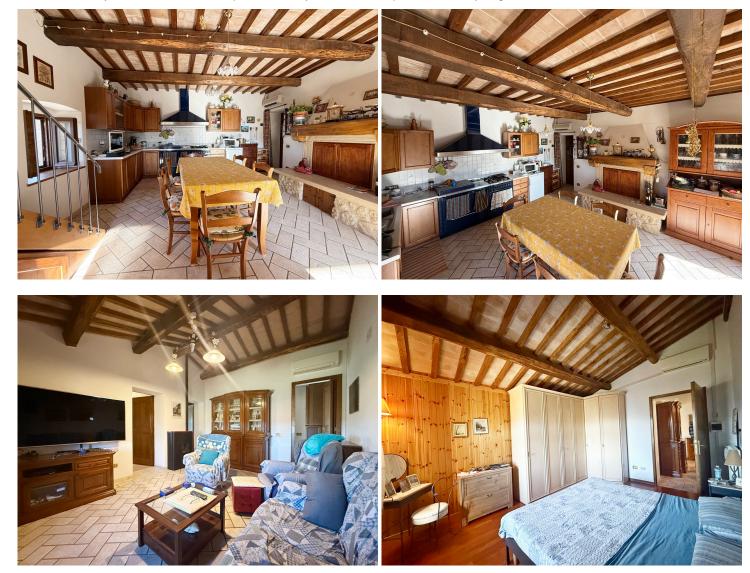

Guests are welcomed in three comfortable accommodations, two of which have been created in the old manor house, where there are still exposed brick vaults and ceilings with wooden beams. The third accommodation is located in the renovated annex, once used as a barn, and has a surface area of ??about 50 square meters.

More precisely, the accommodations are:

- Two-rooms apartment, on the ground floor of the manor house: dining room, kitchenette, bathroom and double bedroom;
- Bedroom with private bathroom on the ground floor of the main house;
- Former barn: bedroom/dining room, kitchenette, bathroom, mezzanine floor.

The main house, which in total has a surface area of ??about 275 square meters, is completed by a large apartment inhabited by the current owners, the boiler room and the laundry room.

The master apartment is located on the first floor, reached by a typical external staircase with loggia; you enter the house directly into the large kitchen - dining room with fireplace and stairs leading to the attic/storage spece on the upper floor; there is also a living room with pellet stove, two bedrooms and a large bathroom.