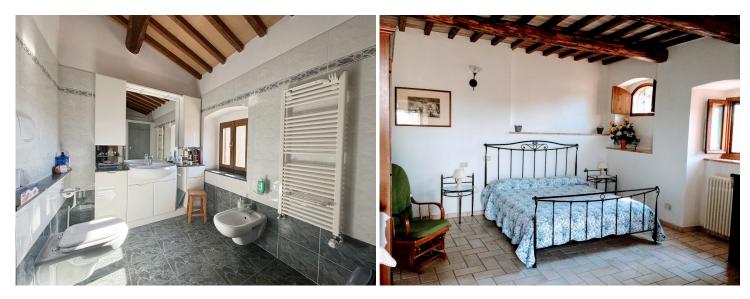

Guests are welcomed in three comfortable accommodations, two of which have been created in the old manor house, where there are still exposed brick vaults and ceilings with wooden beams. The third accommodation is located in the renovated annex, once used as a barn, and has a surface area of ??about 50 square meters.

More precisely, the accommodations are:

- Two-rooms apartment, on the ground floor of the manor house: dining room, kitchenette, bathroom and double bedroom;
- Bedroom with private bathroom on the ground floor of the main house;
- Former barn: bedroom/dining room, kitchenette, bathroom, mezzanine floor.