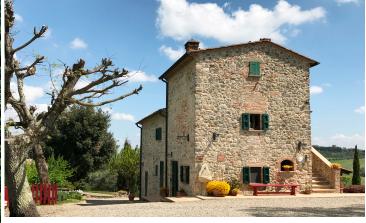

The buildings have undergone several renovations over the years, between 1997 and 2001, allowing guests of the structure all the comforts of a relaxing holiday, without altering the typical construction characteristics of old Tuscan houses. Furthermore, the property is now powered by green and renewable energy.

Guests are welcomed in three comfortable accommodations, two of which have been created in the old manor house, where there are still exposed brick vaults and ceilings with wooden beams. The third accommodation is located in the renovated annex, once used as a barn, and has a surface area of ??about 50 square meters.

The main house, which in total has a surface area of ??about 275 square meters, is completed by a large apartment inhabited by the current owners, the boiler room and the laundry room.

The master apartment is located on the first floor, reached by a typical external staircase with loggia; you enter the house directly into the large kitchen - dining room with fireplace and stairs leading to the attic/storage spece on the upper floor; there is also a living room with pellet stove, two bedrooms and a large bathroom.