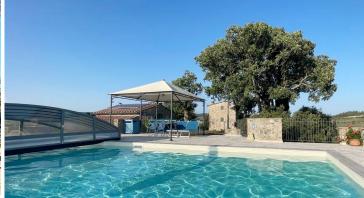

In the most panoramic position of the property, there is the beautiful 10X5 meter swimming pool with motorized cover and with travertine marble edging and solarium.

Facilities: 10X5 Mt swimming pool with motorized cover Solar collectors for hot water production Photovoltaic panels Radiator heating Wood boiler Water supply from the mains Chestnut wood frames and double glazing Air conditioning Electric gate Fence Barbecue Covered car park