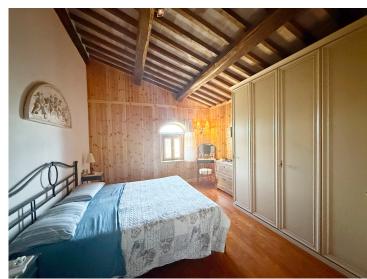

Guests are welcomed in three comfortable accommodations, two of which have been created in the old manor house, where there are still exposed brick vaults and ceilings with wooden beams. The third accommodation is located in the renovated annex, once used as a barn, and has a surface area of ??about 50 square meters.

More precisely, the accommodations are:

- Two-rooms apartment, on the ground floor of the manor house: dining room, kitchenette, bathroom and double bedroom;
- Bedroom with private bathroom on the ground floor of the main house;
- Former barn: bedroom/dining room, kitchenette, bathroom, mezzanine floor.