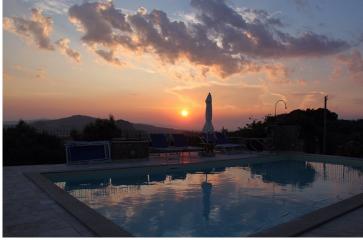

In the most panoramic position of the property, there is the beautiful 10X5 meter swimming pool with motorized cover and with travertine marble edging and solarium.

Facilities: 10X5 Mt swimming pool with motorized cover Solar collectors for hot water production Photovoltaic panels Radiator heating Wood boiler Water supply from the mains Chestnut wood frames and double glazing Air conditioning Electric gate Fence Barbecue Covered car park