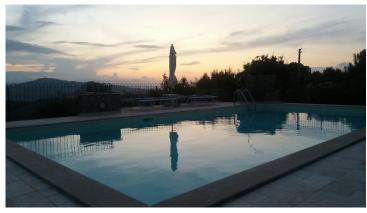

In the most panoramic position of the property, there is the beautiful 10X5 meter swimming pool with motorized cover and with travertine marble edging and solarium.

Facilities: 10X5 Mt swimming pool with motorized cover Solar collectors for hot water production Photovoltaic panels Radiator heating Wood boiler Water supply from the mains Chestnut wood frames and double glazing Air conditioning Electric gate Fence Barbecue Covered car park