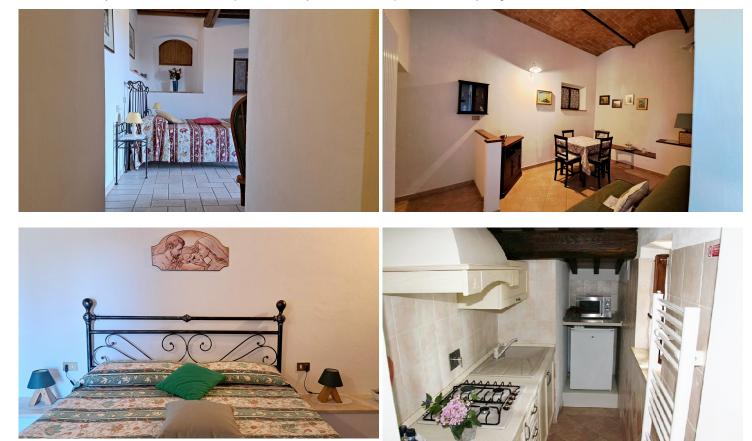

Guests are welcomed in three comfortable accommodations, two of which have been created in the old manor house, where there are still exposed brick vaults and ceilings with wooden beams. The third accommodation is located in the renovated annex, once used as a barn, and has a surface area of ??about 50 square meters.

More precisely, the accommodations are:

- Two-rooms apartment, on the ground floor of the manor house: dining room, kitchenette, bathroom and double bedroom;
- Bedroom with private bathroom on the ground floor of the main house;
- Former barn: bedroom/dining room, kitchenette, bathroom, mezzanine floor.