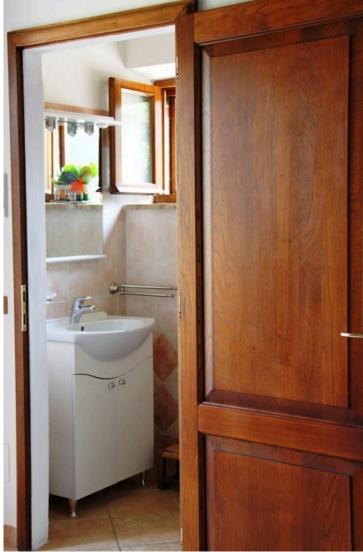

Guests are welcomed in three comfortable accommodations, two of which have been created in the old manor house, where there are still exposed brick vaults and ceilings with wooden beams. The third accommodation is located in the renovated annex, once used as a barn, and has a surface area of ??about 50 square meters.

More precisely, the accommodations are:

- Two-rooms apartment, on the ground floor of the manor house: dining room, kitchenette, bathroom and double bedroom;
- Bedroom with private bathroom on the ground floor of the main house;
- Former barn: bedroom/dining room, kitchenette, bathroom, mezzanine floor.