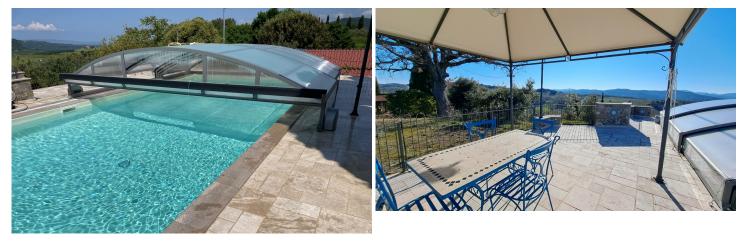

In the most panoramic position of the property, there is the beautiful 10X5 meter swimming pool with motorized cover and with travertine marble edging and solarium.

Facilities: 10X5 Mt swimming pool with motorized cover Solar collectors for hot water production Photovoltaic panels Radiator heating Wood boiler Water supply from the mains Chestnut wood frames and double glazing Air conditioning Electric gate Fence Barbecue Covered car park