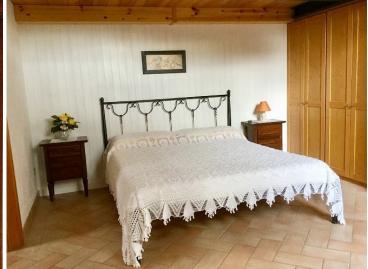

Guests are welcomed in three comfortable accommodations, two of which have been created in the old manor house, where there are still exposed brick vaults and ceilings with wooden beams. The third accommodation is located in the renovated annex, once used as a barn, and has a surface area of ??about 50 square meters.

More precisely, the accommodations are:

- Two-rooms apartment, on the ground floor of the manor house: dining room, kitchenette, bathroom and double bedroom;
- Bedroom with private bathroom on the ground floor of the main house;
- Former barn: bedroom/dining room, kitchenette, bathroom, mezzanine floor.