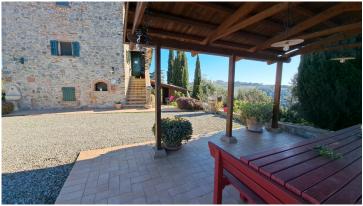

The main house, which in total has a surface area of ??about 275 square meters, is completed by a large apartment inhabited by the current owners, the boiler room and the laundry room.

The master apartment is located on the first floor, reached by a typical external staircase with loggia; you enter the house directly into the large kitchen - dining room with fireplace and stairs leading to the attic/storage spece on the upper floor; there is also a living room with pellet stove, two bedrooms and a large bathroom.

A short distance from the main house, we find a useful wooden storage room/warehouse that has a surface area of ??approximately 18 square meters.

Externally, the property is surrounded by approximately 14.5 hectares of land, mainly arable land; furthermore, the land includes a forest and approximately 150 olive trees. Part of the land, around the buildings, is fenced and the entrance to the property is via an electric gate.