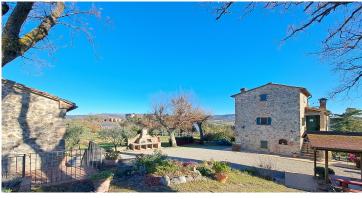

A short distance from the main house, we find a useful wooden storage room/warehouse that has a surface area of ??approximately 18 square meters.

Externally, the property is surrounded by approximately 14.5 hectares of land, mainly arable land; furthermore, the land includes a forest and approximately 150 olive trees. Part of the land, around the buildings, is fenced and the entrance to the property is via an electric gate.

Main distances: Provincial road: about 2.5 km of gravel road Volterra: about 11 km San Gimignano, about 22 km Florence: about 70 km Siena: about 45 km Pisa Airport: about 70 km Sea: about 53

SALE

uscany Inside