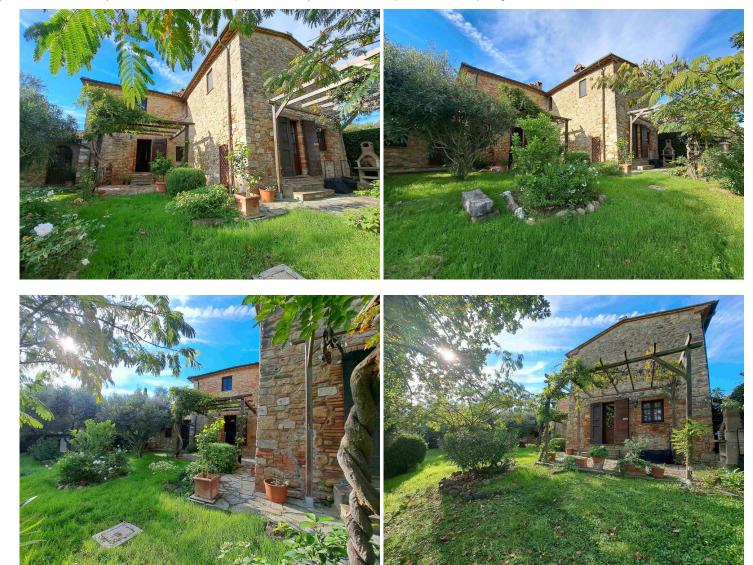

## spacious apartment with shared swimming pool volterra (Pisa)

Tuscany Inside Real Estate is pleased to exclusively offer the sale of this beautiful property located in the municipality of Volterra (Pisa).

This is a very large apartment in the typical style of old Tuscan houses, on two floors and is part of an old stone farmhouse restored in the years 2000/2001.

The property, which has a gross surface area of ??approximately 190 m2 and a net surface area of ??approximately 170 m2, is composed as follows:

- on the ground floor: private paved courtyard with pergola, large kitchen - dining room - sitting area with fireplace and characteristic brick arch and exposed stone walls, master bedroom with walk-in wardrobe/storage room and access to the beautiful and lush back garden with two pergolas, hallway/study, corridor, second bedroom, large living room with fireplace and bar, and access to the back garden, two bathrooms, one with shower and one with bathtub and both with marble walls;

- on the first floor: reached via the staircase in the kitchen/living room, very spacious bedroom with fireplace and bathroom with marble walls.

The private gardens and courtyards, for a total of approximately 340 m2, are well maintained and offer wonderful panoramic views.

The property is located in a former farmhouse complex consisting of 5 units in two buildings and, between the two in a panoramic position, we find the beautiful shared swimming pool and shared park.

A car parking area is available to the owners outside the entrance gate.