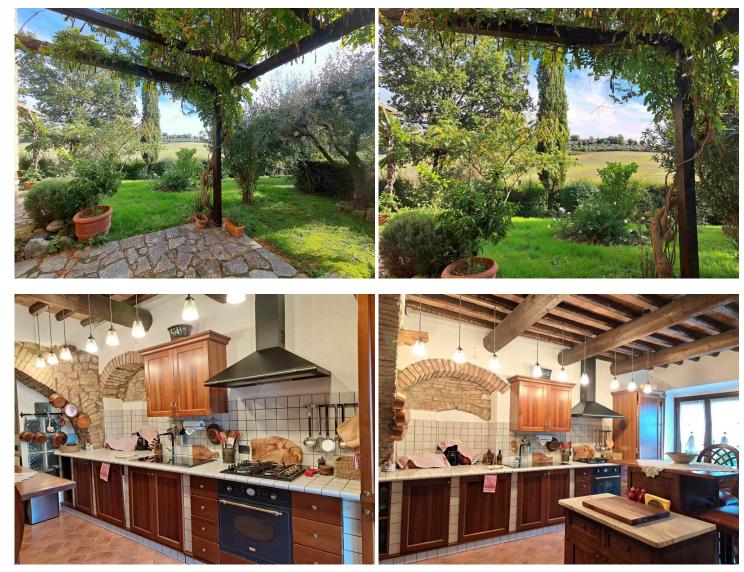

- on the ground floor: private paved courtyard with pergola, large kitchen - dining room - sitting area with fireplace and characteristic brick arch and exposed stone walls, master bedroom with walk-in wardrobe/storage room and access to the beautiful and lush back garden with two pergolas, hallway/study, corridor, second bedroom, large living room with fireplace and bar, and access to the back garden, two bathrooms, one with shower and one with bathtub and both with marble walls;

- on the first floor: reached via the staircase in the kitchen/living room, very spacious bedroom with fireplace and bathroom with marble walls.

The private gardens and courtyards, for a total of approximately 340 m2, are well maintained and offer wonderful panoramic views.