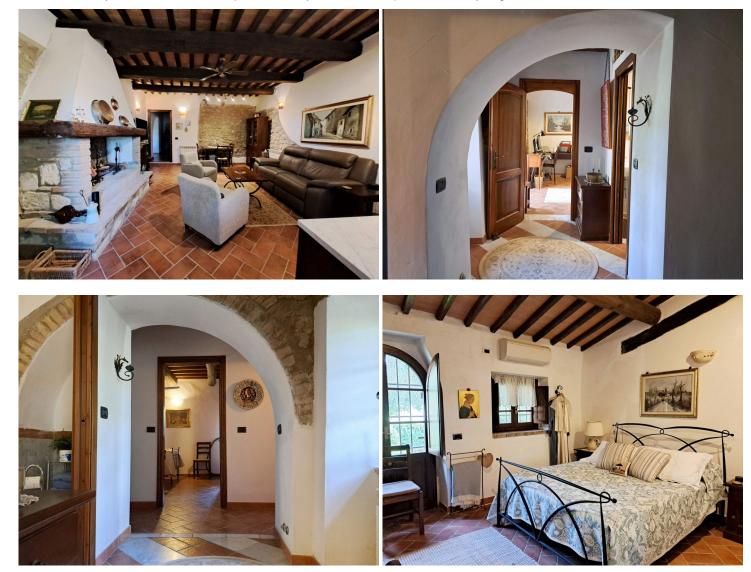

- on the ground floor: private paved courtyard with pergola, large kitchen - dining room - sitting area with fireplace and characteristic brick arch and exposed stone walls, master bedroom with walk-in wardrobe/storage room and access to the beautiful and lush back garden with two pergolas, hallway/study, corridor, second bedroom, large living room with fireplace and bar, and access to the back garden, two bathrooms, one with shower and one with bathtub and both with marble walls;

- on the first floor: reached via the staircase in the kitchen/living room, very spacious bedroom with fireplace and bathroom with marble walls.

The private gardens and courtyards, for a total of approximately 340 m2, are well maintained and offer wonderful panoramic views.