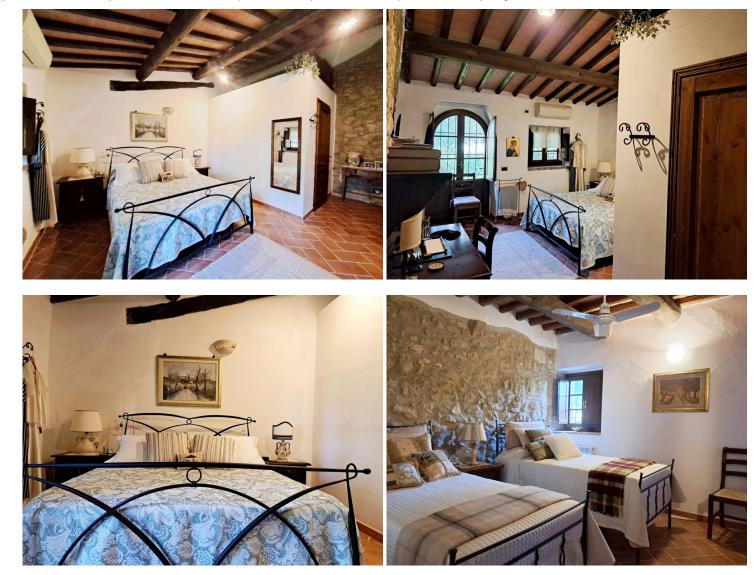

This is a very large apartment in the typical style of old Tuscan houses, on two floors and is part of an old stone farmhouse restored in the years 2000/2001.

The property, which has a gross surface area of ??approximately 190 m2 and a net surface area of ??approximately 170 m2, is composed as follows:

- on the ground floor: private paved courtyard with pergola, large kitchen - dining room - sitting area with fireplace and characteristic brick arch and exposed stone walls, master bedroom with walk-in wardrobe/storage room and access to the beautiful and lush back garden with two pergolas, hallway/study, corridor, second bedroom, large living room with fireplace and bar, and access to the back garden, two bathrooms, one with shower and one with bathtub and both with marble walls;

- on the first floor: reached via the staircase in the kitchen/living room, very spacious bedroom with fireplace and bathroom with marble walls.

The private gardens and courtyards, for a total of approximately 340 m2, are well maintained and offer wonderful panoramic views.