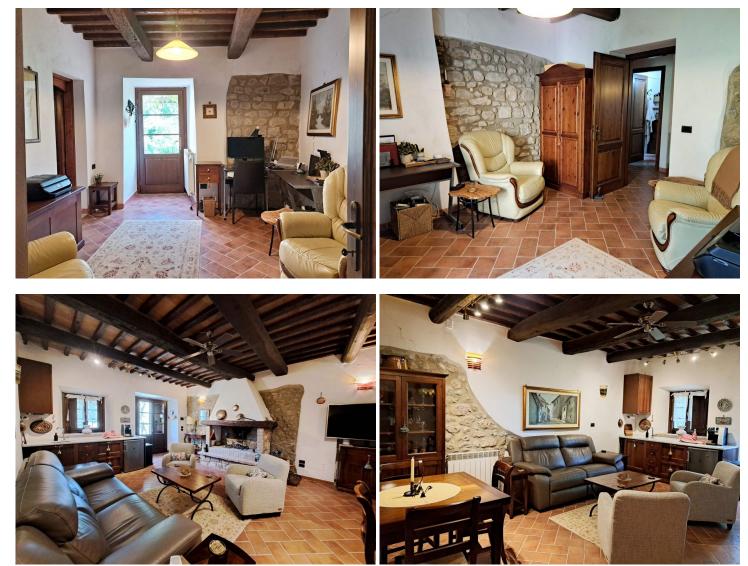

- on the ground floor: private paved courtyard with pergola, large kitchen - dining room - sitting area with fireplace and characteristic brick arch and exposed stone walls, master bedroom with walk-in wardrobe/storage room and access to the beautiful and lush back garden with two pergolas, hallway/study, corridor, second bedroom, large living room with fireplace and bar, and access to the back garden, two bathrooms, one with shower and one with bathtub and both with marble walls;

- on the first floor: reached via the staircase in the kitchen/living room, very spacious bedroom with fireplace and bathroom with marble walls.

The private gardens and courtyards, for a total of approximately 340 m2, are well maintained and offer wonderful panoramic views.