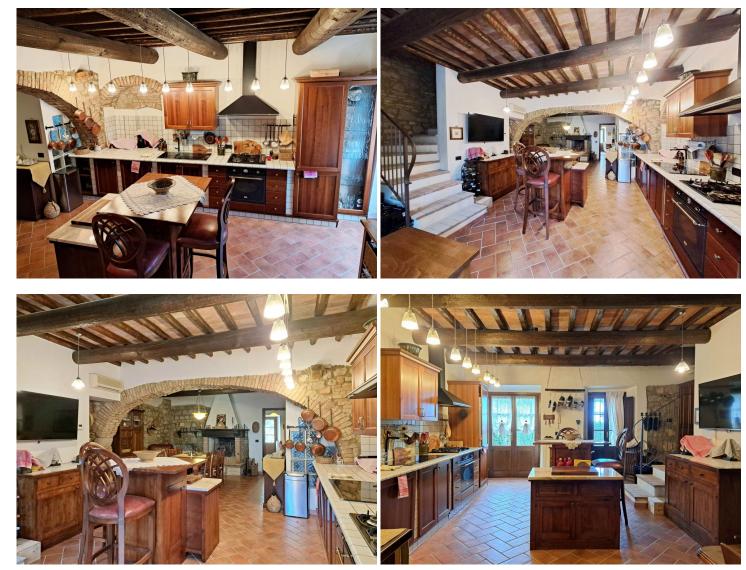

- on the ground floor: private paved courtyard with pergola, large kitchen - dining room - sitting area with fireplace and characteristic brick arch and exposed stone walls, master bedroom with walk-in wardrobe/storage room and access to the beautiful and lush back garden with two pergolas, hallway/study, corridor, second bedroom, large living room with fireplace and bar, and access to the back garden, two bathrooms, one with shower and one with bathtub and both with marble walls;