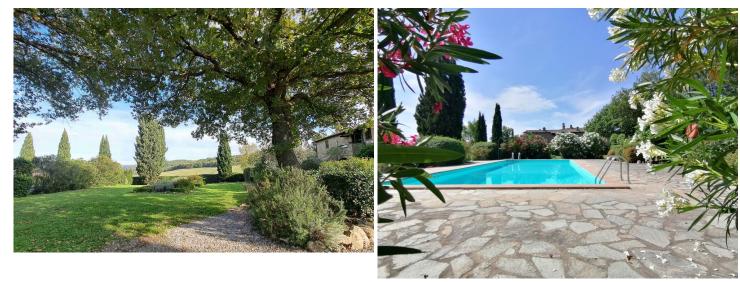

- on the first floor: reached via the staircase in the kitchen/living room, very spacious bedroom with fireplace and bathroom with marble walls.

The private gardens and courtyards, for a total of approximately 340 m2, are well maintained and offer wonderful panoramic views.

The property is located in a former farmhouse complex consisting of 5 units in two buildings and, between the two in a panoramic position, we find the beautiful shared swimming pool and shared park.

A car parking area is available to the owners outside the entrance gate.