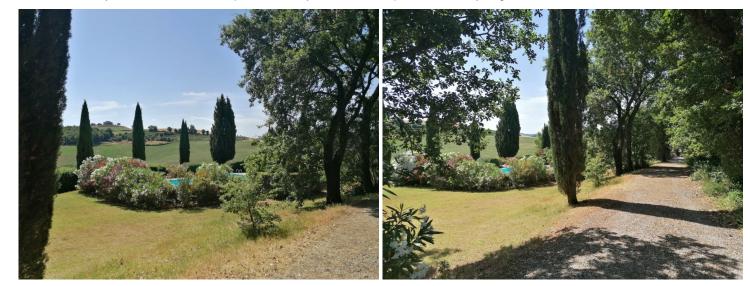

- on the first floor: reached via the staircase in the kitchen/living room, very spacious bedroom with fireplace and bathroom with marble walls.

The private gardens and courtyards, for a total of approximately 340 m2, are well maintained and offer wonderful panoramic views.

The property is located in a former farmhouse complex consisting of 5 units in two buildings and, between the two in a panoramic position, we find the beautiful shared swimming pool and shared park.

A car parking area is available to the owners outside the entrance gate.

The location is truly an oasis of peace and tranquility; here we are far from the noise of the city and it is a perfect place to relax in a landscape of remarkable beauty.

Main distances : Volterra: approximately 7.5 km of which approximately 3.5 km consist of gravel road San Gimignano, approximately 24 km of which 6.5 km consist of gravel road Sea: approximately 58 km Pisa airport: approximately 70 km Florence: approximately 75 km Siena: approximately 45 km