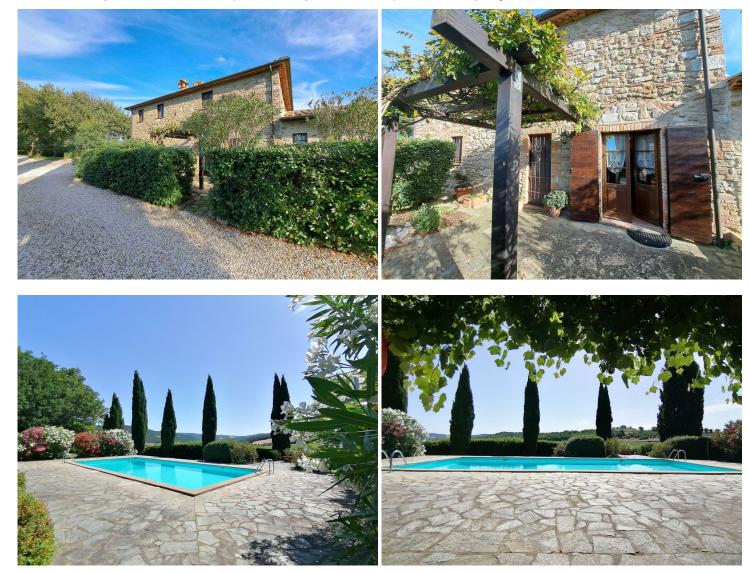

The property is located in a former farmhouse complex consisting of 5 units in two buildings and, between the two in a panoramic position, we find the beautiful shared swimming pool and shared park.

A car parking area is available to the owners outside the entrance gate.

LPG gas heating. Wi-Fi Internet. Air conditioning. Water from the mains.

The property is reached by approximately 3.5 kilometers of gravel road which, except for a very short and last private stretch, is maintained by the municipality of Volterra.

The location is truly an oasis of peace and tranquility; here we are far from the noise of the city and it is a perfect place to relax in a landscape of remarkable beauty.

Main distances : Volterra: approximately 7.5 km of which approximately 3.5 km consist of gravel road San Gimignano, approximately 24 km of which 6.5 km consist of gravel road Sea: approximately 58 km Pisa airport: approximately 70 km Florence: approximately 75 km Siena: approximately 45 km