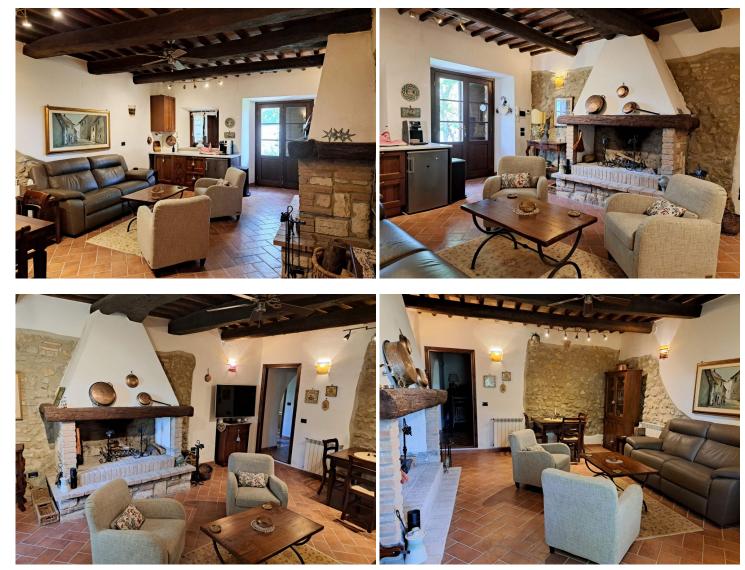

- on the ground floor: private paved courtyard with pergola, large kitchen - dining room - sitting area with fireplace and characteristic brick arch and exposed stone walls, master bedroom with walk-in wardrobe/storage room and access to the beautiful and lush back garden with two pergolas, hallway/study, corridor, second bedroom, large living room with fireplace and bar, and access to the back garden, two bathrooms, one with shower and one with bathtub and both with marble walls;

- on the first floor: reached via the staircase in the kitchen/living room, very spacious bedroom with fireplace and bathroom with marble walls.

The private gardens and courtyards, for a total of approximately 340 m2, are well maintained and offer wonderful panoramic views.