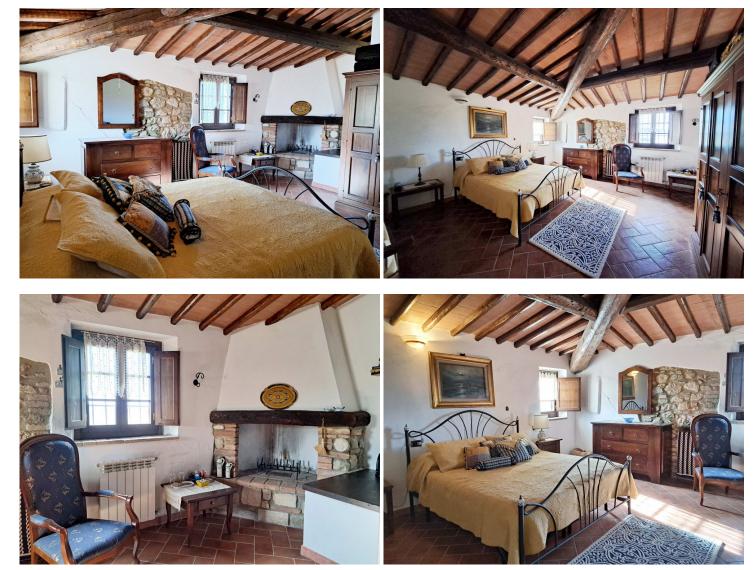

This is a very large apartment in the typical style of old Tuscan houses, on two floors and is part of an old stone farmhouse restored in the years 2000/2001.

The property, which has a gross surface area of ??approximately 190 m2 and a net surface area of ??approximately 170 m2, is composed as follows:

- on the ground floor: private paved courtyard with pergola, large kitchen - dining room - sitting area with fireplace and characteristic brick arch and exposed stone walls, master bedroom with walk-in wardrobe/storage room and access to the beautiful and lush back garden with two pergolas, hallway/study, corridor, second bedroom, large living room with fireplace and bar, and access to the back garden, two bathrooms, one with shower and one with bathtub and both with marble walls;

- on the first floor: reached via the staircase in the kitchen/living room, very spacious bedroom with fireplace and bathroom with marble walls.

The private gardens and courtyards, for a total of approximately 340 m2, are well maintained and offer wonderful panoramic views.