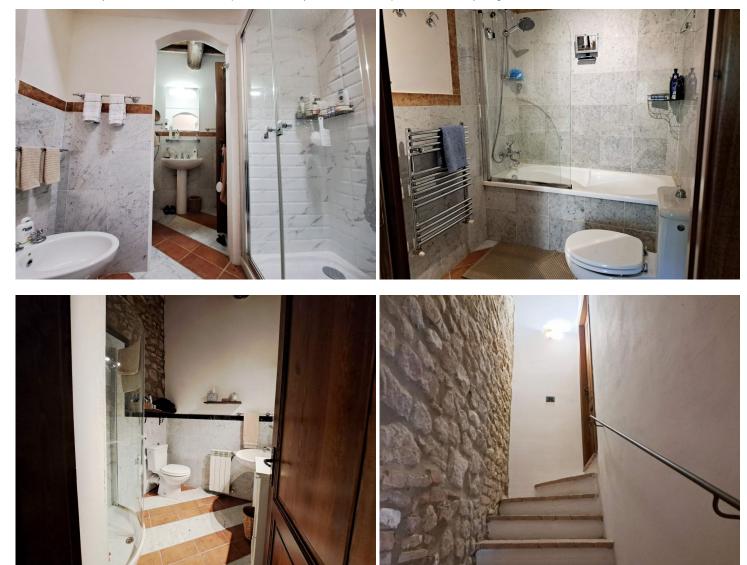

- on the ground floor: private paved courtyard with pergola, large kitchen - dining room - sitting area with fireplace and characteristic brick arch and exposed stone walls, master bedroom with walk-in wardrobe/storage room and access to the beautiful and lush back garden with two pergolas, hallway/study, corridor, second bedroom, large living room with fireplace and bar, and access to the back garden, two bathrooms, one with shower and one with bathtub and both with marble walls;

- on the first floor: reached via the staircase in the kitchen/living room, very spacious bedroom with fireplace and bathroom with marble walls.

The private gardens and courtyards, for a total of approximately 340 m2, are well maintained and offer wonderful panoramic views.