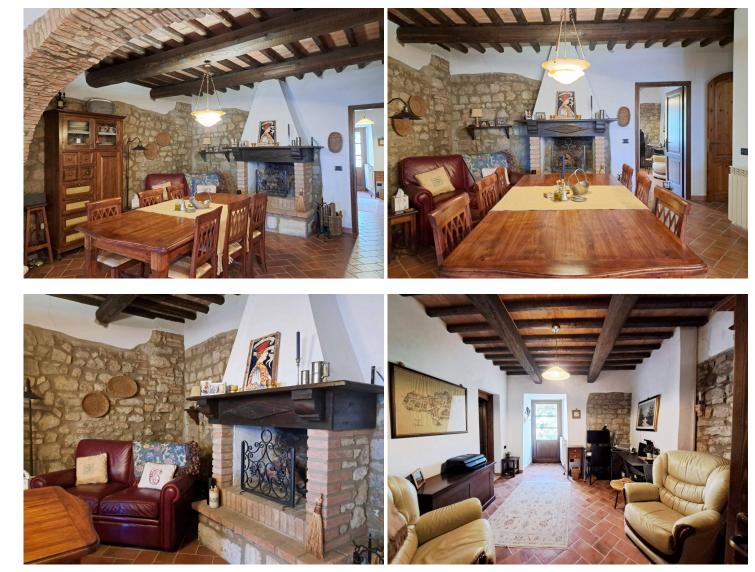

This is a very large apartment in the typical style of old Tuscan houses, on two floors and is part of an old stone farmhouse restored in the years 2000/2001.

The property, which has a gross surface area of ??approximately 190 m2 and a net surface area of ??approximately 170 m2, is composed as follows:

- on the ground floor: private paved courtyard with pergola, large kitchen - dining room - sitting area with fireplace and characteristic brick arch and exposed stone walls, master bedroom with walk-in wardrobe/storage room and access to the beautiful and lush back garden with two pergolas, hallway/study, corridor, second bedroom, large living room with fireplace and bar, and access to the back garden, two bathrooms, one with shower and one with bathtub and both with marble walls;

- on the first floor: reached via the staircase in the kitchen/living room, very spacious bedroom with fireplace and bathroom with marble walls.

The private gardens and courtyards, for a total of approximately 340 m2, are well maintained and offer wonderful panoramic views.