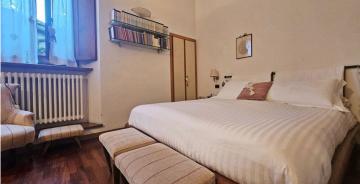

You enter the apartment directly into the living room with fireplace; From here, going down a few steps, you access the eat-in kitchen. From the living room, through a hallway, you enter the large bedroom with bathroom/laundry room and tiny terrace, main bathroom with bathtub and second bedroom.