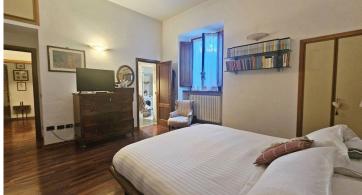

You enter the apartment directly into the living room with fireplace; From here, going down a few steps, you access the eat-in kitchen. From the living room, through a hallway, you enter the large bedroom with bathroom/laundry room and tiny terrace, main bathroom with bathtub and second bedroom.