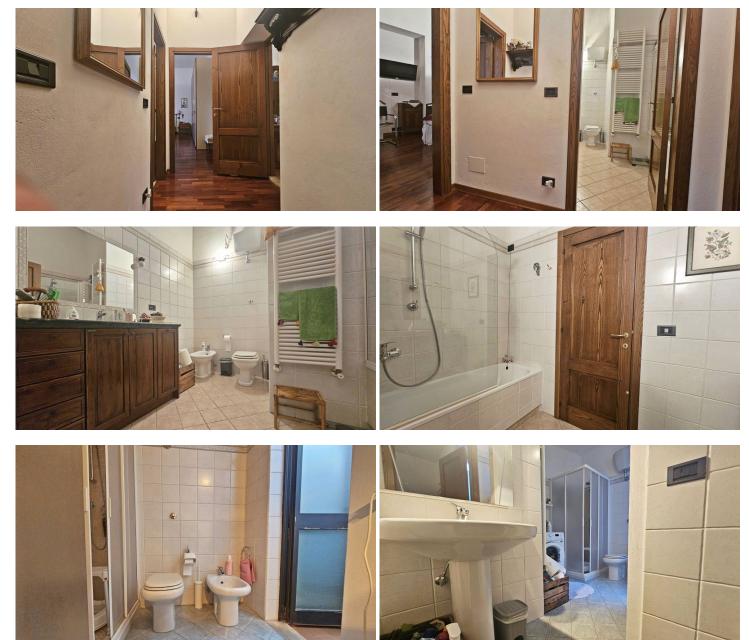

You enter the apartment directly into the living room with fireplace; From here, going down a few steps, you access the eat-in kitchen. From the living room, through a hallway, you enter the large bedroom with bathroom/laundry room and tiny terrace, main bathroom with bathtub and second bedroom.

Inside uscany 

TUSCANY INSIDE REAL ESTATE DI RIVIECCIO ANNA Cell. Tel No: 0039 335 829 8214 Email: info@tuscanyinside.it

| GEOGRAPHIC DATA |                       | PROPERTY FEAT | PROPERTY FEATURES                                                                                                                                       |  |
|-----------------|-----------------------|---------------|---------------------------------------------------------------------------------------------------------------------------------------------------------|--|
| Municipality    | San Gimignano         | Energy rating | E, EP globale non rinnovabile 207,31                                                                                                                    |  |
| Province        | Siena                 |               | kWh/m <sup>2</sup> anno EP globale rinnovabile<br>EP invernale del fabbricato Bassa EP<br>estiva del fabbricato Bassa Edificio<br>energia quasi zero No |  |
| Region          | Toscana               |               |                                                                                                                                                         |  |
| Country         | Italy                 |               |                                                                                                                                                         |  |
| Location        | Centre m <sup>2</sup> | m²            | 87                                                                                                                                                      |  |
|                 |                       | Rooms         | N. 4                                                                                                                                                    |  |
|                 |                       | Bedrooms      | N. 2                                                                                                                                                    |  |
|                 |                       | Bathrooms     | N. 2                                                                                                                                                    |  |