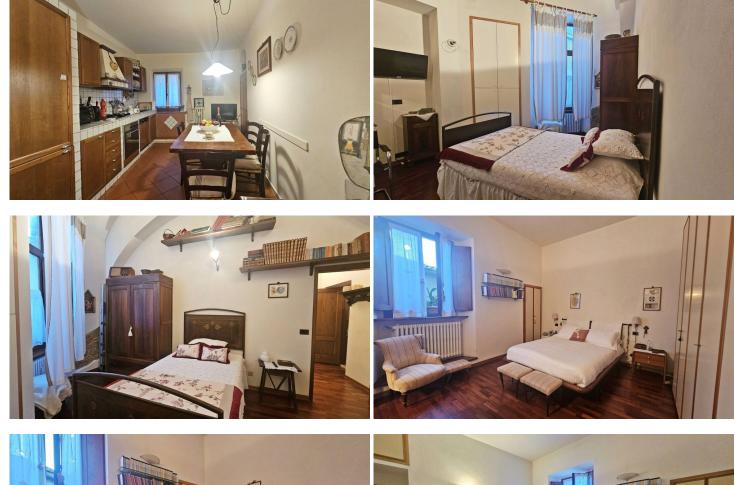

You enter the apartment directly into the living room with fireplace; From here, going down a few steps, you access the eat-in kitchen. From the living room, through a hallway, you enter the large bedroom with bathroom/laundry room and tiny terrace, main bathroom with bathtub and second bedroom.

The apartment was renovated with great care and attention to detail in 1995; the floors are in Impruneta terracotta and the parquet in first choice Iroko.

The building in which it is located consists of only two apartments in total and there is no condominium.