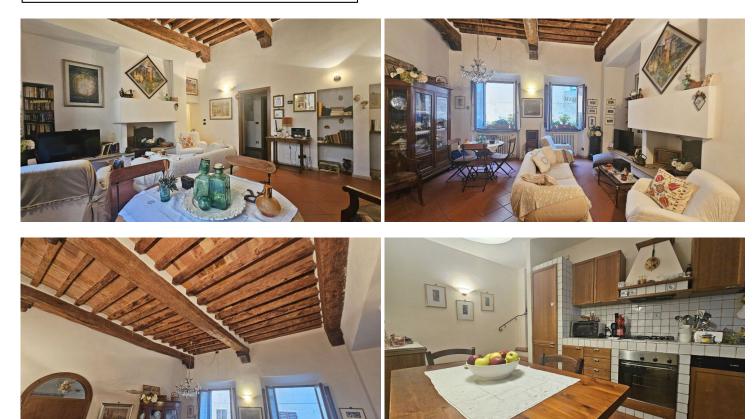

# 2 bedrooms apartment in the centre of san gimignano San Gimignano (Siena)

For sale in the historic center of San Gimignano, beautiful apartment on the first floor with a net surface area of ??approximately 87 square metres.

You enter the apartment directly into the living room with fireplace; From here, going down a few steps, you access the eat-in kitchen. From the living room, through a hallway, you enter the large bedroom with bathroom/laundry room and tiny terrace, main bathroom with bathtub and second bedroom.

The apartment was renovated with great care and attention to detail in 1995; the floors are in Impruneta terracotta and the parquet in first choice Iroko.

The building in which it is located consists of only two apartments in total and there is no condominium.