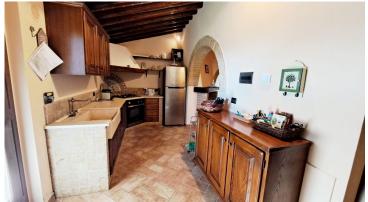

The gorgeous apartment available in this beautiful property complex has a gross surface area of ??about 105 square meters and is composed as follows:

- on the ground floor: private garden of about 350 square meters with pergola; entrance into the kitchen from the private garden, dining dining room with fireplace, sitting room with access to the private garden, double bedroom, bathroom;
- on the first floor, reached via the staircase in the dining room, two bedrooms, hallway and bathroom.

This beautiful property is completed by a shared swimming pool located in a splendid panoramic position with views of the surrounding countryside and the Etruscan city of Volterra.

This exceptional property, renovated in the typical style of old Tuscan houses in the year 2007, is sold furnished and is in excellent condition, ready to be used immediately.