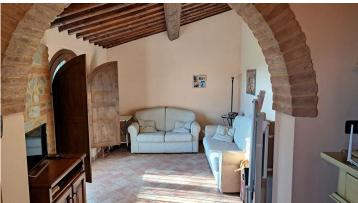

The gorgeous apartment available in this beautiful property complex has a gross surface area of ??about 105 square meters and is composed as follows:

- on the ground floor: private garden of about 350 square meters with pergola; entrance into the kitchen from the private garden, dining dining room with fireplace, sitting room with access to the private garden, double bedroom, bathroom;
- on the first floor, reached via the staircase in the dining room, two bedrooms, hallway and bathroom.

This beautiful property is completed by a shared swimming pool located in a splendid panoramic position with views of the surrounding countryside and the Etruscan city of Volterra.

This exceptional property, renovated in the typical style of old Tuscan houses in the year 2007, is sold furnished and is in excellent condition, ready to be used immediately.