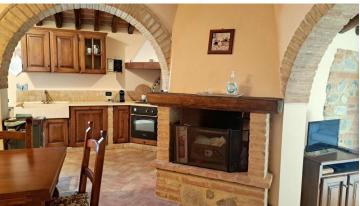

The gorgeous apartment available in this beautiful property complex has a gross surface area of ??about 105 square meters and is composed as follows:

- on the ground floor: private garden of about 350 square meters with pergola; entrance into the kitchen from the private garden, dining dining room with fireplace, sitting room with access to the private garden, double bedroom, bathroom;
- on the first floor, reached via the staircase in the dining room, two bedrooms, hallway and bathroom.

This beautiful property is completed by a shared swimming pool located in a splendid panoramic position with views of the surrounding countryside and the Etruscan city of Volterra.

This exceptional property, renovated in the typical style of old Tuscan houses in the year 2007, is sold furnished and is in excellent condition, ready to be used immediately.