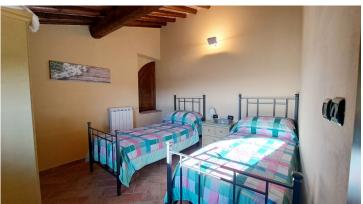

The gorgeous apartment available in this beautiful property complex has a gross surface area of ??about 105 square meters and is composed as follows:

- on the ground floor: private garden of about 350 square meters with pergola; entrance into the kitchen from the private garden, dining dining room with fireplace, sitting room with access to the private garden, double bedroom, bathroom;
- on the first floor, reached via the staircase in the dining room, two bedrooms, hallway and bathroom.