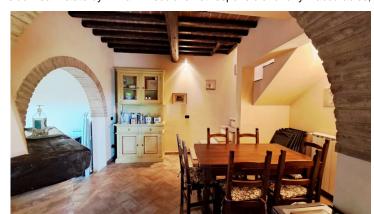

The gorgeous apartment available in this beautiful property complex has a gross surface area of ??about 105 square meters and is composed as follows:

- on the ground floor: private garden of about 350 square meters with pergola; entrance into the kitchen from the private garden, dining dining room with fireplace, sitting room with access to the private garden, double bedroom, bathroom;
- on the first floor, reached via the staircase in the dining room, two bedrooms, hallway and bathroom.

This beautiful property is completed by a shared swimming pool located in a splendid panoramic position with views of the surrounding countryside and the Etruscan city of Volterra.

This exceptional property, renovated in the typical style of old Tuscan houses in the year 2007, is sold furnished and is in excellent condition, ready to be used immediately.