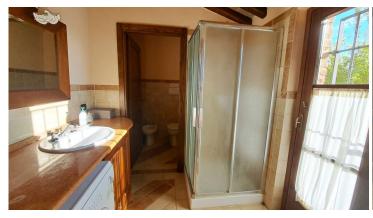

The gorgeous apartment available in this beautiful property complex has a gross surface area of ??about 105 square meters and is composed as follows:

- on the ground floor: private garden of about 350 square meters with pergola; entrance into the kitchen from the private garden, dining dining room with fireplace, sitting room with access to the private garden, double bedroom, bathroom;
- on the first floor, reached via the staircase in the dining room, two bedrooms, hallway and bathroom.

| PROPERTY FEATURES |      |  |
|-------------------|------|--|
| Energy rating     | F    |  |
| m²                | 110  |  |
| Rooms             | N. 5 |  |
| Bedrooms          | N. 3 |  |
| Bathrooms         | N. 2 |  |