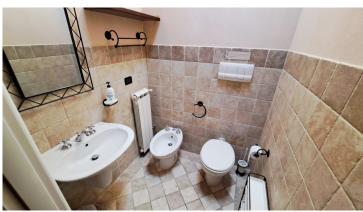

The gorgeous apartment available in this beautiful property complex has a gross surface area of ??about 105 square meters and is composed as follows:

- on the ground floor: private garden of about 350 square meters with pergola; entrance into the kitchen from the private garden, dining dining room with fireplace, sitting room with access to the private garden, double bedroom, bathroom;
- on the first floor, reached via the staircase in the dining room, two bedrooms, hallway and bathroom.

| PROPERTY FEATURES |      |  |
|-------------------|------|--|
| Energy rating     | F    |  |
| m²                | 110  |  |
| Rooms             | N. 5 |  |
| Bedrooms          | N. 3 |  |
| Bathrooms         | N. 2 |  |