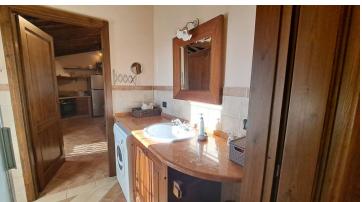

The gorgeous apartment available in this beautiful property complex has a gross surface area of ??about 105 square meters and is composed as follows:

- on the ground floor: private garden of about 350 square meters with pergola; entrance into the kitchen from the private garden, dining dining room with fireplace, sitting room with access to the private garden, double bedroom, bathroom;
- on the first floor, reached via the staircase in the dining room, two bedrooms, hallway and bathroom.