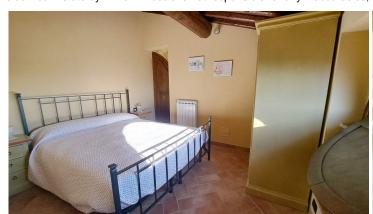

The gorgeous apartment available in this beautiful property complex has a gross surface area of ??about 105 square meters and is composed as follows:

- on the ground floor: private garden of about 350 square meters with pergola; entrance into the kitchen from the private garden, dining dining room with fireplace, sitting room with access to the private garden, double bedroom, bathroom;
- on the first floor, reached via the staircase in the dining room, two bedrooms, hallway and bathroom.

| PROPERTY FEATURES |      |  |
|-------------------|------|--|
| Energy rating     | F    |  |
| m²                | 110  |  |
| Rooms             | N. 5 |  |
| Bedrooms          | N. 3 |  |
| Bathrooms         | N. 2 |  |