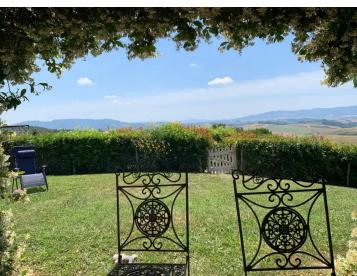

The gorgeous apartment available in this beautiful property complex has a gross surface area of ??about 105 square meters and is composed as follows:

- on the ground floor: private garden of about 350 square meters with pergola; entrance into the kitchen from the private garden, dining dining room with fireplace, sitting room with access to the private garden, double bedroom, bathroom;
- on the first floor, reached via the staircase in the dining room, two bedrooms, hallway and bathroom.