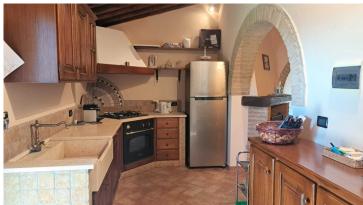

The gorgeous apartment available in this beautiful property complex has a gross surface area of ??about 105 square meters and is composed as follows:

- on the ground floor: private garden of about 350 square meters with pergola; entrance into the kitchen from the private garden, dining dining room with fireplace, sitting room with access to the private garden, double bedroom, bathroom;
- on the first floor, reached via the staircase in the dining room, two bedrooms, hallway and bathroom.

This beautiful property is completed by a shared swimming pool located in a splendid panoramic position with views of the surrounding countryside and the Etruscan city of Volterra.

This exceptional property, renovated in the typical style of old Tuscan houses in the year 2007, is sold furnished and is in excellent condition, ready to be used immediately.