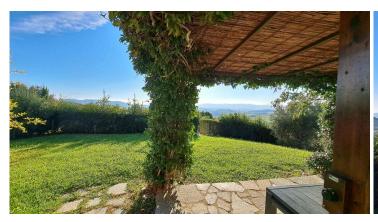

The gorgeous apartment available in this beautiful property complex has a gross surface area of ??about 105 square meters and is composed as follows:

- on the ground floor: private garden of about 350 square meters with pergola; entrance into the kitchen from the private garden, dining dining room with fireplace, sitting room with access to the private garden, double bedroom, bathroom;
- on the first floor, reached via the staircase in the dining room, two bedrooms, hallway and bathroom.

This beautiful property is completed by a shared swimming pool located in a splendid panoramic position with views of the surrounding countryside and the Etruscan city of Volterra.

This exceptional property, renovated in the typical style of old Tuscan houses in the year 2007, is sold furnished and is in excellent condition, ready to be used immediately.