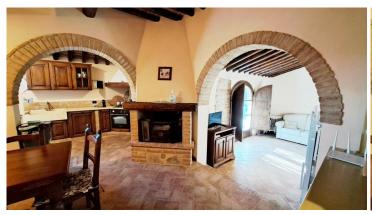

The gorgeous apartment available in this beautiful property complex has a gross surface area of ??about 105 square meters and is composed as follows:

- on the ground floor: private garden of about 350 square meters with pergola; entrance into the kitchen from the private garden, dining dining room with fireplace, sitting room with access to the private garden, double bedroom, bathroom;
- on the first floor, reached via the staircase in the dining room, two bedrooms, hallway and bathroom.

This beautiful property is completed by a shared swimming pool located in a splendid panoramic position with views of the surrounding countryside and the Etruscan city of Volterra.

This exceptional property, renovated in the typical style of old Tuscan houses in the year 2007, is sold furnished and is in excellent condition, ready to be used immediately.