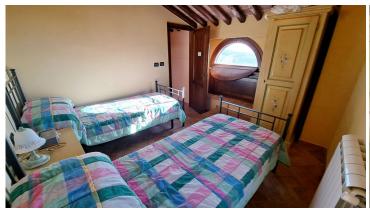

The gorgeous apartment available in this beautiful property complex has a gross surface area of ??about 105 square meters and is composed as follows:

- on the ground floor: private garden of about 350 square meters with pergola; entrance into the kitchen from the private garden, dining dining room with fireplace, sitting room with access to the private garden, double bedroom, bathroom;
- on the first floor, reached via the staircase in the dining room, two bedrooms, hallway and bathroom.

| PROPERTY FEATURES |      |  |
|-------------------|------|--|
| Energy rating     | F    |  |
| m²                | 110  |  |
| Rooms             | N. 5 |  |
| Bedrooms          | N. 3 |  |
| Bathrooms         | N. 2 |  |