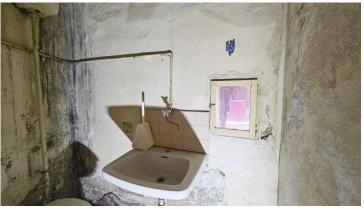

In the entranceroom of the building, there is a storage room and a toilet.

The property, which requires total renovation and the construction of a bathroom (which the apartment does not have), measures approximately 64 m2, in addition to an external storage room of 11.22 m2, an external toilet of 1.85 m2. for approximately 77 m2 in total.