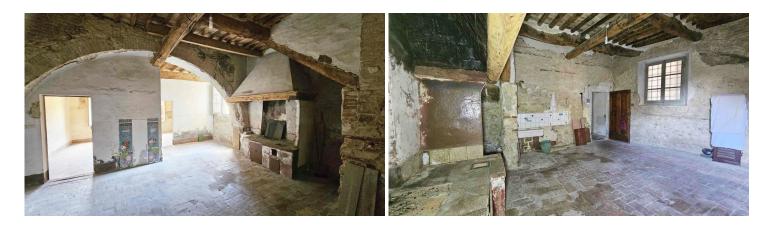

## apartment to restore on the groun d floor in the town centre San Gimignano (Siena)

For sale, apartment to renovate on the ground floor of an old building in the historic center of San Gimignano.

The apartment consists of a kitchen with fireplace and two rooms.

In the entranceroom of the building, there is a storage room and a toilet.

The property, which requires total renovation and the construction of a bathroom (which the apartment does not have), measures approximately 64 m2, in addition to an external storage room of 11.22 m2, an external toilet of 1.85 m2. for approximately 77 m2 in total.