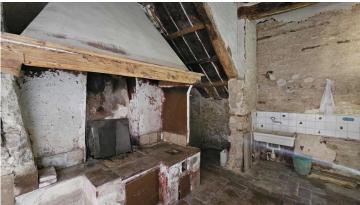

## apartment to restore on the groun d floor in the town centre San Gimignano (Siena)

For sale, apartment to renovate on the ground floor of an old building in the historic center of San Gimignano.

The apartment consists of a kitchen with fireplace and two rooms.