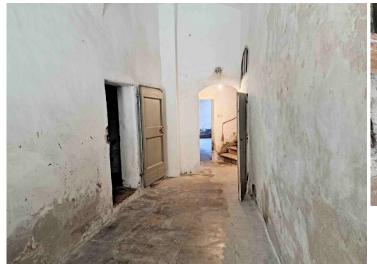

## apartment to restore on the groun d floor in the town centre San Gimignano (Siena)

For sale, apartment to renovate on the ground floor of an old building in the historic center of San Gimignano.

The apartment consists of a kitchen with fireplace and two rooms.

In the entranceroom of the building, there is a storage room and a toilet.

The property, which requires total renovation and the construction of a bathroom (which the apartment does not have), measures approximately 64 m2, in addition to an external storage room of 11.22 m2, an external toilet of 1.85 m2. for approximately 77 m2 in total.

The entrance hall, over which the owner of the apartment on the upper floor has the right of passage, has a surface area of approximately 26 m2 and completes the property.