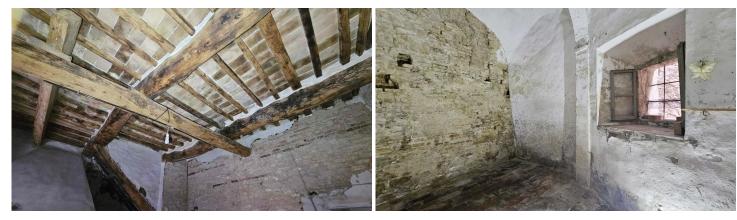

## apartment to restore on the groun d floor in the town centre San Gimignano (Siena)

For sale, apartment to renovate on the ground floor of an old building in the historic center of San Gimignano.

The apartment consists of a kitchen with fireplace and two rooms.

In the entranceroom of the building, there is a storage room and a toilet.

The property, which requires total renovation and the construction of a bathroom (which the apartment does not have), measures approximately 64 m2, in addition to an external storage room of 11.22 m2, an external toilet of 1.85 m2. for approximately 77 m2 in total.

The entrance hall, over which the owner of the apartment on the upper floor has the right of passage, has a surface area of approximately 26 m2 and completes the property.