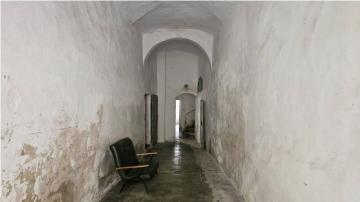

The entrance hall, over which the owner of the apartment on the upper floor has the right of passage, has a surface area of approximately 26 m2 and completes the property.