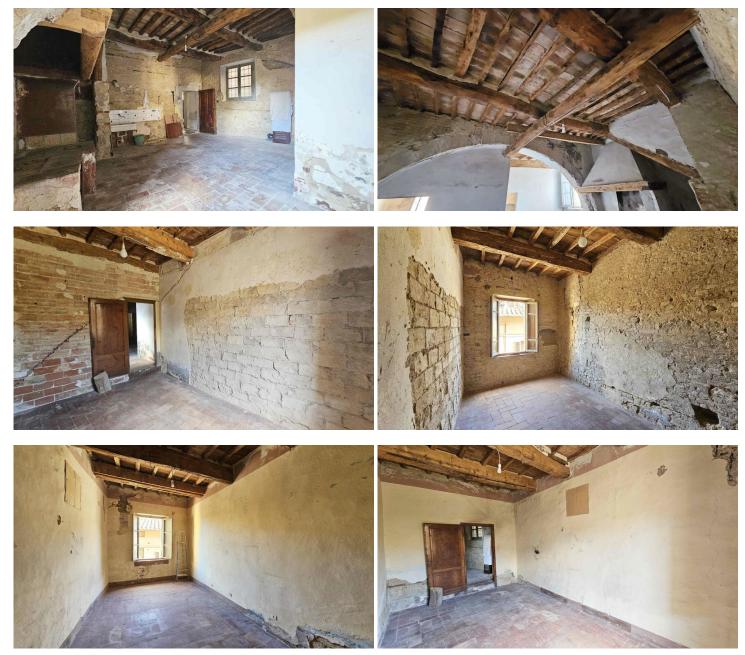

## apartment to restore on the groun d floor in the town centre San Gimignano (Siena)

For sale, apartment to renovate on the ground floor of an old building in the historic center of San Gimignano.

The apartment consists of a kitchen with fireplace and two rooms.

In the entranceroom of the building, there is a storage room and a toilet.

The property, which requires total renovation and the construction of a bathroom (which the apartment does not have), measures approximately 64 m2, in addition to an external storage room of 11.22 m2, an external toilet of 1.85 m2. for approximately 77 m2 in total.