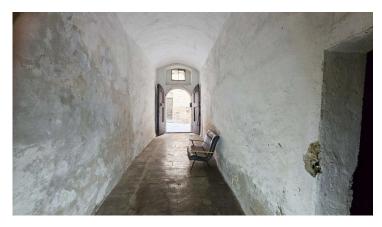

The entrance hall, over which the owner of the apartment on the upper floor has the right of passage, has a surface area of approximately 26 m2 and completes the property.