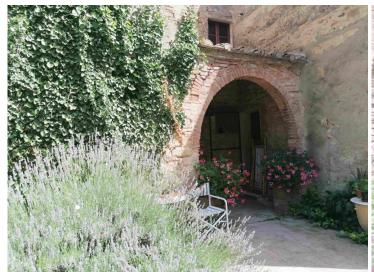

On the first floor, currently divided into 3 units, we find 12 rooms, including 9 bedrooms, and 3 bathrooms.

Both the interiors and exteriors of the building feature and retain the charm and typical characteristics of the old farmhouses of the past, therefore we find the external stone walls, the terracotta floors, the wooden beams, fireplaces, arches and small vaults.

### GARDENS AND GROUNDS Adjoining land Comments About 10 Hectares