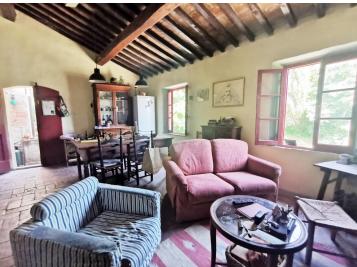

The house, on two levels, needs renovation works, measures approximately 550 gross sqm and is composed as follows: On the ground floor, stables, storage rooms, cellars for a total of 14 rooms, an oven and a loggia;

On the first floor, currently divided into 3 units, we find 12 rooms, including 9 bedrooms, and 3 bathrooms.

Both the interiors and exteriors of the building feature and retain the charm and typical characteristics of the old farmhouses of the past, therefore we find the external stone walls, the terracotta floors, the wooden beams, fireplaces, arches and small vaults.