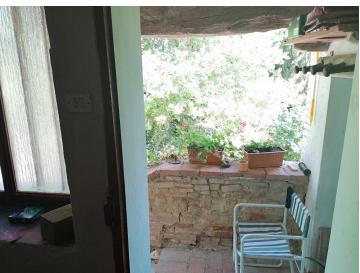

On the first floor, currently divided into 3 units, we find 12 rooms, including 9 bedrooms, and 3 bathrooms.

Both the interiors and exteriors of the building feature and retain the charm and typical characteristics of the old farmhouses of the past, therefore we find the external stone walls, the terracotta floors, the wooden beams, fireplaces, arches and small vaults.

### GARDENS AND GROUNDS Adjoining land Comments About 10 Hectares