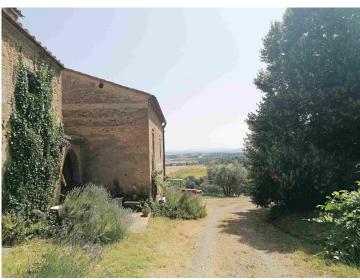

### farmhouse with wineyards near San Gimignano San Gimignano (Siena)

RURAL FARMHOUSE TO BE RESTORED IN THE COUNTRYSIDE OF SAN GIMIGNANO, SOLE AGENT LISTING

Typical Tuscan farmhouse set in a panoramic and peaceful position in the countryside of San Gimignano, whose famous and beautiful historic center is about 7 km away.

The land has a total area of 9.99.68 and includes about 4 hectares of vineyards (2.95.70 hectares of Chianti Docg, 0.57.90 of Vernaccia di San Gimignano Docg, and about 5,000 square meters of IGT Rosso Toscano, about 1.15 hectares of olive groves, and the remaining surface is made up of arable land, uncultivated land and a small forest in the valley.