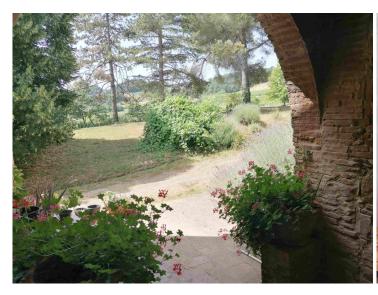

### farmhouse with wineyards near San Gimignano San Gimignano (Siena)

RURAL FARMHOUSE TO BE RESTORED IN THE COUNTRYSIDE OF SAN GIMIGNANO, SOLE AGENT LISTING

Typical Tuscan farmhouse set in a panoramic and peaceful position in the countryside of San Gimignano, whose famous and beautiful historic center is about 7 km away.

The land has a total area of 9.99.68 and includes about 4 hectares of vineyards (2.95.70 hectares of Chianti Docg, 0.57.90 of Vernaccia di San Gimignano Docg, and about 5,000 square meters of IGT Rosso Toscano, about 1.15 hectares of olive groves, and the remaining surface is made up of arable land, uncultivated land and a small forest in the valley.

### GARDENS AND GROUNDS Adjoining land Comments About 10 Hectares