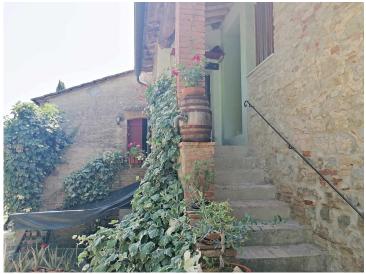

The house, on two levels, needs renovation works, measures approximately 550 gross sqm and is composed as follows: On the ground floor, stables, storage rooms, cellars for a total of 14 rooms, an oven and a loggia;

On the first floor, currently divided into 3 units, we find 12 rooms, including 9 bedrooms, and 3 bathrooms.

Both the interiors and exteriors of the building feature and retain the charm and typical characteristics of the old farmhouses of the past, therefore we find the external stone walls, the terracotta floors, the wooden beams, fireplaces, arches and small vaults.