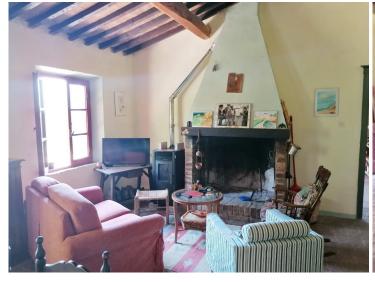

The house, on two levels, needs renovation works, measures approximately 550 gross sqm and is composed as follows: On the ground floor, stables, storage rooms, cellars for a total of 14 rooms, an oven and a loggia;

On the first floor, currently divided into 3 units, we find 12 rooms, including 9 bedrooms, and 3 bathrooms.

Both the interiors and exteriors of the building feature and retain the charm and typical characteristics of the old farmhouses of the past, therefore we find the external stone walls, the terracotta floors, the wooden beams, fireplaces, arches and small vaults.