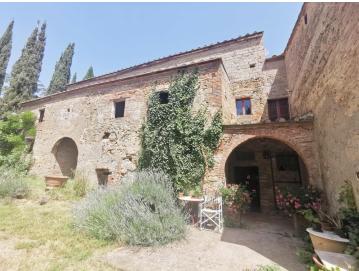

On the first floor, currently divided into 3 units, we find 12 rooms, including 9 bedrooms, and 3 bathrooms.

Both the interiors and exteriors of the building feature and retain the charm and typical characteristics of the old farmhouses of the past, therefore we find the external stone walls, the terracotta floors, the wooden beams, fireplaces, arches and small vaults.

The property lends itself to many uses, both for residential use and for tourist-accommodation use and also for both destinations in parallel, i.e. the new owner will be able to live in part of the house and convert it into rooms or apartments for rental use the rest of the house.