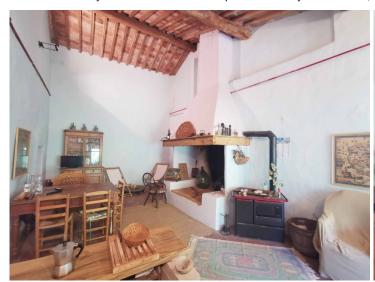

The house, on two levels, needs renovation works, measures approximately 550 gross sqm and is composed as follows: On the ground floor, stables, storage rooms, cellars for a total of 14 rooms, an oven and a loggia;

On the first floor, currently divided into 3 units, we find 12 rooms, including 9 bedrooms, and 3 bathrooms.

Both the interiors and exteriors of the building feature and retain the charm and typical characteristics of the old farmhouses of the past, therefore we find the external stone walls, the terracotta floors, the wooden beams, fireplaces, arches and small vaults.

The farmhouse is located near a barn owned by other people, however, the neighbor's building has its own private access and does not preclude privacy to the property.

The property is not equipped with a heating system and the water supply is provided by a well.