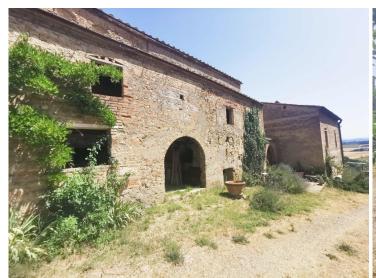

The house, on two levels, needs renovation works, measures approximately 550 gross sqm and is composed as follows: On the ground floor, stables, storage rooms, cellars for a total of 14 rooms, an oven and a loggia;

On the first floor, currently divided into 3 units, we find 12 rooms, including 9 bedrooms, and 3 bathrooms.

Both the interiors and exteriors of the building feature and retain the charm and typical characteristics of the old farmhouses of the past, therefore we find the external stone walls, the terracotta floors, the wooden beams, fireplaces, arches and small vaults.