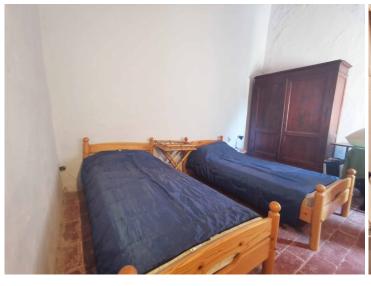

On the first floor, currently divided into 3 units, we find 12 rooms, including 9 bedrooms, and 3 bathrooms.

Both the interiors and exteriors of the building feature and retain the charm and typical characteristics of the old farmhouses of the past, therefore we find the external stone walls, the terracotta floors, the wooden beams, fireplaces, arches and small vaults.

| PROPERTY FEATURES |                                                                                                                                                                          |
|-------------------|--------------------------------------------------------------------------------------------------------------------------------------------------------------------------|
| Energy rating     | G - EP globale non rinnovabile 280,46 kWh/m² anno EP globale rinnovabile EP invernale del fabbricato Bassa EP estiva del fabbricato Media Edificio energia quasi zero No |
| m²                | 550                                                                                                                                                                      |
| Rooms             | N. 26                                                                                                                                                                    |
| Bedrooms          | N. 9                                                                                                                                                                     |
| Bathrooms         | N. 3                                                                                                                                                                     |