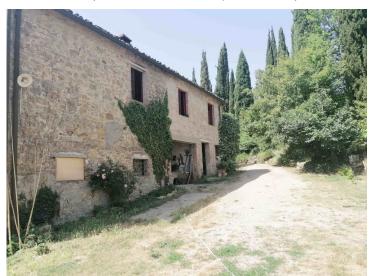

### farmhouse with wineyards near San Gimignano San Gimignano (Siena)

RURAL FARMHOUSE TO BE RESTORED IN THE COUNTRYSIDE OF SAN GIMIGNANO, SOLE AGENT LISTING

Typical Tuscan farmhouse set in a panoramic and peaceful position in the countryside of San Gimignano, whose famous and beautiful historic center is about 7 km away.

The house, on two levels, needs renovation works, measures approximately 550 gross sqm and is composed as follows: On the ground floor, stables, storage rooms, cellars for a total of 14 rooms, an oven and a loggia;

On the first floor, currently divided into 3 units, we find 12 rooms, including 9 bedrooms, and 3 bathrooms.

Both the interiors and exteriors of the building feature and retain the charm and typical characteristics of the old farmhouses of the past, therefore we find the external stone walls, the terracotta floors, the wooden beams, fireplaces, arches and small vaults.