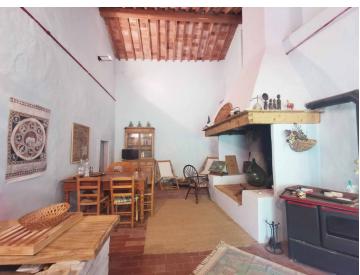

The house, on two levels, needs renovation works, measures approximately 550 gross sqm and is composed as follows: On the ground floor, stables, storage rooms, cellars for a total of 14 rooms, an oven and a loggia;

On the first floor, currently divided into 3 units, we find 12 rooms, including 9 bedrooms, and 3 bathrooms.

Both the interiors and exteriors of the building feature and retain the charm and typical characteristics of the old farmhouses of the past, therefore we find the external stone walls, the terracotta floors, the wooden beams, fireplaces, arches and small vaults.

The farmhouse is located near a barn owned by other people, however, the neighbor's building has its own private access and does not preclude privacy to the property.

The property is not equipped with a heating system and the water supply is provided by a well.