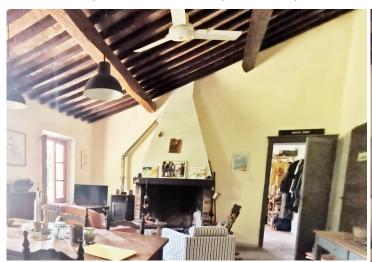

On the first floor, currently divided into 3 units, we find 12 rooms, including 9 bedrooms, and 3 bathrooms.

Both the interiors and exteriors of the building feature and retain the charm and typical characteristics of the old farmhouses of the past, therefore we find the external stone walls, the terracotta floors, the wooden beams, fireplaces, arches and small vaults.