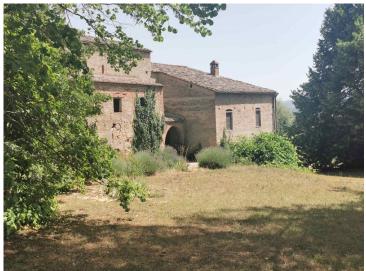

### farmhouse with wineyards near San Gimignano San Gimignano (Siena)

RURAL FARMHOUSE TO BE RESTORED IN THE COUNTRYSIDE OF SAN GIMIGNANO, SOLE AGENT LISTING

Typical Tuscan farmhouse set in a panoramic and peaceful position in the countryside of San Gimignano, whose famous and beautiful historic center is about 7 km away.

The house, on two levels, needs renovation works, measures approximately 550 gross sqm and is composed as follows: On the ground floor, stables, storage rooms, cellars for a total of 14 rooms, an oven and a loggia;

On the first floor, currently divided into 3 units, we find 12 rooms, including 9 bedrooms, and 3 bathrooms.

Both the interiors and exteriors of the building feature and retain the charm and typical characteristics of the old farmhouses of the past, therefore we find the external stone walls, the terracotta floors, the wooden beams, fireplaces, arches and small vaults.