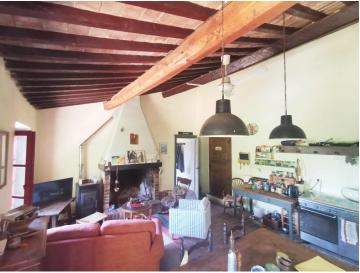

On the first floor, currently divided into 3 units, we find 12 rooms, including 9 bedrooms, and 3 bathrooms.

Both the interiors and exteriors of the building feature and retain the charm and typical characteristics of the old farmhouses of the past, therefore we find the external stone walls, the terracotta floors, the wooden beams, fireplaces, arches and small vaults.