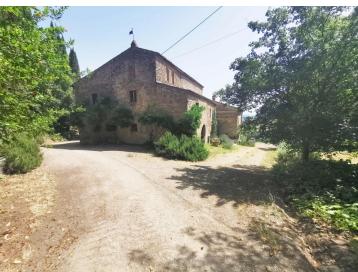

### farmhouse with wineyards near San Gimignano San Gimignano (Siena)

RURAL FARMHOUSE TO BE RESTORED IN THE COUNTRYSIDE OF SAN GIMIGNANO, SOLE AGENT LISTING

Typical Tuscan farmhouse set in a panoramic and peaceful position in the countryside of San Gimignano, whose famous and beautiful historic center is about 7 km away.

The house, on two levels, needs renovation works, measures approximately 550 gross sqm and is composed as follows: On the ground floor, stables, storage rooms, cellars for a total of 14 rooms, an oven and a loggia;

On the first floor, currently divided into 3 units, we find 12 rooms, including 9 bedrooms, and 3 bathrooms.

Both the interiors and exteriors of the building feature and retain the charm and typical characteristics of the old farmhouses of the past, therefore we find the external stone walls, the terracotta floors, the wooden beams, fireplaces, arches and small vaults.

The farmhouse is located near a barn owned by other people, however, the neighbor's building has its own private access and does not preclude privacy to the property.

The property is not equipped with a heating system and the water supply is provided by a well.