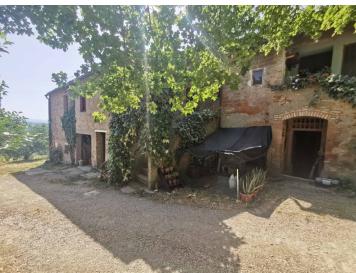

The house, on two levels, needs renovation works, measures approximately 550 gross sqm and is composed as follows: On the ground floor, stables, storage rooms, cellars for a total of 14 rooms, an oven and a loggia;

On the first floor, currently divided into 3 units, we find 12 rooms, including 9 bedrooms, and 3 bathrooms.

Both the interiors and exteriors of the building feature and retain the charm and typical characteristics of the old farmhouses of the past, therefore we find the external stone walls, the terracotta floors, the wooden beams, fireplaces, arches and small vaults.