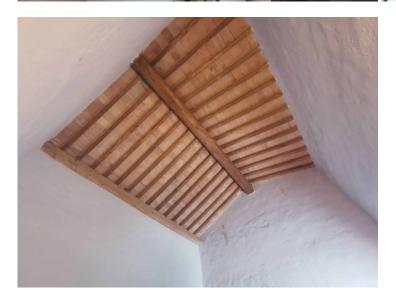

On the first floor, currently divided into 3 units, we find 12 rooms, including 9 bedrooms, and 3 bathrooms.

Both the interiors and exteriors of the building feature and retain the charm and typical characteristics of the old farmhouses of the past, therefore we find the external stone walls, the terracotta floors, the wooden beams, fireplaces, arches and small vaults.