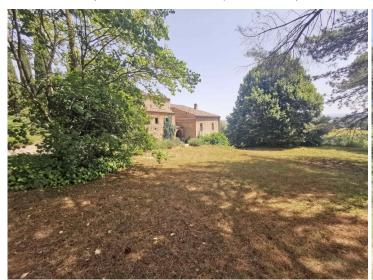

The land has a total area of 9.99.68 and includes about 4 hectares of vineyards (2.95.70 hectares of Chianti Docg, 0.57.90 of Vernaccia di San Gimignano Docg, and about 5,000 square meters of IGT Rosso Toscano, about 1.15 hectares of olive groves, and the remaining surface is made up of arable land, uncultivated land and a small forest in the valley.

The property lends itself to many uses, both for residential use and for tourist-accommodation use and also for both destinations in parallel, i.e. the new owner will be able to live in part of the house and convert it into rooms or apartments for rental use the rest of the house.

### GARDENS AND GROUNDS Adjoining land Comments About 10 Hectares