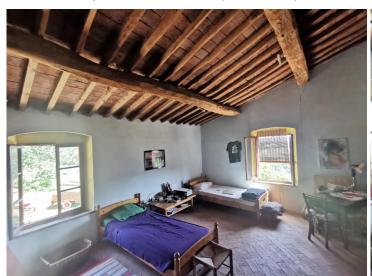

On the first floor, currently divided into 3 units, we find 12 rooms, including 9 bedrooms, and 3 bathrooms.

Both the interiors and exteriors of the building feature and retain the charm and typical characteristics of the old farmhouses of the past, therefore we find the external stone walls, the terracotta floors, the wooden beams, fireplaces, arches and small vaults.