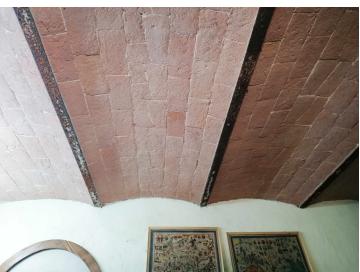

On the first floor, currently divided into 3 units, we find 12 rooms, including 9 bedrooms, and 3 bathrooms.

Both the interiors and exteriors of the building feature and retain the charm and typical characteristics of the old farmhouses of the past, therefore we find the external stone walls, the terracotta floors, the wooden beams, fireplaces, arches and small vaults.