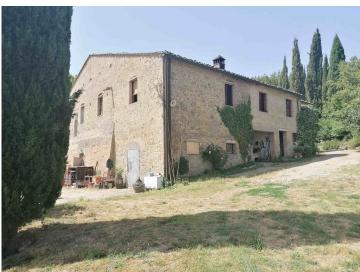

### farmhouse with wineyards near San Gimignano San Gimignano (Siena)

RURAL FARMHOUSE TO BE RESTORED IN THE COUNTRYSIDE OF SAN GIMIGNANO, SOLE AGENT LISTING

Typical Tuscan farmhouse set in a panoramic and peaceful position in the countryside of San Gimignano, whose famous and beautiful historic center is about 7 km away.

The house, on two levels, needs renovation works, measures approximately 550 gross sqm and is composed as follows: On the ground floor, stables, storage rooms, cellars for a total of 14 rooms, an oven and a loggia;

On the first floor, currently divided into 3 units, we find 12 rooms, including 9 bedrooms, and 3 bathrooms.

Both the interiors and exteriors of the building feature and retain the charm and typical characteristics of the old farmhouses of the past, therefore we find the external stone walls, the terracotta floors, the wooden beams, fireplaces, arches and small vaults.