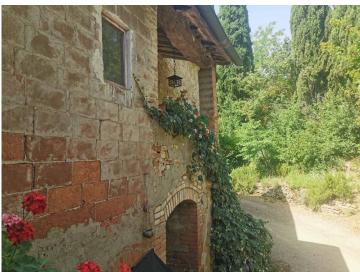

On the first floor, currently divided into 3 units, we find 12 rooms, including 9 bedrooms, and 3 bathrooms.

Both the interiors and exteriors of the building feature and retain the charm and typical characteristics of the old farmhouses of the past, therefore we find the external stone walls, the terracotta floors, the wooden beams, fireplaces, arches and small vaults.