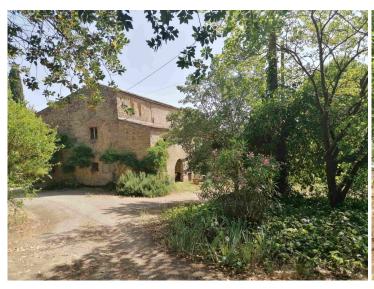

### farmhouse with wineyards near San Gimignano San Gimignano (Siena)

RURAL FARMHOUSE TO BE RESTORED IN THE COUNTRYSIDE OF SAN GIMIGNANO, SOLE AGENT LISTING

Typical Tuscan farmhouse set in a panoramic and peaceful position in the countryside of San Gimignano, whose famous and beautiful historic center is about 7 km away.

The house, on two levels, needs renovation works, measures approximately 550 gross sqm and is composed as follows: On the ground floor, stables, storage rooms, cellars for a total of 14 rooms, an oven and a loggia;

On the first floor, currently divided into 3 units, we find 12 rooms, including 9 bedrooms, and 3 bathrooms.

Both the interiors and exteriors of the building feature and retain the charm and typical characteristics of the old farmhouses of the past, therefore we find the external stone walls, the terracotta floors, the wooden beams, fireplaces, arches and small vaults.

The farmhouse is located near a barn owned by other people, however, the neighbor's building has its own private access and does not preclude privacy to the property.

The property is not equipped with a heating system and the water supply is provided by a well.