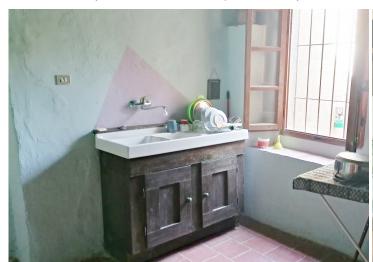

The house, on two levels, needs renovation works, measures approximately 550 gross sqm and is composed as follows: On the ground floor, stables, storage rooms, cellars for a total of 14 rooms, an oven and a loggia;

On the first floor, currently divided into 3 units, we find 12 rooms, including 9 bedrooms, and 3 bathrooms.

Both the interiors and exteriors of the building feature and retain the charm and typical characteristics of the old farmhouses of the past, therefore we find the external stone walls, the terracotta floors, the wooden beams, fireplaces, arches and small vaults.