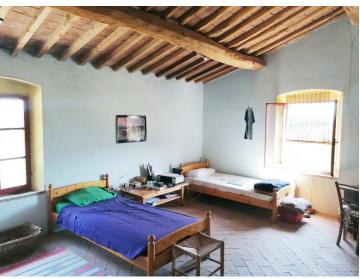

On the first floor, currently divided into 3 units, we find 12 rooms, including 9 bedrooms, and 3 bathrooms.

Both the interiors and exteriors of the building feature and retain the charm and typical characteristics of the old farmhouses of the past, therefore we find the external stone walls, the terracotta floors, the wooden beams, fireplaces, arches and small vaults.