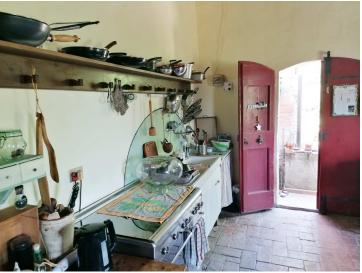

The house, on two levels, needs renovation works, measures approximately 550 gross sqm and is composed as follows: On the ground floor, stables, storage rooms, cellars for a total of 14 rooms, an oven and a loggia;

On the first floor, currently divided into 3 units, we find 12 rooms, including 9 bedrooms, and 3 bathrooms.

Both the interiors and exteriors of the building feature and retain the charm and typical characteristics of the old farmhouses of the past, therefore we find the external stone walls, the terracotta floors, the wooden beams, fireplaces, arches and small vaults.