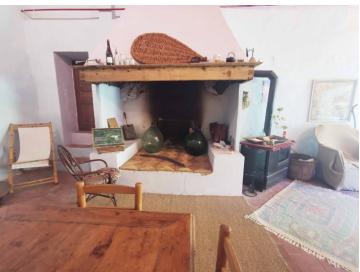

The house, on two levels, needs renovation works, measures approximately 550 gross sqm and is composed as follows: On the ground floor, stables, storage rooms, cellars for a total of 14 rooms, an oven and a loggia;

On the first floor, currently divided into 3 units, we find 12 rooms, including 9 bedrooms, and 3 bathrooms.

Both the interiors and exteriors of the building feature and retain the charm and typical characteristics of the old farmhouses of the past, therefore we find the external stone walls, the terracotta floors, the wooden beams, fireplaces, arches and small vaults.

The farmhouse is located near a barn owned by other people, however, the neighbor's building has its own private access and does not preclude privacy to the property.

The property is not equipped with a heating system and the water supply is provided by a well.