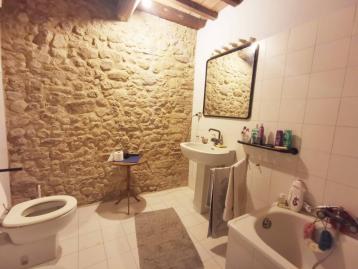

On the first floor, currently divided into 3 units, we find 12 rooms, including 9 bedrooms, and 3 bathrooms.

Both the interiors and exteriors of the building feature and retain the charm and typical characteristics of the old farmhouses of the past, therefore we find the external stone walls, the terracotta floors, the wooden beams, fireplaces, arches and small vaults.

| PROPERTY FEATURES |                                                                                                                                                                          |
|-------------------|--------------------------------------------------------------------------------------------------------------------------------------------------------------------------|
| Energy rating     | G - EP globale non rinnovabile 280,46 kWh/m² anno EP globale rinnovabile EP invernale del fabbricato Bassa EP estiva del fabbricato Media Edificio energia quasi zero No |
| m²                | 550                                                                                                                                                                      |
| Rooms             | N. 26                                                                                                                                                                    |
| Bedrooms          | N. 9                                                                                                                                                                     |
| Bathrooms         | N. 3                                                                                                                                                                     |