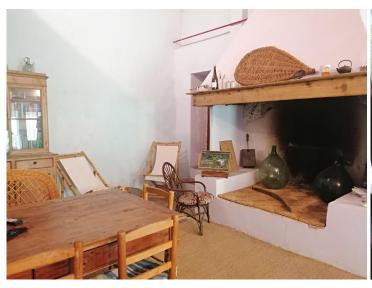

The house, on two levels, needs renovation works, measures approximately 550 gross sqm and is composed as follows: On the ground floor, stables, storage rooms, cellars for a total of 14 rooms, an oven and a loggia;

On the first floor, currently divided into 3 units, we find 12 rooms, including 9 bedrooms, and 3 bathrooms.

Both the interiors and exteriors of the building feature and retain the charm and typical characteristics of the old farmhouses of the past, therefore we find the external stone walls, the terracotta floors, the wooden beams, fireplaces, arches and small vaults.