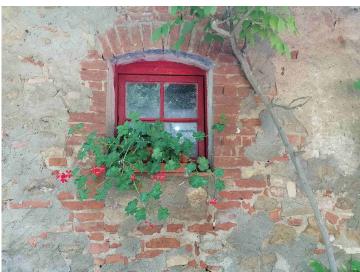

On the first floor, currently divided into 3 units, we find 12 rooms, including 9 bedrooms, and 3 bathrooms.

Both the interiors and exteriors of the building feature and retain the charm and typical characteristics of the old farmhouses of the past, therefore we find the external stone walls, the terracotta floors, the wooden beams, fireplaces, arches and small vaults.