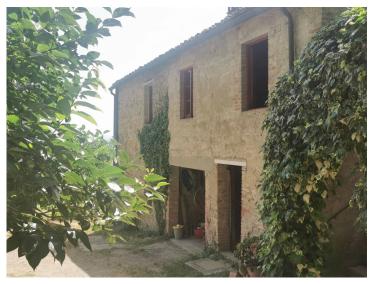

### farmhouse with wineyards near San Gimignano San Gimignano (Siena)

RURAL FARMHOUSE TO BE RESTORED IN THE COUNTRYSIDE OF SAN GIMIGNANO, SOLE AGENT LISTING

Typical Tuscan farmhouse set in a panoramic and peaceful position in the countryside of San Gimignano, whose famous and beautiful historic center is about 7 km away.

The house, on two levels, needs renovation works, measures approximately 550 gross sqm and is composed as follows: On the ground floor, stables, storage rooms, cellars for a total of 14 rooms, an oven and a loggia;

On the first floor, currently divided into 3 units, we find 12 rooms, including 9 bedrooms, and 3 bathrooms.

Both the interiors and exteriors of the building feature and retain the charm and typical characteristics of the old farmhouses of the past, therefore we find the external stone walls, the terracotta floors, the wooden beams, fireplaces, arches and small vaults.