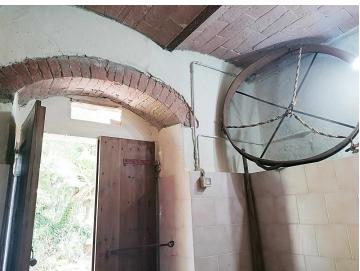

The house, on two levels, needs renovation works, measures approximately 550 gross sqm and is composed as follows: On the ground floor, stables, storage rooms, cellars for a total of 14 rooms, an oven and a loggia;

On the first floor, currently divided into 3 units, we find 12 rooms, including 9 bedrooms, and 3 bathrooms.

Both the interiors and exteriors of the building feature and retain the charm and typical characteristics of the old farmhouses of the past, therefore we find the external stone walls, the terracotta floors, the wooden beams, fireplaces, arches and small vaults.