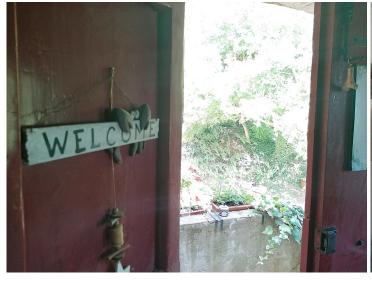

The house, on two levels, needs renovation works, measures approximately 550 gross sqm and is composed as follows: On the ground floor, stables, storage rooms, cellars for a total of 14 rooms, an oven and a loggia;

On the first floor, currently divided into 3 units, we find 12 rooms, including 9 bedrooms, and 3 bathrooms.

Both the interiors and exteriors of the building feature and retain the charm and typical characteristics of the old farmhouses of the past, therefore we find the external stone walls, the terracotta floors, the wooden beams, fireplaces, arches and small vaults.