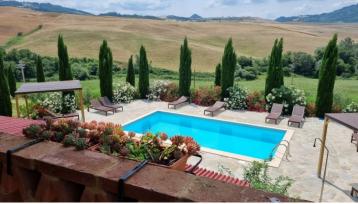

The house enjoys excellent East/West exposure with sun all day and is equipped with a patio with pergola, barbecue area and a large paving in the pool area.

- The 8m x 4m swimming pool is 1.60m deep. All windows and doors are new with double glass.

The property is surrounded by 6000 m2 of agricultural land, in addition to being fenced, we find a lawn area with olive trees, surrounded by native plants such as rosemary, sage and fruit trees, with a 3000 liter collection well, there are also some wonderful cypress trees at the entrance to the property.