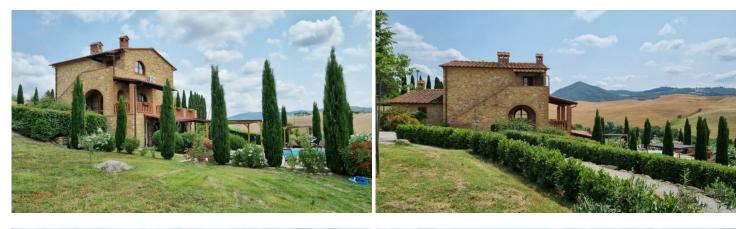

# stone house with swimming pool near volterra Volterra (Pisa)

Detached property located in the Volterra countryside, a perfectly furnished house ready to be inhabited immediately, completely independent and , at the same time, close to services.

The house is located 10 km from the Etruscan town and via the provincial road you travel about 9 km of asphalt road, and 1 km of gravel road in good condition.

The farmhouse was completely built in the typical Tuscan style using the volumes of a 2009 house, and the land is completely fenced with an automatic gate.

The main house consists of a basement, a ground floor and a first floor, each of the floors has its own independent entrance, for a total of 300 sqm gross.

The house is composed as follows:

- Basement floor with direct access to the swimming pool, a room used as a "Pool House" with a kitchenette complete with dishwasher, fridge and dining area, dressing room and bathroom, as well as a technical room with a 5000 liter water tank;

The property is surrounded by 6000 m2 of agricultural land, in addition to being fenced, we find a lawn area with olive trees, surrounded by native plants such as rosemary, sage and fruit trees, with a 3000 liter collection well, there are also some wonderful cypress trees at the entrance to the property.