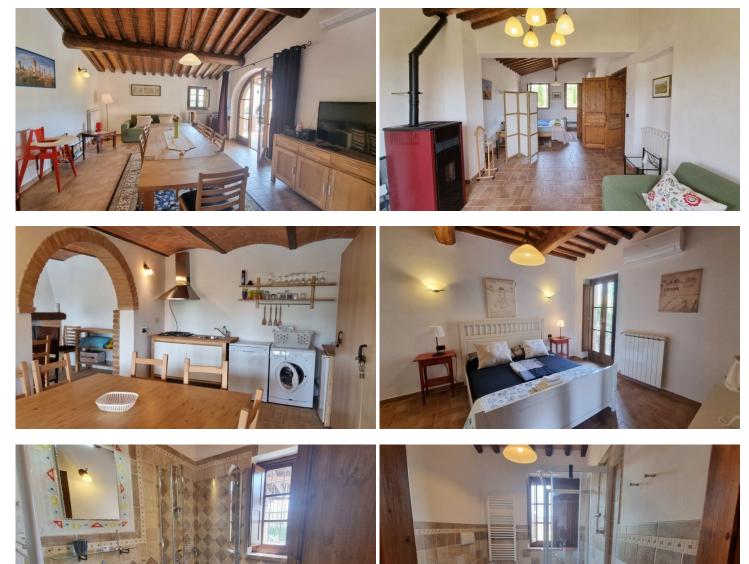

- The ground floor accessible from several sides is composed of a complete kitchen, a living area equipped with a wood-burning fireplace and a pellet stove in the dining area, a double bedroom, bathroom with shower, another bedroom with single beds and a large living area with another fireplace and a pellet stove insert;

- An internal staircase from the dining area leads to the first floor characterized by a large double bedroom with reading area and pellet stove, dressing room which leads to the bathroom, and a second double bedroom with dressing room and bathroom. In the large room there are provisions for a kitchen to possibly divide the house into two independent apartments.

As regards the systems of the house, there are 3 pellet stoves in addition to LPG heating, furthermore there is the possibility of using the heat pumps positioned in all the rooms except in the bathrooms which also power the cooling; The hot water is powered by two boilers divided for the two floors (first and ground) and one for the basement and each floor has its own electrical panel with a power of 15 kw, in addition to the satellite dish for the TV and the internet.