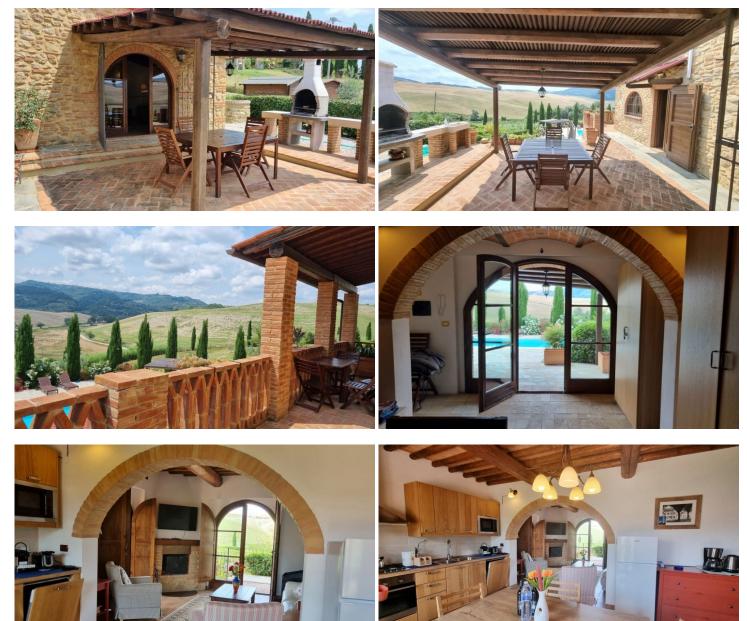

The main house consists of a basement, a ground floor and a first floor, each of the floors has its own independent entrance, for a total of 300 sqm gross.

The house is composed as follows:

- Basement floor with direct access to the swimming pool, a room used as a "Pool House" with a kitchenette complete with dishwasher, fridge and dining area, dressing room and bathroom, as well as a technical room with a 5000 liter water tank;

- The ground floor accessible from several sides is composed of a complete kitchen, a living area equipped with a wood-burning fireplace and a pellet stove in the dining area, a double bedroom, bathroom with shower, another bedroom with single beds and a large living area with another fireplace and a pellet stove insert;

- An internal staircase from the dining area leads to the first floor characterized by a large double bedroom with reading area and pellet stove, dressing room which leads to the bathroom, and a second double bedroom with dressing room and bathroom. In the large room there are provisions for a kitchen to possibly divide the house into two independent apartments.

The house enjoys excellent East/West exposure with sun all day and is equipped with a patio with pergola, barbecue area and a large paving in the pool area.

- The 8m x 4m swimming pool is 1.60m deep. All windows and doors are new with double glass.