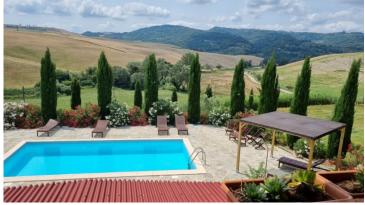

The house enjoys excellent East/West exposure with sun all day and is equipped with a patio with pergola, barbecue area and a large paving in the pool area.

- The 8m x 4m swimming pool is 1.60m deep. All windows and doors are new with double glass.

The property is surrounded by 6000 m2 of agricultural land, in addition to being fenced, we find a lawn area with olive trees, surrounded by native plants such as rosemary, sage and fruit trees, with a 3000 liter collection well, there are also some wonderful cypress trees at the entrance to the property.