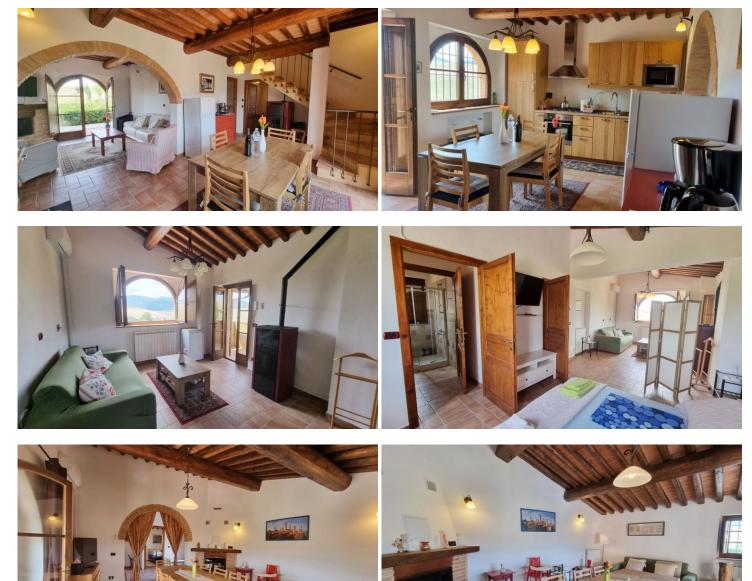

The main house consists of a basement, a ground floor and a first floor, each of the floors has its own independent entrance, for a total of 300 sqm gross.

The house is composed as follows:

- Basement floor with direct access to the swimming pool, a room used as a "Pool House" with a kitchenette complete with dishwasher, fridge and dining area, dressing room and bathroom, as well as a technical room with a 5000 liter water tank;

- The ground floor accessible from several sides is composed of a complete kitchen, a living area equipped with a wood-burning fireplace and a pellet stove in the dining area, a double bedroom, bathroom with shower, another bedroom with single beds and a large living area with another fireplace and a pellet stove insert;

- An internal staircase from the dining area leads to the first floor characterized by a large double bedroom with reading area and pellet stove, dressing room which leads to the bathroom, and a second double bedroom with dressing room and bathroom. In the large room there are provisions for a kitchen to possibly divide the house into two independent apartments.