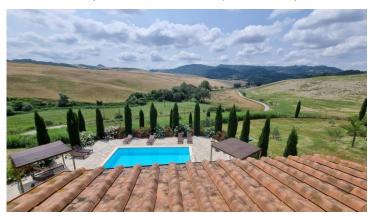

The house enjoys excellent East/West exposure with sun all day and is equipped with a patio with pergola, barbecue area and a large paving in the pool area.

- The 8m x 4m swimming pool is 1.60m deep. All windows and doors are new with double glass.

The property is surrounded by 6000 m2 of agricultural land, in addition to being fenced, we find a lawn area with olive trees, surrounded by native plants such as rosemary, sage and fruit trees, with a 3000 liter collection well, there are also some wonderful cypress trees at the entrance to the property.