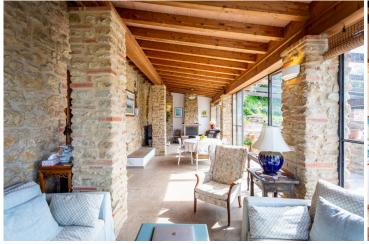

The spacious living room has a barrelled ceiling, fully functioning fireplace and terracotta floor. The living room leads into the 40 sqm bright and airy portico, also with a fireplace. Beyond the portico is a 45 sqm large pergola, ideal for outdoor dining. Beyond the pergola is a patio and a raised terrace, complete with a decorative fountain, an ideal spot from which to admire the panoramic views of the Tuscan countryside.