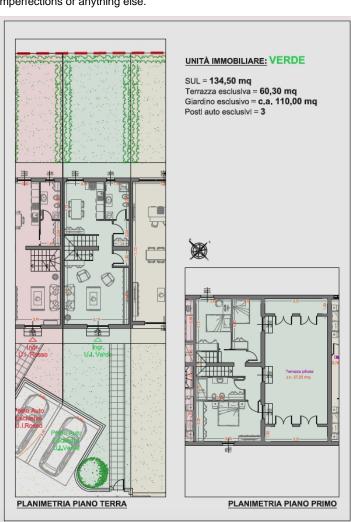

- ground floor: kitchen with pantry, living room, bathroom, 2 storage rooms,
- First floor: three bedrooms, 2 bathrooms, hallway Price € 378,000

The real estate units will be equipped with water supply from the public network and natural gas heating.