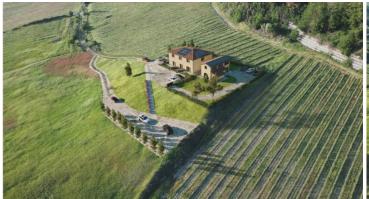

# Apartments and a barn with private gardens Barberino Val d'Elsa (Firenze)

For sale 3 apartments of various sizes and a single house/barn in a farmhouse complex to be restored and located in the municipality of Barberino - Tavarnelle about 7 kilometers from Poggibonsi and 11 from Barberino Val d'Elsa. The prices below include the complete restoration of the units.

The real estate units will: 3 apartments on two levels, a detached barn, all with independent entrance and private gardens and parking spaces.

Barn 4, Giallo "Yellow", 125 square meters, private garden on three sides of about 790 square meters, porch of 18.60 sqm., 5 parking spaces:

The farmhouse is located in a quiet and isolated position, however a short distance from the services of Poggibonsi and is reached by a short stretch of gravel road.

The views are beautiful over the countryside and the medieval town of San Gimignano.