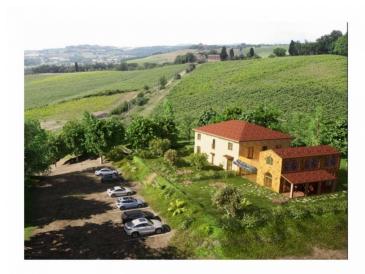

# Apartments and a barn with private gardens Barberino Val d'Elsa (Firenze)

For sale 3 apartments of various sizes and a single house/barn in a farmhouse complex to be restored and located in the municipality of Barberino - Tavarnelle about 7 kilometers from Poggibonsi and 11 from Barberino Val d'Elsa. The prices below include the complete restoration of the units.

The real estate units will: 3 apartments on two levels, a detached barn, all with independent entrance and private gardens and parking spaces.

Barn 4, Giallo "Yellow", 125 square meters, private garden on three sides of about 790 square meters, porch of 18.60 sqm., 5 parking spaces:

The farmhouse is located in a quiet and isolated position, however a short distance from the services of Poggibonsi and is reached by a short stretch of gravel road.

The views are beautiful over the countryside and the medieval town of San Gimignano.