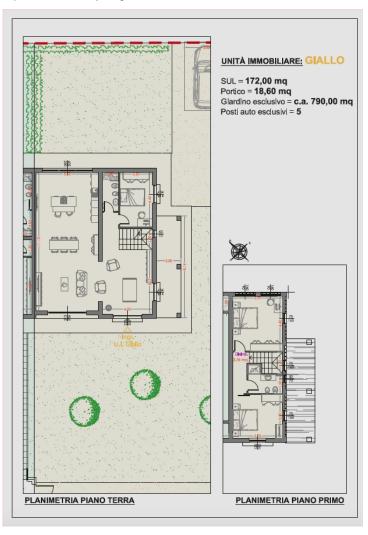

The real estate units will: 3 apartments on two levels, a detached barn, all with independent entrance and private gardens and parking spaces.

Barn 4, Giallo "Yellow", 125 square meters, private garden on three sides of about 790 square meters, porch of 18.60 sqm., 5 parking spaces:

- Ground floor: kitchen, living room, bathroom, storage room, bedroom, porch of 18.60 sqm,
- first floor: two bedrooms, bathroom, hallway; Price euro 450,000

Apartment 1, "Light Blue", free on three sides, 146 square meters, exclusive garden on three sides of about 290 square meters, 3 parking spaces: