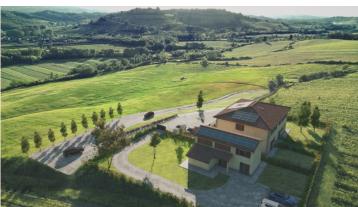

# Apartments and a barn with private gardens Barberino Val d'Elsa (Firenze)

For sale 3 apartments of various sizes and a single house/barn in a farmhouse complex to be restored and located in the municipality of Barberino - Tavarnelle about 7 kilometers from Poggibonsi and 11 from Barberino Val d'Elsa. The prices below include the complete restoration of the units.

The real estate units will: 3 apartments on two levels, a detached barn, all with independent entrance and private gardens and parking spaces.

Barn 4, Giallo "Yellow", 125 square meters, private garden on three sides of about 790 square meters, porch of 18.60 sqm., 5 parking spaces:

The farmhouse is located in a quiet and isolated position, however a short distance from the services of Poggibonsi and is reached by a short stretch of gravel road.

The views are beautiful over the countryside and the medieval town of San Gimignano.