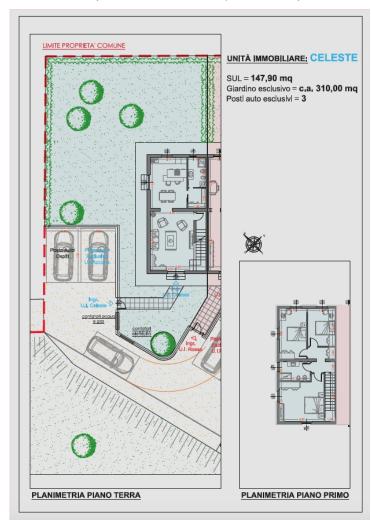

The real estate units will: 3 apartments on two levels, a detached barn, all with independent entrance and private gardens and parking spaces.

Barn 4, Giallo "Yellow", 125 square meters, private garden on three sides of about 790 square meters, porch of 18.60 sqm., 5 parking spaces:

- Ground floor: kitchen, living room, bathroom, storage room, bedroom, porch of 18.60 sqm,
- first floor: two bedrooms, bathroom, hallway; Price euro 450,000

Apartment 1, "Light Blue", free on three sides, 146 square meters, exclusive garden on three sides of about 290 square meters, 3 parking spaces: