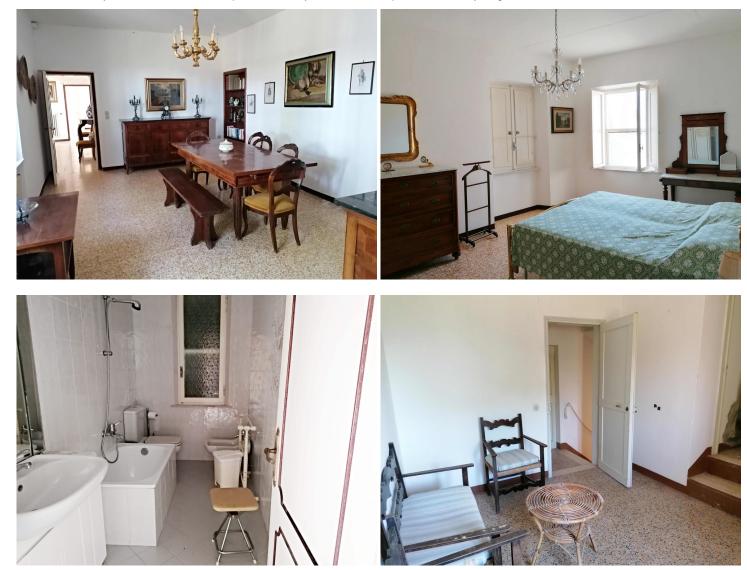

The buildings, all of rural destination and to restore are as follows: -

Main building "1" Ground floor: Staircase connecting with the first floor First floor: Staircase connecting with the second floor Second floor: Entrance, kitchen, passageway, two bedrooms, bathroom, storage room, staircase leading to the third floor;

- Main building "2"

Ground floor: Staircase connecting with the first floor First floor: Staircase connecting with the second floor Second floor: Staircase connecting to the third floor, bathroom Third floor: kitchen, staircase leading to the fourth floor Fourth floor: bedroom;

- Main building "3" Staircase connecting with the first floor First floor: kitchen/living room, balcony, four bedrooms, bathroom;

- Main building "4",

Ground floor: Staircase connecting to the first floor, storage room, storage room under the stairs, boiler room First floor: Living room, kitchen, balcony, hallway, six bedrooms, storage room, bathroom, staircase leading to the flat roof Second floor: Flat roof.

- Wine-fermentation room (ground floor main house and "Tinaia"/wine fermentation building) Ground Floor: Oven, W.C., storage room, loggia, six cellar rooms, two wine-fermentation rooms, storage, warehouse, dressing room, office.