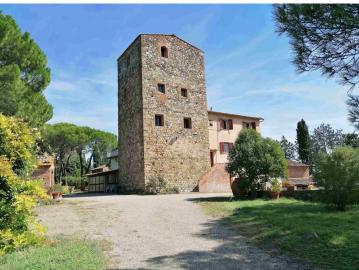

## large farm with chianti docg wineyards and hunting reserve Gambassi Terme (Firenze)

Beautiful farm consisting of various buildings as well as 52.7 hectares of land with a hunting reserve and Chianti Docg vineyards, located in the municipality of Gambassi Terme, in the province of Florence, between Siena, about 50 km and Florence, about 60.

The main building, characterized by the typical watchtower, has an area of ??about 500 m2 in addition to the cellar on the ground floor for a further 200 m2 and enjoys splendid panoramic views over the countryside and the medieval city of San Gimignano. Next to the farmhouse, we find the wine-fermentation room on one side and the old oven on the other side, and, on the back, an annex of about 90 square meters on two levels. A further annex, an agricultural shed of about 200 m2, is located a short distance away.