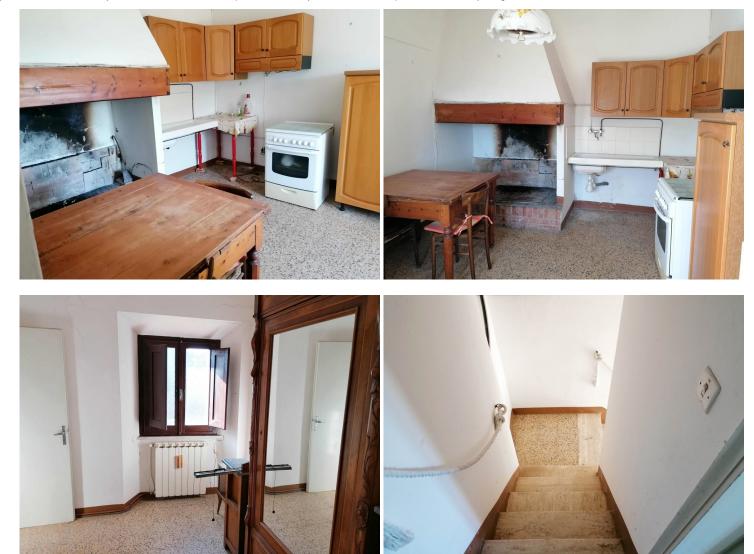

The buildings, all of rural destination and to restore are as follows: -

Main building "1" Ground floor: Staircase connecting with the first floor First floor: Staircase connecting with the second floor Second floor: Entrance, kitchen, passageway, two bedrooms, bathroom, storage room, staircase leading to the third floor;

- Main building "2"

Ground floor: Staircase connecting with the first floor First floor: Staircase connecting with the second floor Second floor: Staircase connecting to the third floor, bathroom Third floor: kitchen, staircase leading to the fourth floor Fourth floor: bedroom;

- Main building "3" Staircase connecting with the first floor First floor: kitchen/living room, balcony, four bedrooms, bathroom;

- Main building "4",

Ground floor: Staircase connecting to the first floor, storage room, storage room under the stairs, boiler room First floor: Living room, kitchen, balcony, hallway, six bedrooms, storage room, bathroom, staircase leading to the flat roof Second floor: Flat roof.

- Wine-fermentation room (ground floor main house and "Tinaia"/wine fermentation building) Ground Floor: Oven, W.C., storage room, loggia, six cellar rooms, two wine-fermentation rooms, storage, warehouse, dressing room, office.