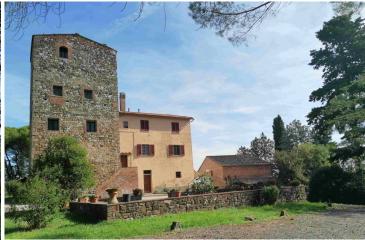

The main building, characterized by the typical watchtower, has an area of ??about 500 m2 in addition to the cellar on the ground floor for a further 200 m2 and enjoys splendid panoramic views over the countryside and the medieval city of San Gimignano. Next to the farmhouse, we find the wine-fermentation room on one side and the old oven on the other side, and, on the back, an annex of about 90 square meters on two levels. A further annex, an agricultural shed of about 200 m2, is located a short distance away.

The buildings, all of rural destination and to restore are as follows: -

Main building "1" Ground floor: Staircase connecting with the first floor First floor: Staircase connecting with the second floor Second floor: Entrance, kitchen, passageway, two bedrooms, bathroom, storage room, staircase leading to the third floor;

- Main building "2"

Ground floor: Staircase connecting with the first floor First floor: Staircase connecting with the second floor Second floor: Staircase connecting to the third floor, bathroom Third floor: kitchen, staircase leading to the fourth floor Fourth floor: bedroom;