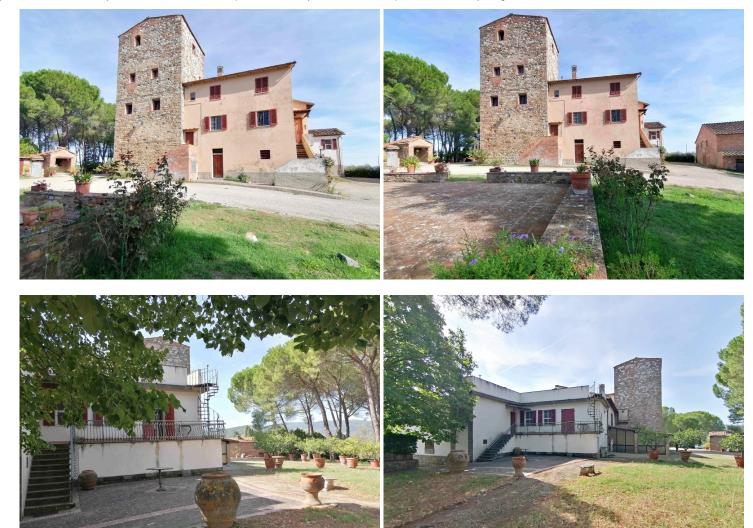

The main building, characterized by the typical watchtower, has an area of ??about 500 m2 in addition to the cellar on the ground floor for a further 200 m2 and enjoys splendid panoramic views over the countryside and the medieval city of San Gimignano. Next to the farmhouse, we find the wine-fermentation room on one side and the old oven on the other side, and, on the back, an annex of about 90 square meters on two levels. A further annex, an agricultural shed of about 200 m2, is located a short distance away.

- Main building "3" Staircase connecting with the first floor First floor: kitchen/living room, balcony, four bedrooms, bathroom;

- Main building "4",

Ground floor: Staircase connecting to the first floor, storage room, storage room under the stairs, boiler room First floor: Living room, kitchen, balcony, hallway, six bedrooms, storage room, bathroom, staircase leading to the flat roof Second floor: Flat roof.

- Wine-fermentation room (ground floor main house and "Tinaia"/wine fermentation building) Ground Floor: Oven, W.C., storage room, loggia, six cellar rooms, two wine-fermentation rooms, storage, warehouse, dressing room, office.