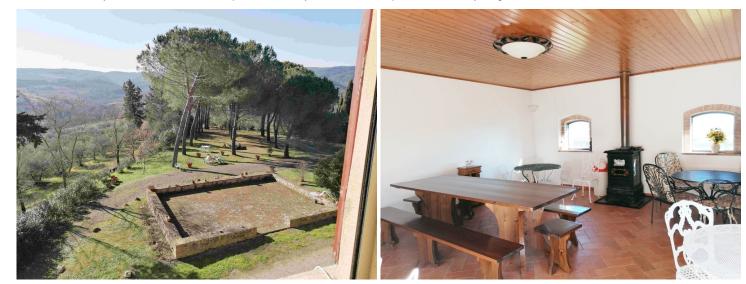

## large farm with chianti docg wineyards and hunting reserve Gambassi Terme (Firenze)

Beautiful farm consisting of various buildings as well as 52.7 hectares of land with a hunting reserve and Chianti Docg vineyards, located in the municipality of Gambassi Terme, in the province of Florence, between Siena, about 50 km and Florence, about 60.

The main building, characterized by the typical watchtower, has an area of ??about 500 m2 in addition to the cellar on the ground floor for a further 200 m2 and enjoys splendid panoramic views over the countryside and the medieval city of San Gimignano. Next to the farmhouse, we find the wine-fermentation room on one side and the old oven on the other side, and, on the back, an annex of about 90 square meters on two levels. A further annex, an agricultural shed of about 200 m2, is located a short distance away.

The agricultural lands have an area of ??approx. 52.70.40 hectares and include approx. 16.68.44 hectares of vineyards (approx. 14.34.42 hectares of DOCG vineyards and approx. 2.34.02 IGT vineyards), approx. 3.70.20 hectares of olive groves; the remaining surfaces are arable land and forest.