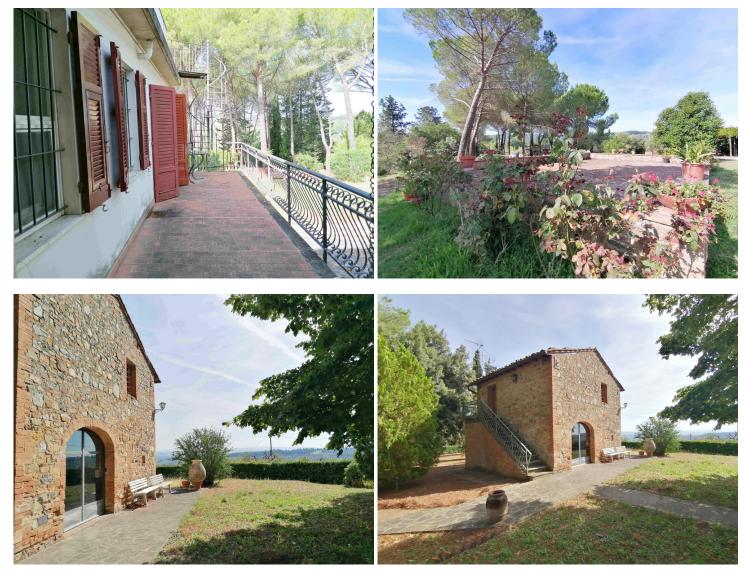

- Wine-fermentation room (ground floor main house and "Tinaia"/wine fermentation building) Ground Floor: Oven, W.C., storage room, loggia, six cellar rooms, two wine-fermentation rooms, storage, warehouse, dressing room, office.

- Warehouse 1 Ground floor: Warehouse

- Warehouse 2 Ground floor: Warehouse, storage under the stairs; Staircase connecting with the first floor First floor: Warehouse;

- Agricultural machinery shed

In total, the buildings have an area of ??approximately 1,200 m2

The agricultural lands have an area of ??approx. 52.70.40 hectares and include approx. 16.68.44 hectares of vineyards (approx. 14.34.42 hectares of DOCG vineyards and approx. 2.34.02 IGT vineyards), approx. 3.70.20 hectares of olive groves; the remaining surfaces are arable land and forest.