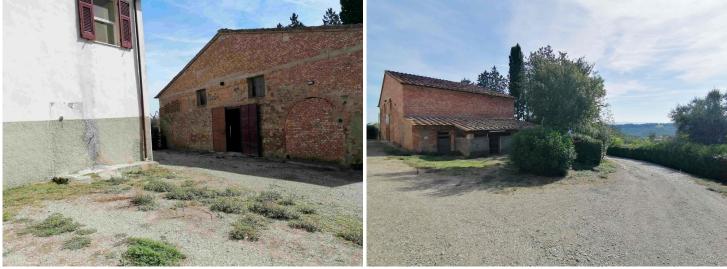

The main building, characterized by the typical watchtower, has an area of ??about 500 m2 in addition to the cellar on the ground floor for a further 200 m2 and enjoys splendid panoramic views over the countryside and the medieval city of San Gimignano. Next to the farmhouse, we find the wine-fermentation room on one side and the old oven on the other side, and, on the back, an annex of about 90 square meters on two levels. A further annex, an agricultural shed of about 200 m2, is located a short distance away.

- Warehouse 1 Ground floor: Warehouse

- Warehouse 2 Ground floor: Warehouse, storage under the stairs; Staircase connecting with the first floor First floor: Warehouse;

- Agricultural machinery shed

In total, the buildings have an area of ??approximately 1,200 m2