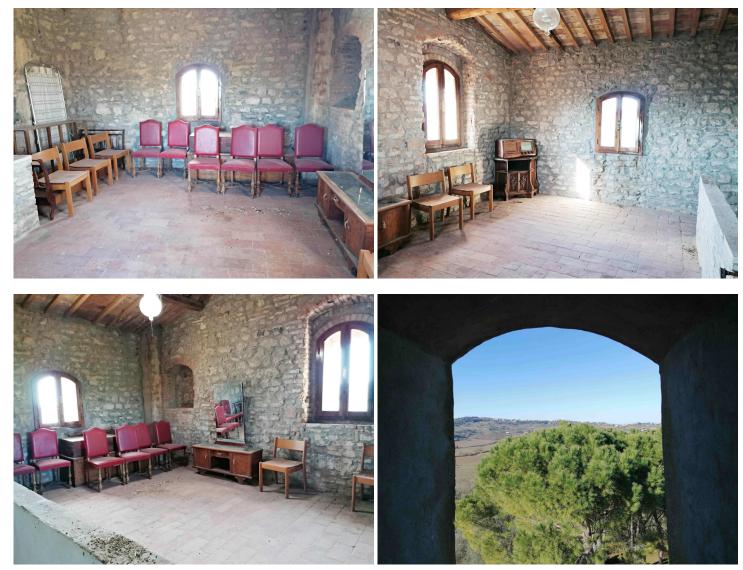

The main building, characterized by the typical watchtower, has an area of ??about 500 m2 in addition to the cellar on the ground floor for a further 200 m2 and enjoys splendid panoramic views over the countryside and the medieval city of San Gimignano. Next to the farmhouse, we find the wine-fermentation room on one side and the old oven on the other side, and, on the back, an annex of about 90 square meters on two levels. A further annex, an agricultural shed of about 200 m2, is located a short distance away.

- Wine-fermentation room (ground floor main house and "Tinaia"/wine fermentation building) Ground Floor: Oven, W.C., storage room, loggia, six cellar rooms, two wine-fermentation rooms, storage, warehouse, dressing room, office.