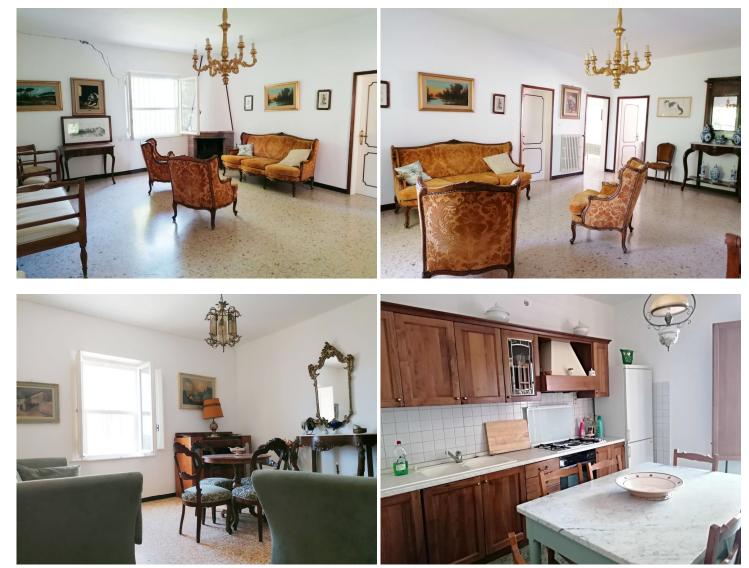

The buildings, all of rural destination and to restore are as follows: -

Main building "1" Ground floor: Staircase connecting with the first floor First floor: Staircase connecting with the second floor Second floor: Entrance, kitchen, passageway, two bedrooms, bathroom, storage room, staircase leading to the third floor;

- Main building "2"

Ground floor: Staircase connecting with the first floor First floor: Staircase connecting with the second floor Second floor: Staircase connecting to the third floor, bathroom Third floor: kitchen, staircase leading to the fourth floor Fourth floor: bedroom;

- Main building "3" Staircase connecting with the first floor First floor: kitchen/living room, balcony, four bedrooms, bathroom;

- Main building "4",

Ground floor: Staircase connecting to the first floor, storage room, storage room under the stairs, boiler room First floor: Living room, kitchen, balcony, hallway, six bedrooms, storage room, bathroom, staircase leading to the flat roof Second floor: Flat roof.

- Wine-fermentation room (ground floor main house and "Tinaia"/wine fermentation building) Ground Floor: Oven, W.C., storage room, loggia, six cellar rooms, two wine-fermentation rooms, storage, warehouse, dressing room, office.