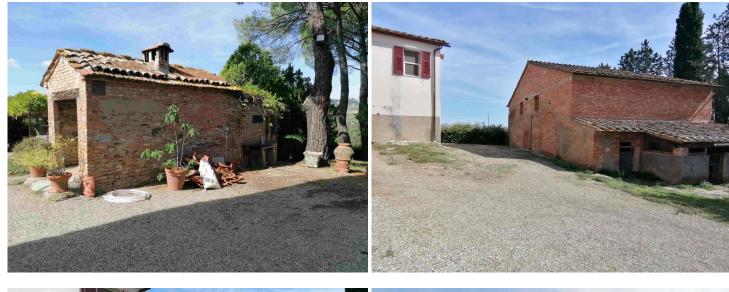

The main building, characterized by the typical watchtower, has an area of ??about 500 m2 in addition to the cellar on the ground floor for a further 200 m2 and enjoys splendid panoramic views over the countryside and the medieval city of San Gimignano. Next to the farmhouse, we find the wine-fermentation room on one side and the old oven on the other side, and, on the back, an annex of about 90 square meters on two levels. A further annex, an agricultural shed of about 200 m2, is located a short distance away.

- Warehouse 1 Ground floor: Warehouse

- Warehouse 2 Ground floor: Warehouse, storage under the stairs; Staircase connecting with the first floor First floor: Warehouse;

- Agricultural machinery shed

In total, the buildings have an area of ??approximately 1,200 m2