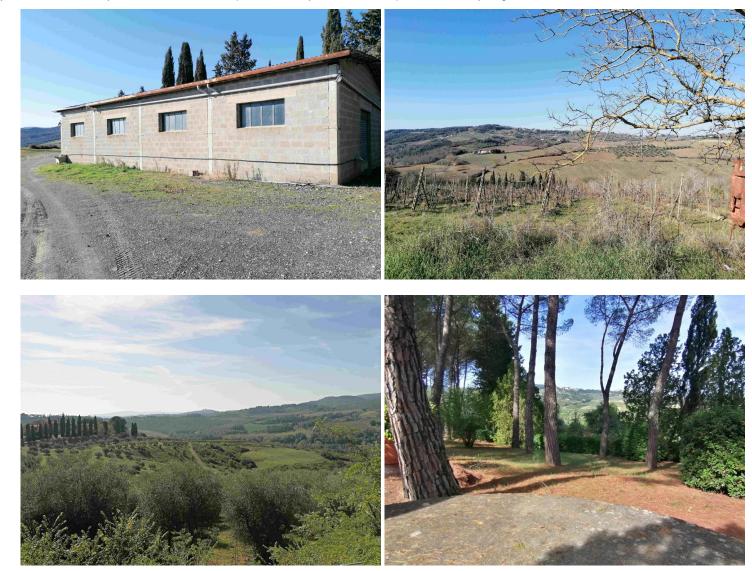

The agricultural lands have an area of ??approx. 52.70.40 hectares and include approx. 16.68.44 hectares of vineyards (approx. 14.34.42 hectares of DOCG vineyards and approx. 2.34.02 IGT vineyards), approx. 3.70.20 hectares of olive groves; the remaining surfaces are arable land and forest.