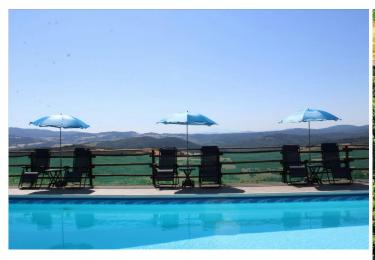

Outside, the property has: swimming pool with solarium and bathrooms, hydromassage tub, garden of about 5000 m2, table-tennis area, panoramic terrace, portico.

The beautiful salt water swimming pool measures 12 x 6 meters and enjoys splendid views over the countryside.