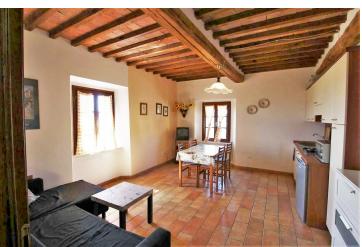

Apartment A: located on the ground floor, and composed of bathroom, bedroom with a bed for 2 people and 2 single beds in the living room.

Apartment B: on 2 floors, and composed of bathroom and bedroom with bunk bed for 3 people; on the 1st floor and a bedroom with a bed for 2 persons and a living room with kitchen on the ground floor. From the bedroom on the 1st floor there is access to a small private balcony.

Apartment C: on the ground floor, and consists of bathroom, bedroom with a bed for 2 people and 2 single beds in the living room. This apartment is suitable for people with disabilities.

Apartment D and F (these apartments are identical, apartment D is on the 1st floor and apartment F on the 2nd floor). The apartments have bathroom, bedroom with a bed for 2 people and a comfortable sofa bed for 2 people in the living room.

Apartment E: is located on the 1st floor, and has bathroom, bedroom with a bed for 2 people, 1 bedroom with 2 beds each for 1 person and a comfortable sofa bed for 2 people in the living room.

Apartment G (Attic): located on the 2nd floor, has 2 bathrooms, bedroom with a bed for 2 people and 2 bedrooms with 2 single beds each.