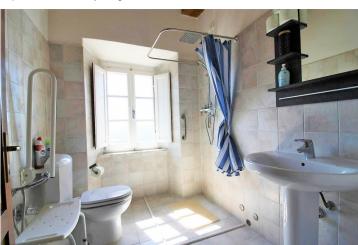

Apartment C: on the ground floor, and consists of bathroom, bedroom with a bed for 2 people and 2 single beds in the living room. This apartment is suitable for people with disabilities.

Apartment D and F (these apartments are identical, apartment D is on the 1st floor and apartment F on the 2nd floor). The apartments have bathroom, bedroom with a bed for 2 people and a comfortable sofa bed for 2 people in the living room.