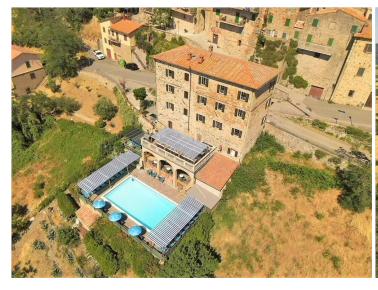

In total, the building, which measures about 400 sqm gross surface, includes 7 apartments for a total of 11 bedrooms, 7 kitchens, 8 bathrooms for tourist accommodation.

The building is completed by a large room on the basement floor with a restaurant/dining room/TV room, bathroom, and, on the upper floors, utility room, boiler room. A part of this room, once the stable of the building, still retains the old and vaulted ceilings.

Outside, the property has: swimming pool with solarium and bathrooms, hydromassage tub, garden of about 5000 m2, table-tennis area, panoramic terrace, portico.

The beautiful salt water swimming pool measures 12 x 6 meters and enjoys splendid views over the countryside.