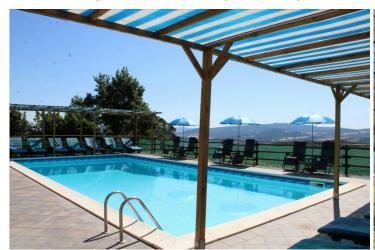

Outside, the property has: swimming pool with solarium and bathrooms, hydromassage tub, garden of about 5000 m2, table-tennis area, panoramic terrace, portico.

The beautiful salt water swimming pool measures 12 x 6 meters and enjoys splendid views over the countryside.