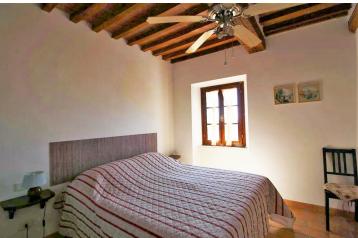

Apartment A: located on the ground floor, and composed of bathroom, bedroom with a bed for 2 people and 2 single beds in the living room.

Apartment B: on 2 floors, and composed of bathroom and bedroom with bunk bed for 3 people; on the 1st floor and a bedroom with a bed for 2 persons and a living room with kitchen on the ground floor. From the bedroom on the 1st floor there is access to a small private balcony.

Apartment C: on the ground floor, and consists of bathroom, bedroom with a bed for 2 people and 2 single beds in the living room. This apartment is suitable for people with disabilities.

Apartment D and F (these apartments are identical, apartment D is on the 1st floor and apartment F on the 2nd floor). The apartments have bathroom, bedroom with a bed for 2 people and a comfortable sofa bed for 2 people in the living room.

Apartment E: is located on the 1st floor, and has bathroom, bedroom with a bed for 2 people, 1 bedroom with 2 beds each for 1 person and a comfortable sofa bed for 2 people in the living room.

Apartment G (Attic): located on the 2nd floor, has 2 bathrooms, bedroom with a bed for 2 people and 2 bedrooms with 2 single beds each.