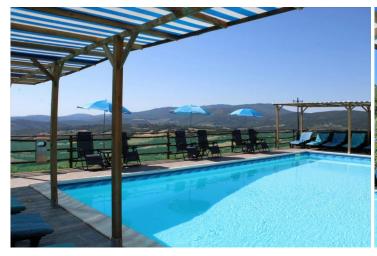

Outside, the property has: swimming pool with solarium and bathrooms, hydromassage tub, garden of about 5000 m2, table-tennis area, panoramic terrace, portico.

The beautiful salt water swimming pool measures 12 x 6 meters and enjoys splendid views over the countryside.