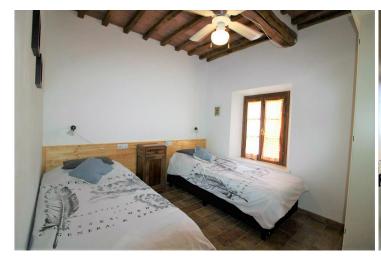

Apartment A: located on the ground floor, and composed of bathroom, bedroom with a bed for 2 people and 2 single beds in the living room.

Apartment B: on 2 floors, and composed of bathroom and bedroom with bunk bed for 3 people; on the 1st floor and a bedroom with a bed for 2 persons and a living room with kitchen on the ground floor. From the bedroom on the 1st floor there is access to a small private balcony.

Apartment C: on the ground floor, and consists of bathroom, bedroom with a bed for 2 people and 2 single beds in the living room. This apartment is suitable for people with disabilities.

Apartment D and F (these apartments are identical, apartment D is on the 1st floor and apartment F on the 2nd floor). The apartments have bathroom, bedroom with a bed for 2 people and a comfortable sofa bed for 2 people in the living room.

Apartment E: is located on the 1st floor, and has bathroom, bedroom with a bed for 2 people, 1 bedroom with 2 beds each for 1 person and a comfortable sofa bed for 2 people in the living room.

Apartment G (Attic): located on the 2nd floor, has 2 bathrooms, bedroom with a bed for 2 people and 2 bedrooms with 2 single beds each.