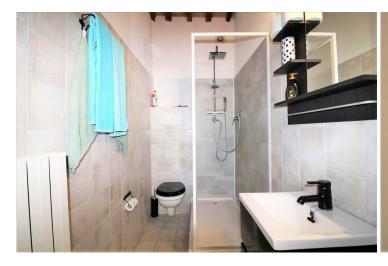

In total, the building, which measures about 400 sqm gross surface, includes 7 apartments for a total of 11 bedrooms, 7 kitchens, 8 bathrooms for tourist accommodation.

The building is completed by a large room on the basement floor with a restaurant/dining room/TV room, bathroom, and, on the upper floors, utility room, boiler room. A part of this room, once the stable of the building, still retains the old and vaulted ceilings.