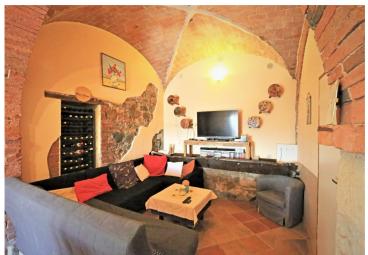

Apartment A: located on the ground floor, and composed of bathroom, bedroom with a bed for 2 people and 2 single beds in the living room.

Apartment B: on 2 floors, and composed of bathroom and bedroom with bunk bed for 3 people; on the 1st floor and a bedroom with a bed for 2 persons and a living room with kitchen on the ground floor. From the bedroom on the 1st floor there is access to a small private balcony.

Apartment C: on the ground floor, and consists of bathroom, bedroom with a bed for 2 people and 2 single beds in the living room. This apartment is suitable for people with disabilities.

Apartment D and F (these apartments are identical, apartment D is on the 1st floor and apartment F on the 2nd floor). The apartments have bathroom, bedroom with a bed for 2 people and a comfortable sofa bed for 2 people in the living room.

Apartment E: is located on the 1st floor, and has bathroom, bedroom with a bed for 2 people, 1 bedroom with 2 beds each for 1 person and a comfortable sofa bed for 2 people in the living room.

Apartment G (Attic): located on the 2nd floor, has 2 bathrooms, bedroom with a bed for 2 people and 2 bedrooms with 2 single beds each.

In total, the building, which measures about 400 sqm gross surface, includes 7 apartments for a total of 11 bedrooms, 7 kitchens, 8 bathrooms for tourist accommodation.

The building is completed by a large room on the basement floor with a restaurant/dining room/TV room, bathroom, and, on the upper floors, utility room, boiler room. A part of this room, once the stable of the building, still retains the old and vaulted ceilings.