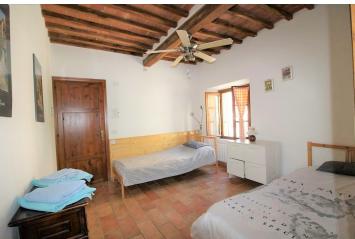

Apartment A: located on the ground floor, and composed of bathroom, bedroom with a bed for 2 people and 2 single beds in the living room.

Apartment B: on 2 floors, and composed of bathroom and bedroom with bunk bed for 3 people; on the 1st floor and a bedroom with a bed for 2 persons and a living room with kitchen on the ground floor. From the bedroom on the 1st floor there is access to a small private balcony.

Apartment C: on the ground floor, and consists of bathroom, bedroom with a bed for 2 people and 2 single beds in the living room. This apartment is suitable for people with disabilities.

Apartment D and F (these apartments are identical, apartment D is on the 1st floor and apartment F on the 2nd floor). The apartments have bathroom, bedroom with a bed for 2 people and a comfortable sofa bed for 2 people in the living room.

Apartment E: is located on the 1st floor, and has bathroom, bedroom with a bed for 2 people, 1 bedroom with 2 beds each for 1 person and a comfortable sofa bed for 2 people in the living room.

Apartment G (Attic): located on the 2nd floor, has 2 bathrooms, bedroom with a bed for 2 people and 2 bedrooms with 2 single beds each.