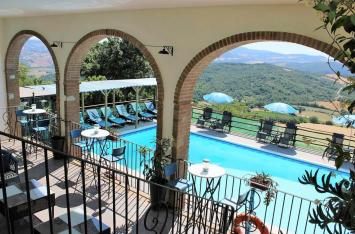

Outside, the property has: swimming pool with solarium and bathrooms, hydromassage tub, garden of about 5000 m2, table-tennis area, panoramic terrace, portico.

The beautiful salt water swimming pool measures 12 x 6 meters and enjoys splendid views over the countryside.