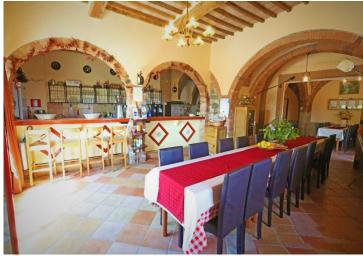

In total, the building, which measures about 400 sqm gross surface, includes 7 apartments for a total of 11 bedrooms, 7 kitchens, 8 bathrooms for tourist accommodation.

The building is completed by a large room on the basement floor with a restaurant/dining room/TV room, bathroom, and, on the upper floors, utility room, boiler room. A part of this room, once the stable of the building, still retains the old and vaulted ceilings.