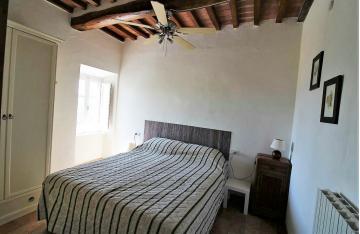

Apartment A: located on the ground floor, and composed of bathroom, bedroom with a bed for 2 people and 2 single beds in the living room.

Apartment B: on 2 floors, and composed of bathroom and bedroom with bunk bed for 3 people; on the 1st floor and a bedroom with a bed for 2 persons and a living room with kitchen on the ground floor. From the bedroom on the 1st floor there is access to a small private balcony.

Apartment C: on the ground floor, and consists of bathroom, bedroom with a bed for 2 people and 2 single beds in the living room. This apartment is suitable for people with disabilities.

Apartment D and F (these apartments are identical, apartment D is on the 1st floor and apartment F on the 2nd floor). The apartments have bathroom, bedroom with a bed for 2 people and a comfortable sofa bed for 2 people in the living room.

Apartment E: is located on the 1st floor, and has bathroom, bedroom with a bed for 2 people, 1 bedroom with 2 beds each for 1 person and a comfortable sofa bed for 2 people in the living room.

Apartment G (Attic): located on the 2nd floor, has 2 bathrooms, bedroom with a bed for 2 people and 2 bedrooms with 2 single beds each.