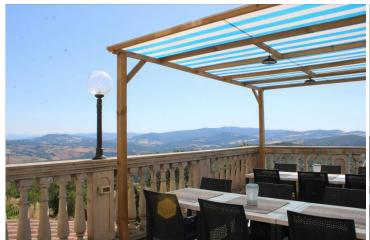

Outside, the property has: swimming pool with solarium and bathrooms, hydromassage tub, garden of about 5000 m2, table-tennis area, panoramic terrace, portico.

The beautiful salt water swimming pool measures 12 x 6 meters and enjoys splendid views over the countryside.