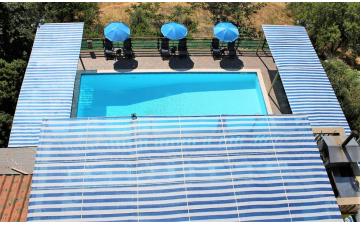

Outside, the property has: swimming pool with solarium and bathrooms, hydromassage tub, garden of about 5000 m2, table-tennis area, panoramic terrace, portico.

The beautiful salt water swimming pool measures 12 x 6 meters and enjoys splendid views over the countryside.