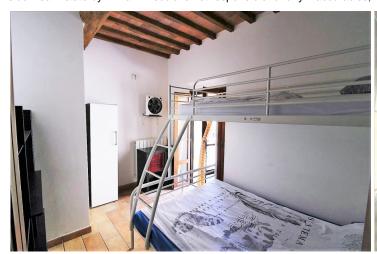

Apartment A: located on the ground floor, and composed of bathroom, bedroom with a bed for 2 people and 2 single beds in the living room.

Apartment B: on 2 floors, and composed of bathroom and bedroom with bunk bed for 3 people; on the 1st floor and a bedroom with a bed for 2 persons and a living room with kitchen on the ground floor. From the bedroom on the 1st floor there is access to a small private balcony.

Apartment C: on the ground floor, and consists of bathroom, bedroom with a bed for 2 people and 2 single beds in the living room. This apartment is suitable for people with disabilities.

Apartment D and F (these apartments are identical, apartment D is on the 1st floor and apartment F on the 2nd floor). The apartments have bathroom, bedroom with a bed for 2 people and a comfortable sofa bed for 2 people in the living room.

Apartment E: is located on the 1st floor, and has bathroom, bedroom with a bed for 2 people, 1 bedroom with 2 beds each for 1 person and a comfortable sofa bed for 2 people in the living room.

Apartment G (Attic): located on the 2nd floor, has 2 bathrooms, bedroom with a bed for 2 people and 2 bedrooms with 2 single beds each.