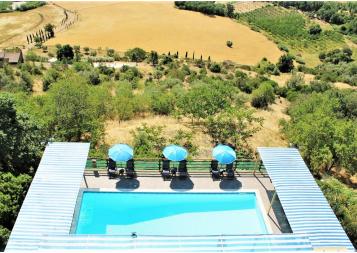

Outside, the property has: swimming pool with solarium and bathrooms, hydromassage tub, garden of about 5000 m2, table-tennis area, panoramic terrace, portico.

The beautiful salt water swimming pool measures 12 x 6 meters and enjoys splendid views over the countryside.

| Parking place        |  |
|----------------------|--|
|                      |  |
| CAPDENS AND CPOLINDS |  |

m<sup>2</sup> 5000