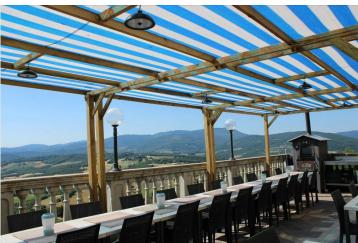

Outside, the property has: swimming pool with solarium and bathrooms, hydromassage tub, garden of about 5000 m2, table-tennis area, panoramic terrace, portico.

The beautiful salt water swimming pool measures 12 x 6 meters and enjoys splendid views over the countryside.