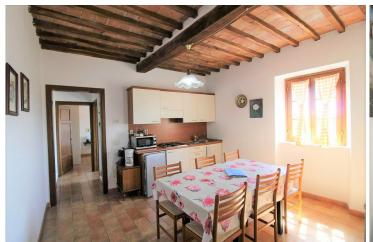

Apartment A: located on the ground floor, and composed of bathroom, bedroom with a bed for 2 people and 2 single beds in the living room.

Apartment B: on 2 floors, and composed of bathroom and bedroom with bunk bed for 3 people; on the 1st floor and a bedroom with a bed for 2 persons and a living room with kitchen on the ground floor. From the bedroom on the 1st floor there is access to a small private balcony.

Apartment C: on the ground floor, and consists of bathroom, bedroom with a bed for 2 people and 2 single beds in the living room. This apartment is suitable for people with disabilities.

Apartment D and F (these apartments are identical, apartment D is on the 1st floor and apartment F on the 2nd floor). The apartments have bathroom, bedroom with a bed for 2 people and a comfortable sofa bed for 2 people in the living room.

In total, the building, which measures about 400 sqm gross surface, includes 7 apartments for a total of 11 bedrooms, 7 kitchens, 8 bathrooms for tourist accommodation.

The building is completed by a large room on the basement floor with a restaurant/dining room/TV room, bathroom, and, on the upper floors, utility room, boiler room. A part of this room, once the stable of the building, still retains the old and vaulted ceilings.