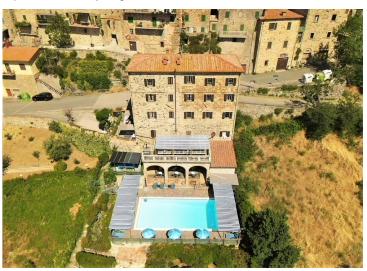

In total, the building, which measures about 400 sqm gross surface, includes 7 apartments for a total of 11 bedrooms, 7 kitchens, 8 bathrooms for tourist accommodation.

The building is completed by a large room on the basement floor with a restaurant/dining room/TV room, bathroom, and, on the upper floors, utility room, boiler room. A part of this room, once the stable of the building, still retains the old and vaulted ceilings.

Outside, the property has: swimming pool with solarium and bathrooms, hydromassage tub, garden of about 5000 m2, table-tennis area, panoramic terrace, portico.

The beautiful salt water swimming pool measures 12 x 6 meters and enjoys splendid views over the countryside.