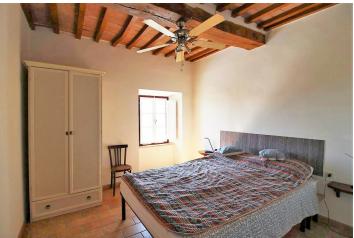

Apartment A: located on the ground floor, and composed of bathroom, bedroom with a bed for 2 people and 2 single beds in the living room.

Apartment B: on 2 floors, and composed of bathroom and bedroom with bunk bed for 3 people; on the 1st floor and a bedroom with a bed for 2 persons and a living room with kitchen on the ground floor. From the bedroom on the 1st floor there is access to a small private balcony.

Apartment C: on the ground floor, and consists of bathroom, bedroom with a bed for 2 people and 2 single beds in the living room. This apartment is suitable for people with disabilities.

Apartment D and F (these apartments are identical, apartment D is on the 1st floor and apartment F on the 2nd floor). The apartments have bathroom, bedroom with a bed for 2 people and a comfortable sofa bed for 2 people in the living room.

Apartment E: is located on the 1st floor, and has bathroom, bedroom with a bed for 2 people, 1 bedroom with 2 beds each for 1 person and a comfortable sofa bed for 2 people in the living room.

Apartment G (Attic): located on the 2nd floor, has 2 bathrooms, bedroom with a bed for 2 people and 2 bedrooms with 2 single beds each.