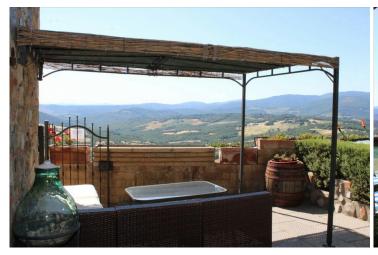

Outside, the property has: swimming pool with solarium and bathrooms, hydromassage tub, garden of about 5000 m2, table-tennis area, panoramic terrace, portico.

The beautiful salt water swimming pool measures 12 x 6 meters and enjoys splendid views over the countryside.