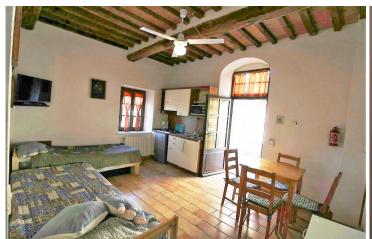

Apartment A: located on the ground floor, and composed of bathroom, bedroom with a bed for 2 people and 2 single beds in the living room.

Apartment B: on 2 floors, and composed of bathroom and bedroom with bunk bed for 3 people; on the 1st floor and a bedroom with a bed for 2 persons and a living room with kitchen on the ground floor. From the bedroom on the 1st floor there is access to a small private balcony.

Apartment C: on the ground floor, and consists of bathroom, bedroom with a bed for 2 people and 2 single beds in the living room. This apartment is suitable for people with disabilities.

Apartment D and F (these apartments are identical, apartment D is on the 1st floor and apartment F on the 2nd floor). The apartments have bathroom, bedroom with a bed for 2 people and a comfortable sofa bed for 2 people in the living room.

In total, the building, which measures about 400 sqm gross surface, includes 7 apartments for a total of 11 bedrooms, 7 kitchens, 8 bathrooms for tourist accommodation.

The building is completed by a large room on the basement floor with a restaurant/dining room/TV room, bathroom, and, on the upper floors, utility room, boiler room. A part of this room, once the stable of the building, still retains the old and vaulted ceilings.