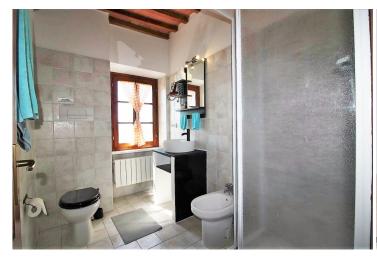

In total, the building, which measures about 400 sqm gross surface, includes 7 apartments for a total of 11 bedrooms, 7 kitchens, 8 bathrooms for tourist accommodation.

The building is completed by a large room on the basement floor with a restaurant/dining room/TV room, bathroom, and, on the upper floors, utility room, boiler room. A part of this room, once the stable of the building, still retains the old and vaulted ceilings.