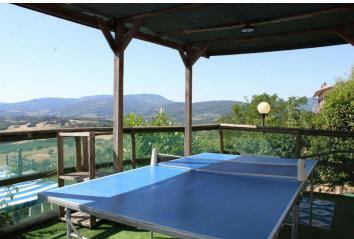

Outside, the property has: swimming pool with solarium and bathrooms, hydromassage tub, garden of about 5000 m2, table-tennis area, panoramic terrace, portico.

The beautiful salt water swimming pool measures 12 x 6 meters and enjoys splendid views over the countryside.