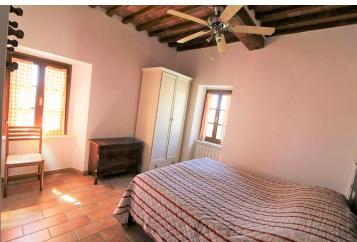

Apartment A: located on the ground floor, and composed of bathroom, bedroom with a bed for 2 people and 2 single beds in the living room.

Apartment B: on 2 floors, and composed of bathroom and bedroom with bunk bed for 3 people; on the 1st floor and a bedroom with a bed for 2 persons and a living room with kitchen on the ground floor. From the bedroom on the 1st floor there is access to a small private balcony.

Apartment C: on the ground floor, and consists of bathroom, bedroom with a bed for 2 people and 2 single beds in the living room. This apartment is suitable for people with disabilities.

Apartment D and F (these apartments are identical, apartment D is on the 1st floor and apartment F on the 2nd floor). The apartments have bathroom, bedroom with a bed for 2 people and a comfortable sofa bed for 2 people in the living room.

Apartment E: is located on the 1st floor, and has bathroom, bedroom with a bed for 2 people, 1 bedroom with 2 beds each for 1 person and a comfortable sofa bed for 2 people in the living room.

Apartment G (Attic): located on the 2nd floor, has 2 bathrooms, bedroom with a bed for 2 people and 2 bedrooms with 2 single beds each.