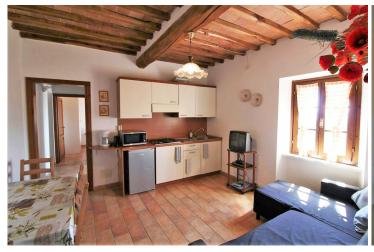

Apartment A: located on the ground floor, and composed of bathroom, bedroom with a bed for 2 people and 2 single beds in the living room.

Apartment B: on 2 floors, and composed of bathroom and bedroom with bunk bed for 3 people; on the 1st floor and a bedroom with a bed for 2 persons and a living room with kitchen on the ground floor. From the bedroom on the 1st floor there is access to a small private balcony.

Apartment C: on the ground floor, and consists of bathroom, bedroom with a bed for 2 people and 2 single beds in the living room. This apartment is suitable for people with disabilities.

Apartment D and F (these apartments are identical, apartment D is on the 1st floor and apartment F on the 2nd floor). The apartments have bathroom, bedroom with a bed for 2 people and a comfortable sofa bed for 2 people in the living room.

Apartment E: is located on the 1st floor, and has bathroom, bedroom with a bed for 2 people, 1 bedroom with 2 beds each for 1 person and a comfortable sofa bed for 2 people in the living room.

Apartment G (Attic): located on the 2nd floor, has 2 bathrooms, bedroom with a bed for 2 people and 2 bedrooms with 2 single beds each.