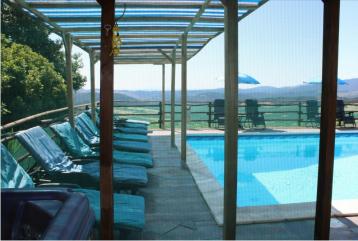

Outside, the property has: swimming pool with solarium and bathrooms, hydromassage tub, garden of about 5000 m2, table-tennis area, panoramic terrace, portico.

The beautiful salt water swimming pool measures 12 x 6 meters and enjoys splendid views over the countryside.