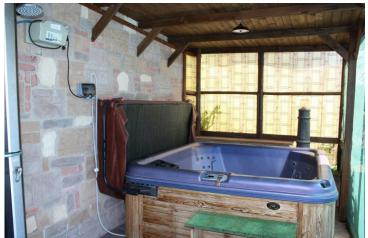

Outside, the property has: swimming pool with solarium and bathrooms, hydromassage tub, garden of about 5000 m2, table-tennis area, panoramic terrace, portico.

The beautiful salt water swimming pool measures 12 x 6 meters and enjoys splendid views over the countryside.

Equipment:
Water supply from the municipal network
Fiber WiFi
Propane gas
Pellet stove
Water tank
Softener
Sauna

Possibility of connection to the geothermal network

TUSCANY INSIDE REAL ESTATE DI RIVIECCIO ANNA