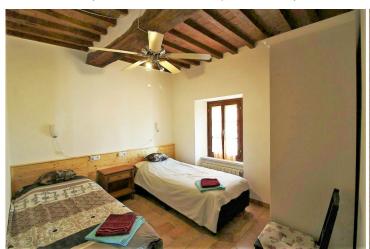

Apartment A: located on the ground floor, and composed of bathroom, bedroom with a bed for 2 people and 2 single beds in the living room.

Apartment B: on 2 floors, and composed of bathroom and bedroom with bunk bed for 3 people; on the 1st floor and a bedroom with a bed for 2 persons and a living room with kitchen on the ground floor. From the bedroom on the 1st floor there is access to a small private balcony.

Apartment C: on the ground floor, and consists of bathroom, bedroom with a bed for 2 people and 2 single beds in the living room. This apartment is suitable for people with disabilities.

Apartment D and F (these apartments are identical, apartment D is on the 1st floor and apartment F on the 2nd floor). The apartments have bathroom, bedroom with a bed for 2 people and a comfortable sofa bed for 2 people in the living room.

Apartment E: is located on the 1st floor, and has bathroom, bedroom with a bed for 2 people, 1 bedroom with 2 beds each for 1 person and a comfortable sofa bed for 2 people in the living room.

Apartment G (Attic): located on the 2nd floor, has 2 bathrooms, bedroom with a bed for 2 people and 2 bedrooms with 2 single beds each.