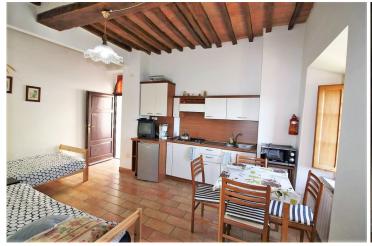

Apartment A: located on the ground floor, and composed of bathroom, bedroom with a bed for 2 people and 2 single beds in the living room.

Apartment B: on 2 floors, and composed of bathroom and bedroom with bunk bed for 3 people; on the 1st floor and a bedroom with a bed for 2 persons and a living room with kitchen on the ground floor. From the bedroom on the 1st floor there is access to a small private balcony.

Apartment C: on the ground floor, and consists of bathroom, bedroom with a bed for 2 people and 2 single beds in the living room. This apartment is suitable for people with disabilities.

Apartment D and F (these apartments are identical, apartment D is on the 1st floor and apartment F on the 2nd floor). The apartments have bathroom, bedroom with a bed for 2 people and a comfortable sofa bed for 2 people in the living room.

Apartment E: is located on the 1st floor, and has bathroom, bedroom with a bed for 2 people, 1 bedroom with 2 beds each for 1 person and a comfortable sofa bed for 2 people in the living room.

Apartment G (Attic): located on the 2nd floor, has 2 bathrooms, bedroom with a bed for 2 people and 2 bedrooms with 2 single beds each.