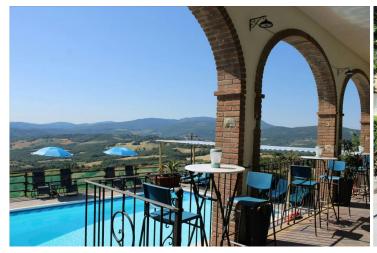

Outside, the property has: swimming pool with solarium and bathrooms, hydromassage tub, garden of about 5000 m2, table-tennis area, panoramic terrace, portico.

The beautiful salt water swimming pool measures 12 x 6 meters and enjoys splendid views over the countryside.