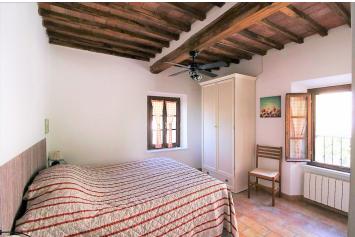

Apartment A: located on the ground floor, and composed of bathroom, bedroom with a bed for 2 people and 2 single beds in the living room.

Apartment B: on 2 floors, and composed of bathroom and bedroom with bunk bed for 3 people; on the 1st floor and a bedroom with a bed for 2 persons and a living room with kitchen on the ground floor. From the bedroom on the 1st floor there is access to a small private balcony.

Apartment C: on the ground floor, and consists of bathroom, bedroom with a bed for 2 people and 2 single beds in the living room. This apartment is suitable for people with disabilities.

Apartment D and F (these apartments are identical, apartment D is on the 1st floor and apartment F on the 2nd floor). The apartments have bathroom, bedroom with a bed for 2 people and a comfortable sofa bed for 2 people in the living room.

Apartment E: is located on the 1st floor, and has bathroom, bedroom with a bed for 2 people, 1 bedroom with 2 beds each for 1 person and a comfortable sofa bed for 2 people in the living room.

Apartment G (Attic): located on the 2nd floor, has 2 bathrooms, bedroom with a bed for 2 people and 2 bedrooms with 2 single beds each.