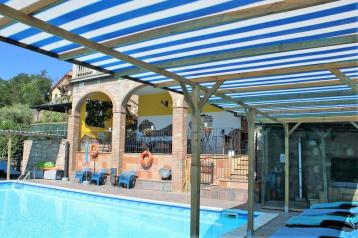

Outside, the property has: swimming pool with solarium and bathrooms, hydromassage tub, garden of about 5000 m2, table-tennis area, panoramic terrace, portico.

The beautiful salt water swimming pool measures 12 x 6 meters and enjoys splendid views over the countryside.