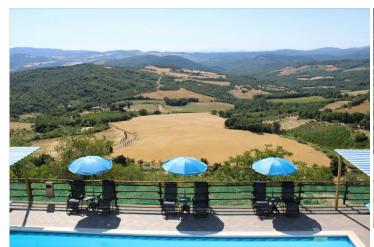

Outside, the property has: swimming pool with solarium and bathrooms, hydromassage tub, garden of about 5000 m2, table-tennis area, panoramic terrace, portico.

The beautiful salt water swimming pool measures 12 x 6 meters and enjoys splendid views over the countryside.

The location is perfect for exploring Tuscany and visiting the most famous and beautiful places in the region that make this area one of the most visited in Italy and in the world.