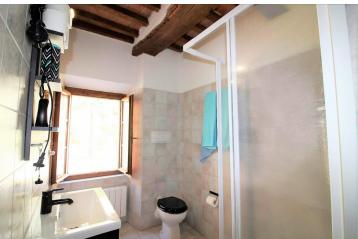

In total, the building, which measures about 400 sqm gross surface, includes 7 apartments for a total of 11 bedrooms, 7 kitchens, 8 bathrooms for tourist accommodation.

The building is completed by a large room on the basement floor with a restaurant/dining room/TV room, bathroom, and, on the upper floors, utility room, boiler room. A part of this room, once the stable of the building, still retains the old and vaulted ceilings.