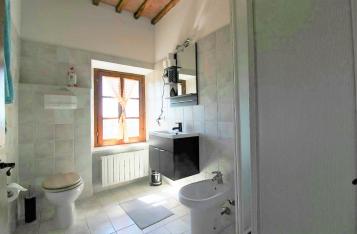

In total, the building, which measures about 400 sqm gross surface, includes 7 apartments for a total of 11 bedrooms, 7 kitchens, 8 bathrooms for tourist accommodation.

The building is completed by a large room on the basement floor with a restaurant/dining room/TV room, bathroom, and, on the upper floors, utility room, boiler room. A part of this room, once the stable of the building, still retains the old and vaulted ceilings.