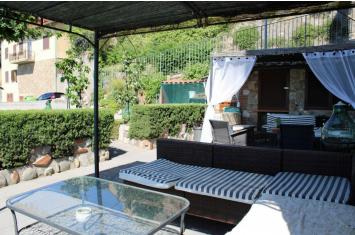

Outside, the property has: swimming pool with solarium and bathrooms, hydromassage tub, garden of about 5000 m2, table-tennis area, panoramic terrace, portico.

The beautiful salt water swimming pool measures 12 x 6 meters and enjoys splendid views over the countryside.