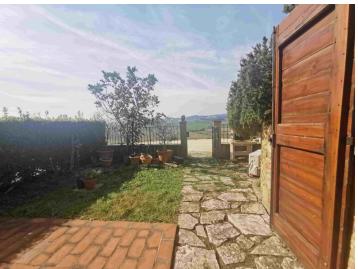

Composition of the property:

You enter the apartment through the private garden of about 37 square meters in one of the two kitchens. Here we find a living / dining room with corner kitchen and fireplace, large storage room, bedroom, bathroom and corridor; in the kitchen, a spiral staircase leads to the upper floor which houses a second kitchen with French windows opening onto the characteristic square of the hamlet, two bedrooms, one with private bathroom, a little sitting room or fourth bedroom (single) with terrace, bathroom, hallway.

| GARDENS AND GROUNDS |       |  |
|---------------------|-------|--|
| Gardens             | m² 37 |  |