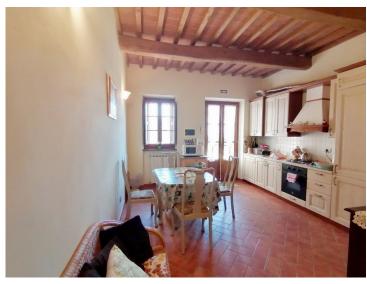

Composition of the property:

You enter the apartment through the private garden of about 37 square meters in one of the two kitchens. Here we find a living / dining room with corner kitchen and fireplace, large storage room, bedroom, bathroom and corridor; in the kitchen, a spiral staircase leads to the upper floor which houses a second kitchen with French windows opening onto the characteristic square of the hamlet, two bedrooms, one with private bathroom, a little sitting room or fourth bedroom (single) with terrace, bathroom, hallway.

The surface of this large apartment is about 140 square meters. Two parking spaces.

The property is located in the center of the three historic Tuscan cities of Pisa, Siena and San Gimignano. It is set in a fairly rural location, yet only a 15-minute drive from the beautiful hilltop town of Volterra.