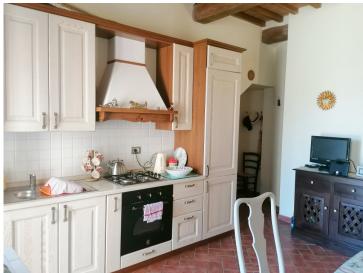

Composition of the property:

You enter the apartment through the private garden of about 37 square meters in one of the two kitchens. Here we find a living / dining room with corner kitchen and fireplace, large storage room, bedroom, bathroom and corridor; in the kitchen, a spiral staircase leads to the upper floor which houses a second kitchen with French windows opening onto the characteristic square of the hamlet, two bedrooms, one with private bathroom, a little sitting room or fourth bedroom (single) with terrace, bathroom, hallway.

**€** 350.000.00

the price includes the two kitchens furniture

| ANNOUNCEMENT DATA  |             |  |
|--------------------|-------------|--|
| Published on       | 07-03-2024  |  |
| Reference          | 101         |  |
| Туре               | Apartment   |  |
| Property condition | 1. Restored |  |