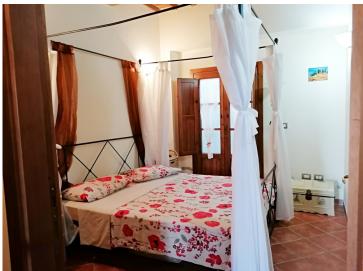

Composition of the property:

You enter the apartment through the private garden of about 37 square meters in one of the two kitchens. Here we find a living / dining room with corner kitchen and fireplace, large storage room, bedroom, bathroom and corridor; in the kitchen, a spiral staircase leads to the upper floor which houses a second kitchen with French windows opening onto the characteristic square of the hamlet, two bedrooms, one with private bathroom, a little sitting room or fourth bedroom (single) with terrace, bathroom, hallway.