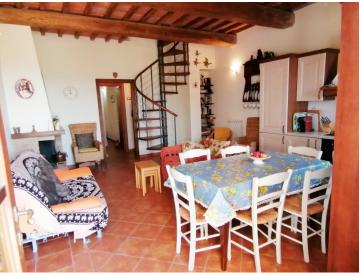

Composition of the property:

You enter the apartment through the private garden of about 37 square meters in one of the two kitchens. Here we find a living / dining room with corner kitchen and fireplace, large storage room, bedroom, bathroom and corridor; in the kitchen, a spiral staircase leads to the upper floor which houses a second kitchen with French windows opening onto the characteristic square of the hamlet, two bedrooms, one with private bathroom, a little sitting room or fourth bedroom (single) with terrace, bathroom, hallway.

The surface of this large apartment is about 140 square meters. Two parking spaces.

The property is located in the center of the three historic Tuscan cities of Pisa, Siena and San Gimignano. It is set in a fairly rural location, yet only a 15-minute drive from the beautiful hilltop town of Volterra.