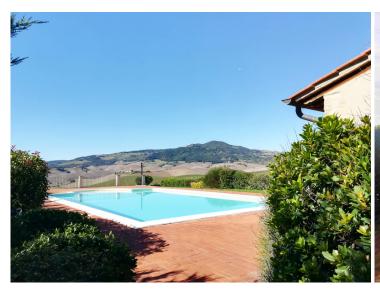

### SOLE AGENT LISTING

The farmhouse complex is a carefully restored hilltop hamlet "Borgo", dating back to the 9th century, nestled in the heart of Tuscany.

The renovation, completed in 2008, includes 24 apartments and a shared swimming pool.

For the renovation of the apartments skilled craftsmen and materials were used in harmony with the ancient structures, while providing all modern comforts. With a commanding position, the panoramic views from all four buildings are breathtaking. It is certainly one of the most beautiful restorations in the region.

The surface of this large apartment is about 140 square meters. Two parking spaces.

The property is located in the center of the three historic Tuscan cities of Pisa, Siena and San Gimignano. It is set in a fairly rural location, yet only a 15-minute drive from the beautiful hilltop town of Volterra.