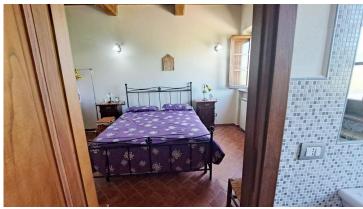

Composition of the property:

You enter the apartment through the private garden of about 37 square meters in one of the two kitchens. Here we find a living / dining room with corner kitchen and fireplace, large storage room, bedroom, bathroom and corridor; in the kitchen, a spiral staircase leads to the upper floor which houses a second kitchen with French windows opening onto the characteristic square of the hamlet, two bedrooms, one with private bathroom, a little sitting room or fourth bedroom (single) with terrace, bathroom, hallway.