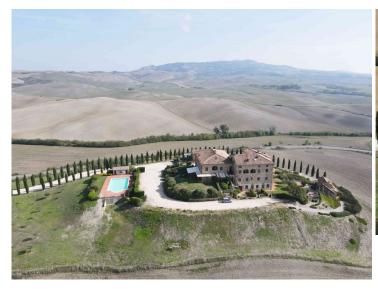

### SOLE AGENT LISTING

The farmhouse complex is a carefully restored hilltop hamlet "Borgo", dating back to the 9th century, nestled in the heart of Tuscany.

The renovation, completed in 2008, includes 24 apartments and a shared swimming pool.

For the renovation of the apartments skilled craftsmen and materials were used in harmony with the ancient structures, while providing all modern comforts. With a commanding position, the panoramic views from all four buildings are breathtaking. It is certainly one of the most beautiful restorations in the region.

The Borgo is located in the municipality of Montecatini Val di Cecina and is about 12 km from Volterra.

Access to the building complex is very convenient and without a gravel road.

Utilities: Water from the mains, LPG heating and Pellet stove, Internet, Air conditioning available in some rooms of the apartment.