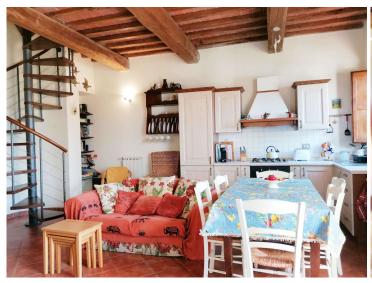

Composition of the property:

You enter the apartment through the private garden of about 37 square meters in one of the two kitchens. Here we find a living / dining room with corner kitchen and fireplace, large storage room, bedroom, bathroom and corridor; in the kitchen, a spiral staircase leads to the upper floor which houses a second kitchen with French windows opening onto the characteristic square of the hamlet, two bedrooms, one with private bathroom, a little sitting room or fourth bedroom (single) with terrace, bathroom, hallway.

The surface of this large apartment is about 140 square meters. Two parking spaces.

The property is located in the center of the three historic Tuscan cities of Pisa, Siena and San Gimignano. It is set in a fairly rural location, yet only a 15-minute drive from the beautiful hilltop town of Volterra.