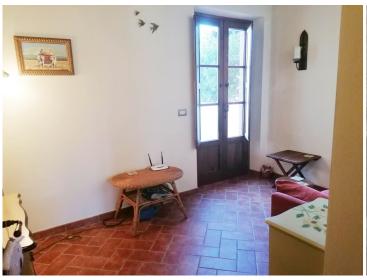

Composition of the property:

You enter the apartment through the private garden of about 37 square meters in one of the two kitchens. Here we find a living / dining room with corner kitchen and fireplace, large storage room, bedroom, bathroom and corridor; in the kitchen, a spiral staircase leads to the upper floor which houses a second kitchen with French windows opening onto the characteristic square of the hamlet, two bedrooms, one with private bathroom, a little sitting room or fourth bedroom (single) with terrace, bathroom, hallway.

The surface of this large apartment is about 140 square meters. Two parking spaces.

The property is located in the center of the three historic Tuscan cities of Pisa, Siena and San Gimignano. It is set in a fairly rural location, yet only a 15-minute drive from the beautiful hilltop town of Volterra.