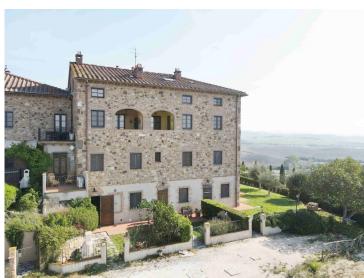

### SOLE AGENT LISTING

The farmhouse complex is a carefully restored hilltop hamlet "Borgo", dating back to the 9th century, nestled in the heart of Tuscany.

The renovation, completed in 2008, includes 24 apartments and a shared swimming pool.

For the renovation of the apartments skilled craftsmen and materials were used in harmony with the ancient structures, while providing all modern comforts. With a commanding position, the panoramic views from all four buildings are breathtaking. It is certainly one of the most beautiful restorations in the region.

The Borgo is located in the municipality of Montecatini Val di Cecina and is about 12 km from Volterra.

Access to the building complex is very convenient and without a gravel road.

Utilities: Water from the mains, LPG heating and Pellet stove, Internet, Air conditioning available in some rooms of the apartment.