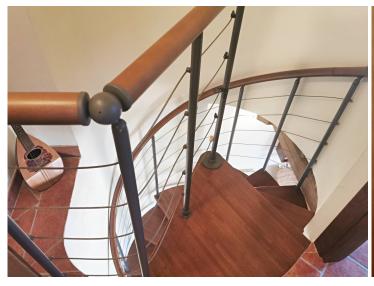

Composition of the property:

You enter the apartment through the private garden of about 37 square meters in one of the two kitchens. Here we find a living / dining room with corner kitchen and fireplace, large storage room, bedroom, bathroom and corridor; in the kitchen, a spiral staircase leads to the upper floor which houses a second kitchen with French windows opening onto the characteristic square of the hamlet, two bedrooms, one with private bathroom, a little sitting room or fourth bedroom (single) with terrace, bathroom, hallway.