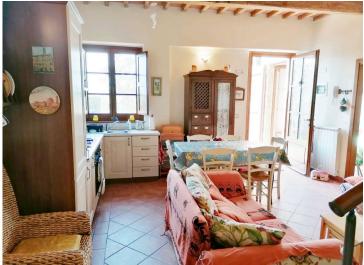

Composition of the property:

You enter the apartment through the private garden of about 37 square meters in one of the two kitchens. Here we find a living / dining room with corner kitchen and fireplace, large storage room, bedroom, bathroom and corridor; in the kitchen, a spiral staircase leads to the upper floor which houses a second kitchen with French windows opening onto the characteristic square of the hamlet, two bedrooms, one with private bathroom, a little sitting room or fourth bedroom (single) with terrace, bathroom, hallway.