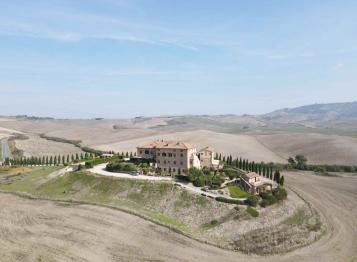

### SOLE AGENT LISTING

The farmhouse complex is a carefully restored hilltop hamlet "Borgo", dating back to the 9th century, nestled in the heart of Tuscany.

The renovation, completed in 2008, includes 24 apartments and a shared swimming pool.

The surface of this large apartment is about 140 square meters. Two parking spaces.

The property is located in the center of the three historic Tuscan cities of Pisa, Siena and San Gimignano. It is set in a fairly rural location, yet only a 15-minute drive from the beautiful hilltop town of Volterra.

The Borgo is located in the municipality of Montecatini Val di Cecina and is about 12 km from Volterra.

Access to the building complex is very convenient and without a gravel road.

Utilities: Water from the mains, LPG heating and Pellet stove, Internet, Air conditioning available in some rooms of the apartment.