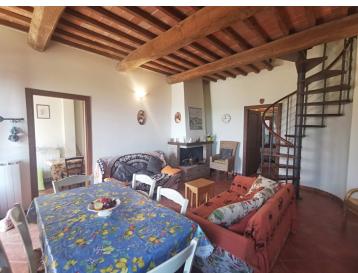

Composition of the property:

You enter the apartment through the private garden of about 37 square meters in one of the two kitchens. Here we find a living / dining room with corner kitchen and fireplace, large storage room, bedroom, bathroom and corridor; in the kitchen, a spiral staircase leads to the upper floor which houses a second kitchen with French windows opening onto the characteristic square of the hamlet, two bedrooms, one with private bathroom, a little sitting room or fourth bedroom (single) with terrace, bathroom, hallway.