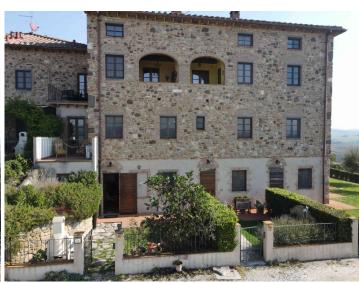

### SOLE AGENT LISTING

The farmhouse complex is a carefully restored hilltop hamlet "Borgo", dating back to the 9th century, nestled in the heart of Tuscany.

The renovation, completed in 2008, includes 24 apartments and a shared swimming pool.

For the renovation of the apartments skilled craftsmen and materials were used in harmony with the ancient structures, while providing all modern comforts. With a commanding position, the panoramic views from all four buildings are breathtaking. It is certainly one of the most beautiful restorations in the region.

Composition of the property:

You enter the apartment through the private garden of about 37 square meters in one of the two kitchens. Here we find a living / dining room with corner kitchen and fireplace, large storage room, bedroom, bathroom and corridor; in the kitchen, a spiral staircase leads to the upper floor which houses a second kitchen with French windows opening onto the characteristic square of the hamlet, two bedrooms, one with private bathroom, a little sitting room or fourth bedroom (single) with terrace, bathroom, hallway.