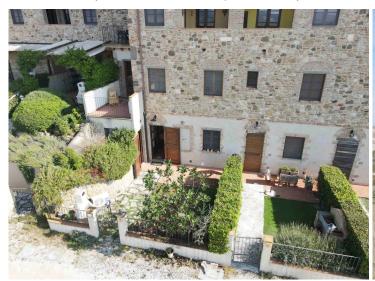

Composition of the property:

You enter the apartment through the private garden of about 37 square meters in one of the two kitchens. Here we find a living / dining room with corner kitchen and fireplace, large storage room, bedroom, bathroom and corridor; in the kitchen, a spiral staircase leads to the upper floor which houses a second kitchen with French windows opening onto the characteristic square of the hamlet, two bedrooms, one with private bathroom, a little sitting room or fourth bedroom (single) with terrace, bathroom, hallway.

| GARDENS AND GROUNDS |       |  |
|---------------------|-------|--|
| Gardens             | m² 37 |  |