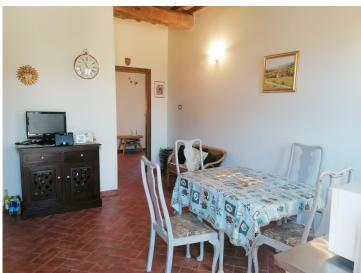

Composition of the property:

You enter the apartment through the private garden of about 37 square meters in one of the two kitchens. Here we find a living / dining room with corner kitchen and fireplace, large storage room, bedroom, bathroom and corridor; in the kitchen, a spiral staircase leads to the upper floor which houses a second kitchen with French windows opening onto the characteristic square of the hamlet, two bedrooms, one with private bathroom, a little sitting room or fourth bedroom (single) with terrace, bathroom, hallway.