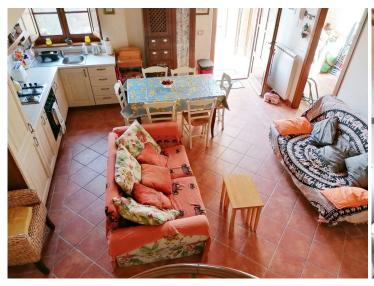

Composition of the property:

You enter the apartment through the private garden of about 37 square meters in one of the two kitchens. Here we find a living / dining room with corner kitchen and fireplace, large storage room, bedroom, bathroom and corridor; in the kitchen, a spiral staircase leads to the upper floor which houses a second kitchen with French windows opening onto the characteristic square of the hamlet, two bedrooms, one with private bathroom, a little sitting room or fourth bedroom (single) with terrace, bathroom, hallway.