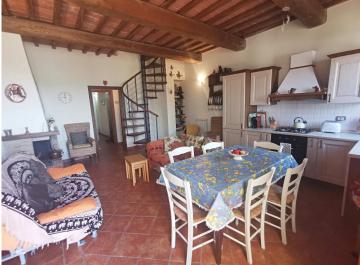

Composition of the property:

You enter the apartment through the private garden of about 37 square meters in one of the two kitchens. Here we find a living / dining room with corner kitchen and fireplace, large storage room, bedroom, bathroom and corridor; in the kitchen, a spiral staircase leads to the upper floor which houses a second kitchen with French windows opening onto the characteristic square of the hamlet, two bedrooms, one with private bathroom, a little sitting room or fourth bedroom (single) with terrace, bathroom, hallway.

The surface of this large apartment is about 140 square meters. Two parking spaces.

The property is located in the center of the three historic Tuscan cities of Pisa, Siena and San Gimignano. It is set in a fairly rural location, yet only a 15-minute drive from the beautiful hilltop town of Volterra.