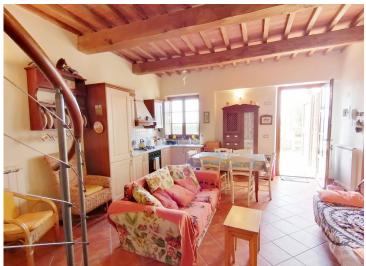

Composition of the property:

You enter the apartment through the private garden of about 37 square meters in one of the two kitchens. Here we find a living / dining room with corner kitchen and fireplace, large storage room, bedroom, bathroom and corridor; in the kitchen, a spiral staircase leads to the upper floor which houses a second kitchen with French windows opening onto the characteristic square of the hamlet, two bedrooms, one with private bathroom, a little sitting room or fourth bedroom (single) with terrace, bathroom, hallway.

The surface of this large apartment is about 140 square meters. Two parking spaces.

The property is located in the center of the three historic Tuscan cities of Pisa, Siena and San Gimignano. It is set in a fairly rural location, yet only a 15-minute drive from the beautiful hilltop town of Volterra.