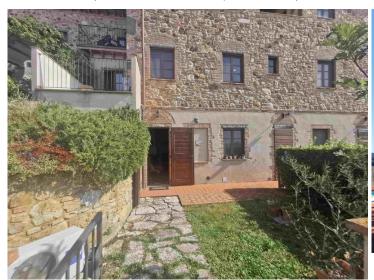

### spacious apartment with shared swimming pool Volterra (Pisa)

Composition of the property:

You enter the apartment through the private garden of about 37 square meters in one of the two kitchens. Here we find a living / dining room with corner kitchen and fireplace, large storage room, bedroom, bathroom and corridor; in the kitchen, a spiral staircase leads to the upper floor which houses a second kitchen with French windows opening onto the characteristic square of the hamlet, two bedrooms, one with private bathroom, a little sitting room or fourth bedroom (single) with terrace, bathroom, hallway.

The surface of this large apartment is about 140 square meters. Two parking spaces.

The property is located in the center of the three historic Tuscan cities of Pisa, Siena and San Gimignano. It is set in a fairly rural location, yet only a 15-minute drive from the beautiful hilltop town of Volterra.