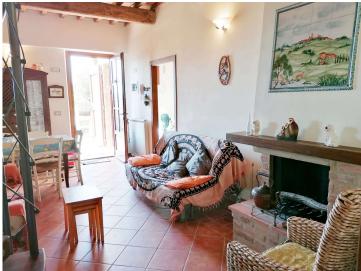

Composition of the property:

You enter the apartment through the private garden of about 37 square meters in one of the two kitchens. Here we find a living / dining room with corner kitchen and fireplace, large storage room, bedroom, bathroom and corridor; in the kitchen, a spiral staircase leads to the upper floor which houses a second kitchen with French windows opening onto the characteristic square of the hamlet, two bedrooms, one with private bathroom, a little sitting room or fourth bedroom (single) with terrace, bathroom, hallway.