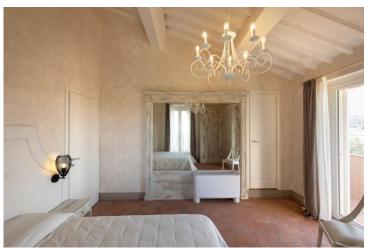

The apartment was recently completed using materials of the highest level and based on energy efficiency, in fact the building is cataloged in Energy Class A4 thanks to the use of hot/cold heat pumps and a photovoltaic system. The renovation was carried out carefully following the Tuscan style, with roof tiles, terracotta floors of the Impruneta type, white brushed internal beams and rafters.

Each apartment has magnificent porches and pergolas on the pool side where you can spend relaxing moments.

The property consists of a total square meters. 130 and is composed as follows:

Ground floor: main entrance with armored door with seating area / sofas with a large wall TV, small pantry, kitchen area overlooking the pool; in the stairwell leading to the first floor there is a service bathroom.

First floor, through a corridor, we find a double bedroom, bathroom and another double bedroom with its own terrace. From the kitchen there is an internal staircase that allows access to the basement consisting of a sofa area with access to the external loggia, a bathroom and the technical room where all the systems of the house are housed.