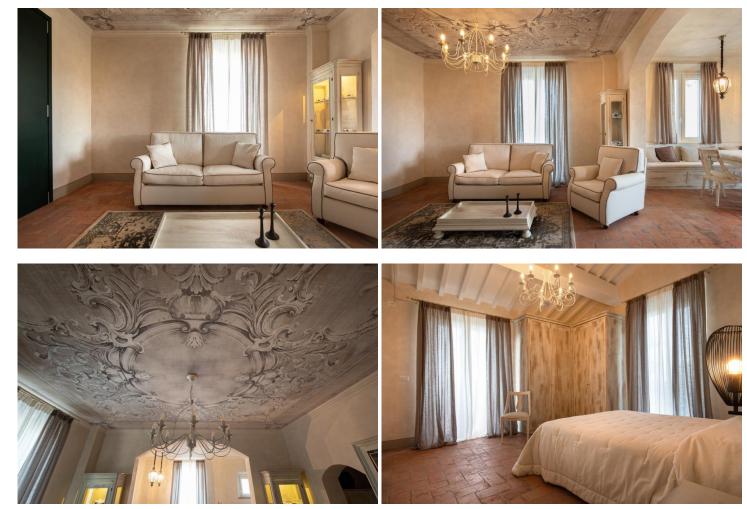

The apartment was recently completed using materials of the highest level and based on energy efficiency, in fact the building is cataloged in Energy Class A4 thanks to the use of hot/cold heat pumps and a photovoltaic system. The renovation was carried out carefully following the Tuscan style, with roof tiles, terracotta floors of the Impruneta type, white brushed internal beams and rafters.

Each apartment has magnificent porches and pergolas on the pool side where you can spend relaxing moments.

The property consists of a total square meters. 130 and is composed as follows:

Ground floor: main entrance with armored door with seating area / sofas with a large wall TV, small pantry, kitchen area overlooking the pool; in the stairwell leading to the first floor there is a service bathroom.

First floor, through a corridor, we find a double bedroom, bathroom and another double bedroom with its own terrace. From the kitchen there is an internal staircase that allows access to the basement consisting of a sofa area with access to the external loggia, a bathroom and the technical room where all the systems of the house are housed.