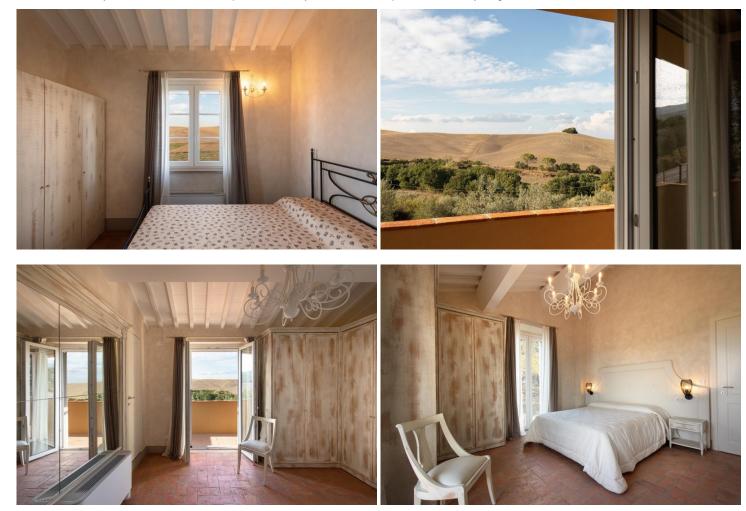

First floor, through a corridor, we find a double bedroom, bathroom and another double bedroom with its own terrace. From the kitchen there is an internal staircase that allows access to the basement consisting of a sofa area with access to the external loggia, a bathroom and the technical room where all the systems of the house are housed.

The property includes a private gravel garden of about 700 square meters with native rosemary plants and fruit trees, barbecue and irrigation system.

The house is sold fully furnished ready to be immediately inhabited. The property is completely fenced and equipped with a private entrance gate.