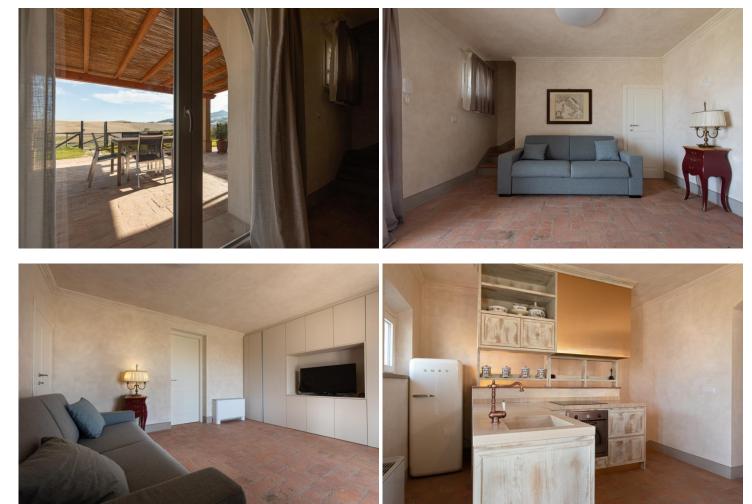

Each apartment has magnificent porches and pergolas on the pool side where you can spend relaxing moments.

The property consists of a total square meters. 130 and is composed as follows:

Ground floor: main entrance with armored door with seating area / sofas with a large wall TV, small pantry, kitchen area overlooking the pool; in the stairwell leading to the first floor there is a service bathroom.

First floor, through a corridor, we find a double bedroom, bathroom and another double bedroom with its own terrace. From the kitchen there is an internal staircase that allows access to the basement consisting of a sofa area with access to the external loggia, a bathroom and the technical room where all the systems of the house are housed.