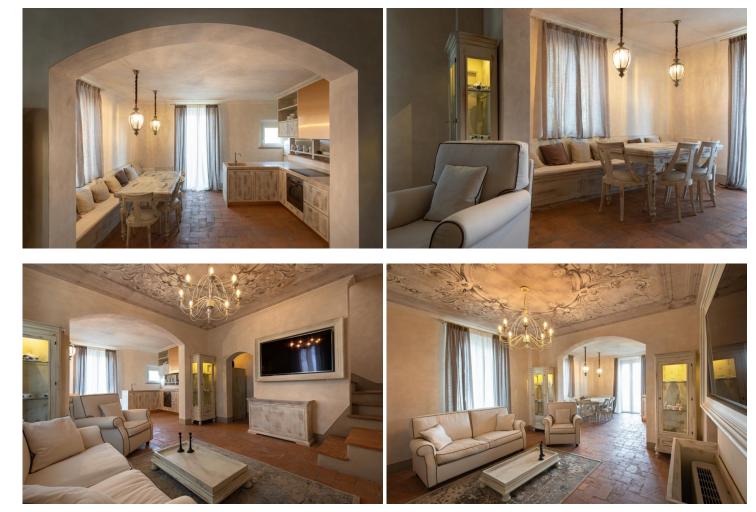

The apartment was recently completed using materials of the highest level and based on energy efficiency, in fact the building is cataloged in Energy Class A4 thanks to the use of hot/cold heat pumps and a photovoltaic system. The renovation was carried out carefully following the Tuscan style, with roof tiles, terracotta floors of the Impruneta type, white brushed internal beams and rafters.

Each apartment has magnificent porches and pergolas on the pool side where you can spend relaxing moments.

The property consists of a total square meters. 130 and is composed as follows:

Ground floor: main entrance with armored door with seating area / sofas with a large wall TV, small pantry, kitchen area overlooking the pool; in the stairwell leading to the first floor there is a service bathroom.

First floor, through a corridor, we find a double bedroom, bathroom and another double bedroom with its own terrace. From the kitchen there is an internal staircase that allows access to the basement consisting of a sofa area with access to the external loggia, a bathroom and the technical room where all the systems of the house are housed.