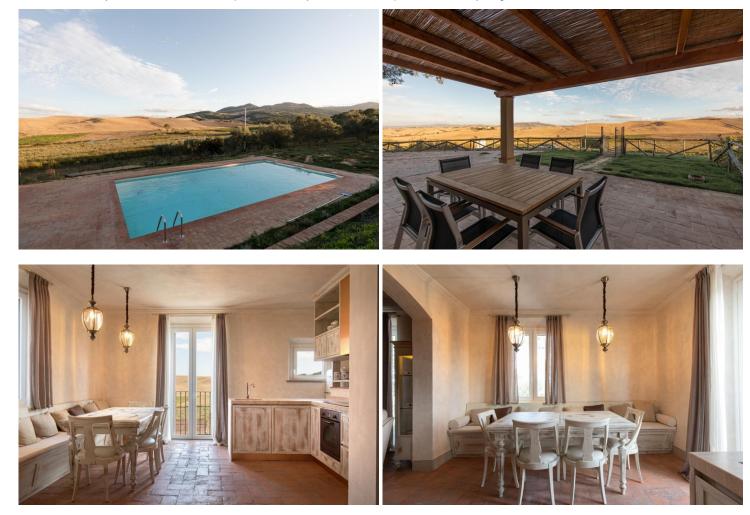

The property is easily accessible via a country road, where other houses are located.

The real estate complex consists of 3 residential units each with independent entrance, private garden, parking spaces and a shared swimming pool. In the parking lot there is the charging column for the electric car.

Each apartment has magnificent porches and pergolas on the pool side where you can spend relaxing moments.

The property consists of a total square meters. 130 and is composed as follows:

Ground floor: main entrance with armored door with seating area / sofas with a large wall TV, small pantry, kitchen area overlooking the pool; in the stairwell leading to the first floor there is a service bathroom.

The property includes a private gravel garden of about 700 square meters with native rosemary plants and fruit trees, barbecue and irrigation system.

The house is sold fully furnished ready to be immediately inhabited. The property is completely fenced and equipped with a private entrance gate.