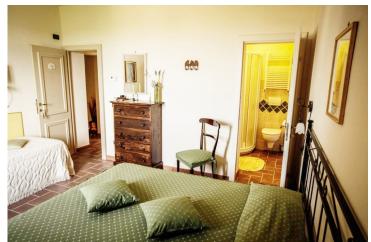

The two storey farmhouse is 300 Sqm and it has been completely renovated according to the typical Tuscan style with terracotta floors, beamed ceilings, apparent stones on the walls and it is an ideal property both as a primary residency or to be run as B&B.

The current owner is using the property as a BB.

The main building on the ground floor comprises: a wide lounge with fireplace, the guests breakfast and dining area, a fully equipped kitchen, laundry-pantry and 2 bedrooms with en-suite bathroom. An internal staircase leads to the first floor which is composed of additional 5 bedrooms with en-suite bathroom, a box-room with bed-linen and towels. All systems are perfectly working with LPG heating.