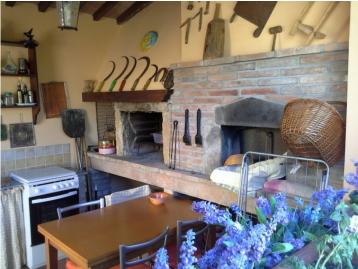

The current owner is using the property as a BB.

The main building on the ground floor comprises: a wide lounge with fireplace, the guests breakfast and dining area, a fully equipped kitchen, laundry-pantry and 2 bedrooms with en-suite bathroom. An internal staircase leads to the first floor which is composed of additional 5 bedrooms with en-suite bathroom, a box-room with bed-linen and towels. All systems are perfectly working with LPG heating.

Next to the main building there is a typical wood burning pizza oven ( 10 sqm ), an outdoor kitchen which is normally used by the guests during their holidays ( 15 sqm ) to have meals outside and a two storey guesthouse (35 sqm): in the basement there is a garage (20 sqm) area and on the ground floor another bedroom with bathroom.