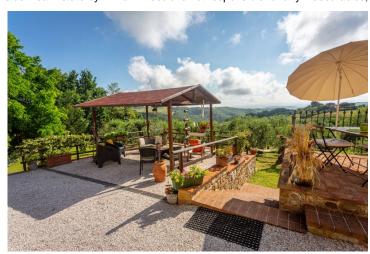

Next to the main building there is a typical wood burning pizza oven ( 10 sqm ), an outdoor kitchen which is normally used by the guests during their holidays ( 15 sqm ) to have meals outside and a two storey guesthouse (35 sqm): in the basement there is a garage (20 sqm) area and on the ground floor another bedroom with bathroom.

The sale includes 38000 sqm. of land with several fruit trees, olive groove, swimming pool with solarium and equipment room.

From the property it is possible to admire a stunning panoramic view across the surrounding countryside and it is possible to enjoy a good privacy and intimacy despite the presence of other houses in the neighbourhood.

### **GARDENS AND GROUNDS**

Gardens

m<sup>2</sup> 3.800