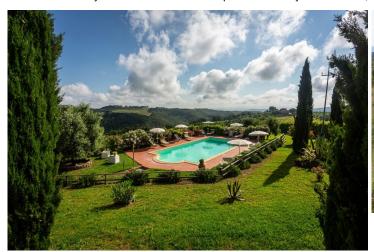

The sale includes 38000 sqm. of land with several fruit trees, olive groove, swimming pool with solarium and equipment room.

From the property it is possible to admire a stunning panoramic view across the surrounding countryside and it is possible to enjoy a good privacy and intimacy despite the presence of other houses in the neighbourhood.

### **GARDENS AND GROUNDS**

Gardens

m<sup>2</sup> 3.800