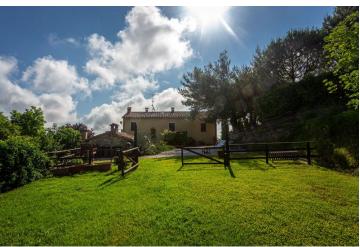

The two storey farmhouse is 300 Sqm and it has been completely renovated according to the typical Tuscan style with terracotta floors, beamed ceilings, apparent stones on the walls and it is an ideal property both as a primary residency or to be run as B&B.

The sale includes 38000 sqm. of land with several fruit trees, olive groove, swimming pool with solarium and equipment room.

From the property it is possible to admire a stunning panoramic view across the surrounding countryside and it is possible to enjoy a good privacy and intimacy despite the presence of other houses in the neighbourhood.