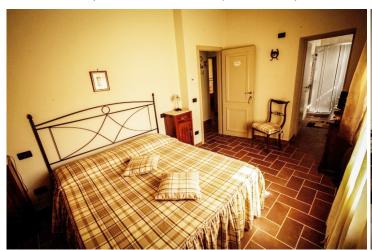

The current owner is using the property as a BB.

The main building on the ground floor comprises: a wide lounge with fireplace, the guests breakfast and dining area, a fully equipped kitchen, laundry-pantry and 2 bedrooms with en-suite bathroom. An internal staircase leads to the first floor which is composed of additional 5 bedrooms with en-suite bathroom, a box-room with bed-linen and towels. All systems are perfectly working with LPG heating.

| PROPERTY FEATURES |                                                     |
|-------------------|-----------------------------------------------------|
| Energy rating     | Energetic Class: E Energy performance index: 143.26 |
| m²                | 380                                                 |
| Rooms             | N. 20                                               |
| Bedrooms          | N. 8                                                |
| Bathrooms         | N. 8                                                |