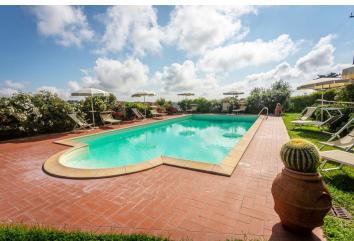

The sale includes 38000 sqm. of land with several fruit trees, olive groove, swimming pool with solarium and equipment room.

From the property it is possible to admire a stunning panoramic view across the surrounding countryside and it is possible to enjoy a good privacy and intimacy despite the presence of other houses in the neighbourhood.