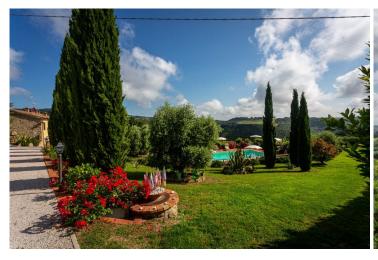

The sale includes 38000 sqm. of land with several fruit trees, olive groove, swimming pool with solarium and equipment room.

From the property it is possible to admire a stunning panoramic view across the surrounding countryside and it is possible to enjoy a good privacy and intimacy despite the presence of other houses in the neighbourhood.

### **GARDENS AND GROUNDS**

Gardens

m<sup>2</sup> 3.800