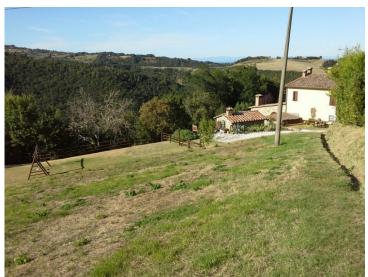

### Farmhouse with panoramic view and swimming pool (Pisa)

Farmhouse among Pisane hills near a picturesque village only 45 minutes drive from Pisa International airport, 40 minutes from Tirrenica Coast.

The property is easily accessible from an asphalt road, only 4 km from the village and the amenities, such as bank, post office, chemist'shop grocery, bakery, butcher and so on.

The property consists of a main farmhouse, 2 outbuildings within 38000 sqm of land.

The sale includes 38000 sqm. of land with several fruit trees, olive groove, swimming pool with solarium and equipment room.

From the property it is possible to admire a stunning panoramic view across the surrounding countryside and it is possible to enjoy a good privacy and intimacy despite the presence of other houses in the neighbourhood.