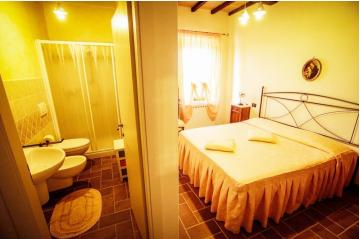

The current owner is using the property as a BB.

The main building on the ground floor comprises: a wide lounge with fireplace, the guests breakfast and dining area, a fully equipped kitchen, laundry-pantry and 2 bedrooms with en-suite bathroom. An internal staircase leads to the first floor which is composed of additional 5 bedrooms with en-suite bathroom, a box-room with bed-linen and towels. All systems are perfectly working with LPG heating.