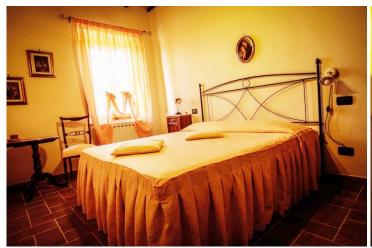

The two storey farmhouse is 300 Sqm and it has been completely renovated according to the typical Tuscan style with terracotta floors, beamed ceilings, apparent stones on the walls and it is an ideal property both as a primary residency or to be run as B&B.

The current owner is using the property as a BB.

The main building on the ground floor comprises: a wide lounge with fireplace, the guests breakfast and dining area, a fully equipped kitchen, laundry-pantry and 2 bedrooms with en-suite bathroom. An internal staircase leads to the first floor which is composed of additional 5 bedrooms with en-suite bathroom, a box-room with bed-linen and towels. All systems are perfectly working with LPG heating.