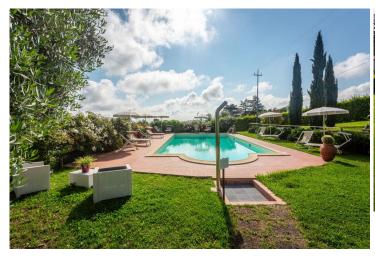

The sale includes 38000 sqm. of land with several fruit trees, olive groove, swimming pool with solarium and equipment room.

From the property it is possible to admire a stunning panoramic view across the surrounding countryside and it is possible to enjoy a good privacy and intimacy despite the presence of other houses in the neighbourhood.