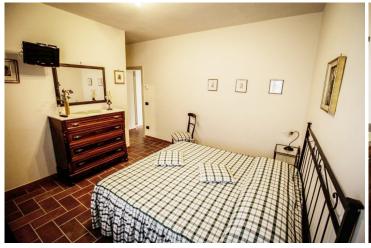

The current owner is using the property as a BB.

The main building on the ground floor comprises: a wide lounge with fireplace, the guests breakfast and dining area, a fully equipped kitchen, laundry-pantry and 2 bedrooms with en-suite bathroom. An internal staircase leads to the first floor which is composed of additional 5 bedrooms with en-suite bathroom, a box-room with bed-linen and towels. All systems are perfectly working with LPG heating.

| PROPERTY FEATURES |                                                     |
|-------------------|-----------------------------------------------------|
| Energy rating     | Energetic Class: E Energy performance index: 143.26 |
| m²                | 380                                                 |
| Rooms             | N. 20                                               |
| Bedrooms          | N. 8                                                |
| Bathrooms         | N. 8                                                |