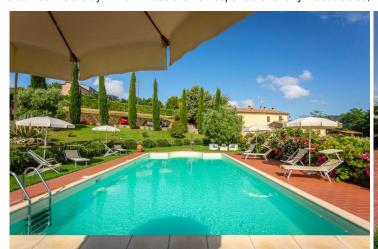

The sale includes 38000 sqm. of land with several fruit trees, olive groove, swimming pool with solarium and equipment room.

From the property it is possible to admire a stunning panoramic view across the surrounding countryside and it is possible to enjoy a good privacy and intimacy despite the presence of other houses in the neighbourhood.