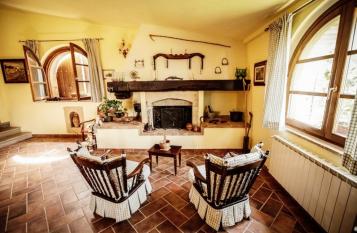

The two storey farmhouse is 300 Sqm and it has been completely renovated according to the typical Tuscan style with terracotta floors, beamed ceilings, apparent stones on the walls and it is an ideal property both as a primary residency or to be run as B&B.

The current owner is using the property as a BB.

The main building on the ground floor comprises: a wide lounge with fireplace, the guests breakfast and dining area, a fully equipped kitchen, laundry-pantry and 2 bedrooms with en-suite bathroom. An internal staircase leads to the first floor which is composed of additional 5 bedrooms with en-suite bathroom, a box-room with bed-linen and towels. All systems are perfectly working with LPG heating.