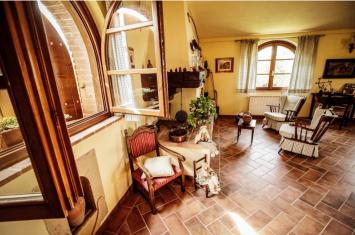

The two storey farmhouse is 300 Sqm and it has been completely renovated according to the typical Tuscan style with terracotta floors, beamed ceilings, apparent stones on the walls and it is an ideal property both as a primary residency or to be run as B&B.

The current owner is using the property as a BB.

The main building on the ground floor comprises: a wide lounge with fireplace, the guests breakfast and dining area, a fully equipped kitchen, laundry-pantry and 2 bedrooms with en-suite bathroom. An internal staircase leads to the first floor which is composed of additional 5 bedrooms with en-suite bathroom, a box-room with bed-linen and towels. All systems are perfectly working with LPG heating.