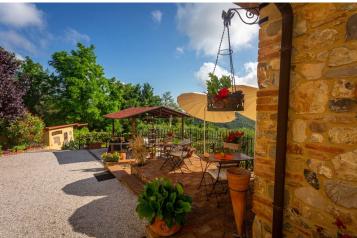

Next to the main building there is a typical wood burning pizza oven ( 10 sqm ), an outdoor kitchen which is normally used by the guests during their holidays ( 15 sqm ) to have meals outside and a two storey guesthouse (35 sqm): in the basement there is a garage (20 sqm) area and on the ground floor another bedroom with bathroom.

The sale includes 38000 sqm. of land with several fruit trees, olive groove, swimming pool with solarium and equipment room.

From the property it is possible to admire a stunning panoramic view across the surrounding countryside and it is possible to enjoy a good privacy and intimacy despite the presence of other houses in the neighbourhood.