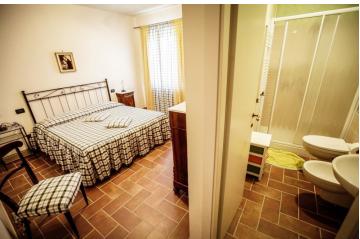

The current owner is using the property as a BB.

The main building on the ground floor comprises: a wide lounge with fireplace, the guests breakfast and dining area, a fully equipped kitchen, laundry-pantry and 2 bedrooms with en-suite bathroom. An internal staircase leads to the first floor which is composed of additional 5 bedrooms with en-suite bathroom, a box-room with bed-linen and towels. All systems are perfectly working with LPG heating.

| PROPERTY FEATURES |                                                     |
|-------------------|-----------------------------------------------------|
| Energy rating     | Energetic Class: E Energy performance index: 143.26 |
| m²                | 380                                                 |
| Rooms             | N. 20                                               |
| Bedrooms          | N. 8                                                |
| Bathrooms         | N. 8                                                |