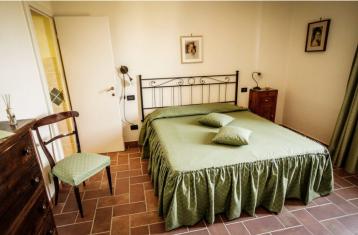

The current owner is using the property as a BB.

The main building on the ground floor comprises: a wide lounge with fireplace, the guests breakfast and dining area, a fully equipped kitchen, laundry-pantry and 2 bedrooms with en-suite bathroom. An internal staircase leads to the first floor which is composed of additional 5 bedrooms with en-suite bathroom, a box-room with bed-linen and towels. All systems are perfectly working with LPG heating.

| PROPERTY FEATURES |                                                     |
|-------------------|-----------------------------------------------------|
| Energy rating     | Energetic Class: E Energy performance index: 143.26 |
| m²                | 380                                                 |
| Rooms             | N. 20                                               |
| Bedrooms          | N. 8                                                |
| Bathrooms         | N. 8                                                |