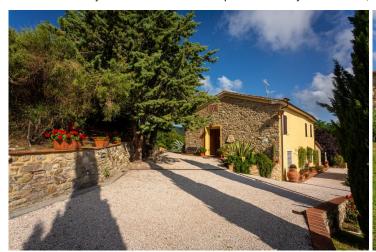

### Farmhouse with panoramic view and swimming pool (Pisa)

Farmhouse among Pisane hills near a picturesque village only 45 minutes drive from Pisa International airport, 40 minutes from Tirrenica Coast.

The property is easily accessible from an asphalt road, only 4 km from the village and the amenities, such as bank, post office, chemist'shop grocery, bakery, butcher and so on.

The property consists of a main farmhouse, 2 outbuildings within 38000 sqm of land.

The two storey farmhouse is 300 Sqm and it has been completely renovated according to the typical Tuscan style with terracotta floors, beamed ceilings, apparent stones on the walls and it is an ideal property both as a primary residency or to be run as B&B.

The sale includes 38000 sqm. of land with several fruit trees, olive groove, swimming pool with solarium and equipment room.

From the property it is possible to admire a stunning panoramic view across the surrounding countryside and it is possible to enjoy a good privacy and intimacy despite the presence of other houses in the neighbourhood.