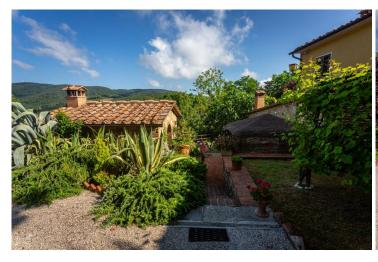

Next to the main building there is a typical wood burning pizza oven ( 10 sqm ), an outdoor kitchen which is normally used by the guests during their holidays ( 15 sqm ) to have meals outside and a two storey guesthouse (35 sqm): in the basement there is a garage (20 sqm) area and on the ground floor another bedroom with bathroom.

The sale includes 38000 sqm. of land with several fruit trees, olive groove, swimming pool with solarium and equipment room.

From the property it is possible to admire a stunning panoramic view across the surrounding countryside and it is possible to enjoy a good privacy and intimacy despite the presence of other houses in the neighbourhood.