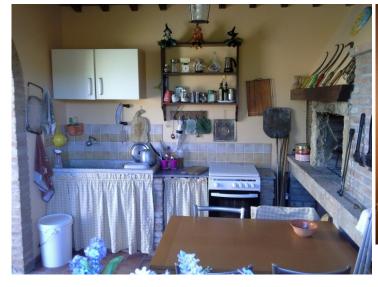

The current owner is using the property as a BB.

The main building on the ground floor comprises: a wide lounge with fireplace, the guests breakfast and dining area, a fully equipped kitchen, laundry-pantry and 2 bedrooms with en-suite bathroom. An internal staircase leads to the first floor which is composed of additional 5 bedrooms with en-suite bathroom, a box-room with bed-linen and towels. All systems are perfectly working with LPG heating.

Next to the main building there is a typical wood burning pizza oven ( 10 sqm ), an outdoor kitchen which is normally used by the guests during their holidays ( 15 sqm ) to have meals outside and a two storey guesthouse (35 sqm): in the basement there is a garage (20 sqm) area and on the ground floor another bedroom with bathroom.