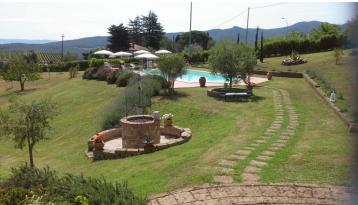

The sale includes 38000 sqm. of land with several fruit trees, olive groove, swimming pool with solarium and equipment room.

From the property it is possible to admire a stunning panoramic view across the surrounding countryside and it is possible to enjoy a good privacy and intimacy despite the presence of other houses in the neighbourhood.

### **GARDENS AND GROUNDS**

Gardens

m<sup>2</sup> 3.800