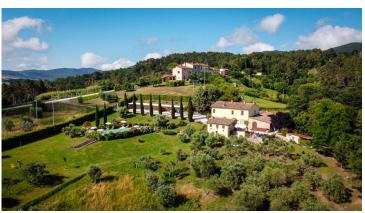

### Farmhouse with panoramic view and swimming pool (Pisa)

Farmhouse among Pisane hills near a picturesque village only 45 minutes drive from Pisa International airport, 40 minutes from Tirrenica Coast.

The property is easily accessible from an asphalt road, only 4 km from the village and the amenities, such as bank, post office, chemist'shop grocery, bakery, butcher and so on.

The property consists of a main farmhouse, 2 outbuildings within 38000 sqm of land.

The sale includes 38000 sqm. of land with several fruit trees, olive groove, swimming pool with solarium and equipment room.

From the property it is possible to admire a stunning panoramic view across the surrounding countryside and it is possible to enjoy a good privacy and intimacy despite the presence of other houses in the neighbourhood.