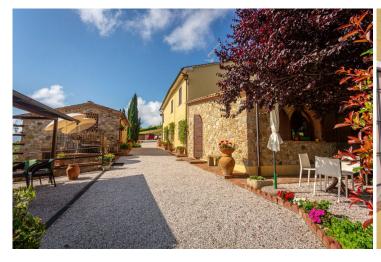

The two storey farmhouse is 300 Sqm and it has been completely renovated according to the typical Tuscan style with terracotta floors, beamed ceilings, apparent stones on the walls and it is an ideal property both as a primary residency or to be run as B&B.

Next to the main building there is a typical wood burning pizza oven ( 10 sqm ), an outdoor kitchen which is normally used by the guests during their holidays ( 15 sqm ) to have meals outside and a two storey guesthouse (35 sqm): in the basement there is a garage (20 sqm) area and on the ground floor another bedroom with bathroom.