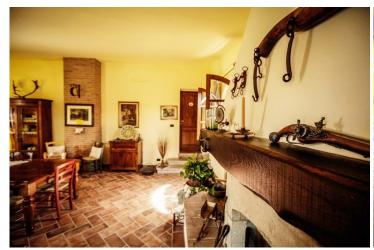

The two storey farmhouse is 300 Sqm and it has been completely renovated according to the typical Tuscan style with terracotta floors, beamed ceilings, apparent stones on the walls and it is an ideal property both as a primary residency or to be run as B&B.

The current owner is using the property as a BB.

The main building on the ground floor comprises: a wide lounge with fireplace, the guests breakfast and dining area, a fully equipped kitchen, laundry-pantry and 2 bedrooms with en-suite bathroom. An internal staircase leads to the first floor which is composed of additional 5 bedrooms with en-suite bathroom, a box-room with bed-linen and towels. All systems are perfectly working with LPG heating.