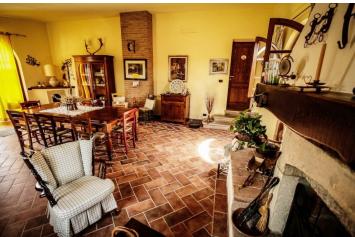

The two storey farmhouse is 300 Sqm and it has been completely renovated according to the typical Tuscan style with terracotta floors, beamed ceilings, apparent stones on the walls and it is an ideal property both as a primary residency or to be run as B&B.

The current owner is using the property as a BB.

The main building on the ground floor comprises: a wide lounge with fireplace, the guests breakfast and dining area, a fully equipped kitchen, laundry-pantry and 2 bedrooms with en-suite bathroom. An internal staircase leads to the first floor which is composed of additional 5 bedrooms with en-suite bathroom, a box-room with bed-linen and towels. All systems are perfectly working with LPG heating.