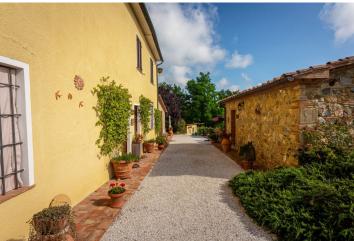

The two storey farmhouse is 300 Sqm and it has been completely renovated according to the typical Tuscan style with terracotta floors, beamed ceilings, apparent stones on the walls and it is an ideal property both as a primary residency or to be run as B&B.

Next to the main building there is a typical wood burning pizza oven ( 10 sqm ), an outdoor kitchen which is normally used by the guests during their holidays ( 15 sqm ) to have meals outside and a two storey guesthouse (35 sqm): in the basement there is a garage (20 sqm) area and on the ground floor another bedroom with bathroom.