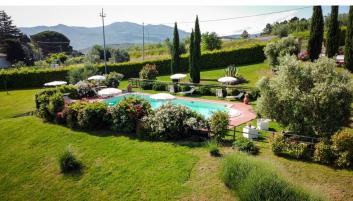

The sale includes 38000 sqm. of land with several fruit trees, olive groove, swimming pool with solarium and equipment room.

From the property it is possible to admire a stunning panoramic view across the surrounding countryside and it is possible to enjoy a good privacy and intimacy despite the presence of other houses in the neighbourhood.