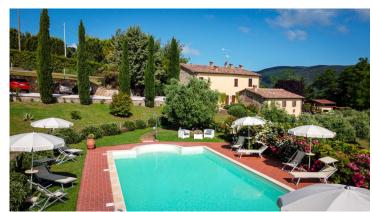

### Farmhouse with panoramic view and swimming pool (Pisa)

Farmhouse among Pisane hills near a picturesque village only 45 minutes drive from Pisa International airport, 40 minutes from Tirrenica Coast.

The sale includes 38000 sqm. of land with several fruit trees, olive groove, swimming pool with solarium and equipment room.

From the property it is possible to admire a stunning panoramic view across the surrounding countryside and it is possible to enjoy a good privacy and intimacy despite the presence of other houses in the neighbourhood.