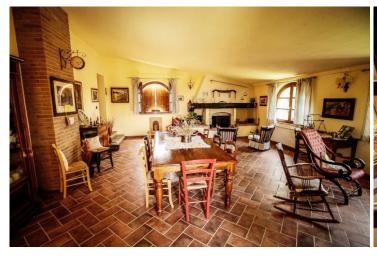

The two storey farmhouse is 300 Sqm and it has been completely renovated according to the typical Tuscan style with terracotta floors, beamed ceilings, apparent stones on the walls and it is an ideal property both as a primary residency or to be run as B&B.

The current owner is using the property as a BB.

The main building on the ground floor comprises: a wide lounge with fireplace, the guests breakfast and dining area, a fully equipped kitchen, laundry-pantry and 2 bedrooms with en-suite bathroom. An internal staircase leads to the first floor which is composed of additional 5 bedrooms with en-suite bathroom, a box-room with bed-linen and towels. All systems are perfectly working with LPG heating.