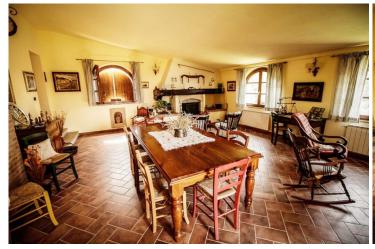

The two storey farmhouse is 300 Sqm and it has been completely renovated according to the typical Tuscan style with terracotta floors, beamed ceilings, apparent stones on the walls and it is an ideal property both as a primary residency or to be run as B&B.

The current owner is using the property as a BB.

The main building on the ground floor comprises: a wide lounge with fireplace, the guests breakfast and dining area, a fully equipped kitchen, laundry-pantry and 2 bedrooms with en-suite bathroom. An internal staircase leads to the first floor which is composed of additional 5 bedrooms with en-suite bathroom, a box-room with bed-linen and towels. All systems are perfectly working with LPG heating.