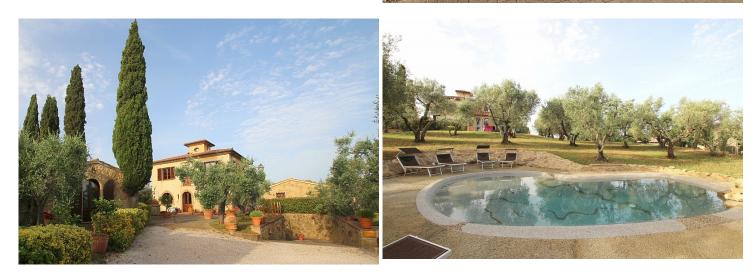

The estate is set on a hilly position and it is possible to admire a stunning panoramic view over the sea.

The main villa is 250 sqm, on three levels, easily accessible from the gate, and it is currently rented out for holidays lettings.

The sale includes 8600 sqm of land, totally fenced, with centuries old olive trees and a fantastic swimming pool made up with resin with hydro-massage.

The house is very charming, it has been carefully renovated by maintaining its original features and it has been tastefully furnished by the current owners.