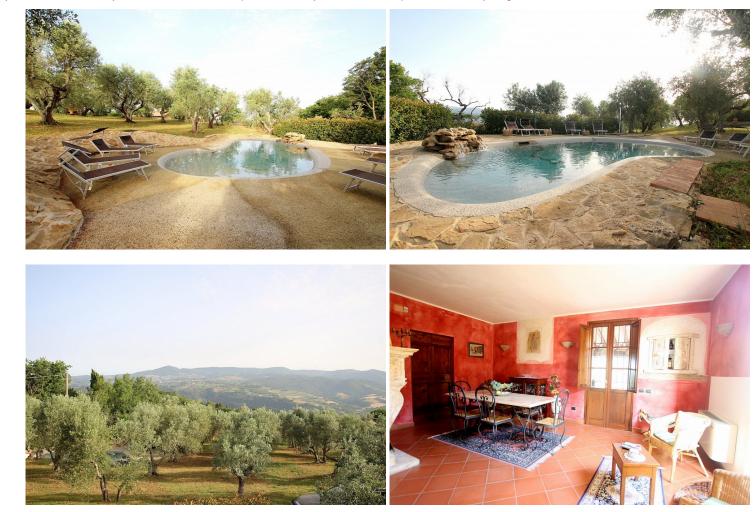

On the ground floor it consists of an open space dining-room/living-room, a good size fully equipped kitchen with a lovely French door opening onto a sheltered terrace with view over the olive groove and bathroom. Internal stairs lead to the first floor which comprises 2 bedrooms, a big bedroom with walk-in closet and a bathroom with hydro-massage bathtub. The first floor has a lovely 35 sqm terrace, nicely furnished with breathtaking view over the surrounding hills and up to the sea. Finally, the basement, which is accessible both from internal and external stairs, has been converted into a gym/fitness area with additional bathroom.

The sale includes 8600 sqm of land, totally fenced, with centuries old olive trees and a fantastic swimming pool made up with resin with hydro-massage.

The house is very charming, it has been carefully renovated by maintaining its original features and it has been tastefully furnished by the current owners.