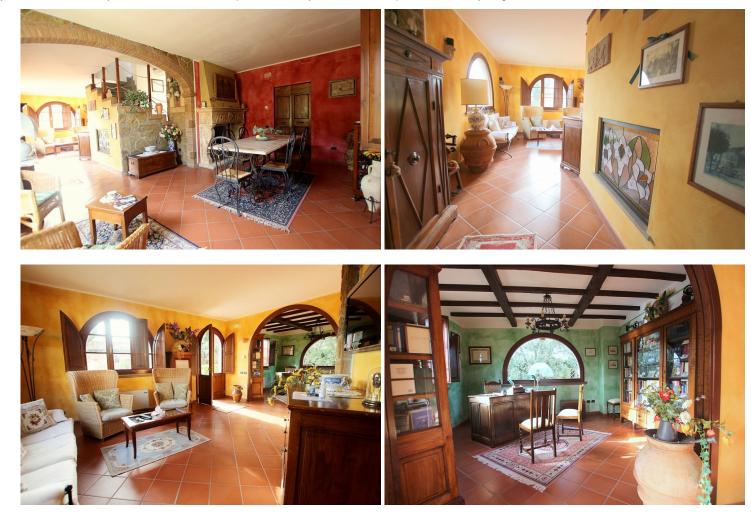

The estate is set on a hilly position and it is possible to admire a stunning panoramic view over the sea.

The main villa is 250 sqm, on three levels, easily accessible from the gate, and it is currently rented out for holidays lettings.

On the ground floor it consists of an open space dining-room/living-room, a good size fully equipped kitchen with a lovely French door opening onto a sheltered terrace with view over the olive groove and bathroom. Internal stairs lead to the first floor which comprises 2 bedrooms, a big bedroom with walk-in closet and a bathroom with hydro-massage bathtub. The first floor has a lovely 35 sqm terrace, nicely furnished with breathtaking view over the surrounding hills and up to the sea. Finally, the basement, which is accessible both from internal and external stairs, has been converted into a gym/fitness area with additional bathroom.

The sale includes 8600 sqm of land, totally fenced, with centuries old olive trees and a fantastic swimming pool made up with resin with hydro-massage.

The house is very charming, it has been carefully renovated by maintaining its original features and it has been tastefully furnished by the current owners.