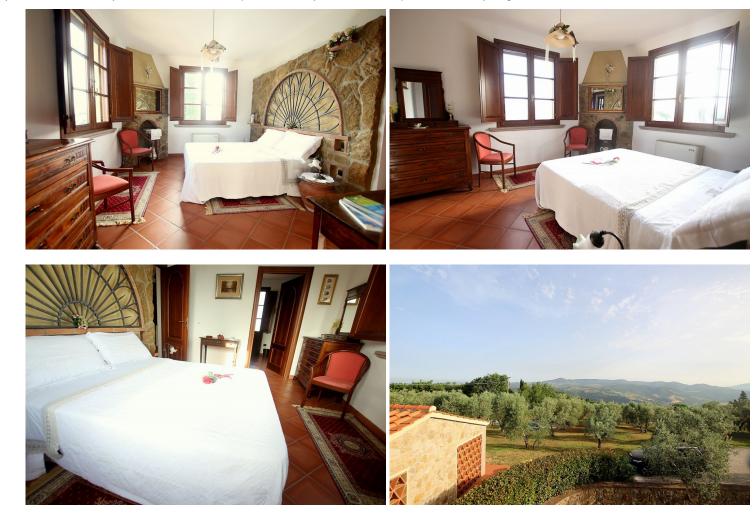

On the ground floor it consists of an open space dining-room/living-room, a good size fully equipped kitchen with a lovely French door opening onto a sheltered terrace with view over the olive groove and bathroom. Internal stairs lead to the first floor which comprises 2 bedrooms, a big bedroom with walk-in closet and a bathroom with hydro-massage bathtub. The first floor has a lovely 35 sqm terrace, nicely furnished with breathtaking view over the surrounding hills and up to the sea. Finally, the basement, which is accessible both from internal and external stairs, has been converted into a gym/fitness area with additional bathroom.

The estate is set on a hilly position and it is possible to admire a stunning panoramic view over the sea.

The main villa is 250 sqm, on three levels, easily accessible from the gate, and it is currently rented out for holidays lettings.