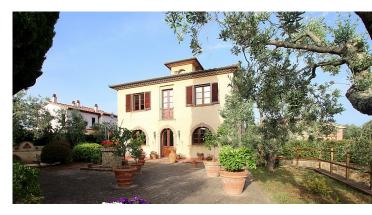

# Villa with 2 guesthouses, swimming pool with sea view (Pisa)

Stunning villa with 2 dependences, swimming pool and terrace among the unspoiled hills of Tuscany, only 15 minutes from the Coast.

The villa is set in a strategic position as in a few minutes on foot it is possible to reach the closest charming village with all the services, Pisa international airport is one hour by car, Bolgheri village and wineries are 15 minutes, in 30 minutes by car it possible to reach Volterra and in a little bit more than one hour it is possible to reach the most attractive towns of Tuscany such as Siena, Lucca, Livorno and Florence.

The estate is set on a hilly position and it is possible to admire a stunning panoramic view over the sea.

The main villa is 250 sqm, on three levels, easily accessible from the gate, and it is currently rented out for holidays lettings.

On the ground floor it consists of an open space dining-room/living-room, a good size fully equipped kitchen with a lovely French door opening onto a sheltered terrace with view over the olive groove and bathroom. Internal stairs lead to the first floor which comprises 2 bedrooms, a big bedroom with walk-in closet and a bathroom with hydro-massage bathtub. The first floor has a lovely 35 sqm terrace, nicely furnished with breathtaking view over the surrounding hills and up to the sea. Finally, the basement, which is accessible both from internal and external stairs, has been converted into a gym/fitness area with additional bathroom.