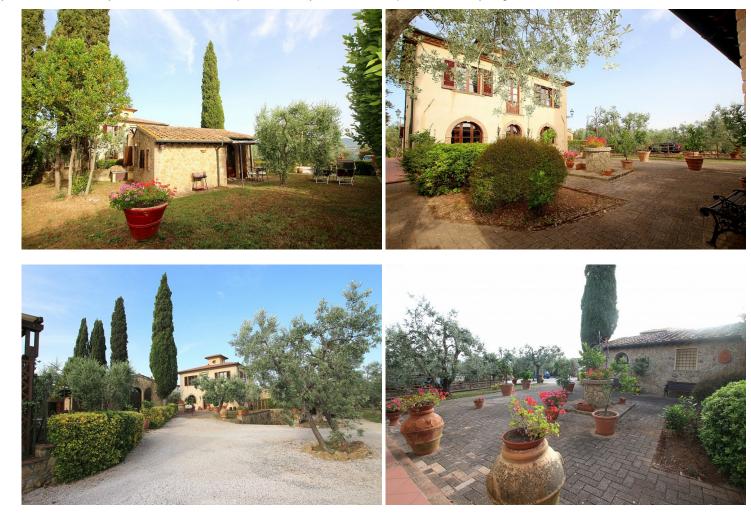

The sale includes 8600 sqm of land, totally fenced, with centuries old olive trees and a fantastic swimming pool made up with resin with hydro-massage.

The house is very charming, it has been carefully renovated by maintaining its original features and it has been tastefully furnished by the current owners.

An ideal place to spend the holidays or to live on a permanent basis thanks to its closeness to services.

The property is not isolated as it is close to other houses