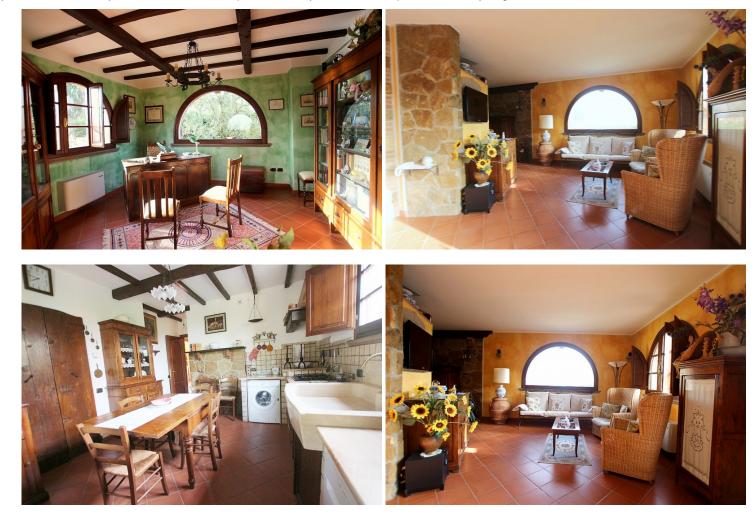

On the ground floor it consists of an open space dining-room/living-room, a good size fully equipped kitchen with a lovely French door opening onto a sheltered terrace with view over the olive groove and bathroom. Internal stairs lead to the first floor which comprises 2 bedrooms, a big bedroom with walk-in closet and a bathroom with hydro-massage bathtub. The first floor has a lovely 35 sqm terrace, nicely furnished with breathtaking view over the surrounding hills and up to the sea. Finally, the basement, which is accessible both from internal and external stairs, has been converted into a gym/fitness area with additional bathroom.

The first guesthouse consists of: a wide living-room with cooking area, bedroom and bathroom. In the immediate closeness there is a second dependence which is composed of: living-room/kitchen, bedroom, bathroom and storage room.