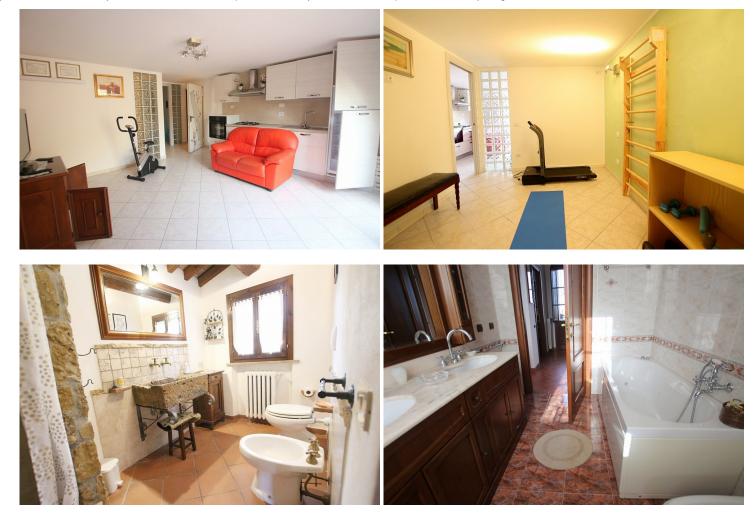

On the ground floor it consists of an open space dining-room/living-room, a good size fully equipped kitchen with a lovely French door opening onto a sheltered terrace with view over the olive groove and bathroom. Internal stairs lead to the first floor which comprises 2 bedrooms, a big bedroom with walk-in closet and a bathroom with hydro-massage bathtub. The first floor has a lovely 35 sqm terrace, nicely furnished with breathtaking view over the surrounding hills and up to the sea. Finally, the basement, which is accessible both from internal and external stairs, has been converted into a gym/fitness area with additional bathroom.

The first guesthouse consists of: a wide living-room with cooking area, bedroom and bathroom. In the immediate closeness there is a second dependence which is composed of: living-room/kitchen, bedroom, bathroom and storage room.