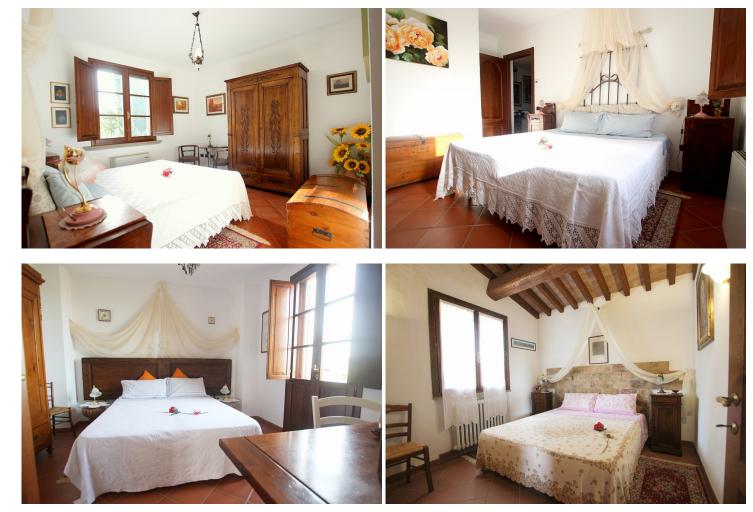

The first guesthouse consists of: a wide living-room with cooking area, bedroom and bathroom. In the immediate closeness there is a second dependence which is composed of: living-room/kitchen, bedroom, bathroom and storage room.