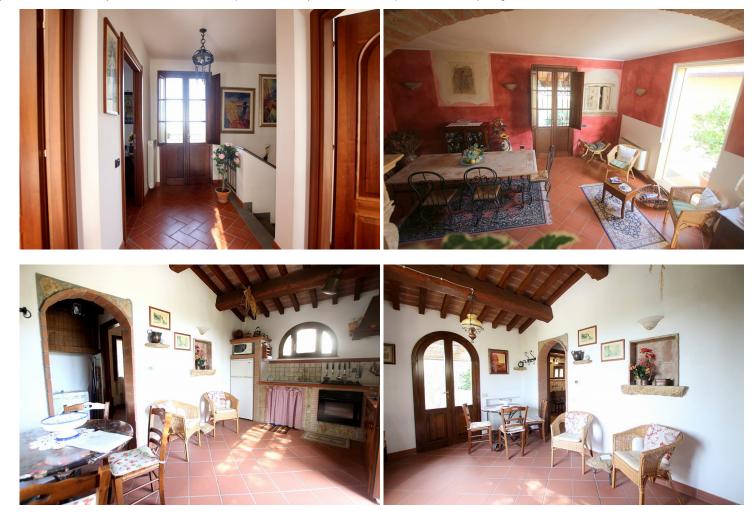

On the ground floor it consists of an open space dining-room/living-room, a good size fully equipped kitchen with a lovely French door opening onto a sheltered terrace with view over the olive groove and bathroom. Internal stairs lead to the first floor which comprises 2 bedrooms, a big bedroom with walk-in closet and a bathroom with hydro-massage bathtub. The first floor has a lovely 35 sqm terrace, nicely furnished with breathtaking view over the surrounding hills and up to the sea. Finally, the basement, which is accessible both from internal and external stairs, has been converted into a gym/fitness area with additional bathroom.

The first guesthouse consists of: a wide living-room with cooking area, bedroom and bathroom. In the immediate closeness there is a second dependence which is composed of: living-room/kitchen, bedroom, bathroom and storage room.