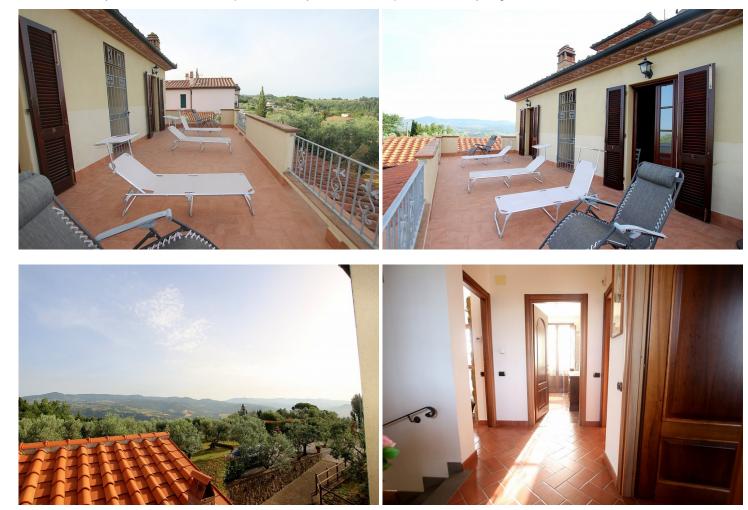

The estate is set on a hilly position and it is possible to admire a stunning panoramic view over the sea.

The main villa is 250 sqm, on three levels, easily accessible from the gate, and it is currently rented out for holidays lettings.

On the ground floor it consists of an open space dining-room/living-room, a good size fully equipped kitchen with a lovely French door opening onto a sheltered terrace with view over the olive groove and bathroom. Internal stairs lead to the first floor which comprises 2 bedrooms, a big bedroom with walk-in closet and a bathroom with hydro-massage bathtub. The first floor has a lovely 35 sqm terrace, nicely furnished with breathtaking view over the surrounding hills and up to the sea. Finally, the basement, which is accessible both from internal and external stairs, has been converted into a gym/fitness area with additional bathroom.