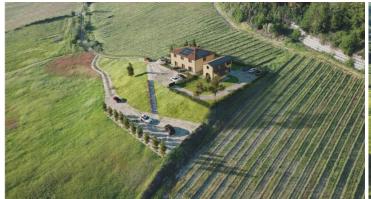

# Apartments in farmhouse with private gardens Barberino Val d'Elsa (Firenze)

For sale 3 apartments of various sizes and a single house/barn in a farmhouse complex to be restored and located in the municipality of Barberino - Tavarnelle about 7 kilometers from Poggibonsi and 11 from Barberino Val d'Elsa. The prices below include the complete restoration of the units.

The real estate units will: 3 apartments on two levels, a detached barn, all with independent entrance and private gardens and parking spaces.

Apartment 1, Celeste "Light Blue", free on three sides, 146 square meters, exclusive garden on three sides of about 290 square meters, 3 parking spaces:

The farmhouse is located in a quiet and isolated position, however a short distance from the services of Poggibonsi and is reached by a short stretch of gravel road.

The views are beautiful over the countryside and the medieval town of San Gimignano.