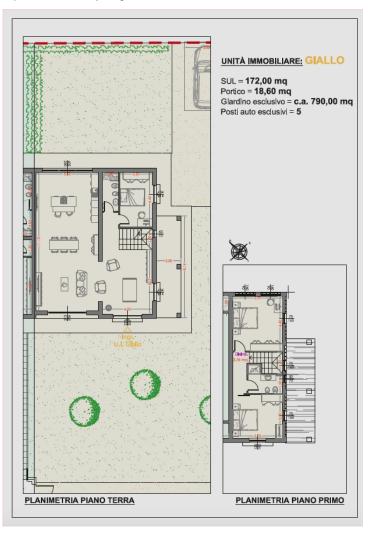

- ground floor: kitchen with pantry, living room, bathroom, 2 storage rooms,
- First floor: three bedrooms, 2 bathrooms, hallway Price € 378,000

Barn 4, Giallo "Yellow", 125 square meters, private garden on three sides of about 790 square meters, porch of 18.60 sqm., 5 parking spaces:

- Ground floor: kitchen, living room, bathroom, storage room, bedroom, porch of 18.60 sqm,
- first floor: two bedrooms, bathroom, hallway; Price euro 450,000

The real estate units will be equipped with water supply from the public network and natural gas heating.