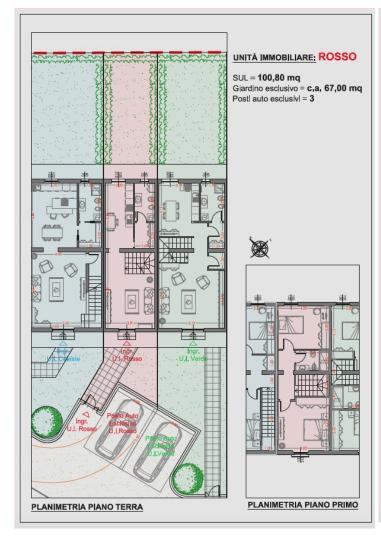

- Ground floor: entrance, kitchen with pantry, living room, bathroom, storage room
- first floor: three bedrooms, 2 bathrooms, storage room;

Price euro 409,000

Apartment 2, Rosso "Red", central apartment, 100 sqm, exclusive front-back garden of about 65 square meters, 3 parking spaces:

- Ground floor: kitchen, living room, bathroom,
- first floor: two bedrooms, bathroom, 2 storage rooms;

Price euro 280,000

Apartment 3, Verde "Green", central apartment, 135 sqm, exclusive front-back garden of about 150 square meters, 3 parking spaces: