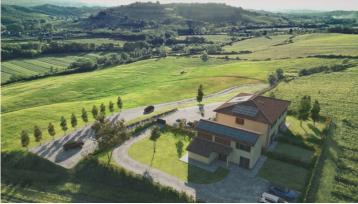

# Apartments in farmhouse with private gardens Barberino Val d'Elsa (Firenze)

For sale 3 apartments of various sizes and a single house/barn in a farmhouse complex to be restored and located in the municipality of Barberino - Tavarnelle about 7 kilometers from Poggibonsi and 11 from Barberino Val d'Elsa. The prices below include the complete restoration of the units.

The real estate units will: 3 apartments on two levels, a detached barn, all with independent entrance and private gardens and parking spaces.

Apartment 1, Celeste "Light Blue", free on three sides, 146 square meters, exclusive garden on three sides of about 290 square meters, 3 parking spaces:

The farmhouse is located in a quiet and isolated position, however a short distance from the services of Poggibonsi and is reached by a short stretch of gravel road.

The views are beautiful over the countryside and the medieval town of San Gimignano.