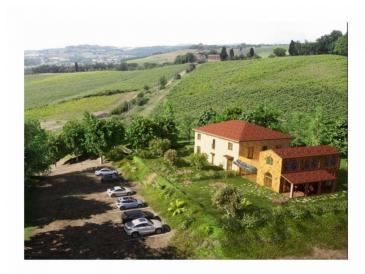

# Apartments in farmhouse with private gardens Barberino Val d'Elsa (Firenze)

For sale 3 apartments of various sizes and a single house/barn in a farmhouse complex to be restored and located in the municipality of Barberino - Tavarnelle about 7 kilometers from Poggibonsi and 11 from Barberino Val d'Elsa. The prices below include the complete restoration of the units.

The real estate units will: 3 apartments on two levels, a detached barn, all with independent entrance and private gardens and parking spaces.

Apartment 1, Celeste "Light Blue", free on three sides, 146 square meters, exclusive garden on three sides of about 290 square meters, 3 parking spaces:

The farmhouse is located in a quiet and isolated position, however a short distance from the services of Poggibonsi and is reached by a short stretch of gravel road.

The views are beautiful over the countryside and the medieval town of San Gimignano.