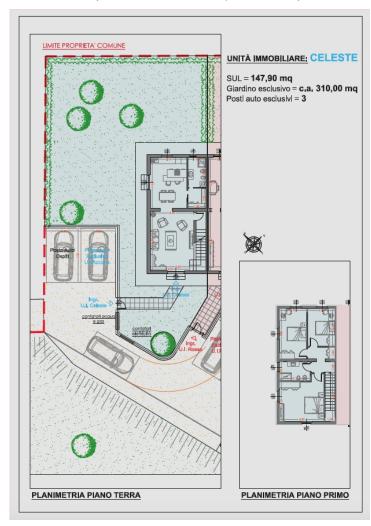

The real estate units will: 3 apartments on two levels, a detached barn, all with independent entrance and private gardens and parking spaces.

Apartment 1, Celeste "Light Blue", free on three sides, 146 square meters, exclusive garden on three sides of about 290 square meters, 3 parking spaces:

- Ground floor: entrance, kitchen with pantry, living room, bathroom, storage room
- first floor: three bedrooms, 2 bathrooms, storage room;

Price euro 409,000

Apartment 2, Rosso "Red", central apartment, 100 sqm, exclusive front-back garden of about 65 square meters, 3 parking spaces: