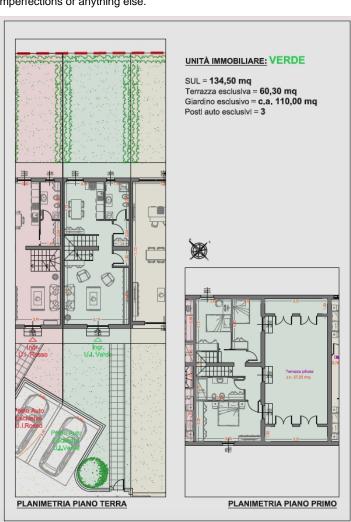

- Ground floor: kitchen, living room, bathroom,
- first floor: two bedrooms, bathroom, 2 storage rooms;

Price euro 280,000

Apartment 3, Verde "Green", central apartment, 135 sqm, exclusive front-back garden of about 150 square meters, 3 parking spaces:

- ground floor: kitchen with pantry, living room, bathroom, 2 storage rooms,
- First floor: three bedrooms, 2 bathrooms, hallway Price € 378,000

Barn 4, Giallo "Yellow", 125 square meters, private garden on three sides of about 790 square meters, porch of 18.60 sqm., 5 parking spaces: