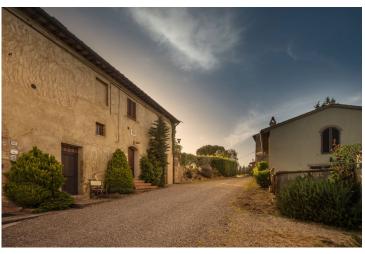

The magnificent property, located on a hill, enjoys a splendid panoramic position and very comfortable access.

The property consists of a group of buildings and land located 350 meters above sea level, in the Chianti Colli Senesi and DOCG Vernaccia di San Gimignano area, surrounded by its olive groves and specialized vineyards for an extension of approximately 63 hectares.

The property is composed of:

- various buildings for a surface of about 2700 square meters; Specifically, the property offers 8 apartments intended for agritourism activity, a ninth apartment not rented and master apartment where the owner lives, cellars, offices, warehouses, tasting room, covered parking spaces, machinery shed, deposits, laundry;
- about 63 hectares of land of which 16 are cultivated with vineyards according to the methods and criteria required by organic farming, about 7.98 hectares of olive grove, about 25 hectares of arable land, about 5 hectares of pasture, about 4.5 hectares of woodland;
- beautiful 6 x 12 m swimming pool with courtyard and solarium area located in a splendid panoramic position.