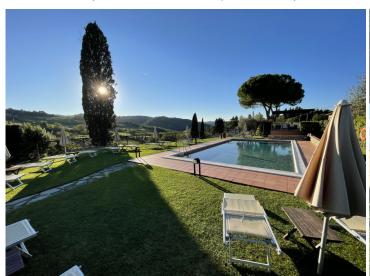

The property is composed of:

- various buildings for a surface of about 2700 square meters; Specifically, the property offers 8 apartments intended for agritourism activity, a ninth apartment not rented and master apartment where the owner lives, cellars, offices, warehouses, tasting room, covered parking spaces, machinery shed, deposits, laundry;
- about 63 hectares of land of which 16 are cultivated with vineyards according to the methods and criteria required by organic farming, about 7.98 hectares of olive grove, about 25 hectares of arable land, about 5 hectares of pasture, about 4.5 hectares of woodland;
- beautiful 6 x 12 m swimming pool with courtyard and solarium area located in a splendid panoramic position.