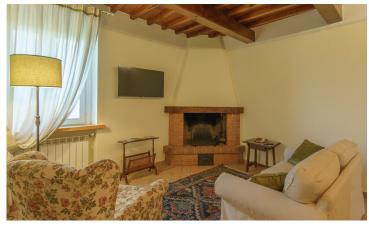

The property is composed of:

- various buildings for a surface of about 2700 square meters; Specifically, the property offers 8 apartments intended for agritourism activity, a ninth apartment not rented and master apartment where the owner lives, cellars, offices, warehouses, tasting room, covered parking spaces, machinery shed, deposits, laundry;
- about 63 hectares of land of which 16 are cultivated with vineyards according to the methods and criteria required by organic farming, about 7.98 hectares of olive grove, about 25 hectares of arable land, about 5 hectares of pasture, about 4.5 hectares of woodland;
- beautiful 6 x 12 m swimming pool with courtyard and solarium area located in a splendid panoramic position.

At the disposal of the agritourism activity, the company has 8 apartments:

Apartment 1 45 m2 1 double bedroom 1 bathroom

Apartment 2 50 m2 1 double bedroom 1 bathroom

Apartment 3 40 m2 1 double bedroom 1 bathroom