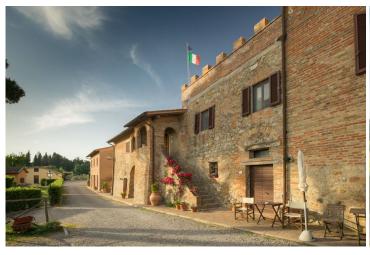

The magnificent property, located on a hill, enjoys a splendid panoramic position and very comfortable access.

The property consists of a group of buildings and land located 350 meters above sea level, in the Chianti Colli Senesi and DOCG Vernaccia di San Gimignano area, surrounded by its olive groves and specialized vineyards for an extension of approximately 63 hectares.

This jewel of rare beauty is an oasis of peace and tranquility where time seems to have stopped and an ideal place for its guests to spend relaxing and regenerating holidays in the name of pure relaxation.

The property is composed of:

- various buildings for a surface of about 2700 square meters; Specifically, the property offers 8 apartments intended for agritourism activity, a ninth apartment not rented and master apartment where the owner lives, cellars, offices, warehouses, tasting room, covered parking spaces, machinery shed, deposits, laundry;
- about 63 hectares of land of which 16 are cultivated with vineyards according to the methods and criteria required by organic farming, about 7.98 hectares of olive grove, about 25 hectares of arable land, about 5 hectares of pasture, about 4.5 hectares of woodland;
- beautiful 6 x 12 m swimming pool with courtyard and solarium area located in a splendid panoramic position.