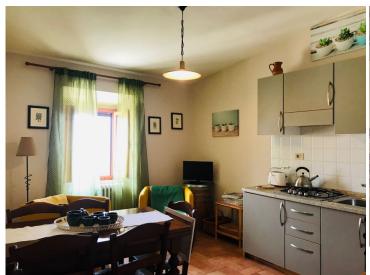

The property is composed of:

- various buildings for a surface of about 2700 square meters; Specifically, the property offers 8 apartments intended for agritourism activity, a ninth apartment not rented and master apartment where the owner lives, cellars, offices, warehouses, tasting room, covered parking spaces, machinery shed, deposits, laundry;
- about 63 hectares of land of which 16 are cultivated with vineyards according to the methods and criteria required by organic farming, about 7.98 hectares of olive grove, about 25 hectares of arable land, about 5 hectares of pasture, about 4.5 hectares of woodland;
- beautiful 6 x 12 m swimming pool with courtyard and solarium area located in a splendid panoramic position.

At the disposal of the agritourism activity, the company has 8 apartments:

Apartment 1 45 m2 1 double bedroom 1 bathroom

Apartment 2 50 m2 1 double bedroom 1 bathroom

Apartment 3 40 m2 1 double bedroom 1 bathroom