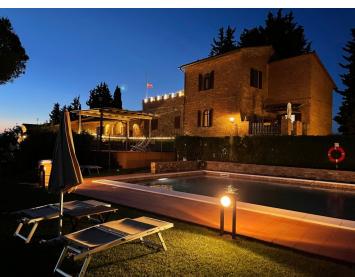

The property is composed of:

- various buildings for a surface of about 2700 square meters; Specifically, the property offers 8 apartments intended for agritourism activity, a ninth apartment not rented and master apartment where the owner lives, cellars, offices, warehouses, tasting room, covered parking spaces, machinery shed, deposits, laundry;
- about 63 hectares of land of which 16 are cultivated with vineyards according to the methods and criteria required by organic farming, about 7.98 hectares of olive grove, about 25 hectares of arable land, about 5 hectares of pasture, about 4.5 hectares of woodland;
- beautiful 6 x 12 m swimming pool with courtyard and solarium area located in a splendid panoramic position.