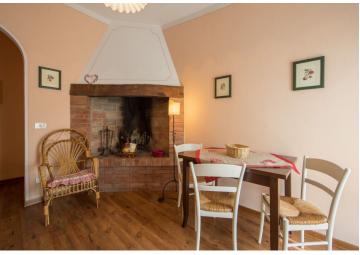

The property is composed of:

- various buildings for a surface of about 2700 square meters; Specifically, the property offers 8 apartments intended for agritourism activity, a ninth apartment not rented and master apartment where the owner lives, cellars, offices, warehouses, tasting room, covered parking spaces, machinery shed, deposits, laundry;
- about 63 hectares of land of which 16 are cultivated with vineyards according to the methods and criteria required by organic farming, about 7.98 hectares of olive grove, about 25 hectares of arable land, about 5 hectares of pasture, about 4.5 hectares of woodland;
- beautiful 6 x 12 m swimming pool with courtyard and solarium area located in a splendid panoramic position.

At the disposal of the agritourism activity, the company has 8 apartments:

Apartment 1 45 m2 1 double bedroom 1 bathroom

Apartment 2 50 m2 1 double bedroom 1 bathroom

Apartment 3 40 m2 1 double bedroom 1 bathroom