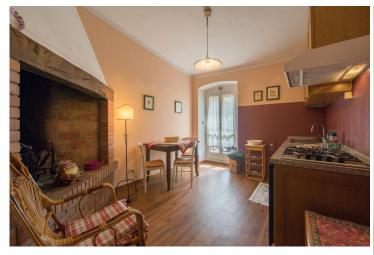

The property is composed of:

- various buildings for a surface of about 2700 square meters; Specifically, the property offers 8 apartments intended for agritourism activity, a ninth apartment not rented and master apartment where the owner lives, cellars, offices, warehouses, tasting room, covered parking spaces, machinery shed, deposits, laundry;
- about 63 hectares of land of which 16 are cultivated with vineyards according to the methods and criteria required by organic farming, about 7.98 hectares of olive grove, about 25 hectares of arable land, about 5 hectares of pasture, about 4.5 hectares of woodland;
- beautiful 6 x 12 m swimming pool with courtyard and solarium area located in a splendid panoramic position.

At the disposal of the agritourism activity, the company has 8 apartments:

Apartment 1 45 m2 1 double bedroom 1 bathroom

Apartment 2 50 m2 1 double bedroom 1 bathroom

Apartment 3 40 m2 1 double bedroom 1 bathroom