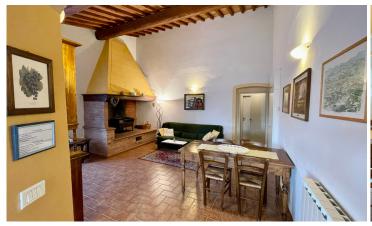

The property is composed of:

- various buildings for a surface of about 2700 square meters; Specifically, the property offers 8 apartments intended for agritourism activity, a ninth apartment not rented and master apartment where the owner lives, cellars, offices, warehouses, tasting room, covered parking spaces, machinery shed, deposits, laundry;
- about 63 hectares of land of which 16 are cultivated with vineyards according to the methods and criteria required by organic farming, about 7.98 hectares of olive grove, about 25 hectares of arable land, about 5 hectares of pasture, about 4.5 hectares of woodland;
- beautiful 6 x 12 m swimming pool with courtyard and solarium area located in a splendid panoramic position.

At the disposal of the agritourism activity, the company has 8 apartments:

Apartment 1 45 m2 1 double bedroom 1 bathroom

Apartment 2 50 m2 1 double bedroom 1 bathroom

Apartment 3 40 m2 1 double bedroom 1 bathroom