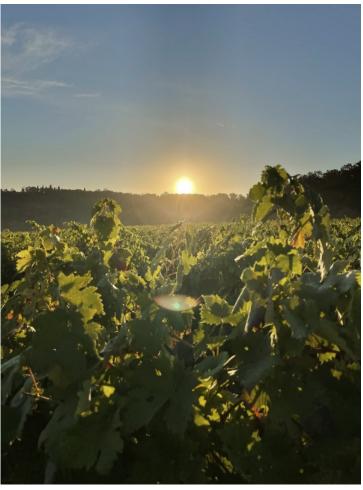

The magnificent property, located on a hill, enjoys a splendid panoramic position and very comfortable access.

The property consists of a group of buildings and land located 350 meters above sea level, in the Chianti Colli Senesi and DOCG Vernaccia di San Gimignano area, surrounded by its olive groves and specialized vineyards for an extension of approximately 63 hectares.

Of no less importance is the production of extra virgin olive oil for which it has obtained several awards.

The farms's production is represented by Vernaccia di San Gimignano grapes followed by other vineyards cultivated with Sangiovese, Merlot, Chardonnay, Cabernet Sauvignon, Riesling, Syrah, Trebbiano, Malvasia, Malvasia Nera grapes and very small productions of Canaiolo, Colorino and Alicante.