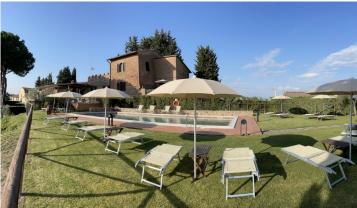

The property is composed of:

- various buildings for a surface of about 2700 square meters; Specifically, the property offers 8 apartments intended for agritourism activity, a ninth apartment not rented and master apartment where the owner lives, cellars, offices, warehouses, tasting room, covered parking spaces, machinery shed, deposits, laundry;
- about 63 hectares of land of which 16 are cultivated with vineyards according to the methods and criteria required by organic farming, about 7.98 hectares of olive grove, about 25 hectares of arable land, about 5 hectares of pasture, about 4.5 hectares of woodland;
- beautiful 6 x 12 m swimming pool with courtyard and solarium area located in a splendid panoramic position.