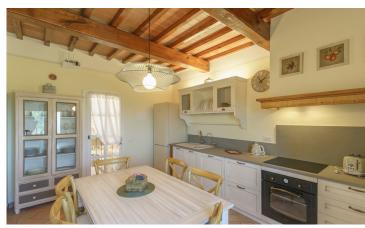

The property is composed of:

- various buildings for a surface of about 2700 square meters; Specifically, the property offers 8 apartments intended for agritourism activity, a ninth apartment not rented and master apartment where the owner lives, cellars, offices, warehouses, tasting room, covered parking spaces, machinery shed, deposits, laundry;
- about 63 hectares of land of which 16 are cultivated with vineyards according to the methods and criteria required by organic farming, about 7.98 hectares of olive grove, about 25 hectares of arable land, about 5 hectares of pasture, about 4.5 hectares of woodland;
- beautiful 6 x 12 m swimming pool with courtyard and solarium area located in a splendid panoramic position.

At the disposal of the agritourism activity, the company has 8 apartments:

Apartment 1 45 m2 1 double bedroom 1 bathroom

Apartment 2 50 m2 1 double bedroom 1 bathroom

Apartment 3 40 m2 1 double bedroom 1 bathroom