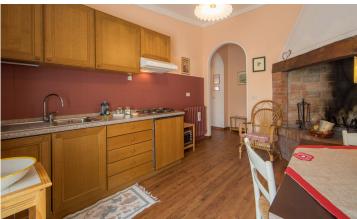

The property is composed of:

- various buildings for a surface of about 2700 square meters; Specifically, the property offers 8 apartments intended for agritourism activity, a ninth apartment not rented and master apartment where the owner lives, cellars, offices, warehouses, tasting room, covered parking spaces, machinery shed, deposits, laundry;
- about 63 hectares of land of which 16 are cultivated with vineyards according to the methods and criteria required by organic farming, about 7.98 hectares of olive grove, about 25 hectares of arable land, about 5 hectares of pasture, about 4.5 hectares of woodland;
- beautiful 6 x 12 m swimming pool with courtyard and solarium area located in a splendid panoramic position.

At the disposal of the agritourism activity, the company has 8 apartments:

Apartment 1 45 m2 1 double bedroom 1 bathroom

Apartment 2 50 m2 1 double bedroom 1 bathroom

Apartment 3 40 m2 1 double bedroom 1 bathroom