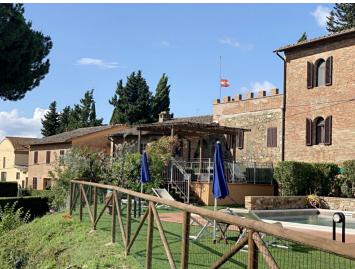

The property is composed of:

- various buildings for a surface of about 2700 square meters; Specifically, the property offers 8 apartments intended for agritourism activity, a ninth apartment not rented and master apartment where the owner lives, cellars, offices, warehouses, tasting room, covered parking spaces, machinery shed, deposits, laundry;
- about 63 hectares of land of which 16 are cultivated with vineyards according to the methods and criteria required by organic farming, about 7.98 hectares of olive grove, about 25 hectares of arable land, about 5 hectares of pasture, about 4.5 hectares of woodland;
- beautiful 6 x 12 m swimming pool with courtyard and solarium area located in a splendid panoramic position.