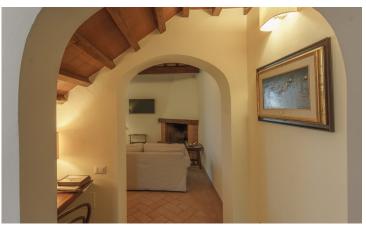

The property is composed of:

- various buildings for a surface of about 2700 square meters; Specifically, the property offers 8 apartments intended for agritourism activity, a ninth apartment not rented and master apartment where the owner lives, cellars, offices, warehouses, tasting room, covered parking spaces, machinery shed, deposits, laundry;
- about 63 hectares of land of which 16 are cultivated with vineyards according to the methods and criteria required by organic farming, about 7.98 hectares of olive grove, about 25 hectares of arable land, about 5 hectares of pasture, about 4.5 hectares of woodland;
- beautiful 6 x 12 m swimming pool with courtyard and solarium area located in a splendid panoramic position.

on the first floor: kitchen, living room, 3 bedrooms and 2 bathrooms; on the second floor: large living room with fireplace, bathroom, kitchenette

The Farm specializes in the production of the most prestigious DOCG, DOC, and "Supertuscans" denominations.