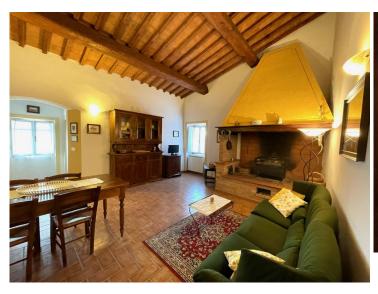

The property is composed of:

- various buildings for a surface of about 2700 square meters; Specifically, the property offers 8 apartments intended for agritourism activity, a ninth apartment not rented and master apartment where the owner lives, cellars, offices, warehouses, tasting room, covered parking spaces, machinery shed, deposits, laundry;
- about 63 hectares of land of which 16 are cultivated with vineyards according to the methods and criteria required by organic farming, about 7.98 hectares of olive grove, about 25 hectares of arable land, about 5 hectares of pasture, about 4.5 hectares of woodland;
- beautiful 6 x 12 m swimming pool with courtyard and solarium area located in a splendid panoramic position.

At the disposal of the agritourism activity, the company has 8 apartments:

Apartment 1 45 m2 1 double bedroom 1 bathroom

Apartment 2 50 m2 1 double bedroom 1 bathroom

Apartment 3 40 m2 1 double bedroom 1 bathroom