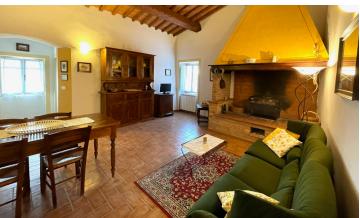

The property is composed of:

- various buildings for a surface of about 2700 square meters; Specifically, the property offers 8 apartments intended for agritourism activity, a ninth apartment not rented and master apartment where the owner lives, cellars, offices, warehouses, tasting room, covered parking spaces, machinery shed, deposits, laundry;
- about 63 hectares of land of which 16 are cultivated with vineyards according to the methods and criteria required by organic farming, about 7.98 hectares of olive grove, about 25 hectares of arable land, about 5 hectares of pasture, about 4.5 hectares of woodland;
- beautiful 6 x 12 m swimming pool with courtyard and solarium area located in a splendid panoramic position.

At the disposal of the agritourism activity, the company has 8 apartments:

Apartment 1 45 m2 1 double bedroom 1 bathroom

Apartment 2 50 m2 1 double bedroom 1 bathroom

Apartment 3 40 m2 1 double bedroom 1 bathroom