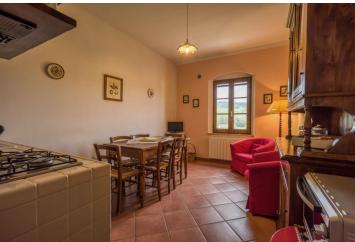

The property is composed of:

- various buildings for a surface of about 2700 square meters; Specifically, the property offers 8 apartments intended for agritourism activity, a ninth apartment not rented and master apartment where the owner lives, cellars, offices, warehouses, tasting room, covered parking spaces, machinery shed, deposits, laundry;
- about 63 hectares of land of which 16 are cultivated with vineyards according to the methods and criteria required by organic farming, about 7.98 hectares of olive grove, about 25 hectares of arable land, about 5 hectares of pasture, about 4.5 hectares of woodland;
- beautiful 6 x 12 m swimming pool with courtyard and solarium area located in a splendid panoramic position.

At the disposal of the agritourism activity, the company has 8 apartments:

Apartment 1 45 m2 1 double bedroom 1 bathroom

Apartment 2 50 m2 1 double bedroom 1 bathroom

Apartment 3 40 m2 1 double bedroom 1 bathroom