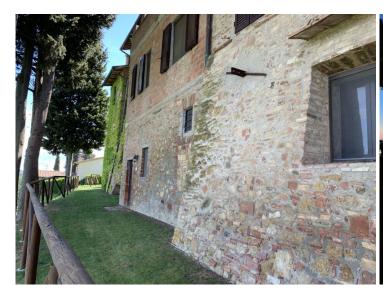

The magnificent property, located on a hill, enjoys a splendid panoramic position and very comfortable access.

The property consists of a group of buildings and land located 350 meters above sea level, in the Chianti Colli Senesi and DOCG Vernaccia di San Gimignano area, surrounded by its olive groves and specialized vineyards for an extension of approximately 63 hectares.

This jewel of rare beauty is an oasis of peace and tranquility where time seems to have stopped and an ideal place for its guests to spend relaxing and regenerating holidays in the name of pure relaxation.

Wine: approximately 650 hectoliters Extra virgin olive oil: approximately 4,000 liters

The location was certainly inhabited since the 15th century. In fact, there are still traces of the original rural construction found in the central part of the village. At the end of the 1990s it was completely restored maintaining the charm and typical characteristics of Tuscan houses and apartments for tourist activities were created in the old buildings along the estate.