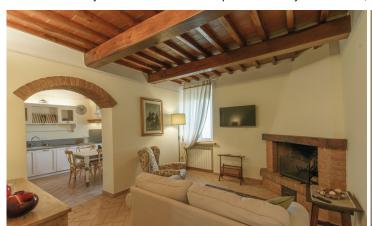

The property is composed of:

- various buildings for a surface of about 2700 square meters; Specifically, the property offers 8 apartments intended for agritourism activity, a ninth apartment not rented and master apartment where the owner lives, cellars, offices, warehouses, tasting room, covered parking spaces, machinery shed, deposits, laundry;
- about 63 hectares of land of which 16 are cultivated with vineyards according to the methods and criteria required by organic farming, about 7.98 hectares of olive grove, about 25 hectares of arable land, about 5 hectares of pasture, about 4.5 hectares of woodland;
- beautiful 6 x 12 m swimming pool with courtyard and solarium area located in a splendid panoramic position.

At the disposal of the agritourism activity, the company has 8 apartments:

Apartment 1 45 m2 1 double bedroom 1 bathroom

Apartment 2 50 m2 1 double bedroom 1 bathroom

Apartment 3 40 m2 1 double bedroom 1 bathroom