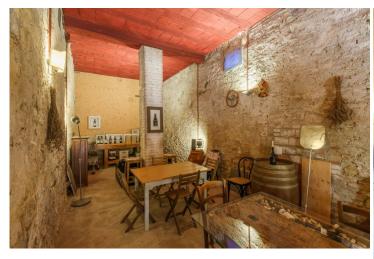

The property is composed of:

- various buildings for a surface of about 2700 square meters; Specifically, the property offers 8 apartments intended for agritourism activity, a ninth apartment not rented and master apartment where the owner lives, cellars, offices, warehouses, tasting room, covered parking spaces, machinery shed, deposits, laundry;
- about 63 hectares of land of which 16 are cultivated with vineyards according to the methods and criteria required by organic farming, about 7.98 hectares of olive grove, about 25 hectares of arable land, about 5 hectares of pasture, about 4.5 hectares of woodland;
- beautiful 6 x 12 m swimming pool with courtyard and solarium area located in a splendid panoramic position.

At the disposal of the agritourism activity, the company has 8 apartments:

Apartment 1 45 m2 1 double bedroom 1 bathroom

Apartment 2 50 m2 1 double bedroom 1 bathroom

Apartment 3 40 m2 1 double bedroom 1 bathroom