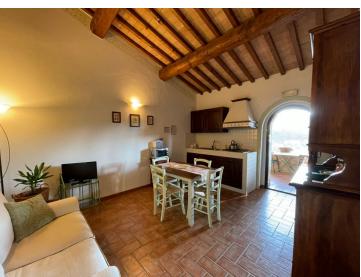

The property is composed of:

- various buildings for a surface of about 2700 square meters; Specifically, the property offers 8 apartments intended for agritourism activity, a ninth apartment not rented and master apartment where the owner lives, cellars, offices, warehouses, tasting room, covered parking spaces, machinery shed, deposits, laundry;
- about 63 hectares of land of which 16 are cultivated with vineyards according to the methods and criteria required by organic farming, about 7.98 hectares of olive grove, about 25 hectares of arable land, about 5 hectares of pasture, about 4.5 hectares of woodland;
- beautiful 6 x 12 m swimming pool with courtyard and solarium area located in a splendid panoramic position.

At the disposal of the agritourism activity, the company has 8 apartments:

Apartment 1 45 m2 1 double bedroom 1 bathroom

Apartment 2 50 m2 1 double bedroom 1 bathroom

Apartment 3 40 m2 1 double bedroom 1 bathroom