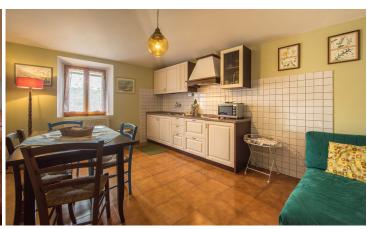

The property is composed of:

- various buildings for a surface of about 2700 square meters; Specifically, the property offers 8 apartments intended for agritourism activity, a ninth apartment not rented and master apartment where the owner lives, cellars, offices, warehouses, tasting room, covered parking spaces, machinery shed, deposits, laundry;
- about 63 hectares of land of which 16 are cultivated with vineyards according to the methods and criteria required by organic farming, about 7.98 hectares of olive grove, about 25 hectares of arable land, about 5 hectares of pasture, about 4.5 hectares of woodland;
- beautiful 6 x 12 m swimming pool with courtyard and solarium area located in a splendid panoramic position.

At the disposal of the agritourism activity, the company has 8 apartments:

Apartment 1 45 m2 1 double bedroom 1 bathroom

Apartment 2 50 m2 1 double bedroom 1 bathroom

Apartment 3 40 m2 1 double bedroom 1 bathroom