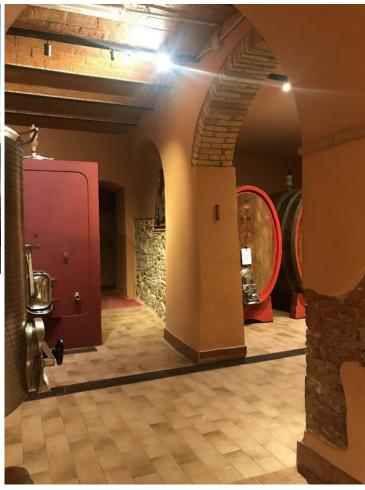

The property is composed of:

- various buildings for a surface of about 2700 square meters; Specifically, the property offers 8 apartments intended for agritourism activity, a ninth apartment not rented and master apartment where the owner lives, cellars, offices, warehouses, tasting room, covered parking spaces, machinery shed, deposits, laundry;
- about 63 hectares of land of which 16 are cultivated with vineyards according to the methods and criteria required by organic farming, about 7.98 hectares of olive grove, about 25 hectares of arable land, about 5 hectares of pasture, about 4.5 hectares of woodland;
- beautiful 6 x 12 m swimming pool with courtyard and solarium area located in a splendid panoramic position.

The Farm stands out for its wine production of reds, whites and vin santo, as well as for its excellent extra virgin olive oil.

All production is certified organic.

The average annual production is as follows:

Wine: approximately 650 hectoliters Extra virgin olive oil: approximately 4,000 liters

The location was certainly inhabited since the 15th century. In fact, there are still traces of the original rural construction found in the central part of the village. At the end of the 1990s it was completely restored maintaining the charm and typical characteristics of Tuscan houses and apartments for tourist activities were created in the old buildings along the estate.