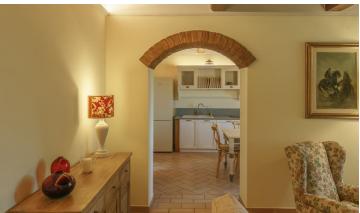

The property is composed of:

- various buildings for a surface of about 2700 square meters; Specifically, the property offers 8 apartments intended for agritourism activity, a ninth apartment not rented and master apartment where the owner lives, cellars, offices, warehouses, tasting room, covered parking spaces, machinery shed, deposits, laundry;
- about 63 hectares of land of which 16 are cultivated with vineyards according to the methods and criteria required by organic farming, about 7.98 hectares of olive grove, about 25 hectares of arable land, about 5 hectares of pasture, about 4.5 hectares of woodland;
- beautiful 6 x 12 m swimming pool with courtyard and solarium area located in a splendid panoramic position.

At the disposal of the agritourism activity, the company has 8 apartments:

Apartment 1 45 m2 1 double bedroom 1 bathroom

Apartment 2 50 m2 1 double bedroom 1 bathroom

Apartment 3 40 m2 1 double bedroom 1 bathroom