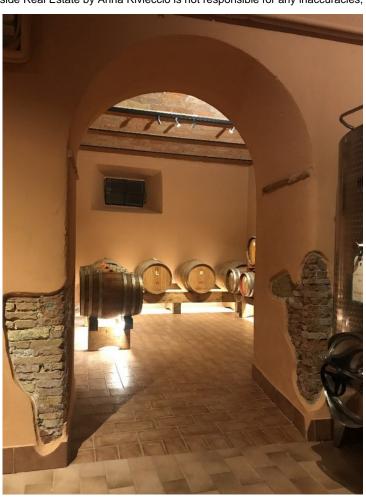

The property is composed of:

- various buildings for a surface of about 2700 square meters; Specifically, the property offers 8 apartments intended for agritourism activity, a ninth apartment not rented and master apartment where the owner lives, cellars, offices, warehouses, tasting room, covered parking spaces, machinery shed, deposits, laundry;
- about 63 hectares of land of which 16 are cultivated with vineyards according to the methods and criteria required by organic farming, about 7.98 hectares of olive grove, about 25 hectares of arable land, about 5 hectares of pasture, about 4.5 hectares of woodland;
- beautiful 6 x 12 m swimming pool with courtyard and solarium area located in a splendid panoramic position.

The Farm stands out for its wine production of reds, whites and vin santo, as well as for its excellent extra virgin olive oil.

All production is certified organic.

The average annual production is as follows:

Wine: approximately 650 hectoliters Extra virgin olive oil: approximately 4,000 liters

The location was certainly inhabited since the 15th century. In fact, there are still traces of the original rural construction found in the central part of the village. At the end of the 1990s it was completely restored maintaining the charm and typical characteristics of Tuscan houses and apartments for tourist activities were created in the old buildings along the estate.