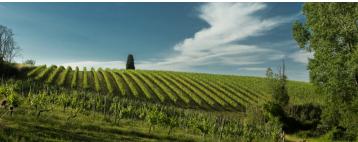

The property is composed of:

- various buildings for a surface of about 2700 square meters; Specifically, the property offers 8 apartments intended for agritourism activity, a ninth apartment not rented and master apartment where the owner lives, cellars, offices, warehouses, tasting room, covered parking spaces, machinery shed, deposits, laundry;
- about 63 hectares of land of which 16 are cultivated with vineyards according to the methods and criteria required by organic farming, about 7.98 hectares of olive grove, about 25 hectares of arable land, about 5 hectares of pasture, about 4.5 hectares of woodland;
- beautiful 6 x 12 m swimming pool with courtyard and solarium area located in a splendid panoramic position.

Of no less importance is the production of extra virgin olive oil for which it has obtained several awards.

The farms's production is represented by Vernaccia di San Gimignano grapes followed by other vineyards cultivated with Sangiovese, Merlot, Chardonnay, Cabernet Sauvignon, Riesling, Syrah, Trebbiano, Malvasia, Malvasia Nera grapes and very small productions of Canaiolo, Colorino and Alicante.

The Farm stands out for its wine production of reds, whites and vin santo, as well as for its excellent extra virgin olive oil.

All production is certified organic.

The average annual production is as follows: