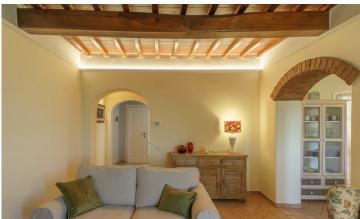

The property is composed of:

- various buildings for a surface of about 2700 square meters; Specifically, the property offers 8 apartments intended for agritourism activity, a ninth apartment not rented and master apartment where the owner lives, cellars, offices, warehouses, tasting room, covered parking spaces, machinery shed, deposits, laundry;
- about 63 hectares of land of which 16 are cultivated with vineyards according to the methods and criteria required by organic farming, about 7.98 hectares of olive grove, about 25 hectares of arable land, about 5 hectares of pasture, about 4.5 hectares of woodland;
- beautiful 6 x 12 m swimming pool with courtyard and solarium area located in a splendid panoramic position.

At the disposal of the agritourism activity, the company has 8 apartments:

Apartment 1 45 m2 1 double bedroom 1 bathroom

Apartment 2 50 m2 1 double bedroom 1 bathroom

Apartment 3 40 m2 1 double bedroom 1 bathroom