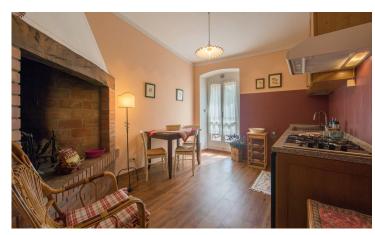

The property is composed of:

- various buildings for a surface of about 2700 square meters; Specifically, the property offers 8 apartments intended for agritourism activity, a ninth apartment not rented and master apartment where the owner lives, cellars, offices, warehouses, tasting room, covered parking spaces, machinery shed, deposits, laundry;
- about 63 hectares of land of which 16 are cultivated with vineyards according to the methods and criteria required by organic farming, about 7.98 hectares of olive grove, about 25 hectares of arable land, about 5 hectares of pasture, about 4.5 hectares of woodland;
- beautiful 6 x 12 m swimming pool with courtyard and solarium area located in a splendid panoramic position.

At the disposal of the agritourism activity, the company has 8 apartments:

Apartment 1 45 m2 1 double bedroom 1 bathroom

Apartment 2 50 m2 1 double bedroom 1 bathroom

Apartment 3 40 m2 1 double bedroom 1 bathroom