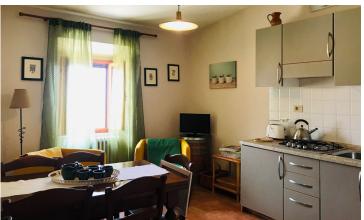

The property is composed of:

- various buildings for a surface of about 2700 square meters; Specifically, the property offers 8 apartments intended for agritourism activity, a ninth apartment not rented and master apartment where the owner lives, cellars, offices, warehouses, tasting room, covered parking spaces, machinery shed, deposits, laundry;
- about 63 hectares of land of which 16 are cultivated with vineyards according to the methods and criteria required by organic farming, about 7.98 hectares of olive grove, about 25 hectares of arable land, about 5 hectares of pasture, about 4.5 hectares of woodland;
- beautiful 6 x 12 m swimming pool with courtyard and solarium area located in a splendid panoramic position.

At the disposal of the agritourism activity, the company has 8 apartments:

Apartment 1 45 m2 1 double bedroom 1 bathroom

Apartment 2 50 m2 1 double bedroom 1 bathroom

Apartment 3 40 m2 1 double bedroom 1 bathroom