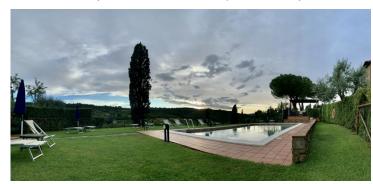

The property is composed of:

- various buildings for a surface of about 2700 square meters; Specifically, the property offers 8 apartments intended for agritourism activity, a ninth apartment not rented and master apartment where the owner lives, cellars, offices, warehouses, tasting room, covered parking spaces, machinery shed, deposits, laundry;
- about 63 hectares of land of which 16 are cultivated with vineyards according to the methods and criteria required by organic farming, about 7.98 hectares of olive grove, about 25 hectares of arable land, about 5 hectares of pasture, about 4.5 hectares of woodland;
- beautiful 6 x 12 m swimming pool with courtyard and solarium area located in a splendid panoramic position.