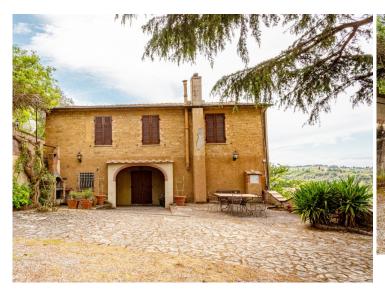

# Farmhouse with swimming pool, Volterra (Pisa)

In the first countryside of Volterra, only 4 km from the services and the shops of the Etruscan town, for sale a two storey villa with 14000 sqm of land and swimming pool.

The house is 145 sqm, it is easily accessible through a very short piece unpaved road in good conditions and it is composed of: entrance through a 8 sqm loggia on the ground floor, hallway, kitchenette, big lounge with wood burning oven and bathroom. Always on the ground floor, with separate entrance there is the boiler room. Internal stairs lead to the first floor which is composed of hallway with fireplace, 3 bedrooms and bathroom. The bathrooms had been renovated in 2005 and the house is in good conditions, it just needs to be personalized and cosmetics.

In the immediate closeness of the property for sale there is the neighbours' house anyway it doesn't limit the view and the intimacy, the villa actually enjoys a stunning panoramic view over the surrounding countryside.