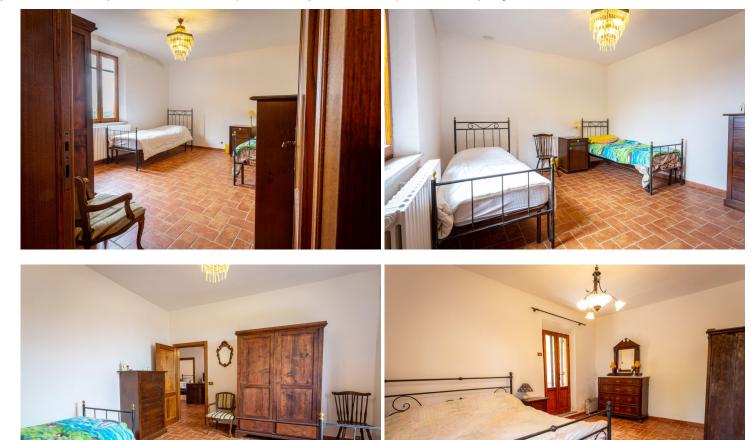

The house is 145 sqm, it is easily accessible through a very short piece unpaved road in good conditions and it is composed of: entrance through a 8 sqm loggia on the ground floor, hallway, kitchenette, big lounge with wood burning oven and bathroom. Always on the ground floor, with separate entrance there is the boiler room. Internal stairs lead to the first floor which is composed of hallway with fireplace, 3 bedrooms and bathroom. The bathrooms had been renovated in 2005 and the house is in good conditions, it just needs to be personalized and cosmetics.