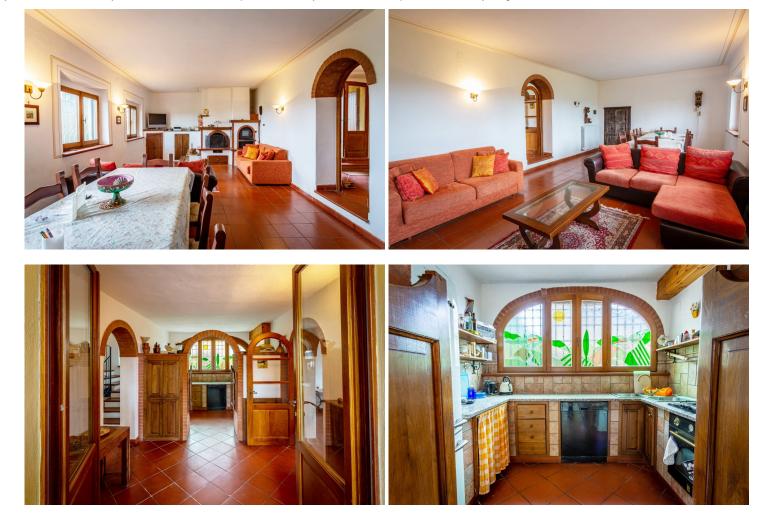

The house is 145 sqm, it is easily accessible through a very short piece unpaved road in good conditions and it is composed of: entrance through a 8 sqm loggia on the ground floor, hallway, kitchenette, big lounge with wood burning oven and bathroom. Always on the ground floor, with separate entrance there is the boiler room. Internal stairs lead to the first floor which is composed of hallway with fireplace, 3 bedrooms and bathroom. The bathrooms had been renovated in 2005 and the house is in good conditions, it just needs to be personalized and cosmetics.

This is a perfect house to live in permanently or to spend the holidays because of its closeness to the services and quiet background