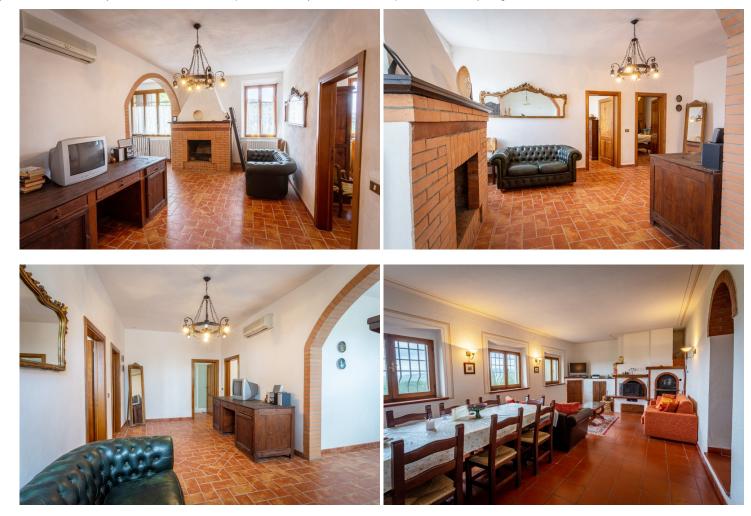

The house is 145 sqm, it is easily accessible through a very short piece unpaved road in good conditions and it is composed of: entrance through a 8 sqm loggia on the ground floor, hallway, kitchenette, big lounge with wood burning oven and bathroom. Always on the ground floor, with separate entrance there is the boiler room. Internal stairs lead to the first floor which is composed of hallway with fireplace, 3 bedrooms and bathroom. The bathrooms had been renovated in 2005 and the house is in good conditions, it just needs to be personalized and cosmetics.