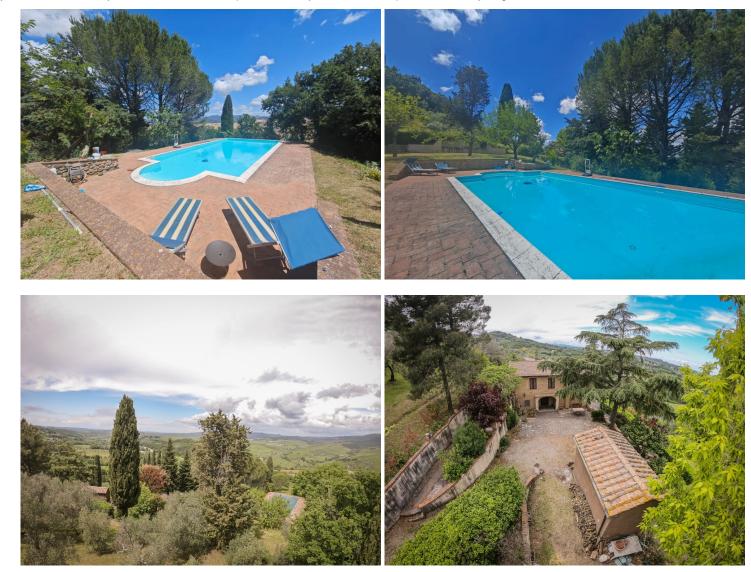

All systems are connected and functioning with water mains and LPG gas tank.

The sale include a 27 sqm two storey barn to be completely renovated and currently used as storage, 14000 sqm of land with olive and fruit trees and a 8 x 5 meters swimming pool.

In the immediate closeness of the property for sale there is the neighbours' house anyway it doesn't limit the view and the intimacy, the villa actually enjoys a stunning panoramic view over the surrounding countryside.

#### GARDENS AND GROUNDS

Adjoining land Comments

14000 sqm of land with olive and fruit trees and a 8 x 5 meters swimming pool.

uscany Inside S ΤΑ R E

TUSCANY INSIDE REAL ESTATE DI RIVIECCIO ANNA Cell. Tel No: 0039 335 829 8214 Email: info@tuscanyinside.it