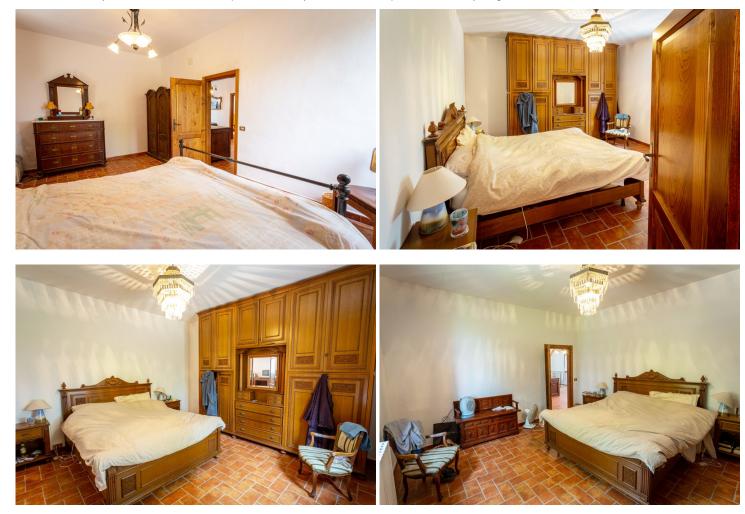

The house is 145 sqm, it is easily accessible through a very short piece unpaved road in good conditions and it is composed of: entrance through a 8 sqm loggia on the ground floor, hallway, kitchenette, big lounge with wood burning oven and bathroom. Always on the ground floor, with separate entrance there is the boiler room. Internal stairs lead to the first floor which is composed of hallway with fireplace, 3 bedrooms and bathroom. The bathrooms had been renovated in 2005 and the house is in good conditions, it just needs to be personalized and cosmetics.