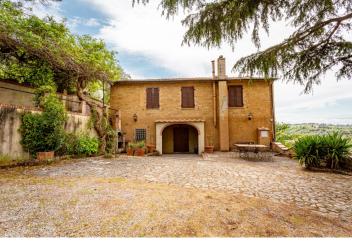

# Farmhouse with swimming pool, Volterra (Pisa)

In the first countryside of Volterra, only 4 km from the services and the shops of the Etruscan town, for sale a two storey villa with 14000 sqm of land and swimming pool.

The house is 145 sqm, it is easily accessible through a very short piece unpaved road in good conditions and it is composed of: entrance through a 8 sqm loggia on the ground floor, hallway, kitchenette, big lounge with wood burning oven and bathroom. Always on the ground floor, with separate entrance there is the boiler room. Internal stairs lead to the first floor which is composed of hallway with fireplace, 3 bedrooms and bathroom. The bathrooms had been renovated in 2005 and the house is in good conditions, it just needs to be personalized and cosmetics.

In the immediate closeness of the property for sale there is the neighbours' house anyway it doesn't limit the view and the intimacy, the villa actually enjoys a stunning panoramic view over the surrounding countryside.