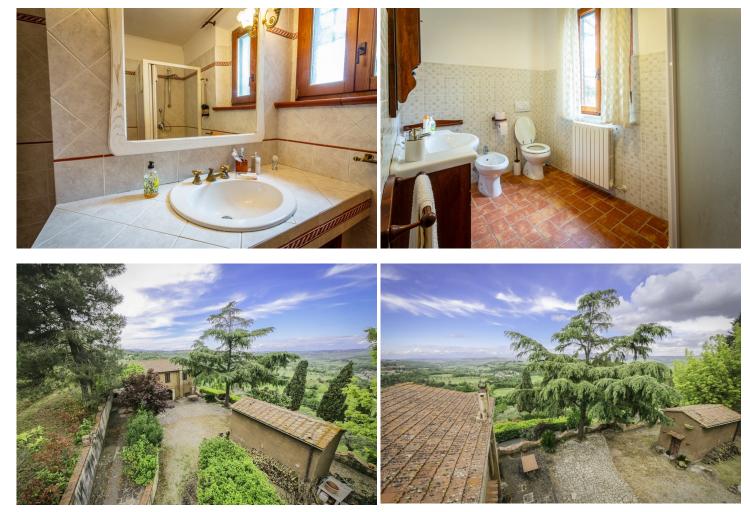

The house is 145 sqm, it is easily accessible through a very short piece unpaved road in good conditions and it is composed of: entrance through a 8 sqm loggia on the ground floor, hallway, kitchenette, big lounge with wood burning oven and bathroom. Always on the ground floor, with separate entrance there is the boiler room. Internal stairs lead to the first floor which is composed of hallway with fireplace, 3 bedrooms and bathroom. The bathrooms had been renovated in 2005 and the house is in good conditions, it just needs to be personalized and cosmetics.

In the immediate closeness of the property for sale there is the neighbours' house anyway it doesn't limit the view and the intimacy, the villa actually enjoys a stunning panoramic view over the surrounding countryside.

#### GARDENS AND GROUNDS

Adjoining land Comments

14000 sqm of land with olive and fruit trees and a 8 x 5 meters swimming pool.

uscany Inside S ΤΑ R E

TUSCANY INSIDE REAL ESTATE DI RIVIECCIO ANNA Cell. Tel No: 0039 335 829 8214 Email: info@tuscanyinside.it