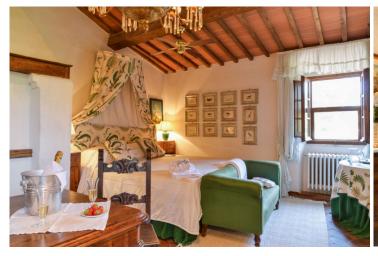

On the ground floor of the property there is a large living area that includes several living rooms adorned with precious and ancient stone fireplaces and precious ceilings with exposed wooden beams.

Going up the stairs one can access the sleeping area including 4 bedrooms, each of which is perfectly furnished according to the traditional style: high-level materials, classic furniture and fine upholstery.

Layout Main Villa: Large living room, Kitchen, Three closets, Bathroom, Laundry, Boiler rooms;

First Floor: Three large living rooms, Two bedrooms with en suite bathroom, Study;

Second Floor: Four bedrooms, Three bathrooms.