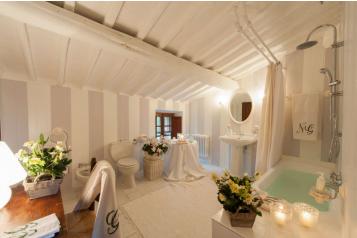

Layout Main Villa: Large living room, Kitchen, Three closets, Bathroom, Laundry, Boiler rooms;

First Floor: Three large living rooms, Two bedrooms with en suite bathroom, Study;

Second Floor: Four bedrooms, Three bathrooms.