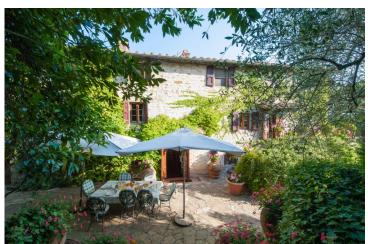

Built in exposed stone and dotted with a scenic climbing ivy, this house measures about 720 sqm and it is divided on three levels. It represents a clear example of local style. The entire property consists of the main villa and two other outbuildings, one of which is obtained from an ancient church dating back to the year 1000.

On the ground floor of the property there is a large living area that includes several living rooms adorned with precious and ancient stone fireplaces and precious ceilings with exposed wooden beams.

Going up the stairs one can access the sleeping area including 4 bedrooms, each of which is perfectly furnished according to the traditional style: high-level materials, classic furniture and fine upholstery.