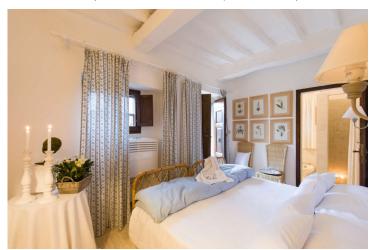

On the ground floor of the property there is a large living area that includes several living rooms adorned with precious and ancient stone fireplaces and precious ceilings with exposed wooden beams.

Going up the stairs one can access the sleeping area including 4 bedrooms, each of which is perfectly furnished according to the traditional style: high-level materials, classic furniture and fine upholstery.

Layout Main Villa: Large living room, Kitchen, Three closets, Bathroom, Laundry, Boiler rooms;

First Floor: Three large living rooms, Two bedrooms with en suite bathroom, Study;

Second Floor: Four bedrooms, Three bathrooms.