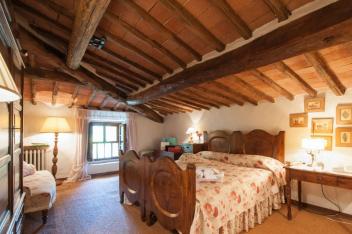

On the ground floor of the property there is a large living area that includes several living rooms adorned with precious and ancient stone fireplaces and precious ceilings with exposed wooden beams.

Going up the stairs one can access the sleeping area including 4 bedrooms, each of which is perfectly furnished according to the traditional style: high-level materials, classic furniture and fine upholstery.

Layout Main Villa: Large living room, Kitchen, Three closets, Bathroom, Laundry, Boiler rooms;

First Floor: Three large living rooms, Two bedrooms with en suite bathroom, Study;

Second Floor: Four bedrooms, Three bathrooms.