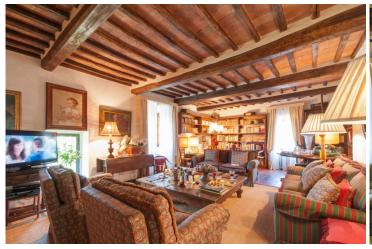

On the ground floor of the property there is a large living area that includes several living rooms adorned with precious and ancient stone fireplaces and precious ceilings with exposed wooden beams.

Going up the stairs one can access the sleeping area including 4 bedrooms, each of which is perfectly furnished according to the traditional style: high-level materials, classic furniture and fine upholstery.

Layout Main Villa: Large living room, Kitchen, Three closets, Bathroom, Laundry, Boiler rooms;

First Floor: Three large living rooms, Two bedrooms with en suite bathroom, Study;

Second Floor: Four bedrooms, Three bathrooms.