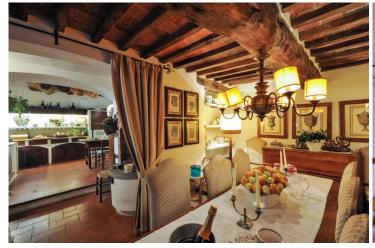

Built in exposed stone and dotted with a scenic climbing ivy, this house measures about 720 sqm and it is divided on three levels. It represents a clear example of local style. The entire property consists of the main villa and two other outbuildings, one of which is obtained from an ancient church dating back to the year 1000.

On the ground floor of the property there is a large living area that includes several living rooms adorned with precious and ancient stone fireplaces and precious ceilings with exposed wooden beams.

Going up the stairs one can access the sleeping area including 4 bedrooms, each of which is perfectly furnished according to the traditional style: high-level materials, classic furniture and fine upholstery.