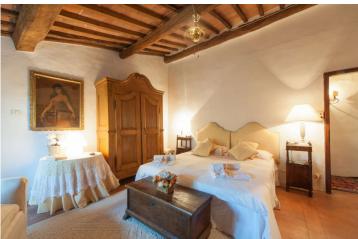

On the ground floor of the property there is a large living area that includes several living rooms adorned with precious and ancient stone fireplaces and precious ceilings with exposed wooden beams.

Going up the stairs one can access the sleeping area including 4 bedrooms, each of which is perfectly furnished according to the traditional style: high-level materials, classic furniture and fine upholstery.

Layout Main Villa: Large living room, Kitchen, Three closets, Bathroom, Laundry, Boiler rooms;

First Floor: Three large living rooms, Two bedrooms with en suite bathroom, Study;

Second Floor: Four bedrooms, Three bathrooms.