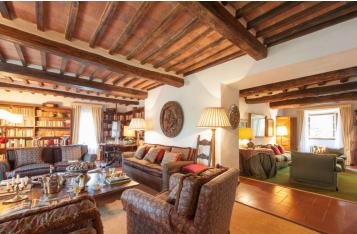

On the ground floor of the property there is a large living area that includes several living rooms adorned with precious and ancient stone fireplaces and precious ceilings with exposed wooden beams.

Going up the stairs one can access the sleeping area including 4 bedrooms, each of which is perfectly furnished according to the traditional style: high-level materials, classic furniture and fine upholstery.

Layout Main Villa: Large living room, Kitchen, Three closets, Bathroom, Laundry, Boiler rooms;

First Floor: Three large living rooms, Two bedrooms with en suite bathroom, Study;

Second Floor: Four bedrooms, Three bathrooms.