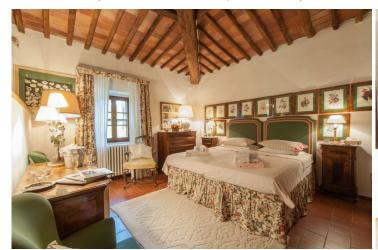

On the ground floor of the property there is a large living area that includes several living rooms adorned with precious and ancient stone fireplaces and precious ceilings with exposed wooden beams.

Going up the stairs one can access the sleeping area including 4 bedrooms, each of which is perfectly furnished according to the traditional style: high-level materials, classic furniture and fine upholstery.

Layout Main Villa: Large living room, Kitchen, Three closets, Bathroom, Laundry, Boiler rooms;

First Floor: Three large living rooms, Two bedrooms with en suite bathroom, Study;

Second Floor: Four bedrooms, Three bathrooms.