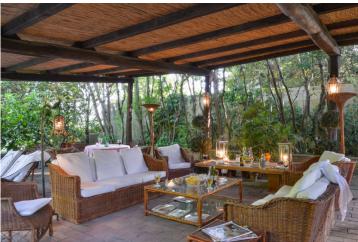

On the ground floor of the property there is a large living area that includes several living rooms adorned with precious and ancient stone fireplaces and precious ceilings with exposed wooden beams.

Going up the stairs one can access the sleeping area including 4 bedrooms, each of which is perfectly furnished according to the traditional style: high-level materials, classic furniture and fine upholstery.