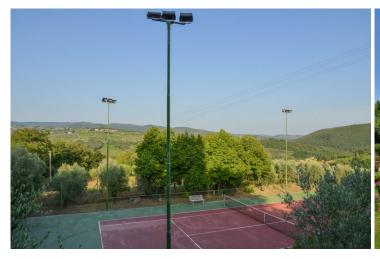

Complete, and further enhance, this property a large swimming pool, a tennis court and a large plot of land cultivated with olive groves and vineyards. The geographical position of this farmhouse is ideal as it is secluded yet close to Castellina and Panzano.

Where: Castellina in Chianti, Province: Siena, Region: Tuscany.

Type: Rural complex consisting of a main villa of 720 sqm (7750 sqf), on three levels, tennis court and swimming pool; plus outbuilding of approx.60 sqm (646 sqf); plus residential annex of approx. 180 sqm (1937 sqf); plus adjoining dressing room of approx. 32 sqm (344 sqf).