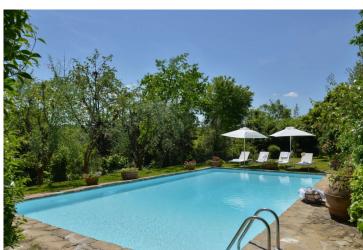

Complete, and further enhance, this property a large swimming pool, a tennis court and a large plot of land cultivated with olive groves and vineyards. The geographical position of this farmhouse is ideal as it is secluded yet close to Castellina and Panzano.

Swimming pool: 7x15 m, with changing room.

Land: Approx. 2 hectares (4.9 acres) partly used as a small olive grove with a few plants but also a small vineyard with the production of Chianti DOCG and Rosso IGT.