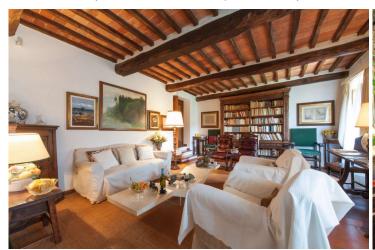

On the ground floor of the property there is a large living area that includes several living rooms adorned with precious and ancient stone fireplaces and precious ceilings with exposed wooden beams.

Going up the stairs one can access the sleeping area including 4 bedrooms, each of which is perfectly furnished according to the traditional style: high-level materials, classic furniture and fine upholstery.

Layout Main Villa: Large living room, Kitchen, Three closets, Bathroom, Laundry, Boiler rooms;

First Floor: Three large living rooms, Two bedrooms with en suite bathroom, Study;

Second Floor: Four bedrooms, Three bathrooms.