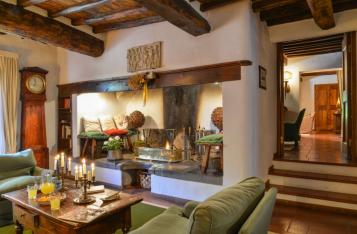

On the ground floor of the property there is a large living area that includes several living rooms adorned with precious and ancient stone fireplaces and precious ceilings with exposed wooden beams.

Going up the stairs one can access the sleeping area including 4 bedrooms, each of which is perfectly furnished according to the traditional style: high-level materials, classic furniture and fine upholstery.

Layout Main Villa: Large living room, Kitchen, Three closets, Bathroom, Laundry, Boiler rooms;

First Floor: Three large living rooms, Two bedrooms with en suite bathroom, Study;

Second Floor: Four bedrooms, Three bathrooms.