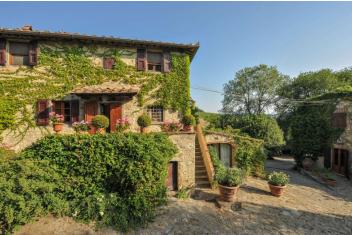

Built in exposed stone and dotted with a scenic climbing ivy, this house measures about 720 sqm and it is divided on three levels. It represents a clear example of local style. The entire property consists of the main villa and two other outbuildings, one of which is obtained from an ancient church dating back to the year 1000.

On the ground floor of the property there is a large living area that includes several living rooms adorned with precious and ancient stone fireplaces and precious ceilings with exposed wooden beams.

Going up the stairs one can access the sleeping area including 4 bedrooms, each of which is perfectly furnished according to the traditional style: high-level materials, classic furniture and fine upholstery.