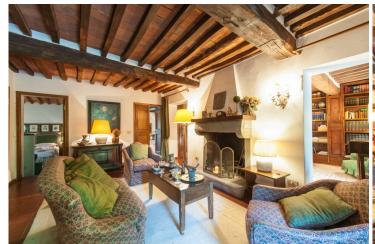

On the ground floor of the property there is a large living area that includes several living rooms adorned with precious and ancient stone fireplaces and precious ceilings with exposed wooden beams.

Going up the stairs one can access the sleeping area including 4 bedrooms, each of which is perfectly furnished according to the traditional style: high-level materials, classic furniture and fine upholstery.

Layout Main Villa: Large living room, Kitchen, Three closets, Bathroom, Laundry, Boiler rooms;

First Floor: Three large living rooms, Two bedrooms with en suite bathroom, Study;

Second Floor: Four bedrooms, Three bathrooms.