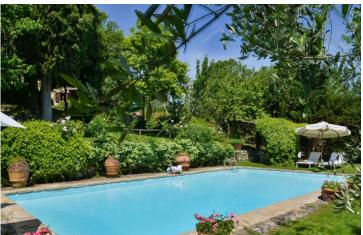

Complete, and further enhance, this property a large swimming pool, a tennis court and a large plot of land cultivated with olive groves and vineyards. The geographical position of this farmhouse is ideal as it is secluded yet close to Castellina and Panzano.

Swimming pool: 7x15 m, with changing room.

Land: Approx. 2 hectares (4.9 acres) partly used as a small olive grove with a few plants but also a small vineyard with the production of Chianti DOCG and Rosso IGT.