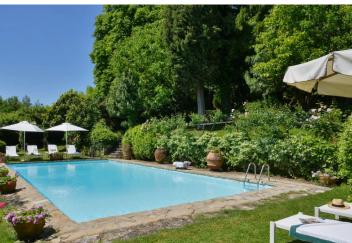

Complete, and further enhance, this property a large swimming pool, a tennis court and a large plot of land cultivated with olive groves and vineyards. The geographical position of this farmhouse is ideal as it is secluded yet close to Castellina and Panzano.

Swimming pool: 7x15 m, with changing room.

Land: Approx. 2 hectares (4.9 acres) partly used as a small olive grove with a few plants but also a small vineyard with the production of Chianti DOCG and Rosso IGT.