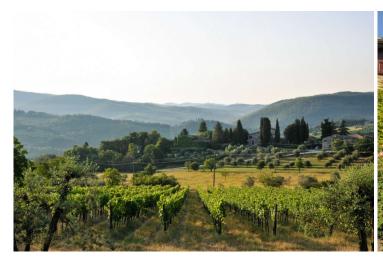

# Ancient stone house in Chianti, Tuscany Castellina in Chianti (Siena)

Ancient stone country house in the Chianti Classico area, for sale. Among the hills, castles and vineyards, a unique and renowned landscapes, we have on sale this 400 years old farmhouse.

Complete, and further enhance, this property a large swimming pool, a tennis court and a large plot of land cultivated with olive groves and vineyards. The geographical position of this farmhouse is ideal as it is secluded yet close to Castellina and Panzano.

Swimming pool: 7x15 m, with changing room.

Land: Approx. 2 hectares (4.9 acres) partly used as a small olive grove with a few plants but also a small vineyard with the production of Chianti DOCG and Rosso IGT.