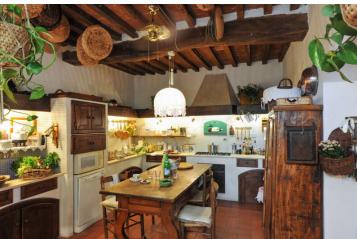

Layout Main Villa: Large living room, Kitchen, Three closets, Bathroom, Laundry, Boiler rooms;

First Floor: Three large living rooms, Two bedrooms with en suite bathroom, Study;

Second Floor: Four bedrooms, Three bathrooms.