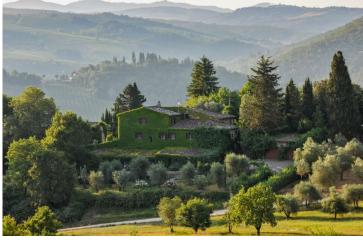

# Ancient stone house in Chianti, Tuscany Castellina in Chianti (Siena)

Ancient stone country house in the Chianti Classico area, for sale. Among the hills, castles and vineyards, a unique and renowned landscapes, we have on sale this 400 years old farmhouse.

Built in exposed stone and dotted with a scenic climbing ivy, this house measures about 720 sqm and it is divided on three levels. It represents a clear example of local style. The entire property consists of the main villa and two other outbuildings, one of which is obtained from an ancient church dating back to the year 1000.

Complete, and further enhance, this property a large swimming pool, a tennis court and a large plot of land cultivated with olive groves and vineyards. The geographical position of this farmhouse is ideal as it is secluded yet close to Castellina and Panzano.

Its short distance away from famous art cities, makes this property a structure with infinite potential and immense prestige, suitable to become a home or luxury accommodation facility.