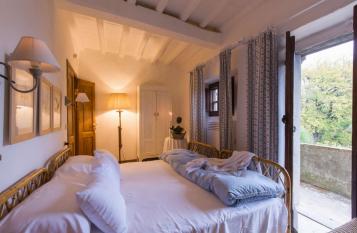

On the ground floor of the property there is a large living area that includes several living rooms adorned with precious and ancient stone fireplaces and precious ceilings with exposed wooden beams.

Going up the stairs one can access the sleeping area including 4 bedrooms, each of which is perfectly furnished according to the traditional style: high-level materials, classic furniture and fine upholstery.

Layout Main Villa: Large living room, Kitchen, Three closets, Bathroom, Laundry, Boiler rooms;

First Floor: Three large living rooms, Two bedrooms with en suite bathroom, Study;

Second Floor: Four bedrooms, Three bathrooms.