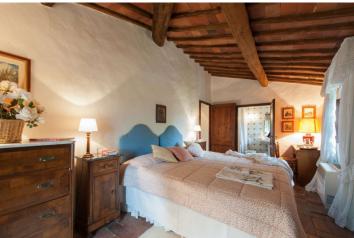

On the ground floor of the property there is a large living area that includes several living rooms adorned with precious and ancient stone fireplaces and precious ceilings with exposed wooden beams.

Going up the stairs one can access the sleeping area including 4 bedrooms, each of which is perfectly furnished according to the traditional style: high-level materials, classic furniture and fine upholstery.

Layout Main Villa: Large living room, Kitchen, Three closets, Bathroom, Laundry, Boiler rooms;

First Floor: Three large living rooms, Two bedrooms with en suite bathroom, Study;

Second Floor: Four bedrooms, Three bathrooms.