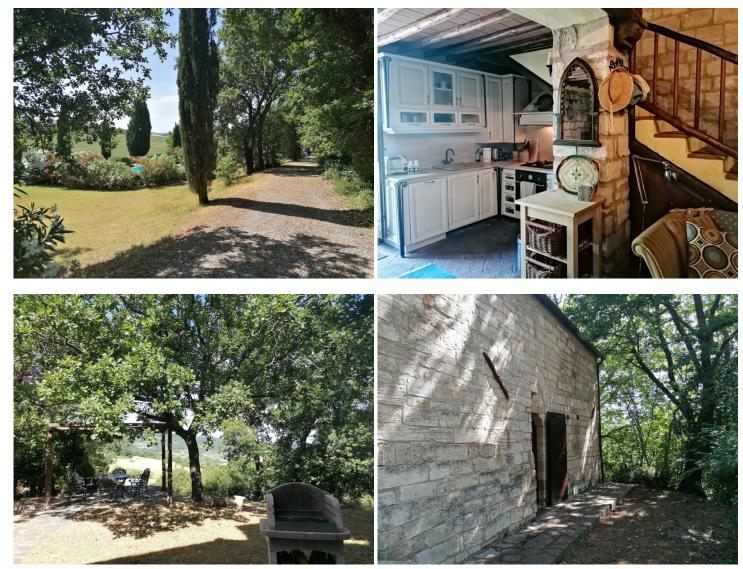

It is a 12th century church converted into a unique and exclusive house with 858 square meters of private garden, and it is composed as follows:

- on the ground floor: you enter the house in the beautiful open space consisting of a corner kitchen, dining area, sitting area with fireplace. On this floor find the master bedroom with its private bathroom and another bathroom.

- on the first floor: two mezzanines that house two bedrooms.

The property is located in a former farmhouse complex consisting of a main house divided into 4 units and the church. Between the two buildings, and in panoramic position, there is the beautiful shared swimming pool which measures 12x5 meters.

Independent LPG heating. Internet wifi. Water from the municipal network.

The property is reached by about 3.5 kilometers of gravel road which, except for a very short and last private stretch, is maintained by the municipality of