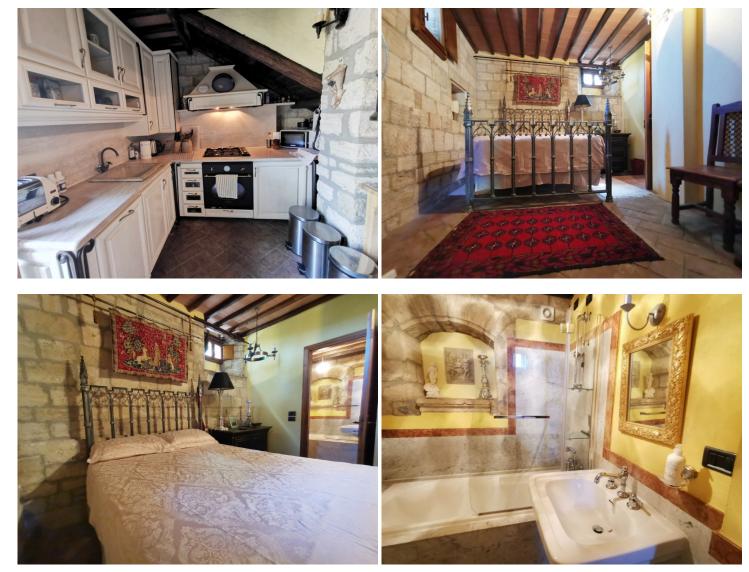

It is a 12th century church converted into a unique and exclusive house with 858 square meters of private garden, and it is composed as follows:

- on the ground floor: you enter the house in the beautiful open space consisting of a corner kitchen, dining area, sitting area with fireplace. On this floor find the master bedroom with its private bathroom and another bathroom.

- on the first floor: two mezzanines that house two bedrooms.

The property is located in a former farmhouse complex consisting of a main house divided into 4 units and the church. Between the two buildings, and in panoramic position, there is the beautiful shared swimming pool which measures 12x5 meters.