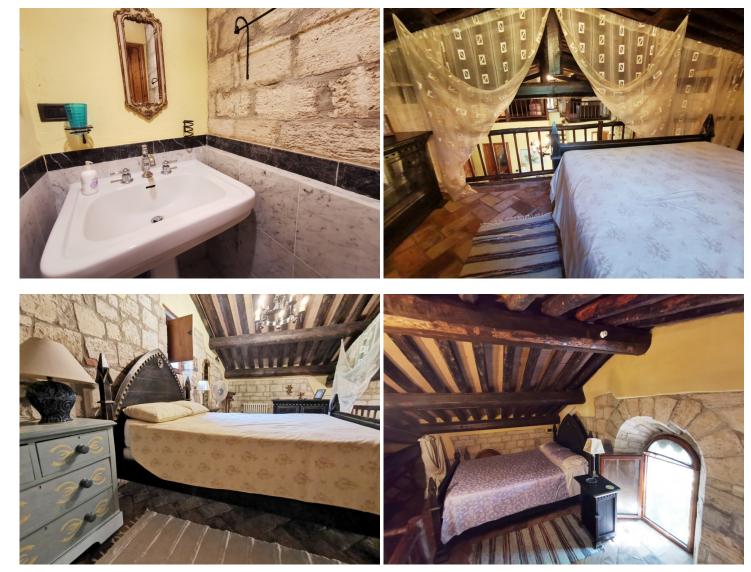

It is a 12th century church converted into a unique and exclusive house with 858 square meters of private garden, and it is composed as follows:

- on the ground floor: you enter the house in the beautiful open space consisting of a corner kitchen, dining area, sitting area with fireplace. On this floor find the master bedroom with its private bathroom and another bathroom.

- on the first floor: two mezzanines that house two bedrooms.

The property is located in a former farmhouse complex consisting of a main house divided into 4 units and the church. Between the two buildings, and in panoramic position, there is the beautiful shared swimming pool which measures 12x5 meters.