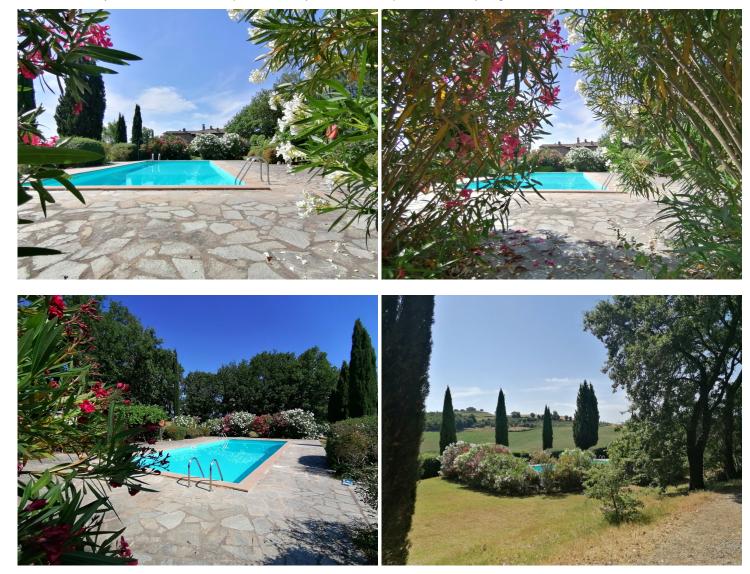

## Sold - Beautiful house with shared swimming pool Volterra (Pisa)

Tuscany Inside Real Estate is pleased to propose the sale of this beautiful and very particular property located in the municipality of Volterra (Pisa)

- on the first floor: two mezzanines that house two bedrooms.

The property is located in a former farmhouse complex consisting of a main house divided into 4 units and the church. Between the two buildings, and in panoramic position, there is the beautiful shared swimming pool which measures 12x5 meters.