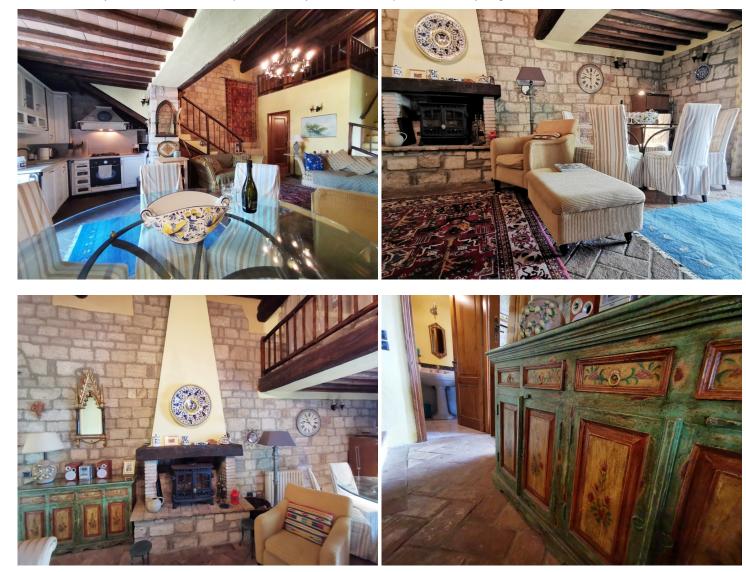

## Sold - Beautiful house with shared swimming pool Volterra (Pisa)

Tuscany Inside Real Estate is pleased to propose the sale of this beautiful and very particular property located in the municipality of Volterra (Pisa)

It is a 12th century church converted into a unique and exclusive house with 858 square meters of private garden, and it is composed as follows:

- on the ground floor: you enter the house in the beautiful open space consisting of a corner kitchen, dining area, sitting area with fireplace. On this floor find the master bedroom with its private bathroom and another bathroom.

- on the first floor: two mezzanines that house two bedrooms.

The property is located in a former farmhouse complex consisting of a main house divided into 4 units and the church. Between the two buildings, and in panoramic position, there is the beautiful shared swimming pool which measures 12x5 meters.