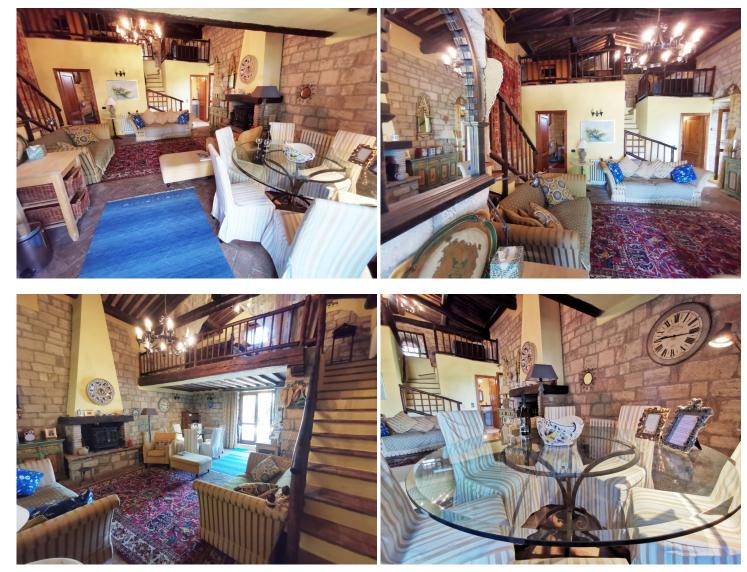

It is a 12th century church converted into a unique and exclusive house with 858 square meters of private garden, and it is composed as follows:

- on the ground floor: you enter the house in the beautiful open space consisting of a corner kitchen, dining area, sitting area with fireplace. On this floor find the master bedroom with its private bathroom and another bathroom.