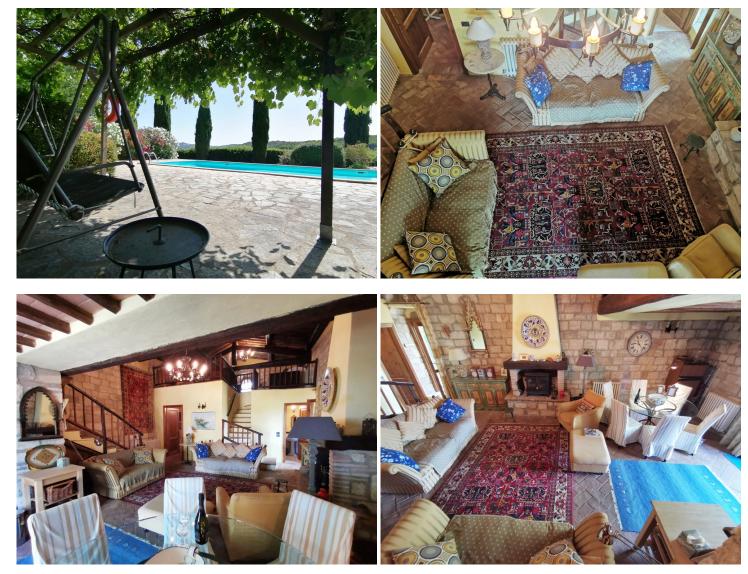

It is a 12th century church converted into a unique and exclusive house with 858 square meters of private garden, and it is composed as follows:

- on the ground floor: you enter the house in the beautiful open space consisting of a corner kitchen, dining area, sitting area with fireplace. On this floor find the master bedroom with its private bathroom and another bathroom.

- on the first floor: two mezzanines that house two bedrooms.

The property is located in a former farmhouse complex consisting of a main house divided into 4 units and the church. Between the two buildings, and in panoramic position, there is the beautiful shared swimming pool which measures 12x5 meters.