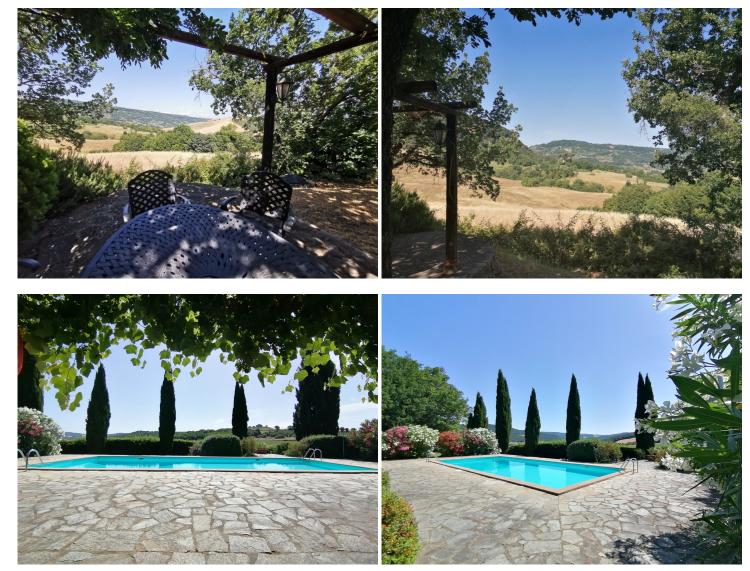

- on the first floor: two mezzanines that house two bedrooms.

The property is located in a former farmhouse complex consisting of a main house divided into 4 units and the church. Between the two buildings, and in panoramic position, there is the beautiful shared swimming pool which measures 12x5 meters.