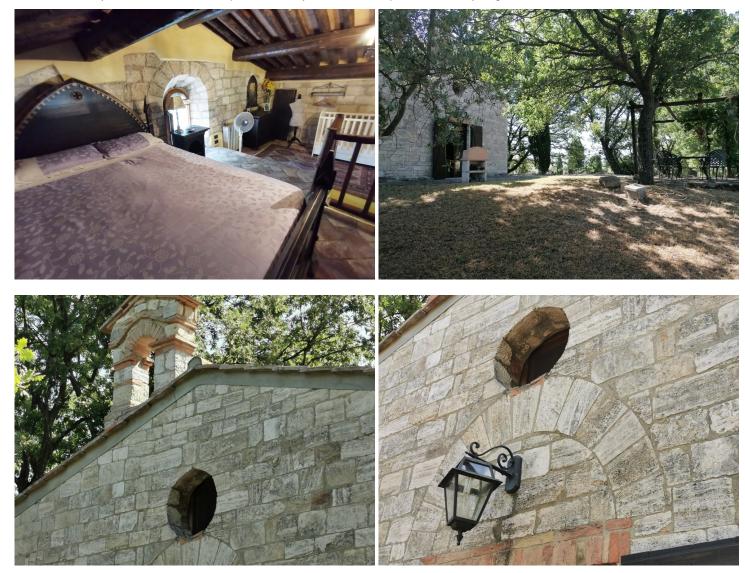

It is a 12th century church converted into a unique and exclusive house with 858 square meters of private garden, and it is composed as follows:

- on the ground floor: you enter the house in the beautiful open space consisting of a corner kitchen, dining area, sitting area with fireplace. On this floor find the master bedroom with its private bathroom and another bathroom.

- on the first floor: two mezzanines that house two bedrooms.

The property is located in a former farmhouse complex consisting of a main house divided into 4 units and the church. Between the two buildings, and in panoramic position, there is the beautiful shared swimming pool which measures 12x5 meters.

A parking area is available to the owners outside the entrance gate.

The building is in excellent condition: the renovation works date back to around the year 2000 and the roof insulation works date back to the year 2012.