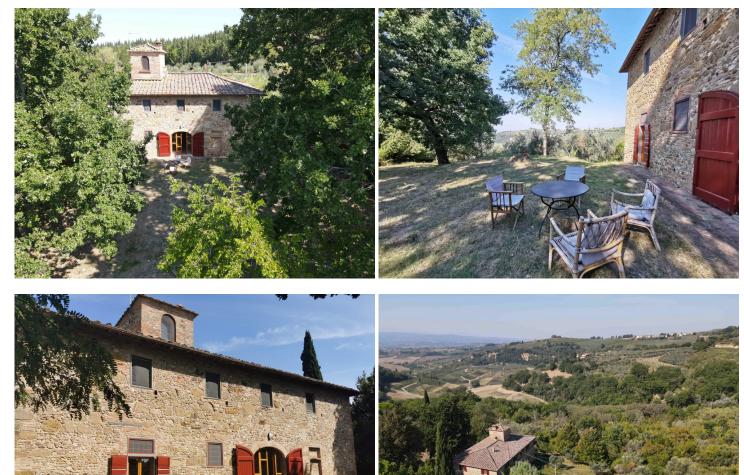

The property has belonged to the current owner's family since the late 1960s and the renovations date back to around the mid-1970s.

The exterior of the property is embellished with abundant vegetation, centuries-old oaks of particular beauty and majesty and a beautiful panoramic view of the typical Tuscan countryside.

The house offers the visitor the typical warmth and character of the old Tuscan country houses. We enter the house through a large arched French door, which opens into a room with a wood oven, kitchen, large storage / laundry room, service bathroom; via the internal stairs we reach the living room on the upper floor which has a traditional fireplace. This cozy room is the heart of the first floor which leads to the 4 bedrooms, the second kitchen, the bathroom and the stairwell leading to the dovecote on the second floor. On the basement floor there is a useful cellar / warehouse.

This beautiful house is in good and habitable condition though in need of renovation and modernization.

Included in the sale is also a ruin of a barn of about 90 square meters with a typical farmyard in front.