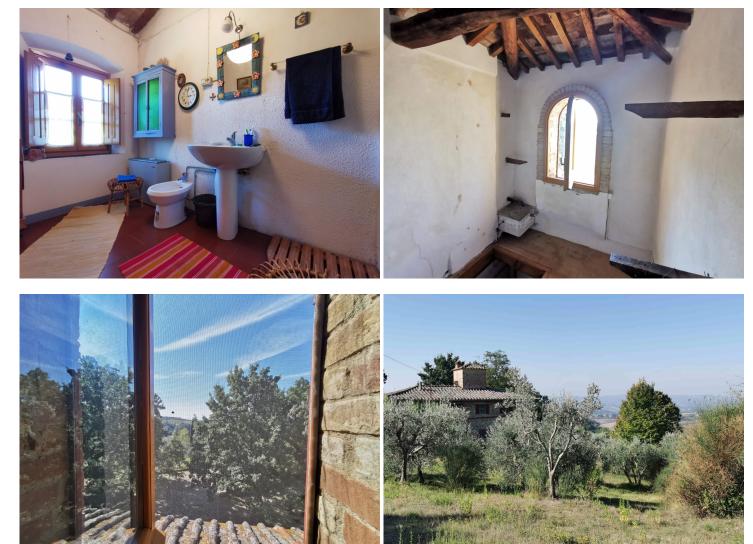

The house offers the visitor the typical warmth and character of the old Tuscan country houses. We enter the house through a large arched French door, which opens into a room with a wood oven, kitchen, large storage / laundry room, service bathroom; via the internal stairs we reach the living room on the upper floor which has a traditional fireplace. This cozy room is the heart of the first floor which leads to the 4 bedrooms, the second kitchen, the bathroom and the stairwell leading to the dovecote on the second floor. On the basement floor there is a useful cellar / warehouse.

This beautiful house is in good and habitable condition though in need of renovation and modernization.

Included in the sale is also a ruin of a barn of about 90 square meters with a typical farmyard in front.