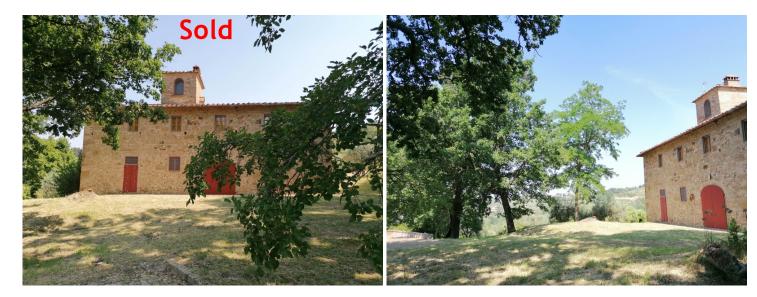

#### Sold - TYPICAL TUSCAN STONE HOUSE WITH LAND NEAR TAVARNELLE VAL DI PESA, FLORENCE Tavarnelle Val di Pesa (Firenze)

TYPICAL TUSCAN STONE HOUSE WITH LAND NEAR TAVARNELLE VAL DI PESA, FLORENCE

Tuscany Inside Real Estate is glad to offer the sale of this beautiful property consisting of a typical stone farmhouse with dovecote, a ruin of a barn with a front yard, and about 5 Hectares of land.

The property has belonged to the current owner's family since the late 1960s and the renovations date back to around the mid-1970s.

The exterior of the property is embellished with abundant vegetation, centuries-old oaks of particular beauty and majesty and a beautiful panoramic view of the typical Tuscan countryside.

The house offers the visitor the typical warmth and character of the old Tuscan country houses. We enter the house through a large arched French door, which opens into a room with a wood oven, kitchen, large storage / laundry room, service bathroom; via the internal stairs we reach the living room on the upper floor which has a traditional fireplace. This cozy room is the heart of the first floor which leads to the 4 bedrooms, the second kitchen, the bathroom and the stairwell leading to the dovecote on the second floor. On the basement floor there is a useful cellar / warehouse.

This beautiful house is in good and habitable condition though in need of renovation and modernization.

Included in the sale is also a ruin of a barn of about 90 square meters with a typical farmyard in front.

The property is accessed via a short stretch of private gravel road.

Main house, about 375 square meters Barn sqm, about 90 Sqm of private land, about 50,000 N ° bedrooms, 4 N ° bathrooms, 2 N ° rooms, 14