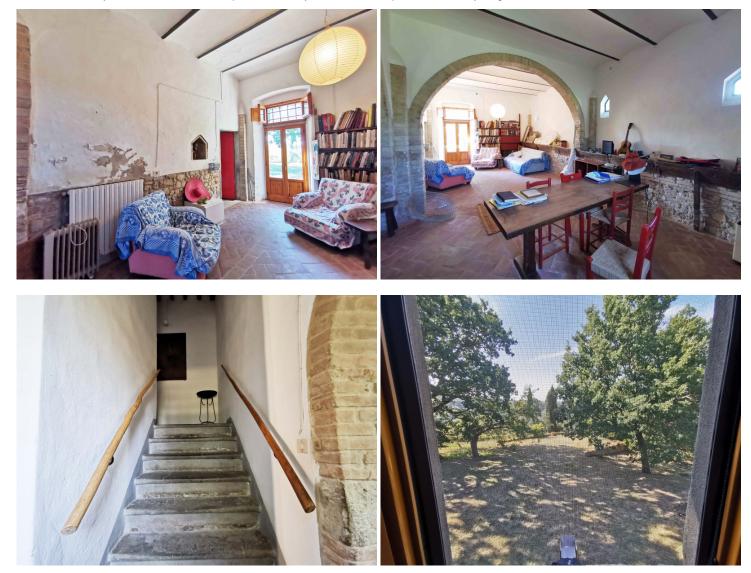

The property has belonged to the current owner's family since the late 1960s and the renovations date back to around the mid-1970s.

The exterior of the property is embellished with abundant vegetation, centuries-old oaks of particular beauty and majesty and a beautiful panoramic view of the typical Tuscan countryside.

The house offers the visitor the typical warmth and character of the old Tuscan country houses. We enter the house through a large arched French door, which opens into a room with a wood oven, kitchen, large storage / laundry room, service bathroom; via the internal stairs we reach the living room on the upper floor which has a traditional fireplace. This cozy room is the heart of the first floor which leads to the 4 bedrooms, the second kitchen, the bathroom and the stairwell leading to the dovecote on the second floor. On the basement floor there is a useful cellar / warehouse.