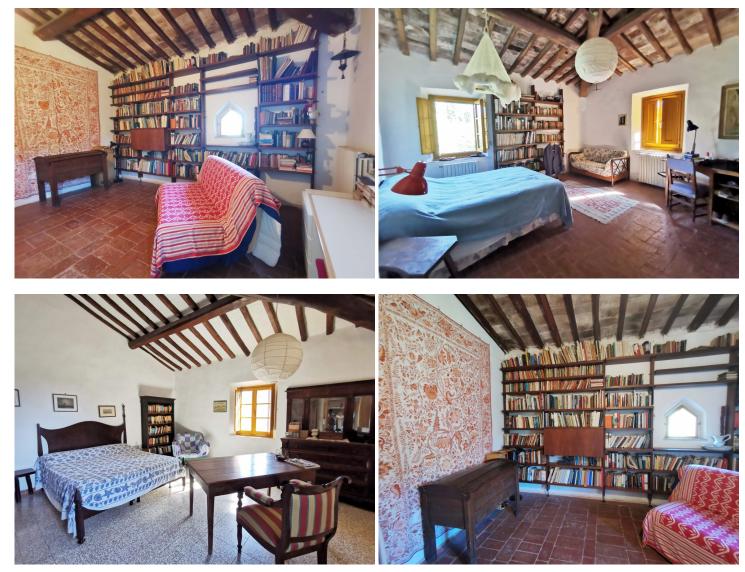

The house offers the visitor the typical warmth and character of the old Tuscan country houses. We enter the house through a large arched French door, which opens into a room with a wood oven, kitchen, large storage / laundry room, service bathroom; via the internal stairs we reach the living room on the upper floor which has a traditional fireplace. This cozy room is the heart of the first floor which leads to the 4 bedrooms, the second kitchen, the bathroom and the stairwell leading to the dovecote on the second floor. On the basement floor there is a useful cellar / warehouse.

This beautiful house is in good and habitable condition though in need of renovation and modernization.

Included in the sale is also a ruin of a barn of about 90 square meters with a typical farmyard in front.