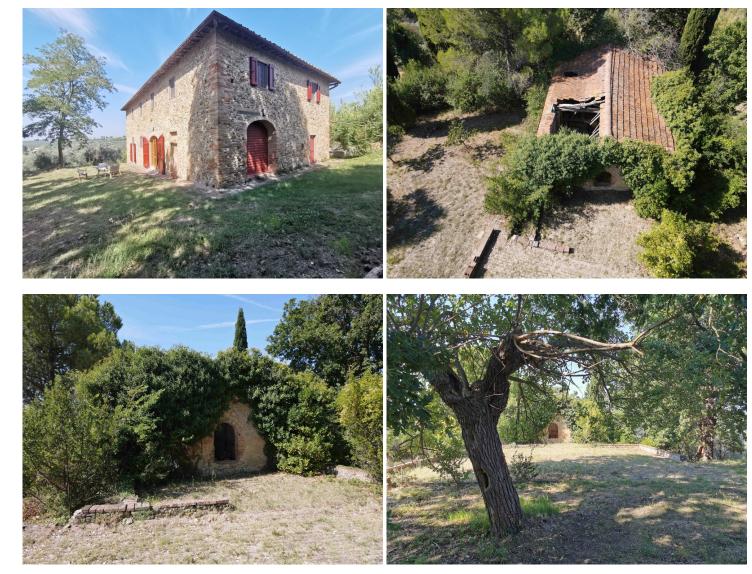

The property has belonged to the current owner's family since the late 1960s and the renovations date back to around the mid-1970s.

The exterior of the property is embellished with abundant vegetation, centuries-old oaks of particular beauty and majesty and a beautiful panoramic view of the typical Tuscan countryside.

This beautiful house is in good and habitable condition though in need of renovation and modernization.

Included in the sale is also a ruin of a barn of about 90 square meters with a typical farmyard in front.

The land has an area of ??about 5 hectares and includes about 100 olive trees in production, about 1 hectare of wood with pines and cypresses, about 1 hectare of olive trees not in production.

The water supply is guaranteed by the public line, the well and a rainwater tank. The heating system is powered by LPG gas