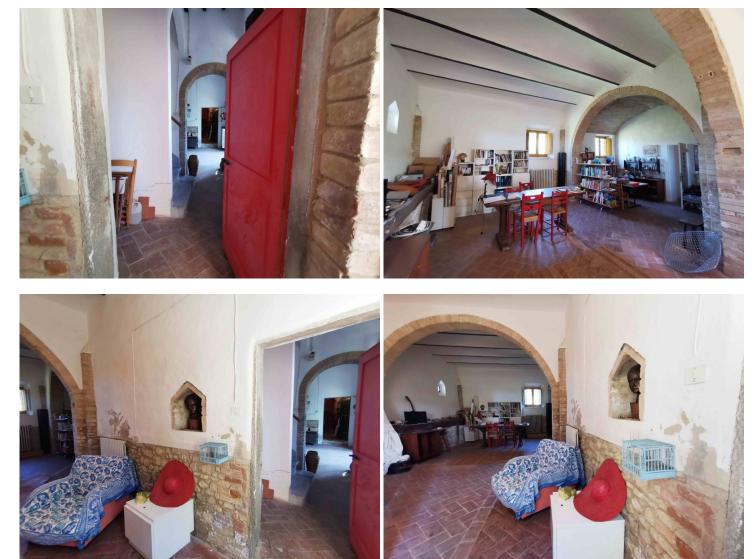

The house offers the visitor the typical warmth and character of the old Tuscan country houses. We enter the house through a large arched French door, which opens into a room with a wood oven, kitchen, large storage / laundry room, service bathroom; via the internal stairs we reach the living room on the upper floor which has a traditional fireplace. This cozy room is the heart of the first floor which leads to the 4 bedrooms, the second kitchen, the bathroom and the stairwell leading to the dovecote on the second floor. On the basement floor there is a useful cellar / warehouse.