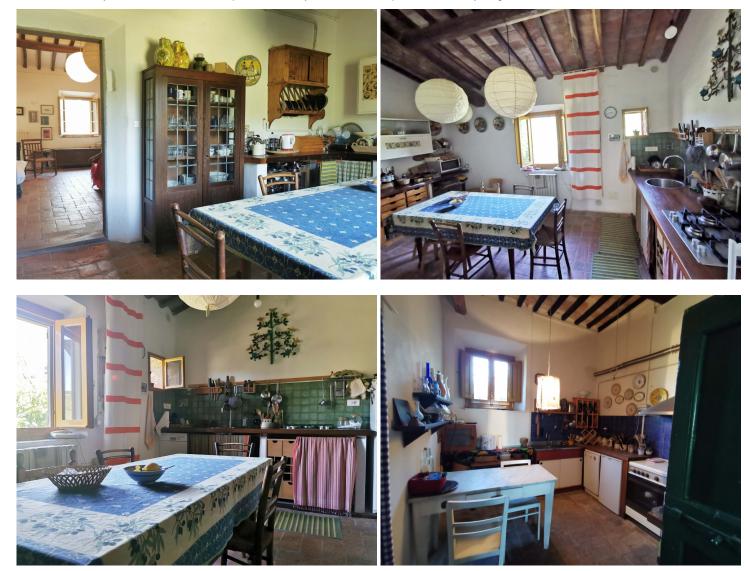

The house offers the visitor the typical warmth and character of the old Tuscan country houses. We enter the house through a large arched French door, which opens into a room with a wood oven, kitchen, large storage / laundry room, service bathroom; via the internal stairs we reach the living room on the upper floor which has a traditional fireplace. This cozy room is the heart of the first floor which leads to the 4 bedrooms, the second kitchen, the bathroom and the stairwell leading to the dovecote on the second floor. On the basement floor there is a useful cellar / warehouse.