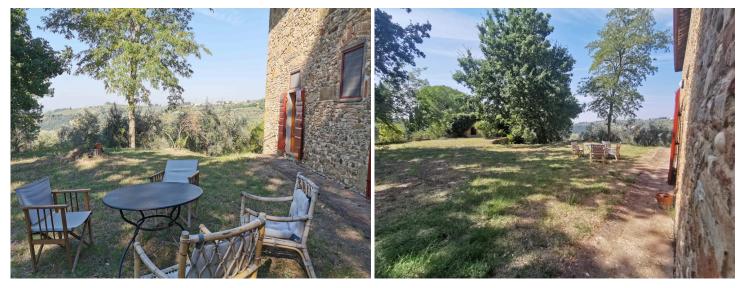

The property has belonged to the current owner's family since the late 1960s and the renovations date back to around the mid-1970s.

The exterior of the property is embellished with abundant vegetation, centuries-old oaks of particular beauty and majesty and a beautiful panoramic view of the typical Tuscan countryside.

The land has an area of ??about 5 hectares and includes about 100 olive trees in production, about 1 hectare of wood with pines and cypresses, about 1 hectare of olive trees not in production.

The water supply is guaranteed by the public line, the well and a rainwater tank. The heating system is powered by LPG gas