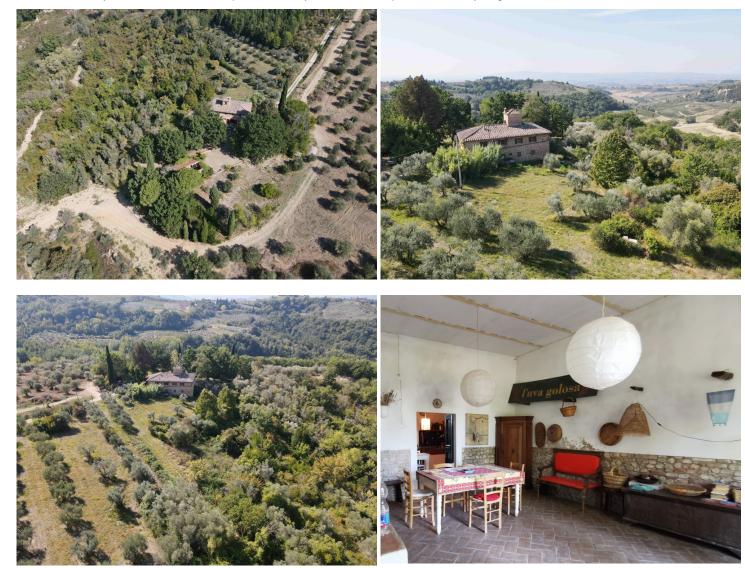

The land has an area of ??about 5 hectares and includes about 100 olive trees in production, about 1 hectare of wood with pines and cypresses, about 1 hectare of olive trees not in production.

The water supply is guaranteed by the public line, the well and a rainwater tank. The heating system is powered by LPG gas

#### GARDENS AND GROUNDS

Adjoining land ??about 5 hectares and includes about 100 olive trees in production, about 1 hectare of wood with pines and cypresses, about 1 hectare of olive trees not in production