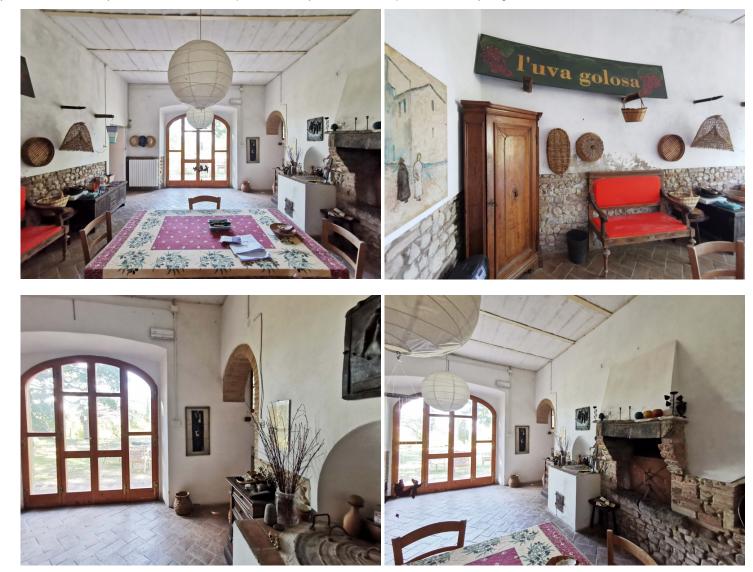

The house offers the visitor the typical warmth and character of the old Tuscan country houses. We enter the house through a large arched French door, which opens into a room with a wood oven, kitchen, large storage / laundry room, service bathroom; via the internal stairs we reach the living room on the upper floor which has a traditional fireplace. This cozy room is the heart of the first floor which leads to the 4 bedrooms, the second kitchen, the bathroom and the stairwell leading to the dovecote on the second floor. On the basement floor there is a useful cellar / warehouse.