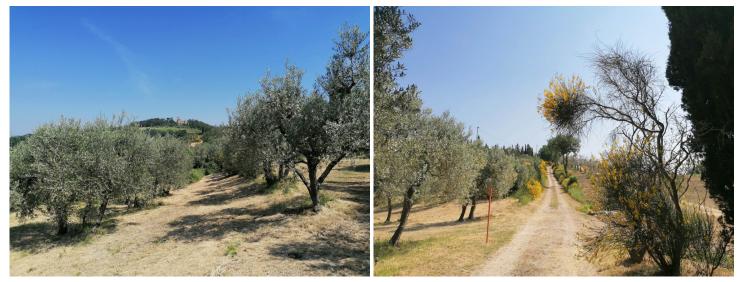

The land has an area of ??about 5 hectares and includes about 100 olive trees in production, about 1 hectare of wood with pines and cypresses, about 1 hectare of olive trees not in production.

The water supply is guaranteed by the public line, the well and a rainwater tank. The heating system is powered by LPG gas

The property is accessed via a short stretch of private gravel road.

Main house, about 375 square meters Barn sqm, about 90 Sqm of private land, about 50,000 N ° bedrooms, 4 N ° bathrooms, 2 N ° rooms, 14

#### GARDENS AND GROUNDS

Adjoining land ??about 5 hectares and includes about 100 olive trees in production, about 1 hectare of wood with pines and cypresses, about 1 hectare of olive trees not in production