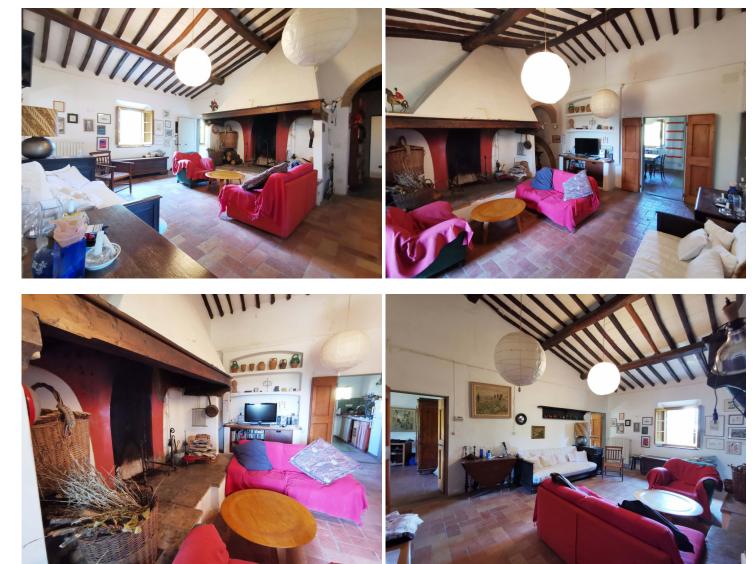

The house offers the visitor the typical warmth and character of the old Tuscan country houses. We enter the house through a large arched French door, which opens into a room with a wood oven, kitchen, large storage / laundry room, service bathroom; via the internal stairs we reach the living room on the upper floor which has a traditional fireplace. This cozy room is the heart of the first floor which leads to the 4 bedrooms, the second kitchen, the bathroom and the stairwell leading to the dovecote on the second floor. On the basement floor there is a useful cellar / warehouse.

This beautiful house is in good and habitable condition though in need of renovation and modernization.

Included in the sale is also a ruin of a barn of about 90 square meters with a typical farmyard in front.