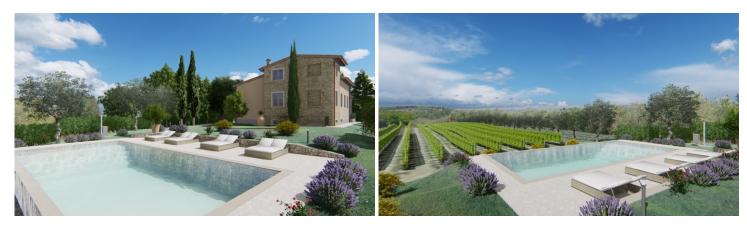

#### Partly reconstructed country house in panoramic position near San Gimignano San Gimignano (Siena)

Country house under reconstruction currently in its raw state located in a convenient and panoramic position a few kilometers from the medieval city of San Gimignano.

The property includes about 8000 sqm of which includes about 4000 sq m which is a Chianti Colli Senesi vineyard. The location is really very convenient and the access is without a gravel road as the villa is located in the vicinity of a road.

The property is not equipped with a permit for the construction of a swimming pool which, however, can be made with permission by the Municipality

Main distances: Nearest services and shops: about 2 km San Gimignano: about 6 Km Siena: about 25 Km Florence: about 45 km Florence airport: about 54 km Pisa airport: about 78 km Beach: about 75 km