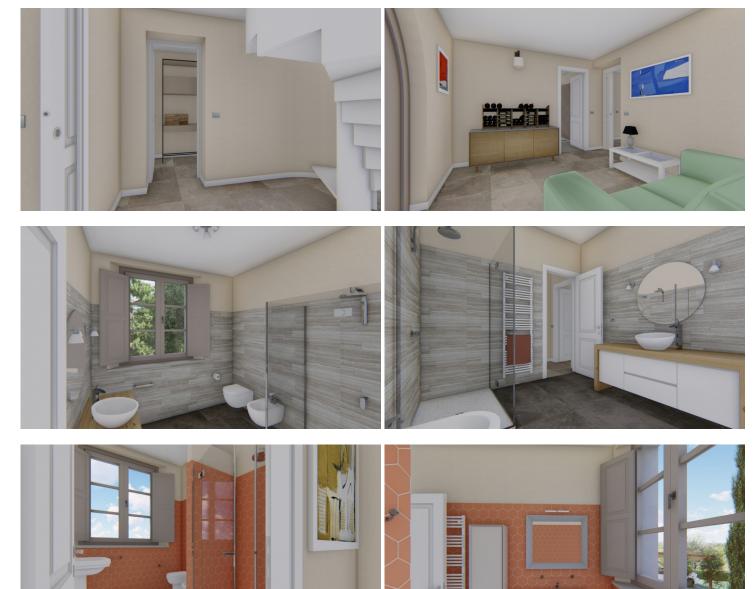

#### Partly reconstructed country house in panoramic position near San Gimignano San Gimignano (Siena)

Country house under reconstruction currently in its raw state located in a convenient and panoramic position a few kilometers from the medieval city of San Gimignano.

The building has a gross area of 240 net square meters (approx. 200 sqm net) in addition to the porch of about 18 square meters, and is composed as follows:

On the basement floor: laundry room, cellar, bathroom, storage room, spiral staircase to the upper floor; On the ground floor: porch, living room, kitchen, two bedrooms, studyroom or single bedroom, two bathrooms, hallway, spiral staircase to the upper floor; On the first floor: two single bedrooms, hallway, two large attics for a total of about 94 sq m with a height of 0.81 to 2.35 m.

The approximate cost necessary to complete the reconstruction of the house amounts to about 300,000 euros, plus cost for the construction of a swimming pool, and, if the buyer wishes, internal changes and customizations are possible according to the needs and style of the new owner.