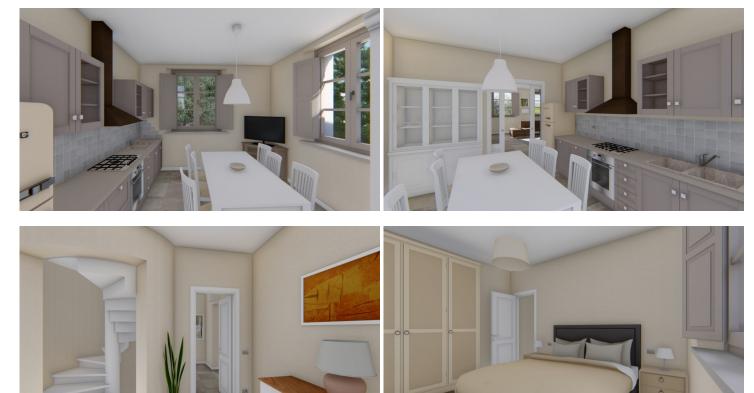

The building has a gross area of 240 net square meters (approx. 200 sqm net) in addition to the porch of about 18 square meters, and is composed as follows:

On the basement floor: laundry room, cellar, bathroom, storage room, spiral staircase to the upper floor; On the ground floor: porch, living room, kitchen, two bedrooms, studyroom or single bedroom, two bathrooms, hallway, spiral staircase to the upper floor; On the first floor: two single bedrooms, hallway, two large attics for a total of about 94 sq m with a height of 0.81 to 2.35 m.