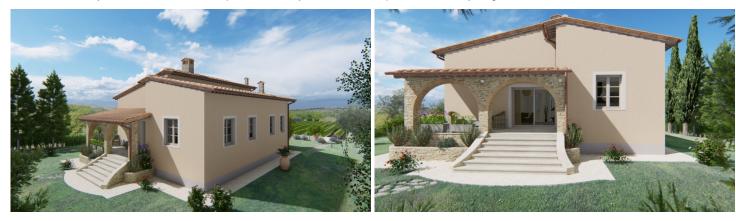

#### Partly reconstructed country house in panoramic position near San Gimignano San Gimignano (Siena)

Country house under reconstruction currently in its raw state located in a convenient and panoramic position a few kilometers from the medieval city of San Gimignano.

The building has a gross area of 240 net square meters (approx. 200 sqm net) in addition to the porch of about 18 square meters, and is composed as follows:

On the basement floor: laundry room, cellar, bathroom, storage room, spiral staircase to the upper floor; On the ground floor: porch, living room, kitchen, two bedrooms, studyroom or single bedroom, two bathrooms, hallway, spiral staircase to the upper floor; On the first floor: two single bedrooms, hallway, two large attics for a total of about 94 sq m with a height of 0.81 to 2.35 m.

The approximate cost necessary to complete the reconstruction of the house amounts to about 300,000 euros, plus cost for the construction of a swimming pool, and, if the buyer wishes, internal changes and customizations are possible according to the needs and style of the new owner.