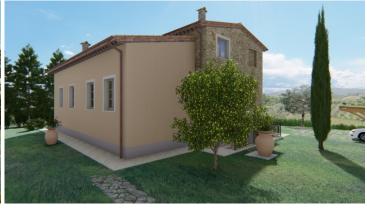

#### Partly reconstructed country house in panoramic position near San Gimignano San Gimignano (Siena)

Country house under reconstruction currently in its raw state located in a convenient and panoramic position a few kilometers from the medieval city of San Gimignano.

The building has a gross area of 240 net square meters (approx. 200 sqm net) in addition to the porch of about 18 square meters, and is composed as follows:

On the basement floor: laundry room, cellar, bathroom, storage room, spiral staircase to the upper floor; On the ground floor: porch, living room, kitchen, two bedrooms, studyroom or single bedroom, two bathrooms, hallway, spiral staircase to the upper floor; On the first floor: two single bedrooms, hallway, two large attics for a total of about 94 sq m with a height of 0.81 to 2.35 m.