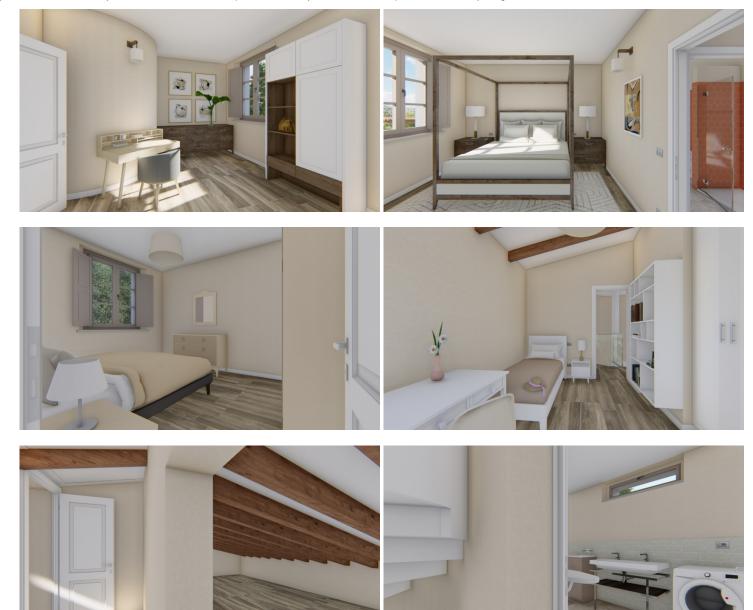

#### Partly reconstructed country house in panoramic position near San Gimignano San Gimignano (Siena)

Country house under reconstruction currently in its raw state located in a convenient and panoramic position a few kilometers from the medieval city of San Gimignano.

The building has a gross area of 240 net square meters (approx. 200 sqm net) in addition to the porch of about 18 square meters, and is composed as follows:

On the basement floor: laundry room, cellar, bathroom, storage room, spiral staircase to the upper floor; On the ground floor: porch, living room, kitchen, two bedrooms, studyroom or single bedroom, two bathrooms, hallway, spiral staircase to the upper floor; On the first floor: two single bedrooms, hallway, two large attics for a total of about 94 sq m with a height of 0.81 to 2.35 m.

The approximate cost necessary to complete the reconstruction of the house amounts to about 300,000 euros, plus cost for the construction of a swimming pool, and, if the buyer wishes, internal changes and customizations are possible according to the needs and style of the new owner.