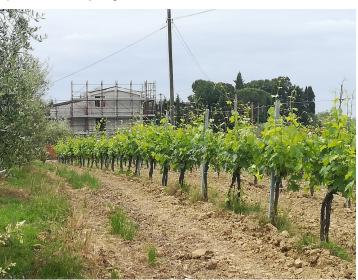

The property includes about 8000 sqm of which includes about 4000 sq m which is a Chianti Colli Senesi vineyard. The location is really very convenient and the access is without a gravel road as the villa is located in the vicinity of a road.