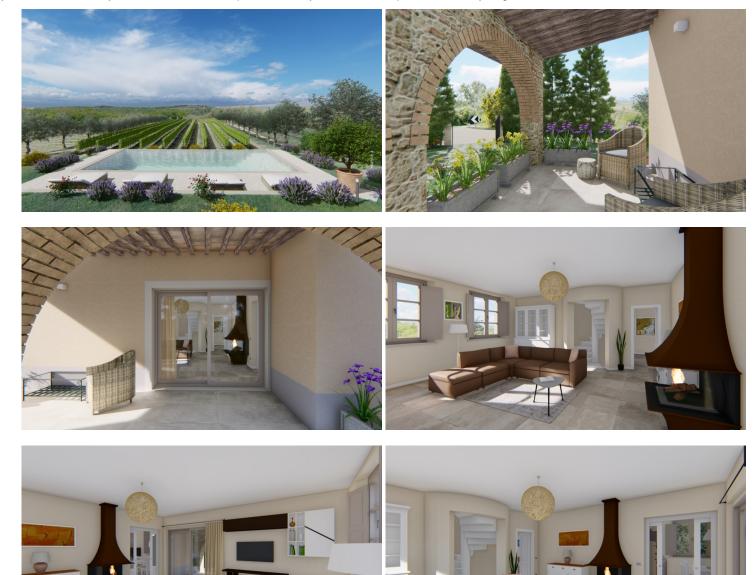

#### Partly reconstructed country house in panoramic position near San Gimignano San Gimignano (Siena)

Country house under reconstruction currently in its raw state located in a convenient and panoramic position a few kilometers from the medieval city of San Gimignano.

The building has a gross area of 240 net square meters (approx. 200 sqm net) in addition to the porch of about 18 square meters, and is composed as follows:

On the basement floor: laundry room, cellar, bathroom, storage room, spiral staircase to the upper floor; On the ground floor: porch, living room, kitchen, two bedrooms, studyroom or single bedroom, two bathrooms, hallway, spiral staircase to the upper floor; On the first floor: two single bedrooms, hallway, two large attics for a total of about 94 sq m with a height of 0.81 to 2.35 m.

The property includes about 8000 sqm of which includes about 4000 sq m which is a Chianti Colli Senesi vineyard. The location is really very convenient and the access is without a gravel road as the villa is located in the vicinity of a road.

The property is not equipped with a permit for the construction of a swimming pool which, however, can be made with permission by the Municipality

Main distances: Nearest services and shops: about 2 km San Gimignano: about 6 Km Siena: about 25 Km Florence: about 45 km Florence airport: about 54 km Pisa airport: about 78 km Beach: about 75 km