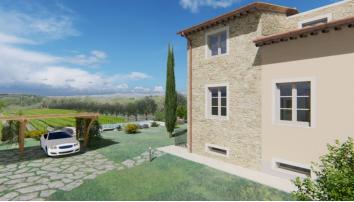

#### Partly reconstructed country house in panoramic position near San Gimignano San Gimignano (Siena)

Country house under reconstruction currently in its raw state located in a convenient and panoramic position a few kilometers from the medieval city of San Gimignano.

The property includes about 8000 sqm of which includes about 4000 sq m which is a Chianti Colli Senesi vineyard. The location is really very convenient and the access is without a gravel road as the villa is located in the vicinity of a road.