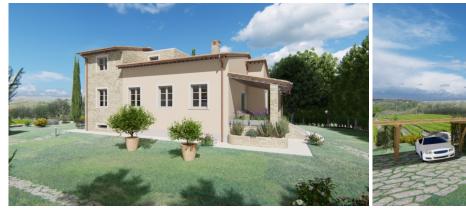

#### Partly reconstructed country house in panoramic position near San Gimignano San Gimignano (Siena)

Country house under reconstruction currently in its raw state located in a convenient and panoramic position a few kilometers from the medieval city of San Gimignano.

The building has a gross area of 240 net square meters (approx. 200 sqm net) in addition to the porch of about 18 square meters, and is composed as follows:

On the basement floor: laundry room, cellar, bathroom, storage room, spiral staircase to the upper floor; On the ground floor: porch, living room, kitchen, two bedrooms, studyroom or single bedroom, two bathrooms, hallway, spiral staircase to the upper floor; On the first floor: two single bedrooms, hallway, two large attics for a total of about 94 sq m with a height of 0.81 to 2.35 m.

The property includes about 8000 sqm of which includes about 4000 sq m which is a Chianti Colli Senesi vineyard. The location is really very convenient and the access is without a gravel road as the villa is located in the vicinity of a road.