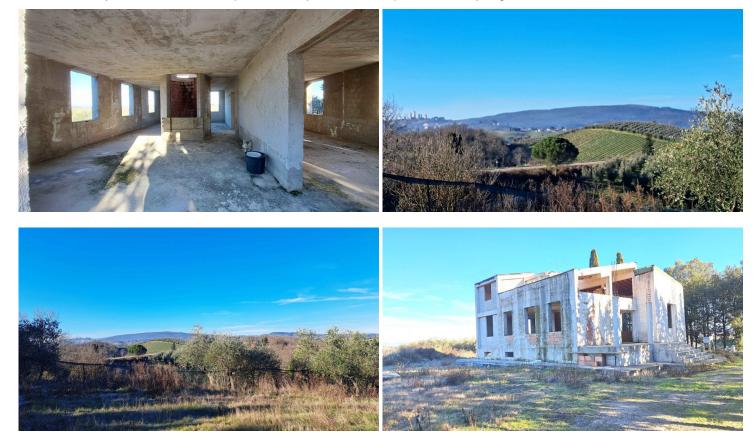

#### Partly reconstructed country house in panoramic position near San Gimignano San Gimignano (Siena)

Country house under reconstruction currently in its raw state located in a convenient and panoramic position a few kilometers from the medieval city of San Gimignano.

The property includes about 8000 sqm of which includes about 4000 sq m which is a Chianti Colli Senesi vineyard. The location is really very convenient and the access is without a gravel road as the villa is located in the vicinity of a road.

The property is not equipped with a permit for the construction of a swimming pool which, however, can be made with permission by the Municipality

Main distances: Nearest services and shops: about 2 km San Gimignano: about 6 Km Siena: about 25 Km Florence: about 45 km Florence airport: about 54 km Pisa airport: about 78 km Beach: about 75 km