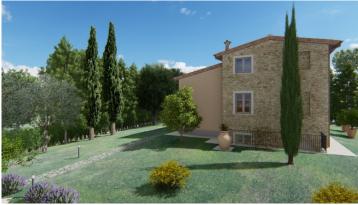

#### Partly reconstructed country house in panoramic position near San Gimignano San Gimignano (Siena)

Country house under reconstruction currently in its raw state located in a convenient and panoramic position a few kilometers from the medieval city of San Gimignano.

The building has a gross area of 240 net square meters (approx. 200 sqm net) in addition to the porch of about 18 square meters, and is composed as follows:

On the basement floor: laundry room, cellar, bathroom, storage room, spiral staircase to the upper floor; On the ground floor: porch, living room, kitchen, two bedrooms, studyroom or single bedroom, two bathrooms, hallway, spiral staircase to the upper floor; On the first floor: two single bedrooms, hallway, two large attics for a total of about 94 sq m with a height of 0.81 to 2.35 m.