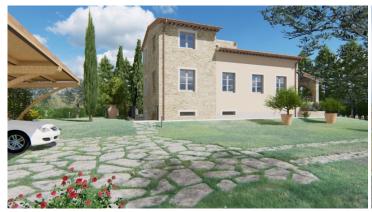

#### Partly reconstructed country house in panoramic position near San Gimignano San Gimignano (Siena)

Country house under reconstruction currently in its raw state located in a convenient and panoramic position a few kilometers from the medieval city of San Gimignano.

The property includes about 8000 sqm of which includes about 4000 sq m which is a Chianti Colli Senesi vineyard. The location is really very convenient and the access is without a gravel road as the villa is located in the vicinity of a road.