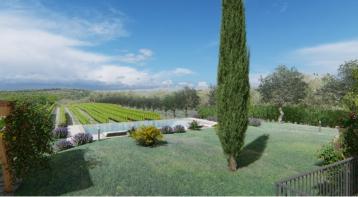

The property includes about 8000 sqm of which includes about 4000 sq m which is a Chianti Colli Senesi vineyard. The location is really very convenient and the access is without a gravel road as the villa is located in the vicinity of a road.

The property is not equipped with a permit for the construction of a swimming pool which, however, can be made with permission by the Municipality

Main distances: Nearest services and shops: about 2 km San Gimignano: about 6 Km Siena: about 25 Km Florence: about 45 km Florence airport: about 54 km Pisa airport: about 78 km Beach: about 75 km