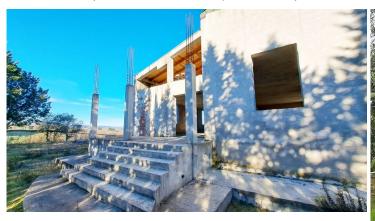

#### Partly reconstructed country house in panoramic position near San Gimignano San Gimignano (Siena)

Country house under reconstruction currently in its raw state located in a convenient and panoramic position a few kilometers from the medieval city of San Gimignano.

The approximate cost necessary to complete the reconstruction of the house amounts to about 300,000 euros, plus cost for the construction of a swimming pool, and, if the buyer wishes, internal changes and customizations are possible according to the needs and style of the new owner.