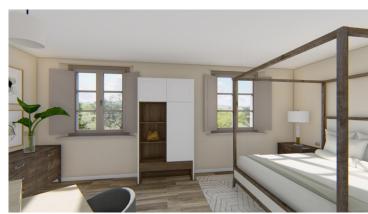

The building has a gross area of 240 net square meters (approx. 200 sqm net) in addition to the porch of about 18 square meters, and is composed as follows:

On the basement floor: laundry room, cellar, bathroom, storage room, spiral staircase to the upper floor; On the ground floor: porch, living room, kitchen, two bedrooms, studyroom or single bedroom, two bathrooms, hallway, spiral staircase to the upper floor; On the first floor: two single bedrooms, hallway, two large attics for a total of about 94 sq m with a height of 0.81 to 2.35 m.