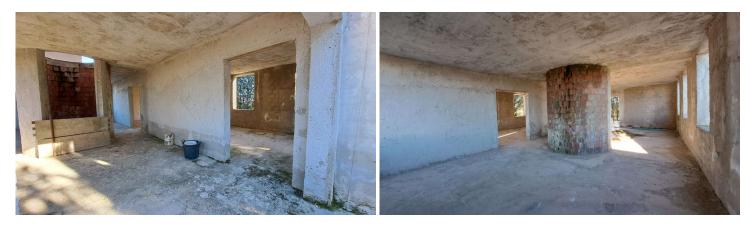

#### Partly reconstructed country house in panoramic position near San Gimignano San Gimignano (Siena)

Country house under reconstruction currently in its raw state located in a convenient and panoramic position a few kilometers from the medieval city of San Gimignano.

The building has a gross area of 240 net square meters (approx. 200 sqm net) in addition to the porch of about 18 square meters, and is composed as follows:

On the basement floor: laundry room, cellar, bathroom, storage room, spiral staircase to the upper floor; On the ground floor: porch, living room, kitchen, two bedrooms, studyroom or single bedroom, two bathrooms, hallway, spiral staircase to the upper floor; On the first floor: two single bedrooms, hallway, two large attics for a total of about 94 sq m with a height of 0.81 to 2.35 m.