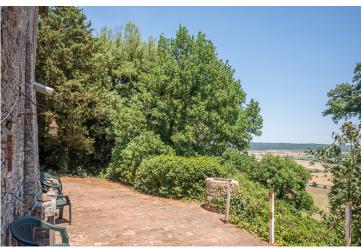

#### Large property with land Rapolano Terme (Siena)

Stone farmhouse in Val di Chiana with panoramic views of the surrounding hills.

The main farm is on two levels of about 1280 square meters, with a fascinating courtyard. Next to the main farm there is an outbuilding with a living room with kitchenette, bedroom, bathroom and loft. The property includes a shed of 30 square meters, two annexes for a total of 163 square meters and 1.95 hectares (4.8 acres) of land with a small olive grove, a vegetable garden and the remaining forest.

The building is habitable but needs renovation works to bring the farm back to its former glory with a contribution of modernity and style.

sid MU

TUSCANY INSIDE REAL ESTATE DI RIVIECCIO ANNA Cell. Tel No: 0039 335 829 8214 Email: info@tuscanyinside.it