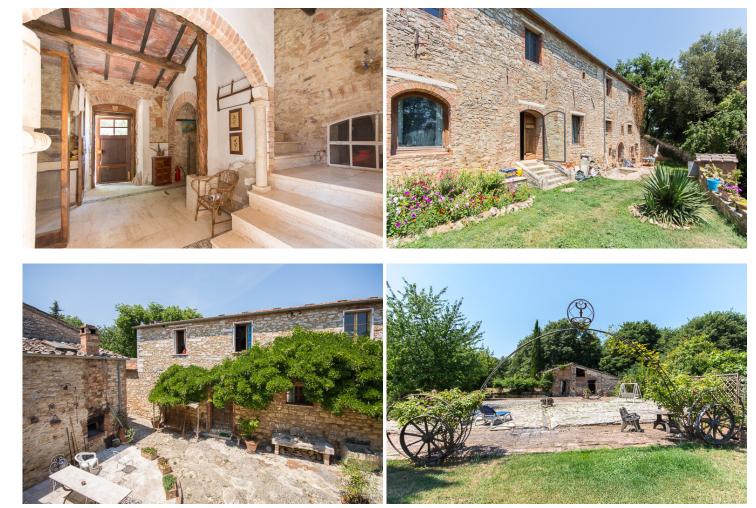

#### Large property with land Rapolano Terme (Siena)

Stone farmhouse in Val di Chiana with panoramic views of the surrounding hills.

The main farm is on two levels of about 1280 square meters, with a fascinating courtyard. Next to the main farm there is an outbuilding with a living room with kitchenette, bedroom, bathroom and loft. The property includes a shed of 30 square meters, two annexes for a total of 163 square meters and 1.95 hectares (4.8 acres) of land with a small olive grove, a vegetable garden and the remaining forest.

The building is habitable but needs renovation works to bring the farm back to its former glory with a contribution of modernity and style.

sid MU

TUSCANY INSIDE REAL ESTATE DI RIVIECCIO ANNA Cell. Tel No: 0039 335 829 8214 Email: info@tuscanyinside.it