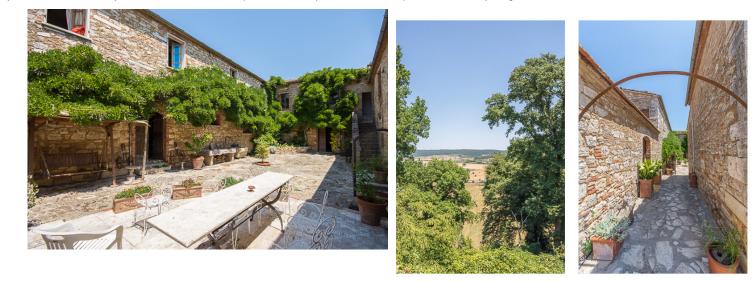

#### Large property with land Rapolano Terme (Siena)

Stone farmhouse in Val di Chiana with panoramic views of the surrounding hills.

The main farm is on two levels of about 1280 square meters, with a fascinating courtyard. Next to the main farm there is an outbuilding with a living room with kitchenette, bedroom, bathroom and loft. The property includes a shed of 30 square meters, two annexes for a total of 163 square meters and 1.95 hectares (4.8 acres) of land with a small olive grove, a vegetable garden and the remaining forest.

The building is habitable but needs renovation works to bring the farm back to its former glory with a contribution of modernity and style.

sid MU

TUSCANY INSIDE REAL ESTATE DI RIVIECCIO ANNA Cell. Tel No: 0039 335 829 8214 Email: info@tuscanyinside.it