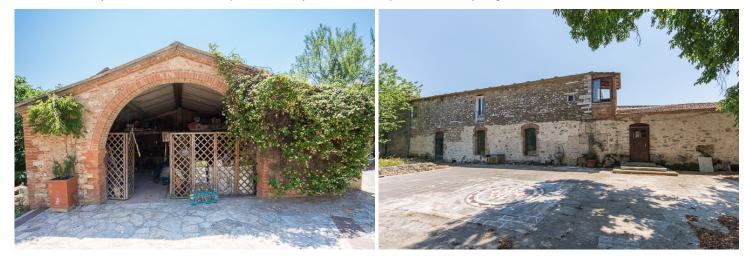

Type: Farmhouse with garden, on two levels; approximately 1510 square meters of which the main house measures 1280 square meters, the outbuilding 40 square meters, the annex 117 square meters, the garage 46 square meters and a shed of 30 sqm.

Conditions: Habitable but requires renovation.

Land: 1.95 hectares (4.80 acres), of which 0.46 olive grove, vegetable garden and the remaining forest.

Garage: 46 square meters.

Annex: An annex of 117 square meters, a shed of 30 square meters and an outbuilding of 40 square meters composed of a living room with kitchenette, bedroom, bathroom and loft.