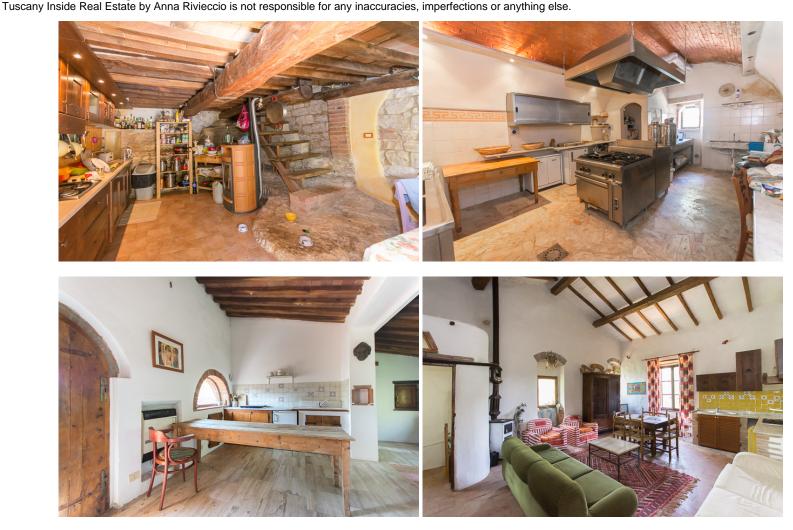

#### Large property with land Rapolano Terme (Siena)

Stone farmhouse in Val di Chiana with panoramic views of the surrounding hills.

The main farm is on two levels of about 1280 square meters, with a fascinating courtyard. Next to the main farm there is an outbuilding with a living room with kitchenette, bedroom, bathroom and loft. The property includes a shed of 30 square meters, two annexes for a total of 163 square meters and 1.95 hectares (4.8 acres) of land with a small olive grove, a vegetable garden and the remaining forest.

The building is habitable but needs renovation works to bring the farm back to its former glory with a contribution of modernity and style.

sid MU

TUSCANY INSIDE REAL ESTATE DI RIVIECCIO ANNA Cell. Tel No: 0039 335 829 8214 Email: info@tuscanyinside.it

Layout: Ground Floor Apartment 1: Entrance, Hallway, Kitchen, Living room, Dining room with fireplace;

First Floor Apartment 1: Lounge area, Two bedrooms, one with closet, Bathroom;

Second Floor Apartment 1: Bedroom / Studio;

Ground Floor Apartment 2: Studio flat,

Basement Floor 2: Cellar;

First floor: 9 bedrooms including a loft and 7 with en suite, Bathroom;

Ground floor: Living room, Bathroom, Kitchen, Studio with access from outside, Two bedrooms with en suite, Living room.