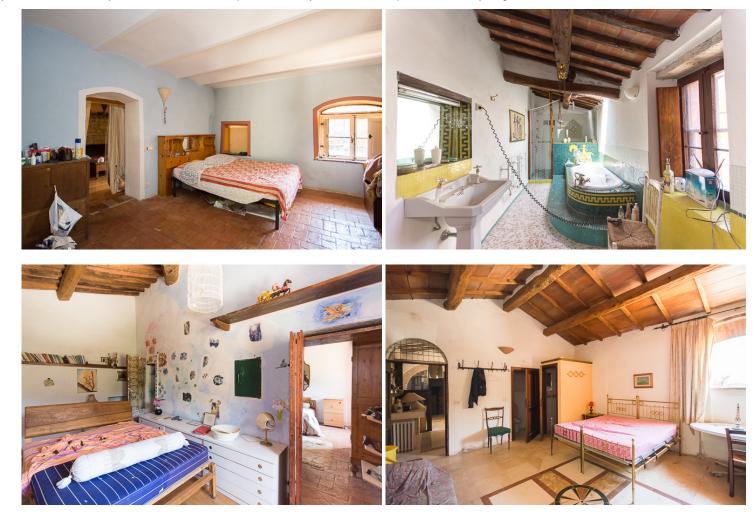

Layout: Ground Floor Apartment 1: Entrance, Hallway, Kitchen, Living room, Dining room with fireplace;

First Floor Apartment 1: Lounge area, Two bedrooms, one with closet, Bathroom;

Second Floor Apartment 1: Bedroom / Studio;

Ground Floor Apartment 2: Studio flat,

Basement Floor 2: Cellar;

First floor: 9 bedrooms including a loft and 7 with en suite, Bathroom;

Ground floor: Living room, Bathroom, Kitchen, Studio with access from outside, Two bedrooms with en suite, Living room.