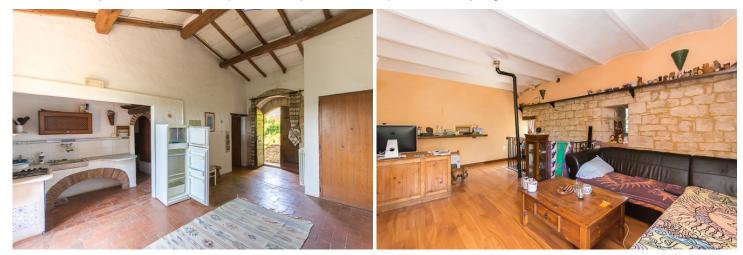

Layout: Ground Floor Apartment 1: Entrance, Hallway, Kitchen, Living room, Dining room with fireplace;

First Floor Apartment 1: Lounge area, Two bedrooms, one with closet, Bathroom;

Second Floor Apartment 1: Bedroom / Studio;

Ground Floor Apartment 2: Studio flat,

Basement Floor 2: Cellar;

First floor: 9 bedrooms including a loft and 7 with en suite, Bathroom;

Ground floor: Living room, Bathroom, Kitchen, Studio with access from outside, Two bedrooms with en suite, Living room.