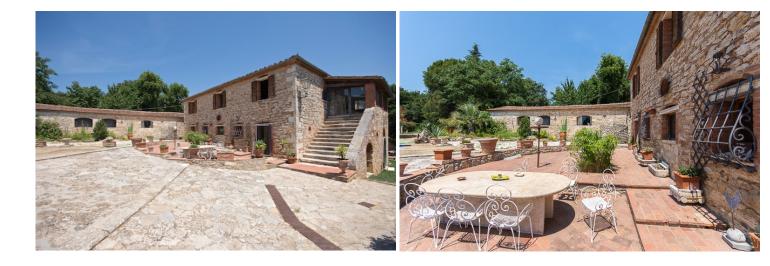

#### Large property with land Rapolano Terme (Siena)

Stone farmhouse in Val di Chiana with panoramic views of the surrounding hills.

The main farm is on two levels of about 1280 square meters, with a fascinating courtyard. Next to the main farm there is an outbuilding with a living room with kitchenette, bedroom, bathroom and loft. The property includes a shed of 30 square meters, two annexes for a total of 163 square meters and 1.95 hectares (4.8 acres) of land with a small olive grove, a vegetable garden and the remaining forest.

The building is habitable but needs renovation works to bring the farm back to its former glory with a contribution of modernity and style.

sid MU

TUSCANY INSIDE REAL ESTATE DI RIVIECCIO ANNA Cell. Tel No: 0039 335 829 8214 Email: info@tuscanyinside.it