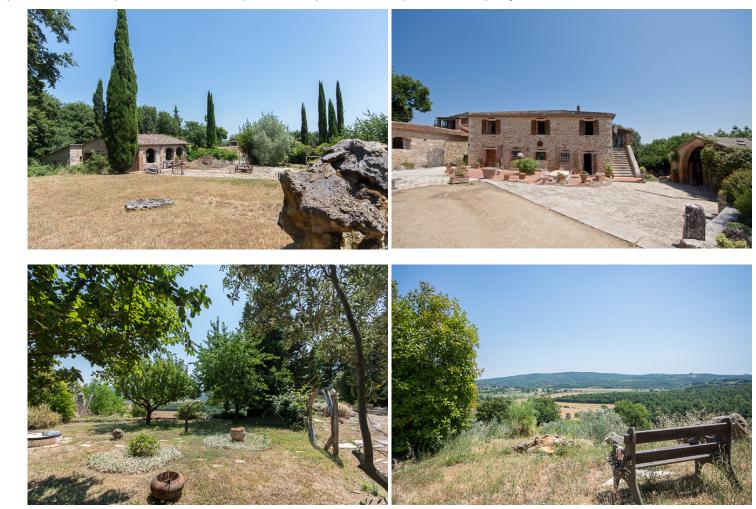

#### Large property with land Rapolano Terme (Siena)

Stone farmhouse in Val di Chiana with panoramic views of the surrounding hills.

The main farm is on two levels of about 1280 square meters, with a fascinating courtyard. Next to the main farm there is an outbuilding with a living room with kitchenette, bedroom, bathroom and loft. The property includes a shed of 30 square meters, two annexes for a total of 163 square meters and 1.95 hectares (4.8 acres) of land with a small olive grove, a vegetable garden and the remaining forest.

The building is habitable but needs renovation works to bring the farm back to its former glory with a contribution of modernity and style.

sid MU

TUSCANY INSIDE REAL ESTATE DI RIVIECCIO ANNA Cell. Tel No: 0039 335 829 8214 Email: info@tuscanyinside.it

Type: Farmhouse with garden, on two levels; approximately 1510 square meters of which the main house measures 1280 square meters, the outbuilding 40 square meters, the annex 117 square meters, the garage 46 square meters and a shed of 30 sqm.

Conditions: Habitable but requires renovation.

Land: 1.95 hectares (4.80 acres), of which 0.46 olive grove, vegetable garden and the remaining forest.

Garage: 46 square meters.

Annex: An annex of 117 square meters, a shed of 30 square meters and an outbuilding of 40 square meters composed of a living room with kitchenette, bedroom, bathroom and loft.