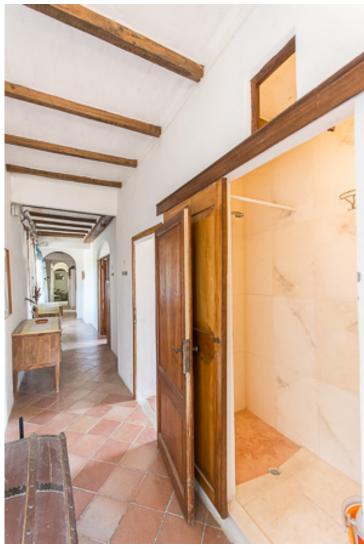

Layout: Ground Floor Apartment 1: Entrance, Hallway, Kitchen, Living room, Dining room with fireplace;

First Floor Apartment 1: Lounge area, Two bedrooms, one with closet, Bathroom;

Second Floor Apartment 1: Bedroom / Studio;

Ground Floor Apartment 2: Studio flat,

Basement Floor 2: Cellar;

First floor: 9 bedrooms including a loft and 7 with en suite, Bathroom;

Ground floor: Living room, Bathroom, Kitchen, Studio with access from outside, Two bedrooms with en suite, Living room.