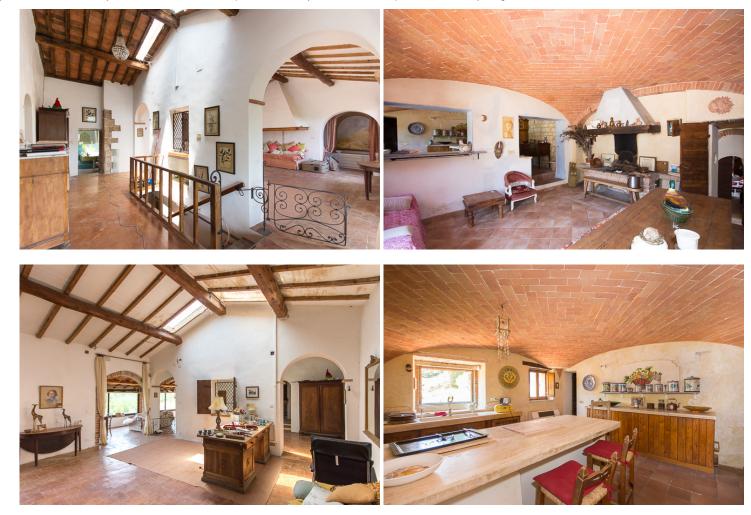

Layout: Ground Floor Apartment 1: Entrance, Hallway, Kitchen, Living room, Dining room with fireplace;

First Floor Apartment 1: Lounge area, Two bedrooms, one with closet, Bathroom;

Second Floor Apartment 1: Bedroom / Studio;

Ground Floor Apartment 2: Studio flat,

Basement Floor 2: Cellar;

First floor: 9 bedrooms including a loft and 7 with en suite, Bathroom;

Ground floor: Living room, Bathroom, Kitchen, Studio with access from outside, Two bedrooms with en suite, Living room.