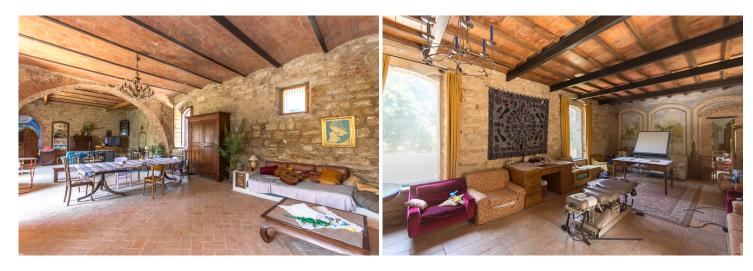

Layout: Ground Floor Apartment 1: Entrance, Hallway, Kitchen, Living room, Dining room with fireplace;

First Floor Apartment 1: Lounge area, Two bedrooms, one with closet, Bathroom;

Second Floor Apartment 1: Bedroom / Studio;

Ground Floor Apartment 2: Studio flat,

Basement Floor 2: Cellar;

First floor: 9 bedrooms including a loft and 7 with en suite, Bathroom;

Ground floor: Living room, Bathroom, Kitchen, Studio with access from outside, Two bedrooms with en suite, Living room.