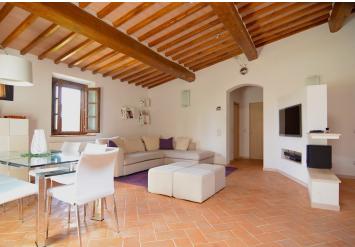

The apartment we offer for sale is on the first floor and consists of:

large living / dining room with typical Tuscan fireplace, 2 bedrooms, a studyroom that could possibly be used as a small single bedroom, a bathroom/laundry room, a storage room, a kitchen, and two hallways.

This beautiful apartment does not have a private garden, however it has a beautiful shared swimming pool with solarium area, a condominium oven, and a condominium parking.

The property is heated both by the heating system with LPG boiler and above all by a heat pump heating system that guarantees heating in the winter months and air conditioning in the summer months, integrating when necessary also LPG heating.