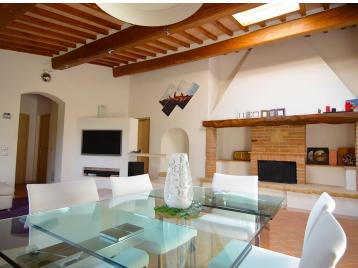

The apartment we offer for sale is on the first floor and consists of:

large living / dining room with typical Tuscan fireplace, 2 bedrooms, a studyroom that could possibly be used as a small single bedroom, a bathroom/laundry room, a storage room, a kitchen, and two hallways.

This beautiful apartment does not have a private garden, however it has a beautiful shared swimming pool with solarium area, a condominium oven, and a condominium parking.

The property is heated both by the heating system with LPG boiler and above all by a heat pump heating system that guarantees heating in the winter months and air conditioning in the summer months, integrating when necessary also LPG heating.