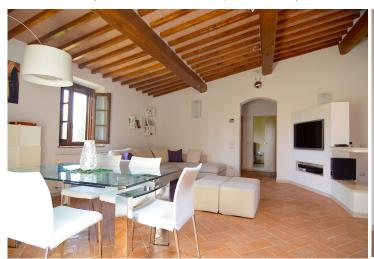

The apartment we offer for sale is on the first floor and consists of:

large living / dining room with typical Tuscan fireplace, 2 bedrooms, a studyroom that could possibly be used as a small single bedroom, a bathroom/laundry room, a storage room, a kitchen, and two hallways.

This beautiful apartment does not have a private garden, however it has a beautiful shared swimming pool with solarium area, a condominium oven, and a condominium parking.

The property is heated both by the heating system with LPG boiler and above all by a heat pump heating system that guarantees heating in the winter months and air conditioning in the summer months, integrating when necessary also LPG heating.