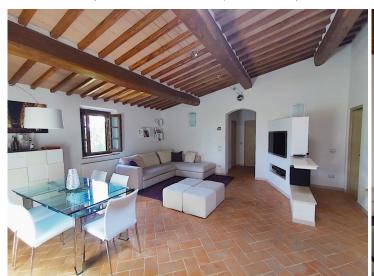

The apartment we offer for sale is on the first floor and consists of:

large living / dining room with typical Tuscan fireplace, 2 bedrooms, a studyroom that could possibly be used as a small single bedroom, a bathroom/laundry room, a storage room, a kitchen, and two hallways.

This beautiful apartment does not have a private garden, however it has a beautiful shared swimming pool with solarium area, a condominium oven, and a condominium parking.

The property is heated both by the heating system with LPG boiler and above all by a heat pump heating system that guarantees heating in the winter months and air conditioning in the summer months, integrating when necessary also LPG heating.