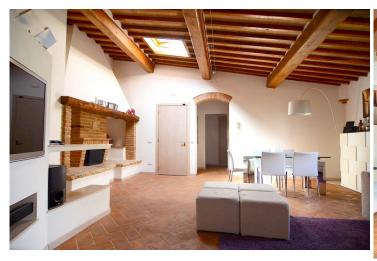

The apartment we offer for sale is on the first floor and consists of:

large living / dining room with typical Tuscan fireplace, 2 bedrooms, a studyroom that could possibly be used as a small single bedroom, a bathroom/laundry room, a storage room, a kitchen, and two hallways.

This beautiful apartment does not have a private garden, however it has a beautiful shared swimming pool with solarium area, a condominium oven, and a condominium parking.

The property is heated both by the heating system with LPG boiler and above all by a heat pump heating system that guarantees heating in the winter months and air conditioning in the summer months, integrating when necessary also LPG heating.