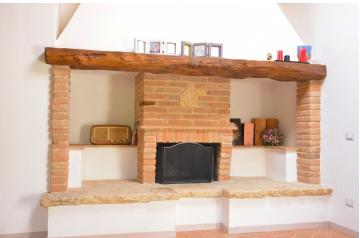

The apartment we offer for sale is on the first floor and consists of:

large living / dining room with typical Tuscan fireplace, 2 bedrooms, a studyroom that could possibly be used as a small single bedroom, a bathroom/laundry room, a storage room, a kitchen, and two hallways.