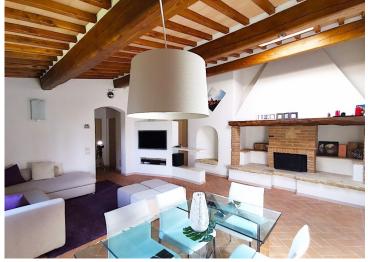

The apartment we offer for sale is on the first floor and consists of:

large living / dining room with typical Tuscan fireplace, 2 bedrooms, a studyroom that could possibly be used as a small single bedroom, a bathroom/laundry room, a storage room, a kitchen, and two hallways.

This beautiful apartment does not have a private garden, however it has a beautiful shared swimming pool with solarium area, a condominium oven, and a condominium parking.

The property is heated both by the heating system with LPG boiler and above all by a heat pump heating system that guarantees heating in the winter months and air conditioning in the summer months, integrating when necessary also LPG heating.