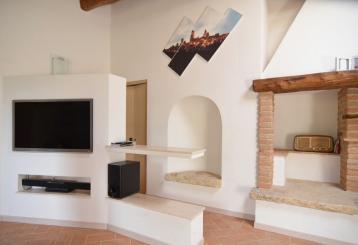

The apartment we offer for sale is on the first floor and consists of:

large living / dining room with typical Tuscan fireplace, 2 bedrooms, a studyroom that could possibly be used as a small single bedroom, a bathroom/laundry room, a storage room, a kitchen, and two hallways.

This beautiful apartment does not have a private garden, however it has a beautiful shared swimming pool with solarium area, a condominium oven, and a condominium parking.

The property is heated both by the heating system with LPG boiler and above all by a heat pump heating system that guarantees heating in the winter months and air conditioning in the summer months, integrating when necessary also LPG heating.