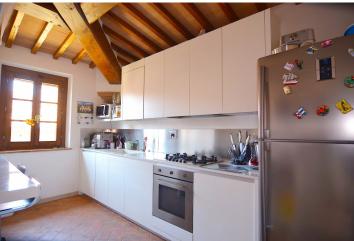

The apartment we offer for sale is on the first floor and consists of:

large living / dining room with typical Tuscan fireplace, 2 bedrooms, a studyroom that could possibly be used as a small single bedroom, a bathroom/laundry room, a storage room, a kitchen, and two hallways.