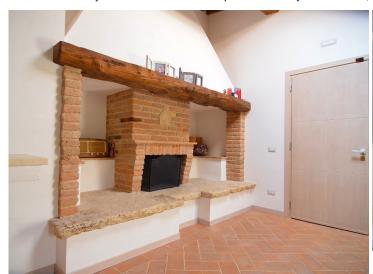

The apartment we offer for sale is on the first floor and consists of:

large living / dining room with typical Tuscan fireplace, 2 bedrooms, a studyroom that could possibly be used as a small single bedroom, a bathroom/laundry room, a storage room, a kitchen, and two hallways.