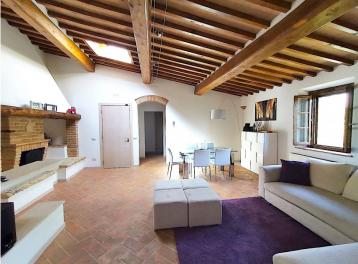

The apartment we offer for sale is on the first floor and consists of:

large living / dining room with typical Tuscan fireplace, 2 bedrooms, a studyroom that could possibly be used as a small single bedroom, a bathroom/laundry room, a storage room, a kitchen, and two hallways.

This beautiful apartment does not have a private garden, however it has a beautiful shared swimming pool with solarium area, a condominium oven, and a condominium parking.

The property is heated both by the heating system with LPG boiler and above all by a heat pump heating system that guarantees heating in the winter months and air conditioning in the summer months, integrating when necessary also LPG heating.