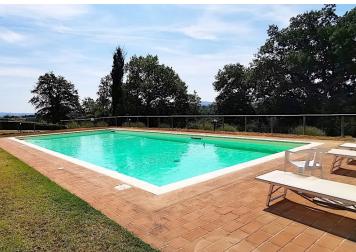

This beautiful apartment does not have a private garden, however it has a beautiful shared swimming pool with solarium area, a condominium oven, and a condominium parking.

The property is heated both by the heating system with LPG boiler and above all by a heat pump heating system that guarantees heating in the winter months and air conditioning in the summer months, integrating when necessary also LPG heating.

As far as domestic water heating is concerned, this is produced via solar panels and the LPG boiler.

Furthermore, there is an internet line and water supply is provided by a private network.

The splendid 7x14Mt swimming pool is set in a panoramic and sunny position and around it there is a large area with sunbeds and umbrellas.