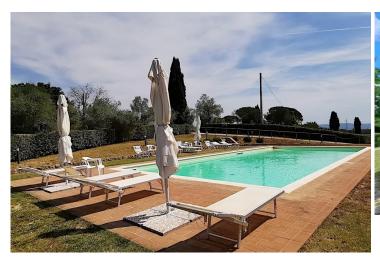

This beautiful apartment does not have a private garden, however it has a beautiful shared swimming pool with solarium area, a condominium oven, and a condominium parking.

The property is heated both by the heating system with LPG boiler and above all by a heat pump heating system that guarantees heating in the winter months and air conditioning in the summer months, integrating when necessary also LPG heating.

As far as domestic water heating is concerned, this is produced via solar panels and the LPG boiler.

Furthermore, there is an internet line and water supply is provided by a private network.

The splendid 7x14Mt swimming pool is set in a panoramic and sunny position and around it there is a large area with sunbeds and umbrellas.