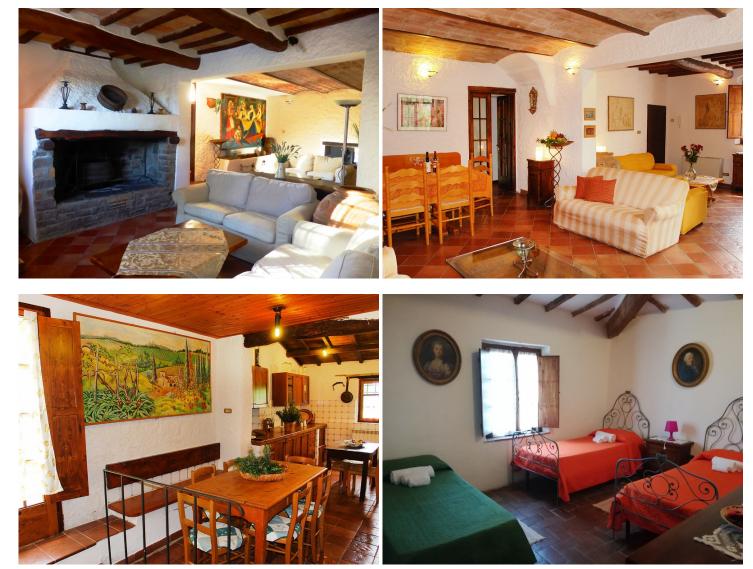

In total the house is composed of 15 rooms with: entrance, large living room with fireplace, dining room, 6 bedrooms, 4 bathrooms, 2 kitchens, hallways and closets,

#### More precisely:

On the ground floor: large living room - dining room, sitting room with fireplace, kitchen with dining area, bedroom, large hallway / living room with French window opening onto the garden, another kitchen with French window, dining room, bathroom, storage/ room technical room with independent access from outside;

On the mezzanine floor: living room, bedroom, bathroom;

On the first floor: four bedrooms, two bathrooms and hallway.

This beautiful farmhouse is in good and habitable condition although it needs modernization and renovation works.