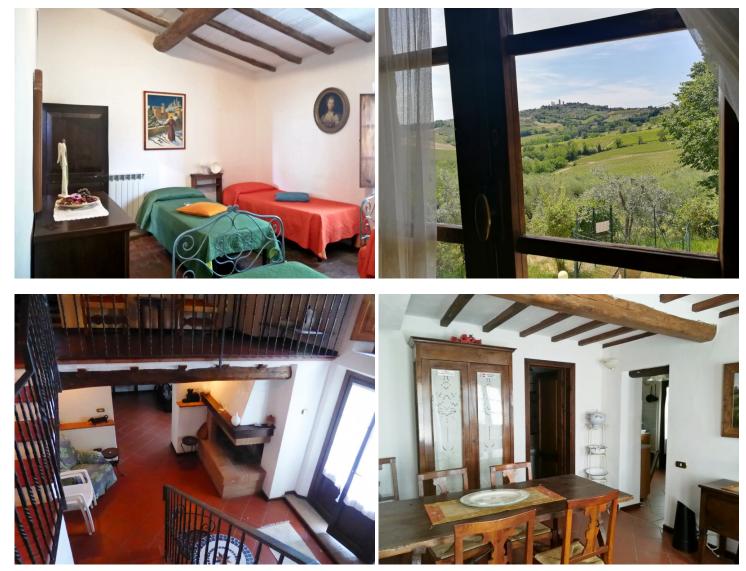

In total the house is composed of 15 rooms with: entrance, large living room with fireplace, dining room, 6 bedrooms, 4 bathrooms, 2 kitchens, hallways and closets,

#### More precisely:

On the ground floor: large living room - dining room, sitting room with fireplace, kitchen with dining area, bedroom, large hallway / living room with French window opening onto the garden, another kitchen with French window, dining room, bathroom, storage/ room technical room with independent access from outside;

On the mezzanine floor: living room, bedroom, bathroom;

On the first floor: four bedrooms, two bathrooms and hallway.

This beautiful farmhouse is in good and habitable condition although it needs modernization and renovation works.

Externally the property is surrounded by a nice and well-kept garden with a swimming pool of 12x5 meters, ample parking for 6 cars and wonderful panoramic views of the surrounding countryside and the city of San Gimignano.