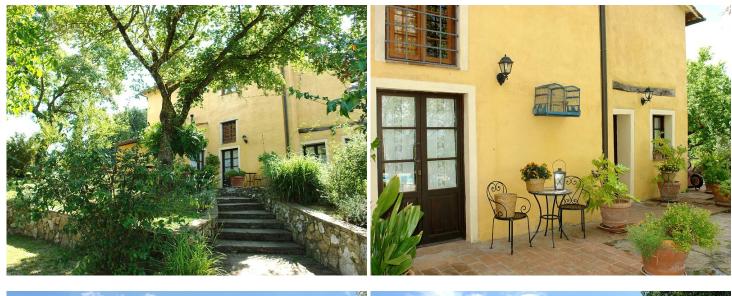

#### More precisely:

On the ground floor: large living room - dining room, sitting room with fireplace, kitchen with dining area, bedroom, large hallway / living room with French window opening onto the garden, another kitchen with French window, dining room, bathroom, storage/ room technical room with independent access from outside;

On the mezzanine floor: living room, bedroom, bathroom;

On the first floor: four bedrooms, two bathrooms and hallway.

This beautiful farmhouse is in good and habitable condition although it needs modernization and renovation works.

Externally the property is surrounded by a nice and well-kept garden with a swimming pool of 12x5 meters, ample parking for 6 cars and wonderful panoramic views of the surrounding countryside and the city of San Gimignano.