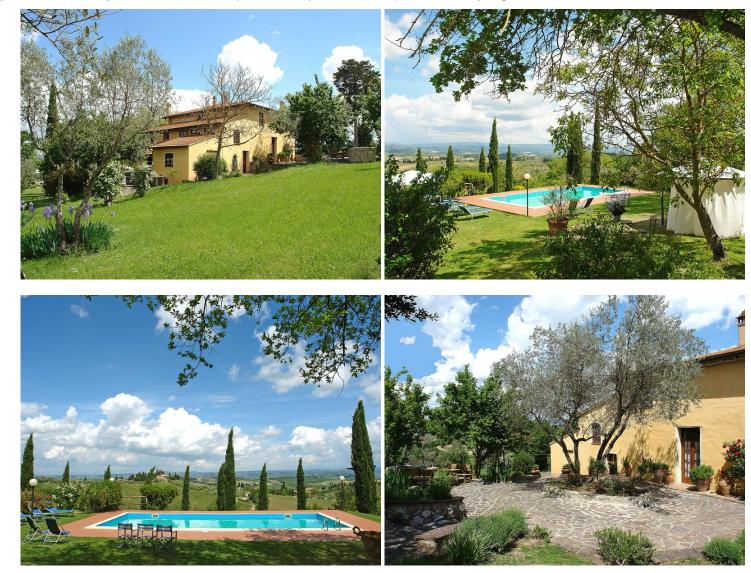

#### OUR EXCLUSIVITY

Just about 2 km from the medieval city of San Gimignano, in a very panoramic position with views of the countryside and the turreted city, beautiful Tuscan farmhouse of about 300 square meters, arranged on three levels.

Externally the property is surrounded by a nice and well-kept garden with a swimming pool of 12x5 meters, ample parking for 6 cars and wonderful panoramic views of the surrounding countryside and the city of San Gimignano.

Main Distances: San Gimignano about 2 Km Volterra about 30Km Sea about 70 Km Siena about 45 Km Florence airport about 60 km Pisa airport about 75 km

This is a unique property of its kind in San Gimignano! A visit to this property is a must if you are looking for a house that is close to a village and has breathtaking panoramic views!