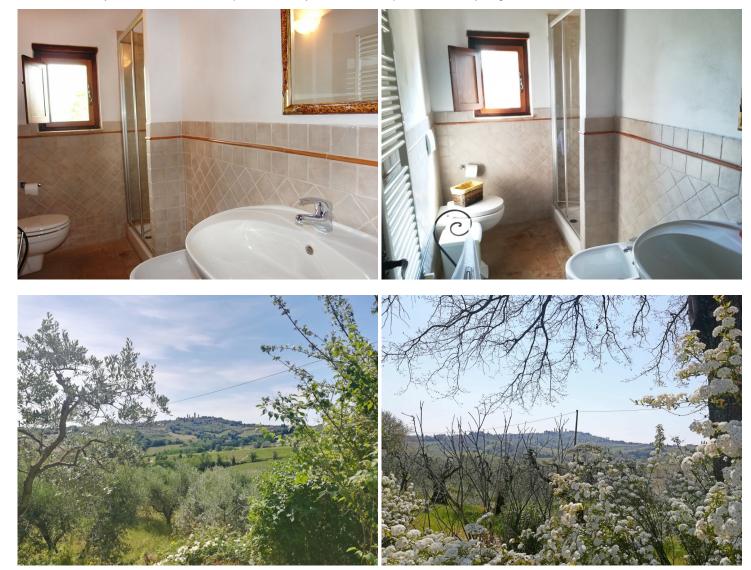

In total the house is composed of 15 rooms with: entrance, large living room with fireplace, dining room, 6 bedrooms, 4 bathrooms, 2 kitchens, hallways and closets,

On the mezzanine floor: living room, bedroom, bathroom;

On the first floor: four bedrooms, two bathrooms and hallway.

This beautiful farmhouse is in good and habitable condition although it needs modernization and renovation works.

Externally the property is surrounded by a nice and well-kept garden with a swimming pool of 12x5 meters, ample parking for 6 cars and wonderful panoramic views of the surrounding countryside and the city of San Gimignano.