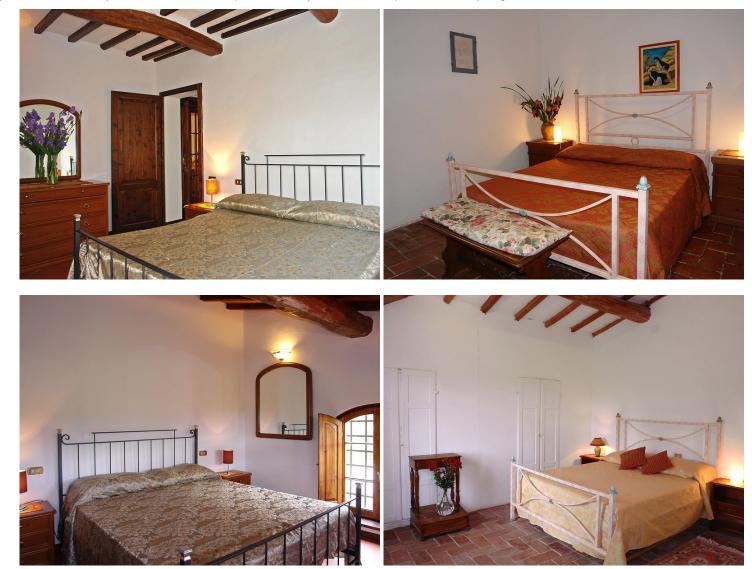

In total the house is composed of 15 rooms with: entrance, large living room with fireplace, dining room, 6 bedrooms, 4 bathrooms, 2 kitchens, hallways and closets,

On the mezzanine floor: living room, bedroom, bathroom;

On the first floor: four bedrooms, two bathrooms and hallway.

This beautiful farmhouse is in good and habitable condition although it needs modernization and renovation works.