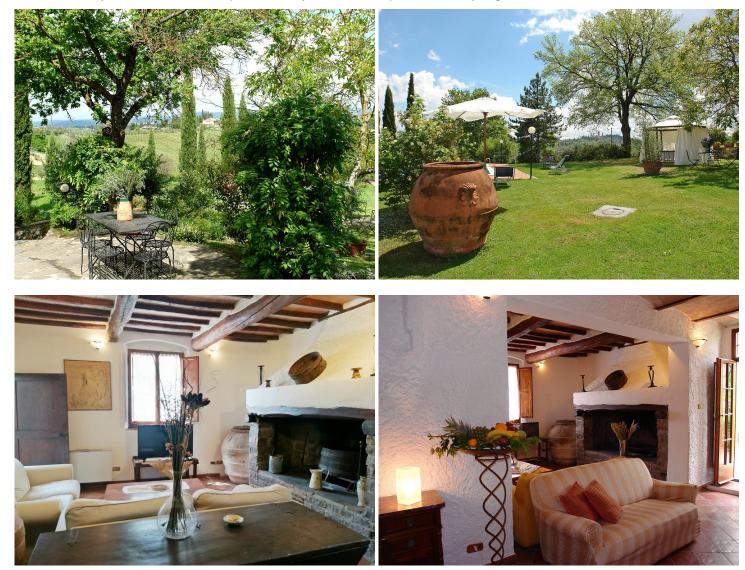

#### OUR EXCLUSIVITY

Just about 2 km from the medieval city of San Gimignano, in a very panoramic position with views of the countryside and the turreted city, beautiful Tuscan farmhouse of about 300 square meters, arranged on three levels.

Externally the property is surrounded by a nice and well-kept garden with a swimming pool of 12x5 meters, ample parking for 6 cars and wonderful panoramic views of the surrounding countryside and the city of San Gimignano.