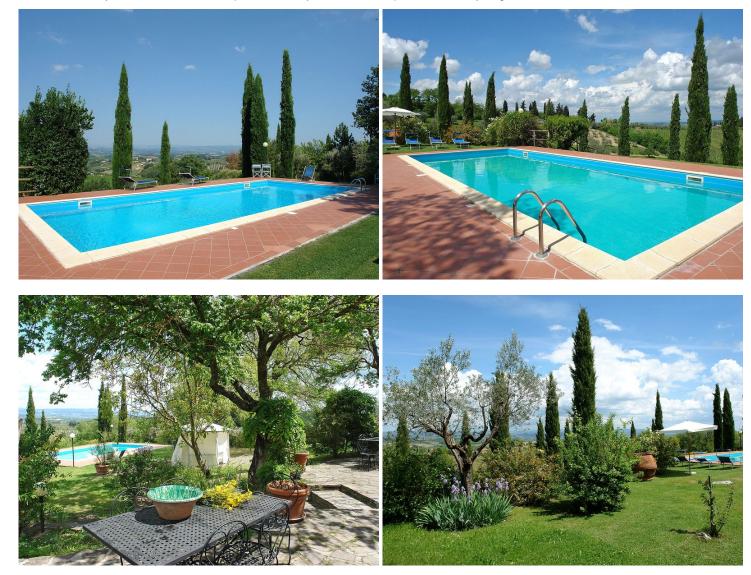

Externally the property is surrounded by a nice and well-kept garden with a swimming pool of 12x5 meters, ample parking for 6 cars and wonderful panoramic views of the surrounding countryside and the city of San Gimignano.

Main Distances: San Gimignano about 2 Km Volterra about 30Km Sea about 70 Km Siena about 45 Km Florence airport about 60 km Pisa airport about 75 km

This is a unique property of its kind in San Gimignano! A visit to this property is a must if you are looking for a house that is close to a village and has breathtaking panoramic views!