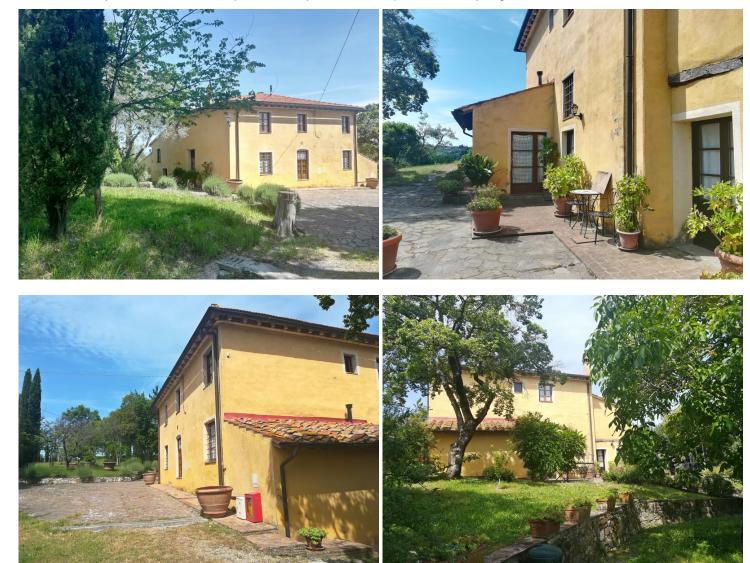

#### OUR EXCLUSIVITY

Just about 2 km from the medieval city of San Gimignano, in a very panoramic position with views of the countryside and the turreted city, beautiful Tuscan farmhouse of about 300 square meters, arranged on three levels.

Externally the property is surrounded by a nice and well-kept garden with a swimming pool of 12x5 meters, ample parking for 6 cars and wonderful panoramic views of the surrounding countryside and the city of San Gimignano.