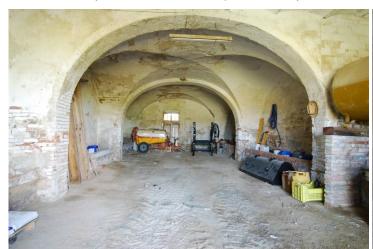

The main building is a large brick house partly restored with an area of ??about 1200 square meters.

On the first floor, with access from external staircase, there is a spacious renovated apartment with kitchen, living room with fireplace, bedroom, storage room, large bathroom.

Beside the main building, we find, on one side the Chruch and on the other side the ruins of a barn of about 100 square meters.

Beautiful panoramic position.

SALE € 3.300.000,00

Not Negotiable

| LISTING DATA       |                             |
|--------------------|-----------------------------|
| Published on       | 12-04-2017                  |
| Reference          | 827                         |
| Туре               | 4. Farm - Agriturismo - B&B |
| Property condition | 5. Partly restored          |