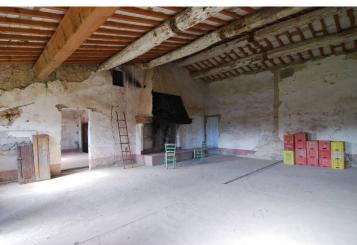

The main building is a large brick house partly restored with an area of ??about 1200 square meters.

On the first floor, with access from external staircase, there is a spacious renovated apartment with kitchen, living room with fireplace, bedroom, storage room, large bathroom.