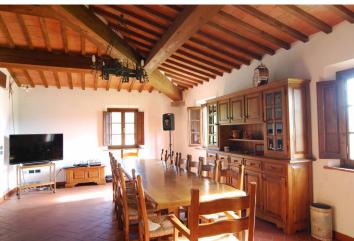

The main building is a large brick house partly restored with an area of ??about 1200 square meters.

On the first floor, with access from external staircase, there is a spacious renovated apartment with kitchen, living room with fireplace, bedroom, storage room, large bathroom.