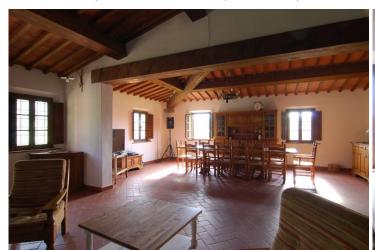

The main building is a large brick house partly restored with an area of ??about 1200 square meters.

On the first floor, with access from external staircase, there is a spacious renovated apartment with kitchen, living room with fireplace, bedroom, storage room, large bathroom.

Beside the main building, we find, on one side the Chruch and on the other side the ruins of a barn of about 100 square meters.

Beautiful panoramic position.

SALE € 3.300.000,00

Not Negotiable

| LISTING DATA       |                             |
|--------------------|-----------------------------|
| Published on       | 12-04-2017                  |
| Reference          | 827                         |
| Туре               | 4. Farm - Agriturismo - B&B |
| Property condition | 5. Partly restored          |