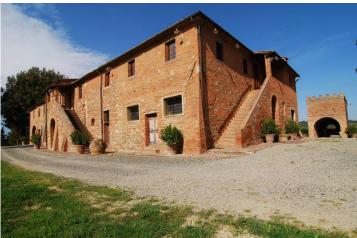

### Farm with Hunting Reserve, large brick house, church and a lake Peccioli (Pisa)

Farm in the municipality of Peccioli (Pisa) with agricultural plots of land in one body for a total land area of ??87.37.58 hectares of which 60 hectares of arable land, with buildings and a Church dating back to the 700, artificial lake and ruins a small church.

The main building is a large brick house partly restored with an area of ??about 1200 square meters.

On the first floor, with access from external staircase, there is a spacious renovated apartment with kitchen, living room with fireplace, bedroom, storage room, large bathroom.

Beside the main building, we find, on one side the Chruch and on the other side the ruins of a barn of about 100 square meters.

Beautiful panoramic position.

SALE € 3.300.000,00

Not Negotiable

| LISTING DATA       |                             |
|--------------------|-----------------------------|
| Published on       | 12-04-2017                  |
| Reference          | 827                         |
| Туре               | 4. Farm - Agriturismo - B&B |
| Property condition | 5. Partly restored          |