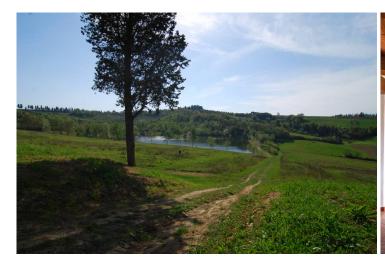

### Farm with Hunting Reserve, large brick house, church and a lake Peccioli (Pisa)

Farm in the municipality of Peccioli (Pisa) with agricultural plots of land in one body for a total land area of ??87.37.58 hectares of which 60 hectares of arable land, with buildings and a Church dating back to the 700, artificial lake and ruins a small church.