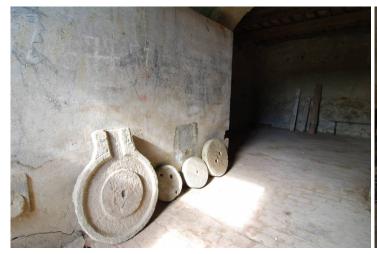

The main building is a large brick house partly restored with an area of ??about 1200 square meters.

On the first floor, with access from external staircase, there is a spacious renovated apartment with kitchen, living room with fireplace, bedroom, storage room, large bathroom.

Beside the main building, we find, on one side the Chruch and on the other side the ruins of a barn of about 100 square meters.

Beautiful panoramic position.

SALE € 3.300.000,00

Not Negotiable

| LISTING DATA       |                             |
|--------------------|-----------------------------|
| Published on       | 12-04-2017                  |
| Reference          | 827                         |
| Туре               | 4. Farm - Agriturismo - B&B |
| Property condition | 5. Partly restored          |