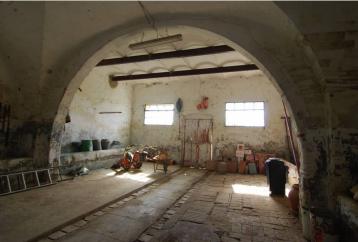

The main building is a large brick house partly restored with an area of ??about 1200 square meters.

On the first floor, with access from external staircase, there is a spacious renovated apartment with kitchen, living room with fireplace, bedroom, storage room, large bathroom.

Beside the main building, we find, on one side the Chruch and on the other side the ruins of a barn of about 100 square meters.

Beautiful panoramic position.

SALE € 3.300.000,00

Not Negotiable

| LISTING DATA       |                             |
|--------------------|-----------------------------|
| Published on       | 12-04-2017                  |
| Reference          | 827                         |
| Туре               | 4. Farm - Agriturismo - B&B |
| Property condition | 5. Partly restored          |