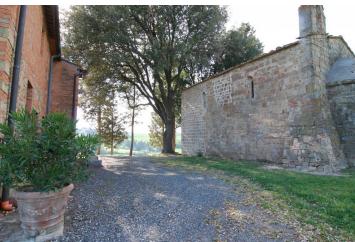

### Farm with Hunting Reserve, large brick house, church and a lake Peccioli (Pisa)

Farm in the municipality of Peccioli (Pisa) with agricultural plots of land in one body for a total land area of ??87.37.58 hectares of which 60 hectares of arable land, with buildings and a Church dating back to the 700, artificial lake and ruins a small church.

Beside the main building, we find, on one side the Chruch and on the other side the ruins of a barn of about 100 square meters.

Beautiful panoramic position.

SALE € 3.300.000,00

Not Negotiable

| LISTING DATA       |                             |
|--------------------|-----------------------------|
| Published on       | 12-04-2017                  |
| Reference          | 827                         |
| Туре               | 4. Farm - Agriturismo - B&B |
| Property condition | 5. Partly restored          |