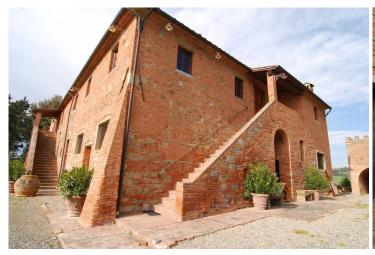

### Farm with Hunting Reserve, large brick house, church and a lake Peccioli (Pisa)

Farm in the municipality of Peccioli (Pisa) with agricultural plots of land in one body for a total land area of ??87.37.58 hectares of which 60 hectares of arable land, with buildings and a Church dating back to the 700, artificial lake and ruins a small church.

The main building is a large brick house partly restored with an area of ??about 1200 square meters.

On the first floor, with access from external staircase, there is a spacious renovated apartment with kitchen, living room with fireplace, bedroom, storage room, large bathroom.

Beside the main building, we find, on one side the Chruch and on the other side the ruins of a barn of about 100 square meters.

Beautiful panoramic position.

SALE € 3.300.000,00

Not Negotiable

| LISTING DATA       |                             |
|--------------------|-----------------------------|
| Published on       | 12-04-2017                  |
| Reference          | 827                         |
| Туре               | 4. Farm - Agriturismo - B&B |
| Property condition | 5. Partly restored          |