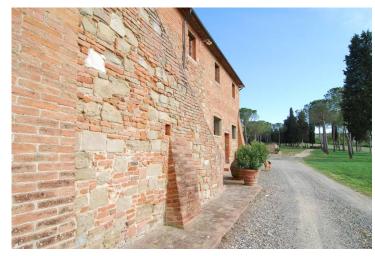

The main building is a large brick house partly restored with an area of ??about 1200 square meters.

On the first floor, with access from external staircase, there is a spacious renovated apartment with kitchen, living room with fireplace, bedroom, storage room, large bathroom.