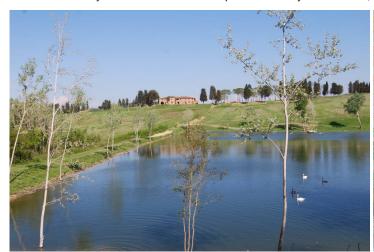

### Farm with Hunting Reserve, large brick house, church and a lake Peccioli (Pisa)

Farm in the municipality of Peccioli (Pisa) with agricultural plots of land in one body for a total land area of ??87.37.58 hectares of which 60 hectares of arable land, with buildings and a Church dating back to the 700, artificial lake and ruins a small church.

Beside the main building, we find, on one side the Chruch and on the other side the ruins of a barn of about 100 square meters.

Beautiful panoramic position.

SALE € 3.300.000,00

Not Negotiable

| LISTING DATA       |                             |
|--------------------|-----------------------------|
| Published on       | 12-04-2017                  |
| Reference          | 827                         |
| Туре               | 4. Farm - Agriturismo - B&B |
| Property condition | 5. Partly restored          |