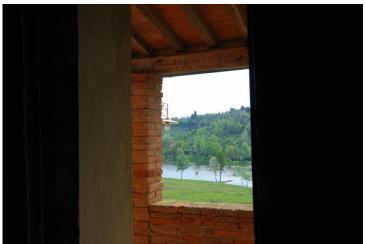

### Farm with Hunting Reserve, large brick house, church and a lake Peccioli (Pisa)

Farm in the municipality of Peccioli (Pisa) with agricultural plots of land in one body for a total land area of ??87.37.58 hectares of which 60 hectares of arable land, with buildings and a Church dating back to the 700, artificial lake and ruins a small church.

Beside the main building, we find, on one side the Chruch and on the other side the ruins of a barn of about 100 square meters.

Beautiful panoramic position.

SALE € 3.300.000,00

Not Negotiable

| LISTING DATA       |                             |
|--------------------|-----------------------------|
| Published on       | 12-04-2017                  |
| Reference          | 827                         |
| Туре               | 4. Farm - Agriturismo - B&B |
| Property condition | 5. Partly restored          |