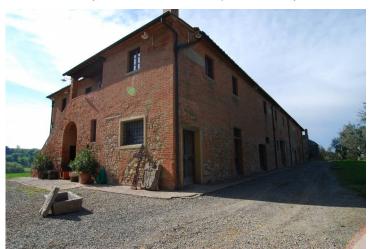

### Farm with Hunting Reserve, large brick house, church and a lake Peccioli (Pisa)

Farm in the municipality of Peccioli (Pisa) with agricultural plots of land in one body for a total land area of ??87.37.58 hectares of which 60 hectares of arable land, with buildings and a Church dating back to the 700, artificial lake and ruins a small church.

The main building is a large brick house partly restored with an area of ??about 1200 square meters.

On the first floor, with access from external staircase, there is a spacious renovated apartment with kitchen, living room with fireplace, bedroom, storage room, large bathroom.