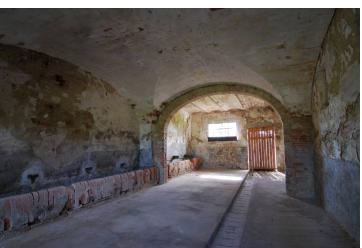

The main building is a large brick house partly restored with an area of ??about 1200 square meters.

On the first floor, with access from external staircase, there is a spacious renovated apartment with kitchen, living room with fireplace, bedroom, storage room, large bathroom.

Beside the main building, we find, on one side the Chruch and on the other side the ruins of a barn of about 100 square meters.

Beautiful panoramic position.

SALE € 3.300.000,00

Not Negotiable

| LISTING DATA       |                             |
|--------------------|-----------------------------|
| Published on       | 12-04-2017                  |
| Reference          | 827                         |
| Туре               | 4. Farm - Agriturismo - B&B |
| Property condition | 5. Partly restored          |