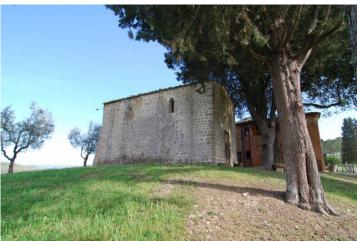

### Farm with Hunting Reserve, large brick house, church and a lake Peccioli (Pisa)

Farm in the municipality of Peccioli (Pisa) with agricultural plots of land in one body for a total land area of ??87.37.58 hectares of which 60 hectares of arable land, with buildings and a Church dating back to the 700, artificial lake and ruins a small church.

Beside the main building, we find, on one side the Chruch and on the other side the ruins of a barn of about 100 square meters.

Beautiful panoramic position.

SALE € 3.300.000,00

Not Negotiable

| LISTING DATA       |                             |
|--------------------|-----------------------------|
| Published on       | 12-04-2017                  |
| Reference          | 827                         |
| Туре               | 4. Farm - Agriturismo - B&B |
| Property condition | 5. Partly restored          |