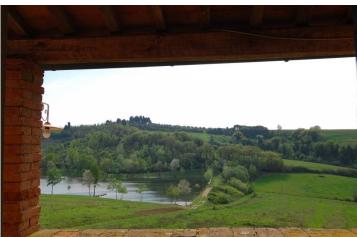

### Farm with Hunting Reserve, large brick house, church and a lake Peccioli (Pisa)

Farm in the municipality of Peccioli (Pisa) with agricultural plots of land in one body for a total land area of ??87.37.58 hectares of which 60 hectares of arable land, with buildings and a Church dating back to the 700, artificial lake and ruins a small church.

Beside the main building, we find, on one side the Chruch and on the other side the ruins of a barn of about 100 square meters.

Beautiful panoramic position.

SALE € 3.300.000,00

Not Negotiable

| LISTING DATA       |                             |
|--------------------|-----------------------------|
| Published on       | 12-04-2017                  |
| Reference          | 827                         |
| Туре               | 4. Farm - Agriturismo - B&B |
| Property condition | 5. Partly restored          |