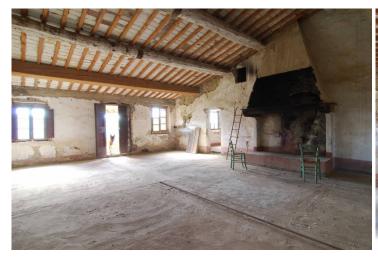

The main building is a large brick house partly restored with an area of ??about 1200 square meters.

On the first floor, with access from external staircase, there is a spacious renovated apartment with kitchen, living room with fireplace, bedroom, storage room, large bathroom.