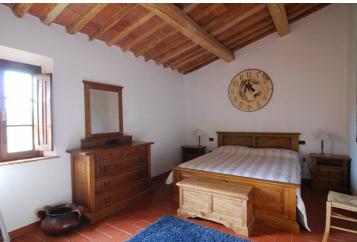

The main building is a large brick house partly restored with an area of ??about 1200 square meters.

On the first floor, with access from external staircase, there is a spacious renovated apartment with kitchen, living room with fireplace, bedroom, storage room, large bathroom.

Beside the main building, we find, on one side the Chruch and on the other side the ruins of a barn of about 100 square meters.

Beautiful panoramic position.

SALE € 3.300.000,00

Not Negotiable

| LISTING DATA       |                             |
|--------------------|-----------------------------|
| Published on       | 12-04-2017                  |
| Reference          | 827                         |
| Туре               | 4. Farm - Agriturismo - B&B |
| Property condition | 5. Partly restored          |