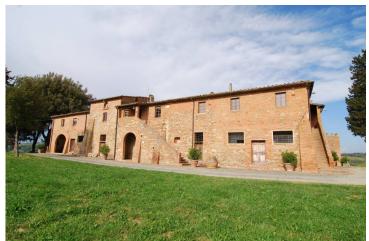

### Farm with Hunting Reserve, large brick house, church and a lake Peccioli (Pisa)

Farm in the municipality of Peccioli (Pisa) with agricultural plots of land in one body for a total land area of ??87.37.58 hectares of which 60 hectares of arable land, with buildings and a Church dating back to the 700, artificial lake and ruins a small church.

The main building is a large brick house partly restored with an area of ??about 1200 square meters.

On the first floor, with access from external staircase, there is a spacious renovated apartment with kitchen, living room with fireplace, bedroom, storage room, large bathroom.

Beside the main building, we find, on one side the Chruch and on the other side the ruins of a barn of about 100 square meters.

Beautiful panoramic position.

SALE € 3.300.000,00

Not Negotiable

| LISTING DATA       |                             |
|--------------------|-----------------------------|
| Published on       | 12-04-2017                  |
| Reference          | 827                         |
| Туре               | 4. Farm - Agriturismo - B&B |
| Property condition | 5. Partly restored          |