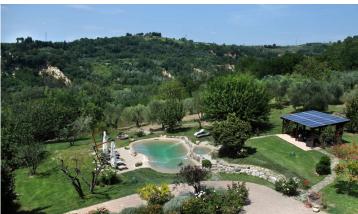

The land, partially fenced, has an area of about 2.5 hectares with 280 olive trees and a large well kept garden.

The property includes a magnificent swimming pool of about 80 sqm built in 2016.

The building is equipped with:

### GARDENS AND GROUNDS

Gardens

Adjoining land 2,5 Hectares