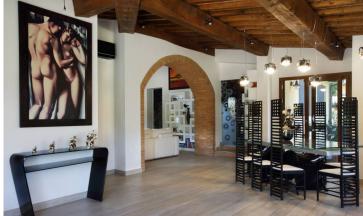

The villa, renovated in the year 2012 with great care and attention, and with the use of high quality materials, is a country house dating from the early 1900s.

It has an area of about 280 square meters and is on four levels:

- On the ground floor: open plan with lounge / dining room with fireplace and large sliding French doors that open onto a terrace ideal for outdoor dining, kitchen, bathroom, utility room, hallway, laundry room;
- On the first floor: reached via a staircase in pietraserena stone, we find hallway, master bedroom with bathroom with spa bath and walk-in closets, study room/ or bedroom, single bedroom, double bedroom, bathroom with Jacuzzi, storage room;
- On the second floor: "pigeon loft" / gym room with access to the roof terrace
   On the basement floor: billiard-room /TV room, bathroom and storage room.