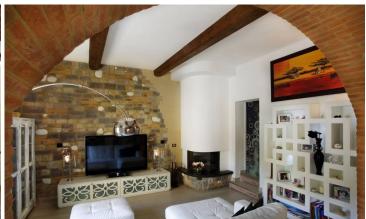

- On the ground floor: open plan with lounge / dining room with fireplace and large sliding French doors that open onto a terrace ideal for outdoor dining, kitchen, bathroom, utility room, hallway, laundry room;
- On the first floor: reached via a staircase in pietraserena stone, we find hallway, master bedroom with bathroom with spa bath and walk-in closets, study room/ or bedroom, single bedroom, double bedroom, bathroom with Jacuzzi, storage room;
- On the second floor: "pigeon loft" / gym room with access to the roof terrace
   On the basement floor: billiard-room /TV room, bathroom and storage room.