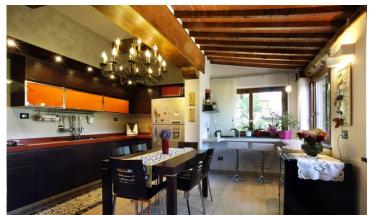

- On the ground floor: open plan with lounge / dining room with fireplace and large sliding French doors that open onto a terrace ideal for outdoor dining, kitchen, bathroom, utility room, hallway, laundry room;
- On the first floor: reached via a staircase in pietraserena stone, we find hallway, master bedroom with bathroom with spa bath and walk-in closets, study room/ or bedroom, single bedroom, double bedroom, bathroom with Jacuzzi, storage room;
- On the second floor: "pigeon loft" / gym room with access to the roof terrace
   On the basement floor: billiard-room /TV room, bathroom and storage room.