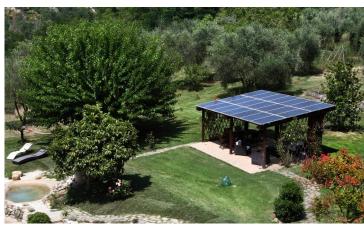

## Stunning semi detached villa with swimming pool and 2,5 Hectares of land

**Certaldo (Firenze)** 

Superb property located on a hillside just two kilometers from the little town of Marcialla consisting of a semidetached villa, swimming pool and 2.5 hectares of land.

The villa, renovated in the year 2012 with great care and attention, and with the use of high quality materials, is a country house dating from the early 1900s.

It has an area of about 280 square meters and is on four levels:

The land, partially fenced, has an area of about 2.5 hectares with 280 olive trees and a large well kept garden.

The property includes a magnificent swimming pool of about 80 sqm built in 2016.

The building is equipped with:

- Solar panels
- Internet
- Phone line
- Artesian well - Aqueduct water
- Air conditioned
- Radiant heating system powered by LPG and wood
- Thermo-fireplace

The house is located in a very convenient location, it is only 2 km from a villa of which approximately 1.7Km consist of gravel road. The location is not isolated, due to its proximity to Marcialla, and its proximity to other houses, while maintaining this villa, all its privacy and independence.