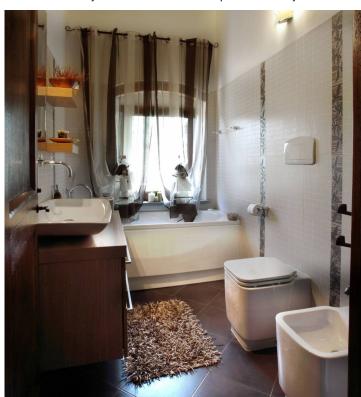

- On the ground floor: open plan with lounge / dining room with fireplace and large sliding French doors that open onto a terrace ideal for outdoor dining, kitchen, bathroom, utility room, hallway, laundry room;
- On the first floor: reached via a staircase in pietraserena stone, we find hallway, master bedroom with bathroom with spa bath and walk-in closets, study room/ or bedroom, single bedroom, double bedroom, bathroom with Jacuzzi, storage room;
- On the second floor: "pigeon loft" / gym room with access to the roof terrace
   On the basement floor: billiard-room /TV room, bathroom and storage room.

### PROPERTY FEATURES

Energy rating D EPgl 112,12 kWh/m2 anno

 m²
 280

 Bedrooms
 N. 4

 Bathrooms
 N. 4

Terrace Balconies