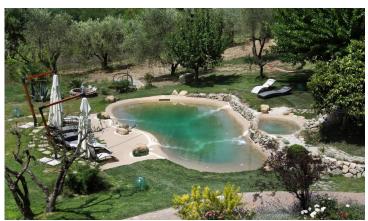

The land, partially fenced, has an area of about 2.5 hectares with 280 olive trees and a large well kept garden.

The property includes a magnificent swimming pool of about 80 sqm built in 2016.

The building is equipped with: