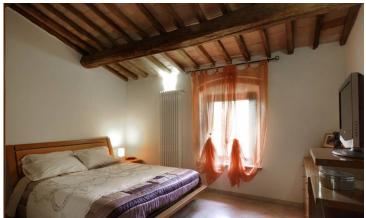

- On the ground floor: open plan with lounge / dining room with fireplace and large sliding French doors that open onto a terrace ideal for outdoor dining, kitchen, bathroom, utility room, hallway, laundry room;
- On the first floor: reached via a staircase in pietraserena stone, we find hallway, master bedroom with bathroom with spa bath and walk-in closets, study room/ or bedroom, single bedroom, double bedroom, bathroom with Jacuzzi, storage room;
- On the second floor: "pigeon loft" / gym room with access to the roof terrace
   On the basement floor: billiard-room /TV room, bathroom and storage room.

### PROPERTY FEATURES

Energy rating D EPgl 112,12 kWh/m2 anno

 m²
 280

 Bedrooms
 N. 4

 Bathrooms
 N. 4

Terrace Balconies