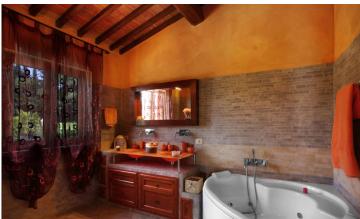

- On the ground floor: open plan with lounge / dining room with fireplace and large sliding French doors that open onto a terrace ideal for outdoor dining, kitchen, bathroom, utility room, hallway, laundry room;
- On the first floor: reached via a staircase in pietraserena stone, we find hallway, master bedroom with bathroom with spa bath and walk-in closets, study room/ or bedroom, single bedroom, double bedroom, bathroom with Jacuzzi, storage room;
- On the second floor: "pigeon loft" / gym room with access to the roof terrace
   On the basement floor: billiard-room /TV room, bathroom and storage room.

### PROPERTY FEATURES

Energy rating D EPgl 112,12 kWh/m2 anno

 m²
 280

 Bedrooms
 N. 4

 Bathrooms
 N. 4

Terrace Balconies