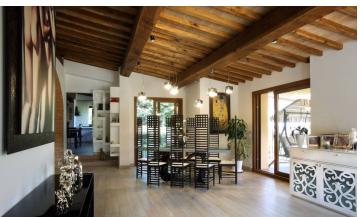

The villa, renovated in the year 2012 with great care and attention, and with the use of high quality materials, is a country house dating from the early 1900s.

It has an area of about 280 square meters and is on four levels:

- On the ground floor: open plan with lounge / dining room with fireplace and large sliding French doors that open onto a terrace ideal for outdoor dining, kitchen, bathroom, utility room, hallway, laundry room;
- On the first floor: reached via a staircase in pietraserena stone, we find hallway, master bedroom with bathroom with spa bath and walk-in closets, study room/ or bedroom, single bedroom, double bedroom, bathroom with Jacuzzi, storage room;
- On the second floor: "pigeon loft" / gym room with access to the roof terrace
   On the basement floor: billiard-room /TV room, bathroom and storage room.