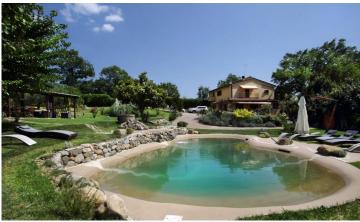

The land, partially fenced, has an area of about 2.5 hectares with 280 olive trees and a large well kept garden.

The property includes a magnificent swimming pool of about 80 sqm built in 2016.

The building is equipped with: