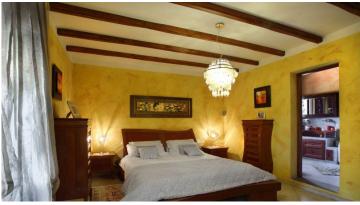

- On the ground floor: open plan with lounge / dining room with fireplace and large sliding French doors that open onto a terrace ideal for outdoor dining, kitchen, bathroom, utility room, hallway, laundry room;
- On the first floor: reached via a staircase in pietraserena stone, we find hallway, master bedroom with bathroom with spa bath and walk-in closets, study room/ or bedroom, single bedroom, double bedroom, bathroom with Jacuzzi, storage room;
- On the second floor: "pigeon loft" / gym room with access to the roof terrace
   On the basement floor: billiard-room /TV room, bathroom and storage room.

### PROPERTY FEATURES

Energy rating D EPgl 112,12 kWh/m2 anno

 m²
 280

 Bedrooms
 N. 4

 Bathrooms
 N. 4

Terrace Balconies