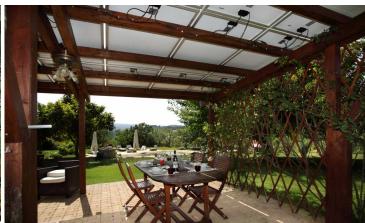

- On the ground floor: open plan with lounge / dining room with fireplace and large sliding French doors that open onto a terrace ideal for outdoor dining, kitchen, bathroom, utility room, hallway, laundry room;
- On the first floor: reached via a staircase in pietraserena stone, we find hallway, master bedroom with bathroom with spa bath and walk-in closets, study room/ or bedroom, single bedroom, double bedroom, bathroom with Jacuzzi, storage room;
- On the second floor: "pigeon loft" / gym room with access to the roof terrace
   On the basement floor: billiard-room /TV room, bathroom and storage room.

- Solar panels
- Internet
- Phone line
- Artesian well - Aqueduct water
- Air conditioned
- Radiant heating system powered by LPG and wood
- Thermo-fireplace

The house is located in a very convenient location, it is only 2 km from a villa of which approximately 1.7Km consist of gravel road. The location is not isolated, due to its proximity to Marcialla, and its proximity to other houses, while maintaining this villa, all its privacy and independence.