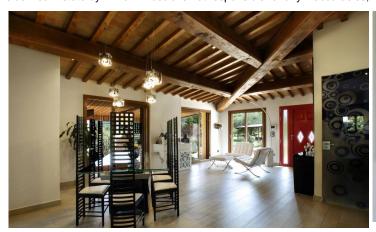

The villa, renovated in the year 2012 with great care and attention, and with the use of high quality materials, is a country house dating from the early 1900s.

It has an area of about 280 square meters and is on four levels:

- On the ground floor: open plan with lounge / dining room with fireplace and large sliding French doors that open onto a terrace ideal for outdoor dining, kitchen, bathroom, utility room, hallway, laundry room;
- On the first floor: reached via a staircase in pietraserena stone, we find hallway, master bedroom with bathroom with spa bath and walk-in closets, study room/ or bedroom, single bedroom, double bedroom, bathroom with Jacuzzi, storage room;
- On the second floor: "pigeon loft" / gym room with access to the roof terrace
   On the basement floor: billiard-room /TV room, bathroom and storage room.