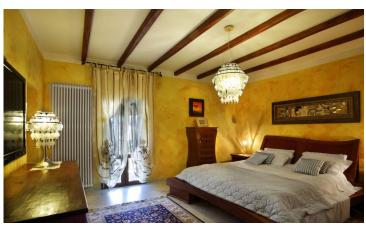

- On the ground floor: open plan with lounge / dining room with fireplace and large sliding French doors that open onto a terrace ideal for outdoor dining, kitchen, bathroom, utility room, hallway, laundry room;
- On the first floor: reached via a staircase in pietraserena stone, we find hallway, master bedroom with bathroom with spa bath and walk-in closets, study room/ or bedroom, single bedroom, double bedroom, bathroom with Jacuzzi, storage room;
- On the second floor: "pigeon loft" / gym room with access to the roof terrace
   On the basement floor: billiard-room /TV room, bathroom and storage room.

### PROPERTY FEATURES

Energy rating D EPgl 112,12 kWh/m2 anno

 m²
 280

 Bedrooms
 N. 4

 Bathrooms
 N. 4

Terrace Balconies