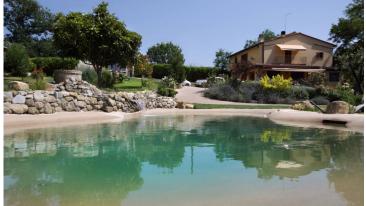

## Stunning semi detached villa with swimming pool and 2,5 Hectares of land

**Certaldo (Firenze)** 

Superb property located on a hillside just two kilometers from the little town of Marcialla consisting of a semidetached villa, swimming pool and 2.5 hectares of land.

The villa, renovated in the year 2012 with great care and attention, and with the use of high quality materials, is a country house dating from the early 1900s.

It has an area of about 280 square meters and is on four levels:

The land, partially fenced, has an area of about 2.5 hectares with 280 olive trees and a large well kept garden.

The property includes a magnificent swimming pool of about 80 sqm built in 2016.

The building is equipped with: