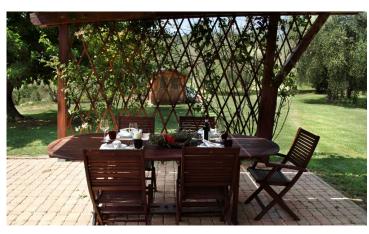

- On the ground floor: open plan with lounge / dining room with fireplace and large sliding French doors that open onto a terrace ideal for outdoor dining, kitchen, bathroom, utility room, hallway, laundry room;
- On the first floor: reached via a staircase in pietraserena stone, we find hallway, master bedroom with bathroom with spa bath and walk-in closets, study room/ or bedroom, single bedroom, double bedroom, bathroom with Jacuzzi, storage room;
- On the second floor: "pigeon loft" / gym room with access to the roof terrace
   On the basement floor: billiard-room /TV room, bathroom and storage room.