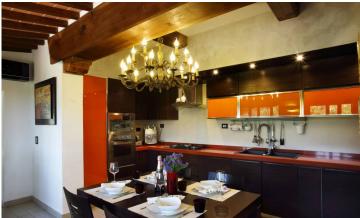

- On the ground floor: open plan with lounge / dining room with fireplace and large sliding French doors that open onto a terrace ideal for outdoor dining, kitchen, bathroom, utility room, hallway, laundry room;
- On the first floor: reached via a staircase in pietraserena stone, we find hallway, master bedroom with bathroom with spa bath and walk-in closets, study room/ or bedroom, single bedroom, double bedroom, bathroom with Jacuzzi, storage room;
- On the second floor: "pigeon loft" / gym room with access to the roof terrace
   On the basement floor: billiard-room /TV room, bathroom and storage room.