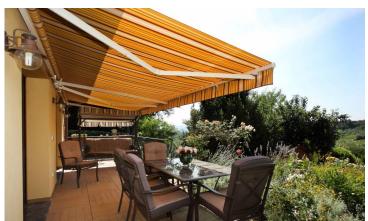

## Stunning semi detached villa with swimming pool and 2,5 Hectares of land

**Certaldo (Firenze)** 

Superb property located on a hillside just two kilometers from the little town of Marcialla consisting of a semidetached villa, swimming pool and 2.5 hectares of land.

- On the ground floor: open plan with lounge / dining room with fireplace and large sliding French doors that open onto a terrace ideal for outdoor dining, kitchen, bathroom, utility room, hallway, laundry room;
- On the first floor: reached via a staircase in pietraserena stone, we find hallway, master bedroom with bathroom with spa bath and walk-in closets, study room/ or bedroom, single bedroom, double bedroom, bathroom with Jacuzzi, storage room;
- On the second floor: "pigeon loft" / gym room with access to the roof terrace
   On the basement floor: billiard-room /TV room, bathroom and storage room.

The land, partially fenced, has an area of about 2.5 hectares with 280 olive trees and a large well kept garden.

The property includes a magnificent swimming pool of about 80 sqm built in 2016.

The building is equipped with: