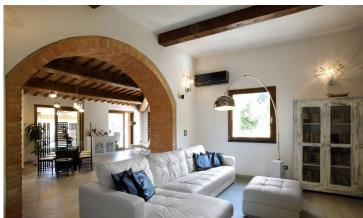

The villa, renovated in the year 2012 with great care and attention, and with the use of high quality materials, is a country house dating from the early 1900s.

It has an area of about 280 square meters and is on four levels:

- On the ground floor: open plan with lounge / dining room with fireplace and large sliding French doors that open onto a terrace ideal for outdoor dining, kitchen, bathroom, utility room, hallway, laundry room;
- On the first floor: reached via a staircase in pietraserena stone, we find hallway, master bedroom with bathroom with spa bath and walk-in closets, study room/ or bedroom, single bedroom, double bedroom, bathroom with Jacuzzi, storage room;
- On the second floor: "pigeon loft" / gym room with access to the roof terrace
   On the basement floor: billiard-room /TV room, bathroom and storage room.