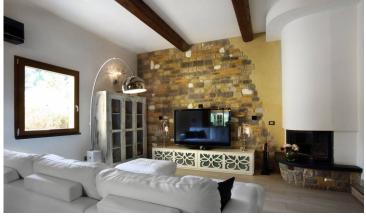

The villa, renovated in the year 2012 with great care and attention, and with the use of high quality materials, is a country house dating from the early 1900s.

It has an area of about 280 square meters and is on four levels:

- On the ground floor: open plan with lounge / dining room with fireplace and large sliding French doors that open onto a terrace ideal for outdoor dining, kitchen, bathroom, utility room, hallway, laundry room;
- On the first floor: reached via a staircase in pietraserena stone, we find hallway, master bedroom with bathroom with spa bath and walk-in closets, study room/ or bedroom, single bedroom, double bedroom, bathroom with Jacuzzi, storage room;
- On the second floor: "pigeon loft" / gym room with access to the roof terrace
   On the basement floor: billiard-room /TV room, bathroom and storage room.