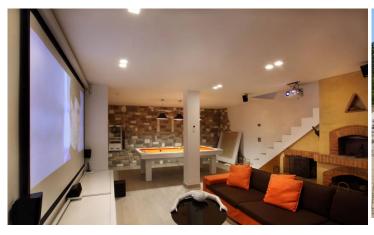

- On the ground floor: open plan with lounge / dining room with fireplace and large sliding French doors that open onto a terrace ideal for outdoor dining, kitchen, bathroom, utility room, hallway, laundry room;
- On the first floor: reached via a staircase in pietraserena stone, we find hallway, master bedroom with bathroom with spa bath and walk-in closets, study room/ or bedroom, single bedroom, double bedroom, bathroom with Jacuzzi, storage room;
- On the second floor: "pigeon loft" / gym room with access to the roof terrace
   On the basement floor: billiard-room /TV room, bathroom and storage room.