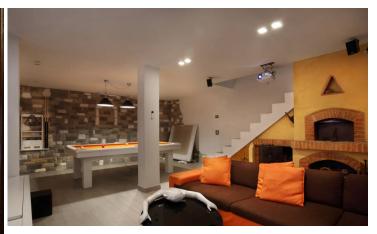

- On the ground floor: open plan with lounge / dining room with fireplace and large sliding French doors that open onto a terrace ideal for outdoor dining, kitchen, bathroom, utility room, hallway, laundry room;
- On the first floor: reached via a staircase in pietraserena stone, we find hallway, master bedroom with bathroom with spa bath and walk-in closets, study room/ or bedroom, single bedroom, double bedroom, bathroom with Jacuzzi, storage room;
- On the second floor: "pigeon loft" / gym room with access to the roof terrace
   On the basement floor: billiard-room /TV room, bathroom and storage room.