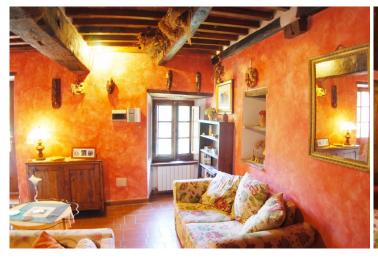

The main house, dating back to 1100, has been restored by the current owners between 1999 and 2004 with respect of the typical old Tuscan farmhouses, and has three apartments, one manor inhabited by sellers. In total there are 3 kitchens, 3 living rooms, 7 bedrooms, 6 bathrooms. In addition, the adjoining building has an apartment with kitchen/living room, bedroom and bathroom.