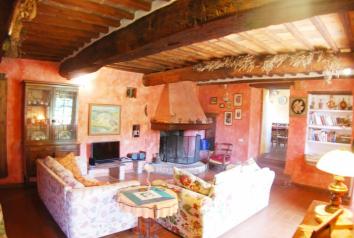

The main house, dating back to 1100, has been restored by the current owners between 1999 and 2004 with respect of the typical old Tuscan farmhouses, and has three apartments, one manor inhabited by sellers. In total there are 3 kitchens, 3 living rooms, 7 bedrooms, 6 bathrooms. In addition, the adjoining building has an apartment with kitchen/living room, bedroom and bathroom.