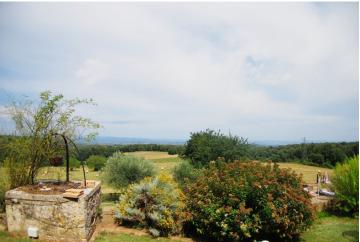

Complete this property: a wonderful swimming pool 10x5 Mt with large solarium, about 7.8 hectares of land with arable land, forest and olive grove with about 120 olive trees.

The panoramic views are on the beautiful Sienese countryside and the city of Siena. The nearest village is Sovicille located about 6km of which 1.5Km consist of gravel road.