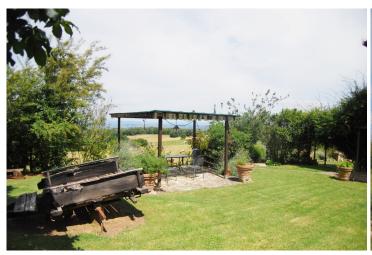

Complete this property: a wonderful swimming pool 10x5 Mt with large solarium, about 7.8 hectares of land with arable land, forest and olive grove with about 120 olive trees.

The panoramic views are on the beautiful Sienese countryside and the city of Siena. The nearest village is Sovicille located about 6km of which 1.5Km consist of gravel road.

ACCESSORIES
Heating Pellet e Gpl

GARDENS AND GROUNDS

Gardens

Adjoining land m<sup>2</sup> 78000