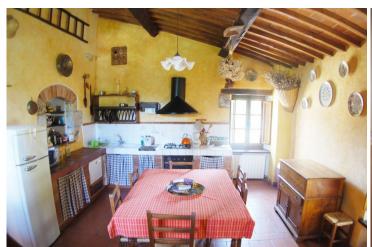

The main house, dating back to 1100, has been restored by the current owners between 1999 and 2004 with respect of the typical old Tuscan farmhouses, and has three apartments, one manor inhabited by sellers. In total there are 3 kitchens, 3 living rooms, 7 bedrooms, 6 bathrooms. In addition, the adjoining building has an apartment with kitchen/living room, bedroom and bathroom.