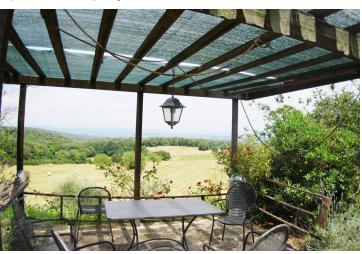

Complete this property: a wonderful swimming pool 10x5 Mt with large solarium, about 7.8 hectares of land with arable land, forest and olive grove with about 120 olive trees.

The panoramic views are on the beautiful Sienese countryside and the city of Siena. The nearest village is Sovicille located about 6km of which 1.5Km consist of gravel road.