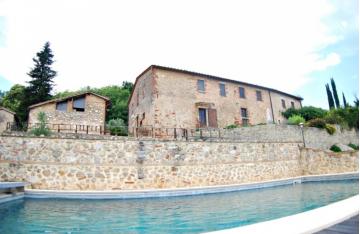

### Stunning stone farmhouse with outbuildings, land and swimming pool 13 Km from Siena Sovicille (Siena)

Stone Property with pool in the area of "Montagnola Senese"

Just 13 km from Siena, beautiful property comprising a main farmhouse of about 600 square meters, garage with adjoining oven, a storage building to be restored, a barn to renovate, and further outbuilding with parade - two-room apartment, - technical room, all to totaling about 900 square meters there.

The main house, dating back to 1100, has been restored by the current owners between 1999 and 2004 with respect of the typical old Tuscan farmhouses, and has three apartments, one manor inhabited by sellers. In total there are 3 kitchens, 3 living rooms, 7 bedrooms, 6 bathrooms. In addition, the adjoining building has an apartment with kitchen/living room, bedroom and bathroom.

Complete this property: a wonderful swimming pool 10x5 Mt with large solarium, about 7.8 hectares of land with arable land, forest and olive grove with about 120 olive trees.

The panoramic views are on the beautiful Sienese countryside and the city of Siena. The nearest village is Sovicille located about 6km of which 1.5Km consist of gravel road.