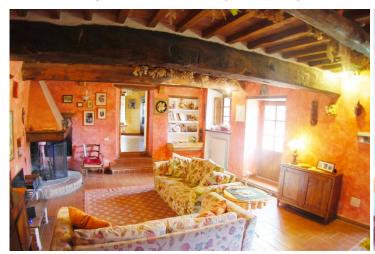

The main house, dating back to 1100, has been restored by the current owners between 1999 and 2004 with respect of the typical old Tuscan farmhouses, and has three apartments, one manor inhabited by sellers. In total there are 3 kitchens, 3 living rooms, 7 bedrooms, 6 bathrooms. In addition, the adjoining building has an apartment with kitchen/living room, bedroom and bathroom.