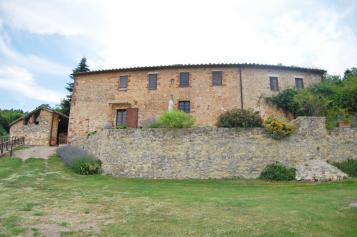

### Stunning stone farmhouse with outbuildings, land and swimming pool 13 Km from Siena Sovicille (Siena)

Stone Property with pool in the area of "Montagnola Senese"

Just 13 km from Siena, beautiful property comprising a main farmhouse of about 600 square meters, garage with adjoining oven, a storage building to be restored, a barn to renovate, and further outbuilding with parade - two-room apartment, - technical room, all to totaling about 900 square meters there.

The main house, dating back to 1100, has been restored by the current owners between 1999 and 2004 with respect of the typical old Tuscan farmhouses, and has three apartments, one manor inhabited by sellers. In total there are 3 kitchens, 3 living rooms, 7 bedrooms, 6 bathrooms. In addition, the adjoining building has an apartment with kitchen/living room, bedroom and bathroom.