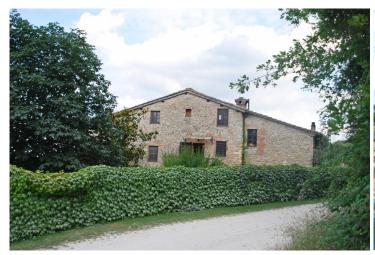

### Stunning stone farmhouse with outbuildings, land and swimming pool 13 Km from Siena Sovicille (Siena)

Stone Property with pool in the area of "Montagnola Senese"

Just 13 km from Siena, beautiful property comprising a main farmhouse of about 600 square meters, garage with adjoining oven, a storage building to be restored, a barn to renovate, and further outbuilding with parade - two-room apartment, - technical room, all to totaling about 900 square meters there.

The main house, dating back to 1100, has been restored by the current owners between 1999 and 2004 with respect of the typical old Tuscan farmhouses, and has three apartments, one manor inhabited by sellers. In total there are 3 kitchens, 3 living rooms, 7 bedrooms, 6 bathrooms. In addition, the adjoining building has an apartment with kitchen/living room, bedroom and bathroom.