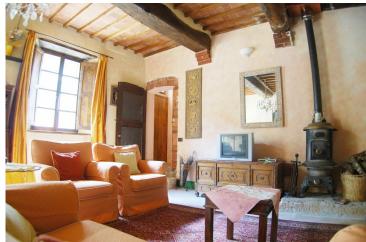

The main house, dating back to 1100, has been restored by the current owners between 1999 and 2004 with respect of the typical old Tuscan farmhouses, and has three apartments, one manor inhabited by sellers. In total there are 3 kitchens, 3 living rooms, 7 bedrooms, 6 bathrooms. In addition, the adjoining building has an apartment with kitchen/living room, bedroom and bathroom.