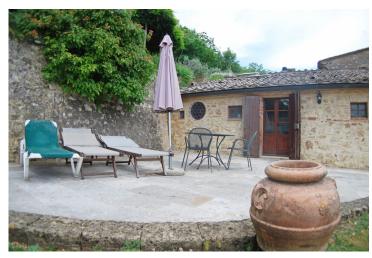

### Stunning stone farmhouse with outbuildings, land and swimming pool 13 Km from Siena Sovicille (Siena)

Stone Property with pool in the area of "Montagnola Senese"

Just 13 km from Siena, beautiful property comprising a main farmhouse of about 600 square meters, garage with adjoining oven, a storage building to be restored, a barn to renovate, and further outbuilding with parade - two-room apartment, - technical room, all to totaling about 900 square meters there.

The main house, dating back to 1100, has been restored by the current owners between 1999 and 2004 with respect of the typical old Tuscan farmhouses, and has three apartments, one manor inhabited by sellers. In total there are 3 kitchens, 3 living rooms, 7 bedrooms, 6 bathrooms. In addition, the adjoining building has an apartment with kitchen/living room, bedroom and bathroom.

Complete this property: a wonderful swimming pool 10x5 Mt with large solarium, about 7.8 hectares of land with arable land, forest and olive grove with about 120 olive trees.

The panoramic views are on the beautiful Sienese countryside and the city of Siena. The nearest village is Sovicille located about 6km of which 1.5Km consist of gravel road.