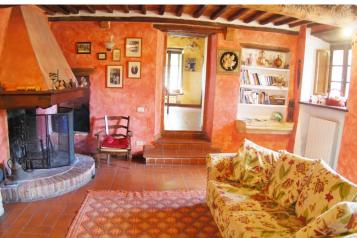

The main house, dating back to 1100, has been restored by the current owners between 1999 and 2004 with respect of the typical old Tuscan farmhouses, and has three apartments, one manor inhabited by sellers. In total there are 3 kitchens, 3 living rooms, 7 bedrooms, 6 bathrooms. In addition, the adjoining building has an apartment with kitchen/living room, bedroom and bathroom.