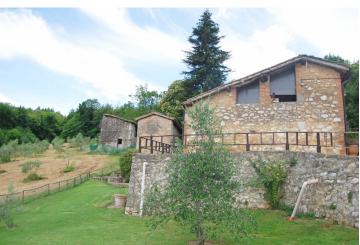

### Stunning stone farmhouse with outbuildings, land and swimming pool 13 Km from Siena Sovicille (Siena)

Stone Property with pool in the area of "Montagnola Senese"

Just 13 km from Siena, beautiful property comprising a main farmhouse of about 600 square meters, garage with adjoining oven, a storage building to be restored, a barn to renovate, and further outbuilding with parade - two-room apartment, - technical room, all to totaling about 900 square meters there.

The main house, dating back to 1100, has been restored by the current owners between 1999 and 2004 with respect of the typical old Tuscan farmhouses, and has three apartments, one manor inhabited by sellers. In total there are 3 kitchens, 3 living rooms, 7 bedrooms, 6 bathrooms. In addition, the adjoining building has an apartment with kitchen/living room, bedroom and bathroom.

Complete this property: a wonderful swimming pool 10x5 Mt with large solarium, about 7.8 hectares of land with arable land, forest and olive grove with about 120 olive trees.

The panoramic views are on the beautiful Sienese countryside and the city of Siena. The nearest village is Sovicille located about 6km of which 1.5Km consist of gravel road.