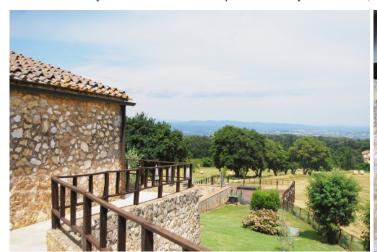

Complete this property: a wonderful swimming pool 10x5 Mt with large solarium, about 7.8 hectares of land with arable land, forest and olive grove with about 120 olive trees.

The panoramic views are on the beautiful Sienese countryside and the city of Siena. The nearest village is Sovicille located about 6km of which 1.5Km consist of gravel road.