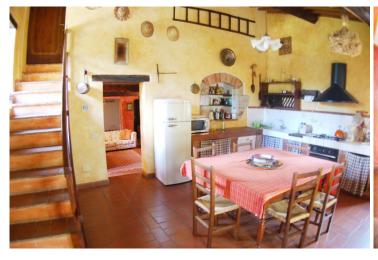

The main house, dating back to 1100, has been restored by the current owners between 1999 and 2004 with respect of the typical old Tuscan farmhouses, and has three apartments, one manor inhabited by sellers. In total there are 3 kitchens, 3 living rooms, 7 bedrooms, 6 bathrooms. In addition, the adjoining building has an apartment with kitchen/living room, bedroom and bathroom.