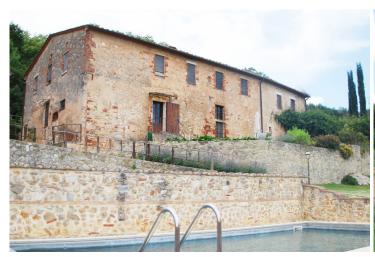

### Stunning stone farmhouse with outbuildings, land and swimming pool 13 Km from Siena Sovicille (Siena)

Stone Property with pool in the area of "Montagnola Senese"

Just 13 km from Siena, beautiful property comprising a main farmhouse of about 600 square meters, garage with adjoining oven, a storage building to be restored, a barn to renovate, and further outbuilding with parade - two-room apartment, - technical room, all to totaling about 900 square meters there.

The main house, dating back to 1100, has been restored by the current owners between 1999 and 2004 with respect of the typical old Tuscan farmhouses, and has three apartments, one manor inhabited by sellers. In total there are 3 kitchens, 3 living rooms, 7 bedrooms, 6 bathrooms. In addition, the adjoining building has an apartment with kitchen/living room, bedroom and bathroom.

Complete this property: a wonderful swimming pool 10x5 Mt with large solarium, about 7.8 hectares of land with arable land, forest and olive grove with about 120 olive trees.

The panoramic views are on the beautiful Sienese countryside and the city of Siena. The nearest village is Sovicille located about 6km of which 1.5Km consist of gravel road.