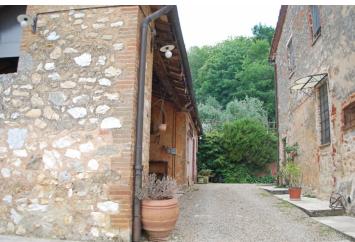

### Stunning stone farmhouse with outbuildings, land and swimming pool 13 Km from Siena Sovicille (Siena)

Stone Property with pool in the area of "Montagnola Senese"

Just 13 km from Siena, beautiful property comprising a main farmhouse of about 600 square meters, garage with adjoining oven, a storage building to be restored, a barn to renovate, and further outbuilding with parade - two-room apartment, - technical room, all to totaling about 900 square meters there.

The main house, dating back to 1100, has been restored by the current owners between 1999 and 2004 with respect of the typical old Tuscan farmhouses, and has three apartments, one manor inhabited by sellers. In total there are 3 kitchens, 3 living rooms, 7 bedrooms, 6 bathrooms. In addition, the adjoining building has an apartment with kitchen/living room, bedroom and bathroom.