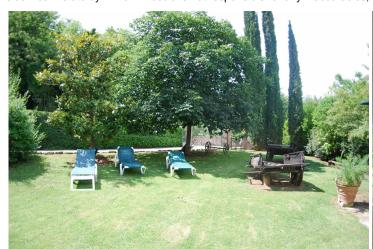

Complete this property: a wonderful swimming pool 10x5 Mt with large solarium, about 7.8 hectares of land with arable land, forest and olive grove with about 120 olive trees.

The panoramic views are on the beautiful Sienese countryside and the city of Siena. The nearest village is Sovicille located about 6km of which 1.5Km consist of gravel road.

ACCESSORIES
Heating Pellet e Gpl

GARDENS AND GROUNDS

Gardens

Adjoining land m<sup>2</sup> 78000